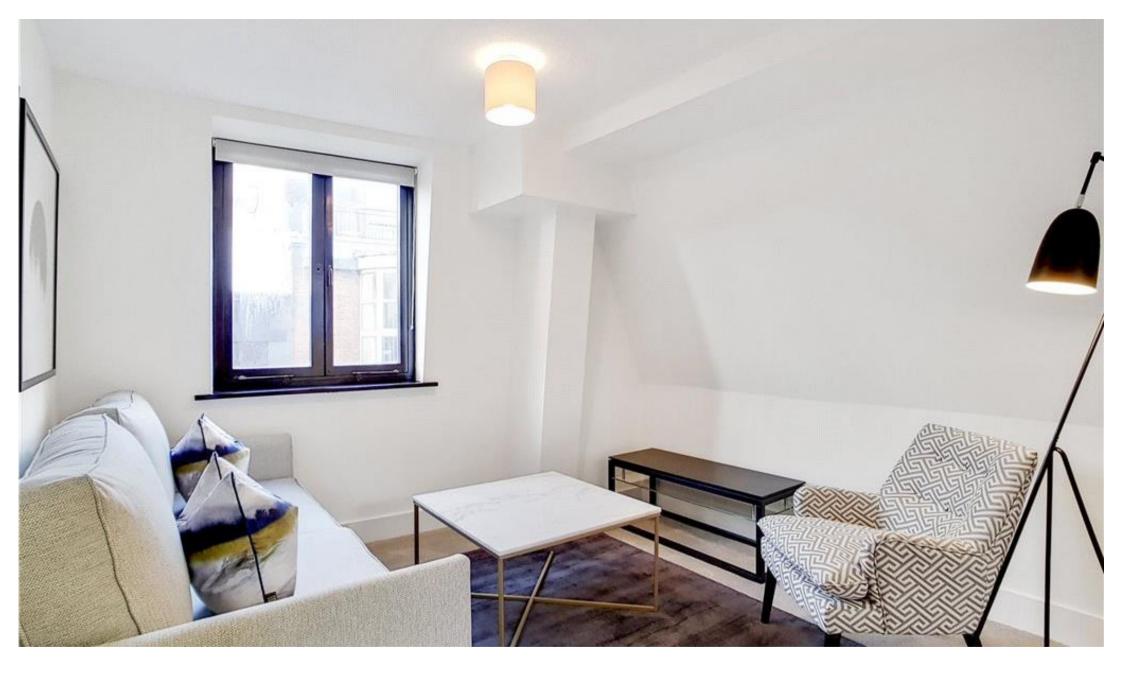

## **Description**

A well presented fourth floor flat (with lift) in this excellent location in the heart of Soho. The property consists of one double bedroom, one bathroom, reception room and a fully fitted kitchen. The flat is light and bright and neutrally decorated throughout. Poland Street is ideally located to take advantage of the many shopping and transport facilities of the West End. As well as paying the rent, you may also be required to make any applicable permitted payments. If your tenancy does not qualify as an AST, additional fees may apply. Please visit jll.co.uk/fees for details of fees which may be payable when renting a property.

- Double bedroom
- Bathroom
- Reception room
- Fully fitted kitchen
- Fourth floor
- Lift
- Approx. 375 sq ft (35 sq m)
- Furnished
- EPC: C