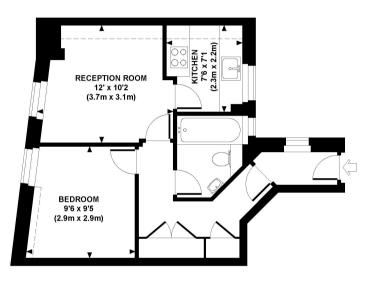

- Double bedroom
- Bathroom
- Reception room
- Fully fitted kitchen
- Fourth floor
- Lift
- Approx. 375 sq ft (35 sq m)
- Furnished
- EPC: C

## POLAND STREET, W1

Approx. gross internal area 375 Sq Ft. / 35 Sq M.

**FOURTH FLOOR** 

Every attempt has been made to ensure the accuracy of this floorplan however, measurements are approximate and for illustration purposes only. Not to scale. Photography, floorplan and brochure design by Dowling Jones Design www.dowlingjonesdesign.com 020 7386 1014 / 07793 974 209