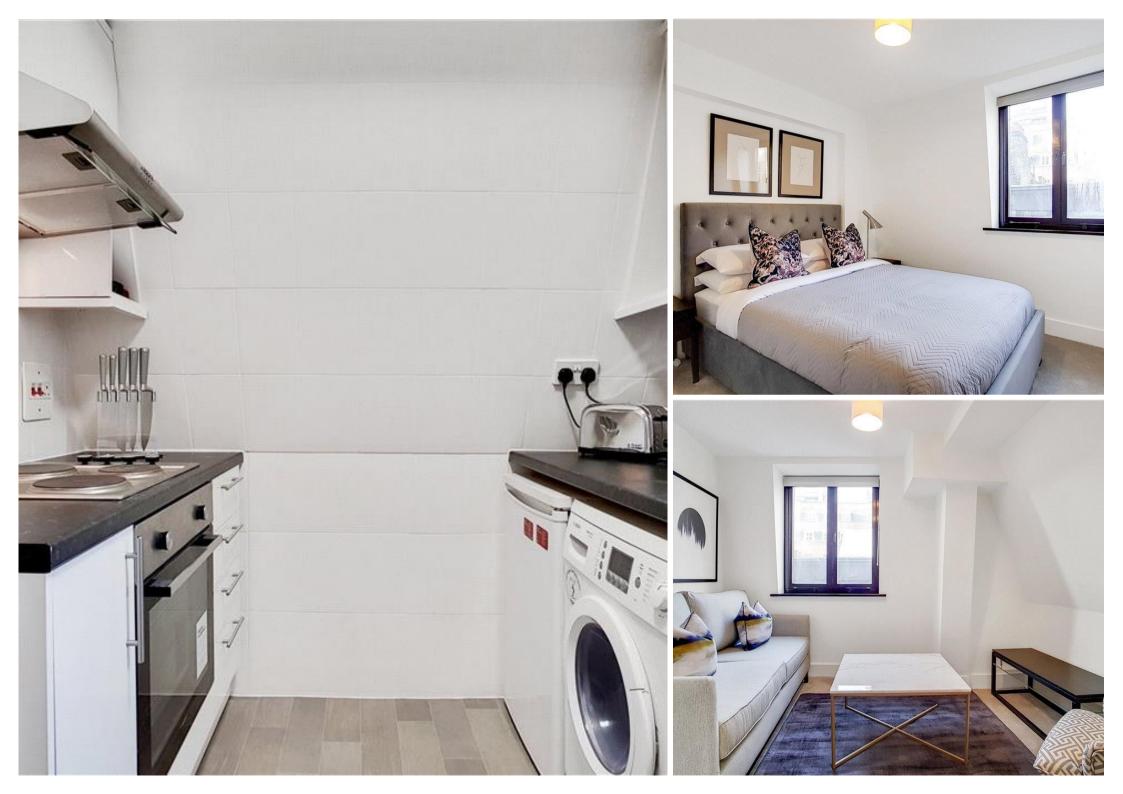

## **Description**

A well presented fourth floor flat (with lift) in this excellent location in the heart of Soho. The property consists of one double bedroom, one bathroom, reception room and a fully fitted kitchen. The flat is light and bright and neutrally decorated throughout. Poland Street is ideally located to take advantage of the many shopping and transport facilities of the West End. As well as paying the rent, you may also be required to make any applicable permitted payments. If your tenancy does not qualify as an AST, additional fees may apply. Please visit jll.co.uk/fees for details of fees which may be payable when renting a property.

- Double bedroom
- Bathroom
- Reception room
- Fully fitted kitchen
- Fourth floor
- Lift
- Approx. 375 sq ft (35 sq m)
- Furnished
- EPC: C