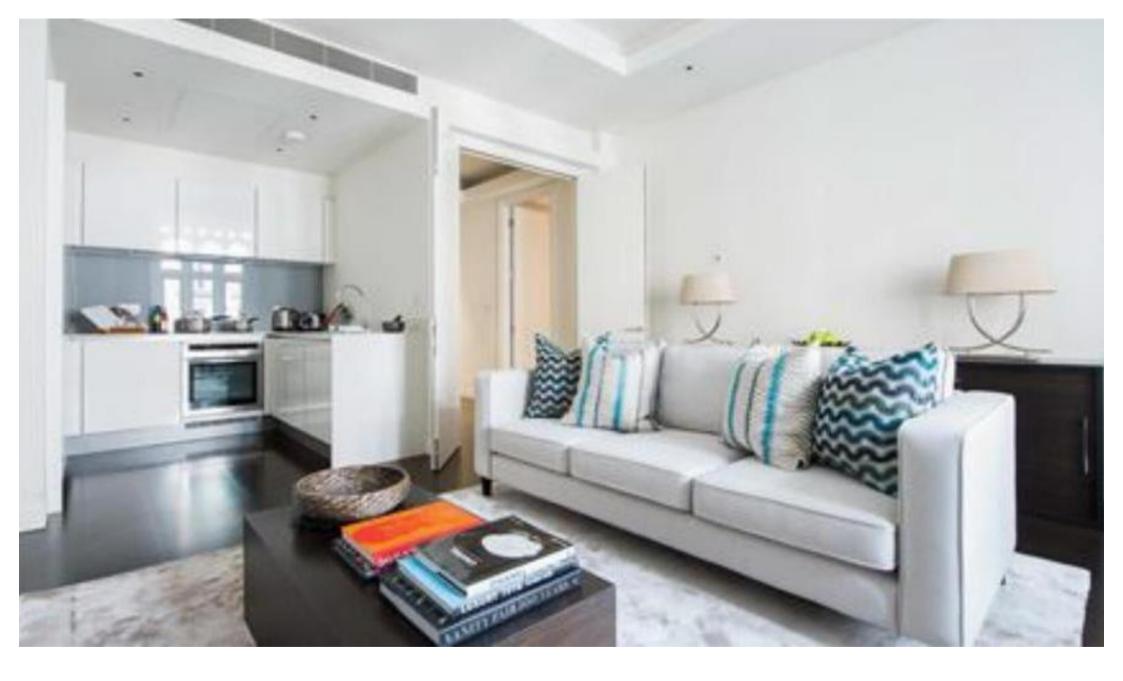

## **Description**

This newly furnished one bedroom apartment is on the second floor of a prominent building on the corner of Green Street and North Audley Street comprised of twelve luxurious one and two bedroom apartments and three penthouses set over five storeys.

Recently refurbished to a high specification, the development benefits from comfort cooling, marble bathrooms, underfloor heating, Crestron home automation systems and Lutron lighting. A key feature of the building is the large windows that ensure fantastic light, creating a real sense of space to all of the apartments and this particular apartment has its own balcony off the master bedroom.

Bathroom

Guest W/C

Reception

Kitchen

Lift

Porter

Approx: 816 sq ft (75 sq m)

Furnished