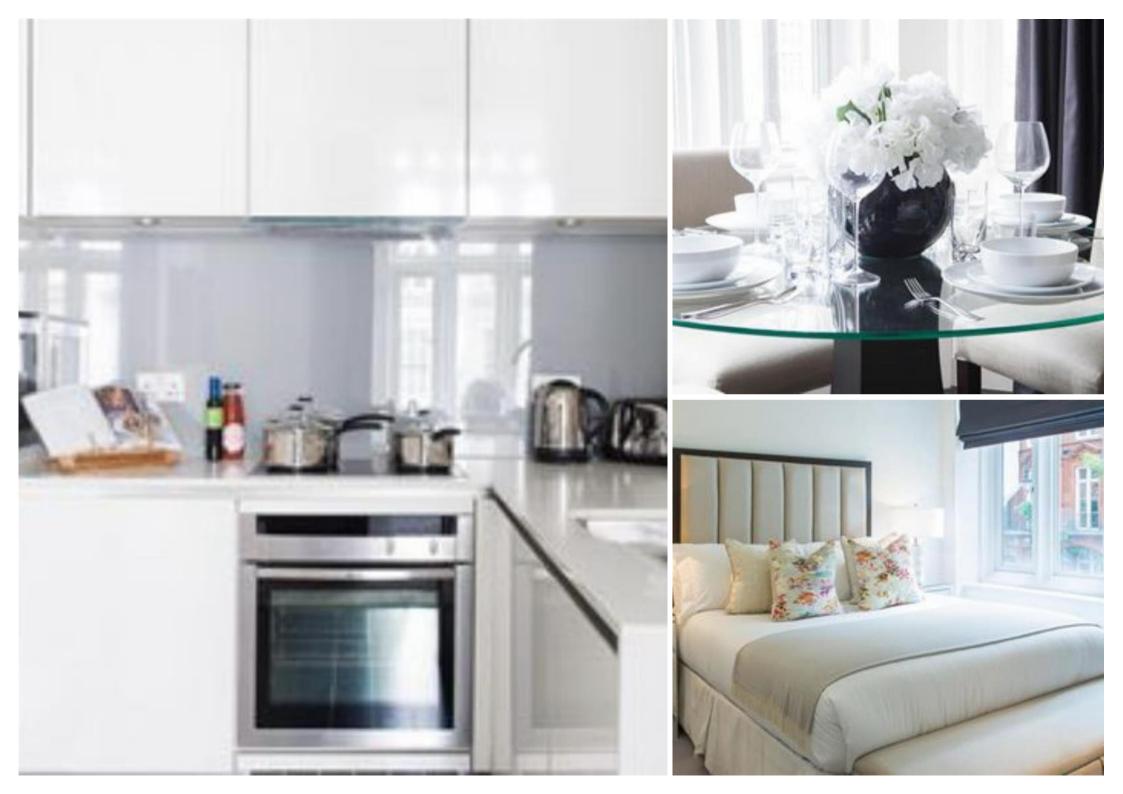

## **Description**

This newly furnished one bedroom apartment is on the second floor of a prominent building on the corner of Green Street and North Audley Street comprised of twelve luxurious one and two bedroom apartments and three penthouses set over five storeys.

Recently refurbished to a high specification, the development benefits from comfort cooling, marble bathrooms, underfloor heating, Crestron home automation systems and Lutron lighting. A key feature of the building is the large windows that ensure fantastic light, creating a real sense of space to all of the apartments and this particular apartment has its own balcony off the master bedroom.

Bathroom

Guest W/C

Reception

Kitchen

Lift

Porter

Approx: 816 sq ft (75 sq m)

Furnished