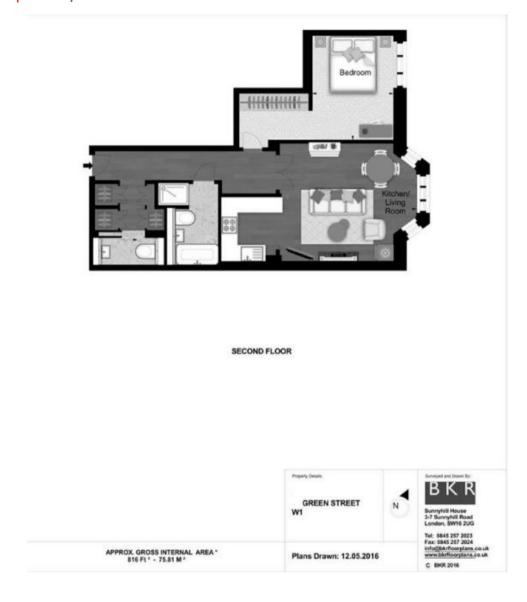

Bathroom

Guest W/C

Reception

Kitchen

Lift

Porter

Approx: 816 sq ft (75 sq m)

Furnished