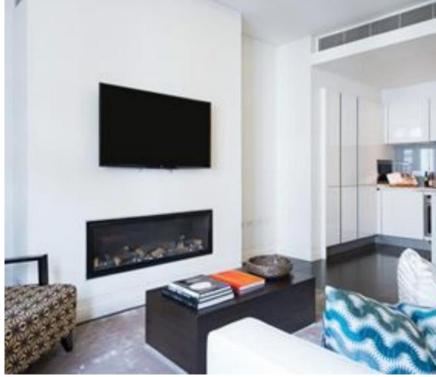

## **Description**

This newly furnished one bedroom apartment is on the second floor of a prominent building on the corner of Green Street and North Audley Street comprised of twelve luxurious one and two bedroom apartments and three penthouses set over five storeys.

Recently refurbished to a high specification, the development benefits from comfort cooling, marble bathrooms, underfloor heating, Crestron home automation systems and Lutron lighting. A key feature of the building is the large windows that ensure fantastic light, creating a real sense of space to all of the apartments and this particular apartment has its own balcony off the master bedroom.

Bathroom

Guest W/C

Reception

Kitchen

Lift

Porter

Approx: 816 sq ft (75 sq m)

Furnished