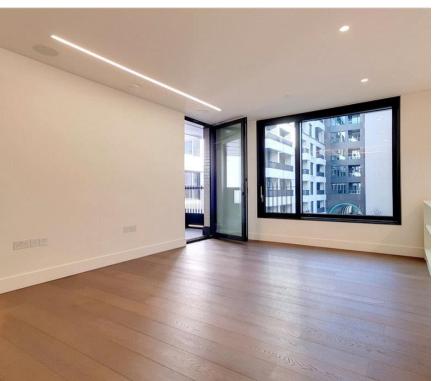

## **Description**

A brand new and stunning apartment located in Great Portland Estates' new development. The property comprises master bedroom with en suite bathroom, second double bedroom, one shower room, reception room and a fully fitted, open plan kitchen and balcony. Residents will benefit from access to a 24 hour concierge, beautiful gardens, residents' lounge, wine storage and tasting room, screening room, gymnasium, swimming pool, sauna and steam room. Rathbone Square has been designed to offer a tranquil environment, whilst being ideally located moments from Oxford Street. Situated in the heart of London's West End, ideal for transport links in and around London, with The City and West London being just 10 minutes away via the underground.

- 2 Double bedrooms
- 1 Bathroom (en suite)
- 1 Shower room
- Reception room
- Fully fitted kitchen
- Terrace
- Concierge
- Swimming pool
- Gym
- Sauna

This floorplan was captured for JLL, Knightsbridge on 15/02/2018. Architectural features to scale, derived from millions of laser scan points, accurate to +/- 3-cm and produced in accordance with the Royal institute of Chartered Surveyors Code of Measuring Practice, Gross Internal face is measured from the internal faces of external walls and includes internal walls/obstructions. Net Internal Area excludes internal walls/obstructions. Please perform you row neckes before relying on these figures in any transaction.