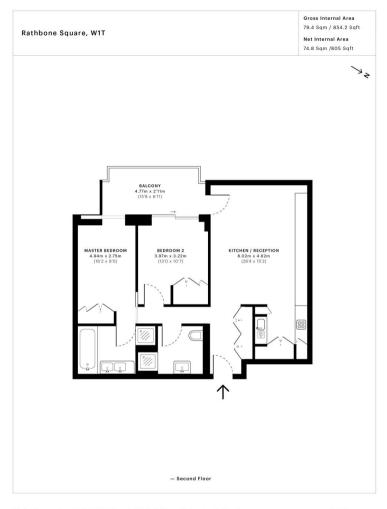

- 2 Double bedrooms
- 1 Bathroom (en suite)
- 1 Shower room
- Reception room
- Fully fitted kitchen
- Terrace
- Concierge
- Swimming pool
- Gym
- Sauna

This floorplan was captured for JLL, Knightsbridge on 15/02/2018. Architectural features to scale, derived from millions of laser scan points, accurate to +/- 3-cm and produced in accordance with the Royal institute of Chartered Surveyors Code of Measuring Practice, Gross Internal face is measured from the internal faces of external walls and includes internal walls/obstructions. Net Internal Area excludes internal walls/obstructions. Please perform you row neckes before relying on these figures in any transaction.