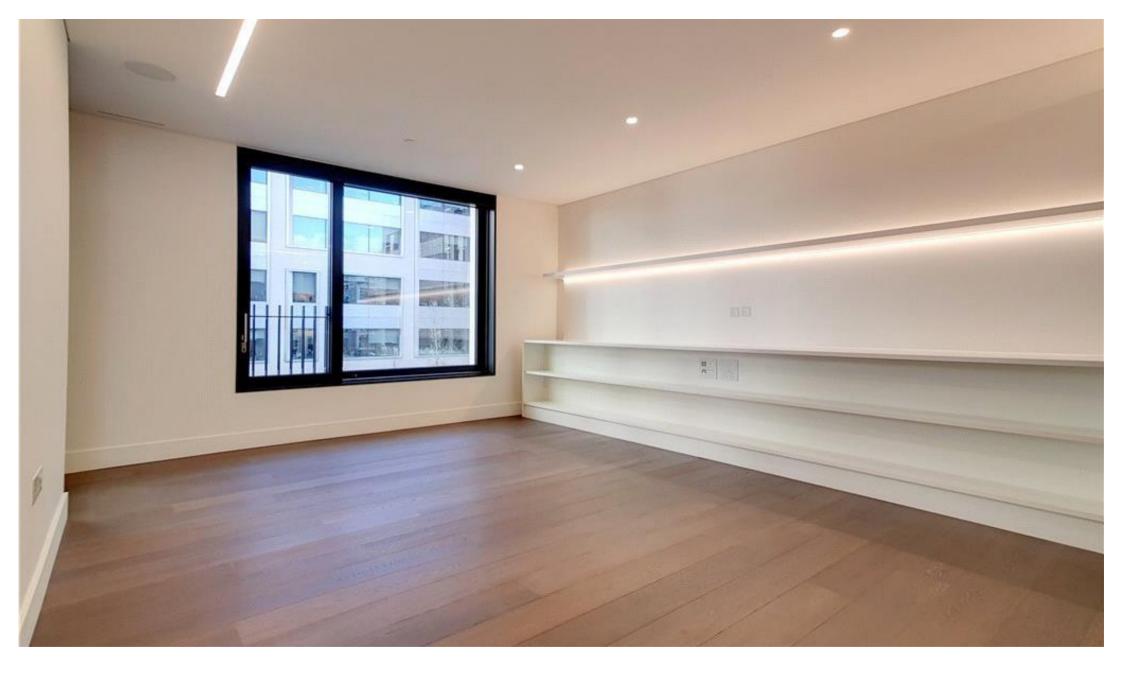

## **Description**

A brand new and stunning apartment located in Great Portland Estates' new development. The property comprises master bedroom with en suite bathroom, second double bedroom, one shower room, reception room and a fully fitted, open plan kitchen and balcony. Residents will benefit from access to a 24 hour concierge, beautiful gardens, residents' lounge, wine storage and tasting room, screening room, gymnasium, swimming pool, sauna and steam room. Rathbone Square has been designed to offer a tranquil environment, whilst being ideally located moments from Oxford Street. Situated in the heart of London's West End, ideal for transport links in and around London, with The City and West London being just 10 minutes away via the underground.

- 2 Double bedrooms
- 1 Bathroom (en suite)
- 1 Shower room
- Reception room
- Fully fitted kitchen
- Terrace
- Concierge
- Swimming pool
- Gym
- Sauna

This floorplan was captured for JLL, Knightsbridge on 15/02/2018. Architectural features to scale, derived from millions of laser scan points, accurate to +/- 3-cm and produced in accordance with the Royal institute of Chartered Surveyors Code of Measuring Practice, Gross Internal face is measured from the internal faces of external walls and includes internal walls/obstructions. Net Internal Area excludes internal walls/obstructions. Please perform you row neckes before relying on these figures in any transaction.