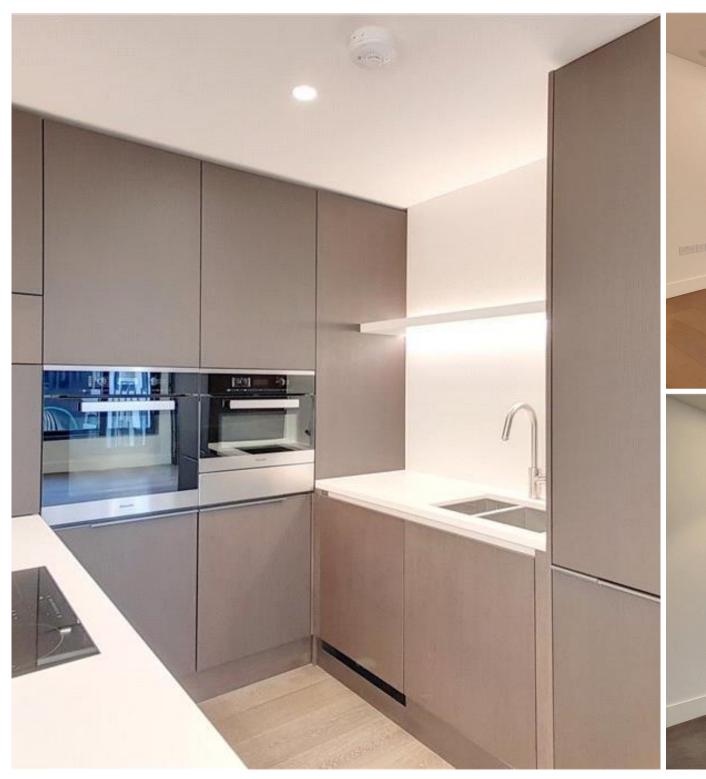

## **Description**

A brand new and stunning apartment located in Great Portland Estates' new development. The property comprises master bedroom with en suite bathroom, second double bedroom, one shower room, reception room and a fully fitted, open plan kitchen and balcony. Residents will benefit from access to a 24 hour concierge, beautiful gardens, residents' lounge, wine storage and tasting room, screening room, gymnasium, swimming pool, sauna and steam room. Rathbone Square has been designed to offer a tranquil environment, whilst being ideally located moments from Oxford Street. Situated in the heart of London's West End, ideal for transport links in and around London, with The City and West London being just 10 minutes away via the underground.

- 2 Double bedrooms
- 1 Bathroom (en suite)
- 1 Shower room
- Reception room
- Fully fitted kitchen
- Terrace
- Concierge
- Swimming pool
- Gym
- Sauna

This floorplan was captured for JLL, Knightsbridge on 15/02/2018. Architectural features to scale, derived from millions of laser scan points, accurate to +/- 3-cm and produced in accordance with the Royal institute of Chartered Surveyors Code of Measuring Practice, Gross Internal face is measured from the internal faces of external walls and includes internal walls/obstructions. Net Internal Area excludes internal walls/obstructions. Please perform you row neckes before relying on these figures in any transaction.