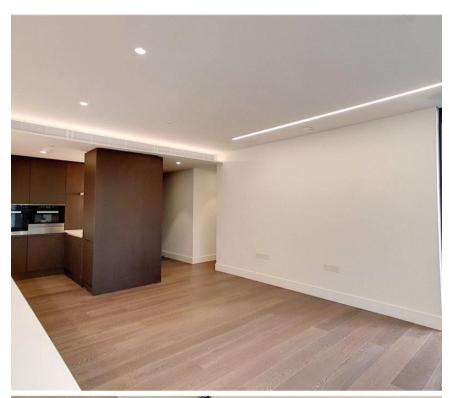

## **Description**

A brand new and stunning apartment located in Great Portland Estates' new development. The property comprises master bedroom with en suite bathroom, second double bedroom, one shower room, reception room and a fully fitted, open plan kitchen and balcony. Residents will benefit from access to a 24 hour concierge, beautiful gardens, residents' lounge, wine storage and tasting room, screening room, gymnasium, swimming pool, sauna and steam room. Rathbone Square has been designed to offer a tranquil environment, whilst being ideally located moments from Oxford Street. Situated in the heart of London's West End, ideal for transport links in and around London, with The City and West London being just 10 minutes away via the underground.

- 2 Double bedrooms
- 1 Bathroom (en suite)
- 1 Shower room
- Reception room
- Fully fitted kitchen
- Terrace
- Concierge
- Swimming pool
- Gym
- Sauna

This floorplan was captured for JLL, Knightsbridge on 15/02/2018. Architectural features to scale, derived from millions of laser scan points, accurate to +/- 3-cm and produced in accordance with the Royal institute of Chartered Surveyors Code of Measuring Practice, Gross Internal face is measured from the internal faces of external walls and includes internal walls/obstructions. Net Internal Area excludes internal walls/obstructions. Please perform you row neckes before relying on these figures in any transaction.