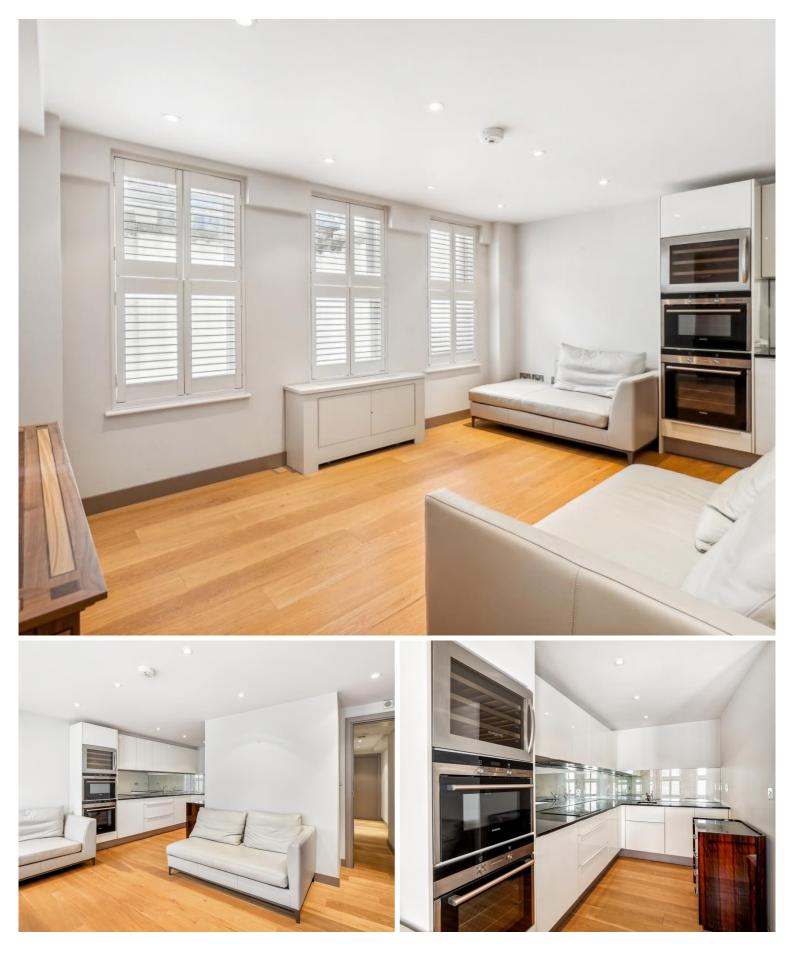

## Description

Maddox Street is located between Regent Street and New Bond Street, benefiting from the exceptional facilities of Mayfair, Soho and Oxford Street and the transport links of Oxford Circus and Bond Street tube stations. The flat is on the first floor mezzanine, with direct lift access. Floorplan 505 sq ft | 47 sq m