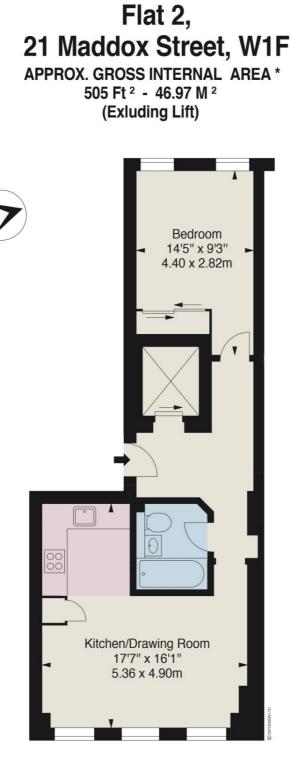

## Description

Maddox Street is located between Regent Street and New Bond Street, benefiting from the exceptional facilities of Mayfair, Soho and Oxford Street and the transport links of Oxford Circus and Bond Street tube stations. The flat is on the first floor mezzanine, with direct lift access. Floorplan 505 sq ft | 47 sq m