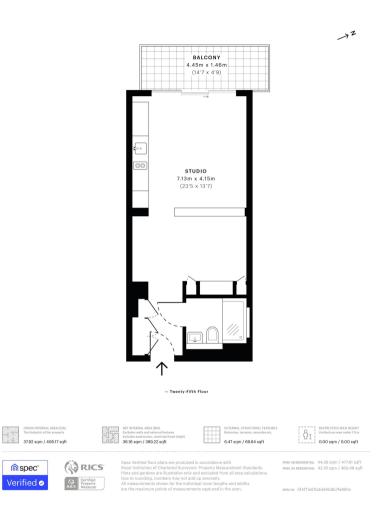

## Floorplan

408 sq ft | 38 sq m

| (h) | III. |
|-----|------|
| Ŵ   |      |

Moor Lane, EC2Y

gross internal area 37.92 sqm / 408.17 sqft

City

25 Walbrook The Walbrook Building, London EC4N 8AF 020 7337 4000