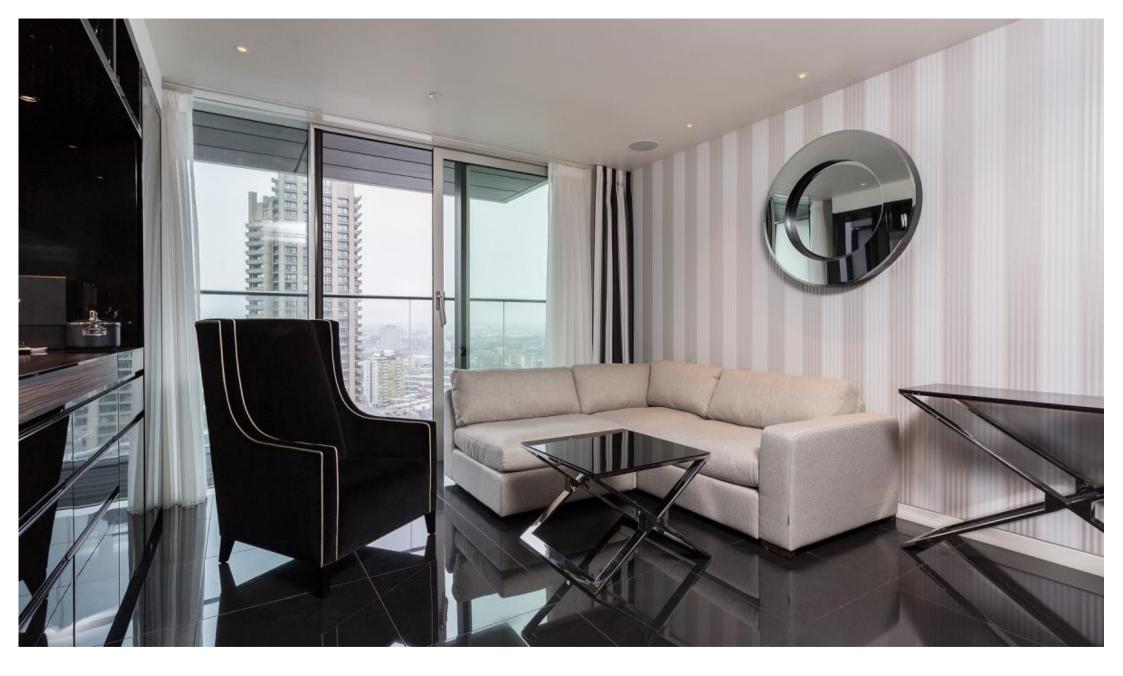

## Description

A stunning studio apartment located on the 25th floor of the sought after Heron development.

This luxury apartment offers a well sized reception area, partitioned sleeping area, open plan kitchen, bathroom and a private balcony. The property has a high specification with comfort cooling, iPod docking system, ceiling speakers and central control panel.

- Studio
- 1 Bathroom
- Balcony
- Solid oak flooring
- 24 Hour concierge
- 0.2miles from Moorgate station
- Approx. 408 sq ft (37.9 sq m)
- EPC: C