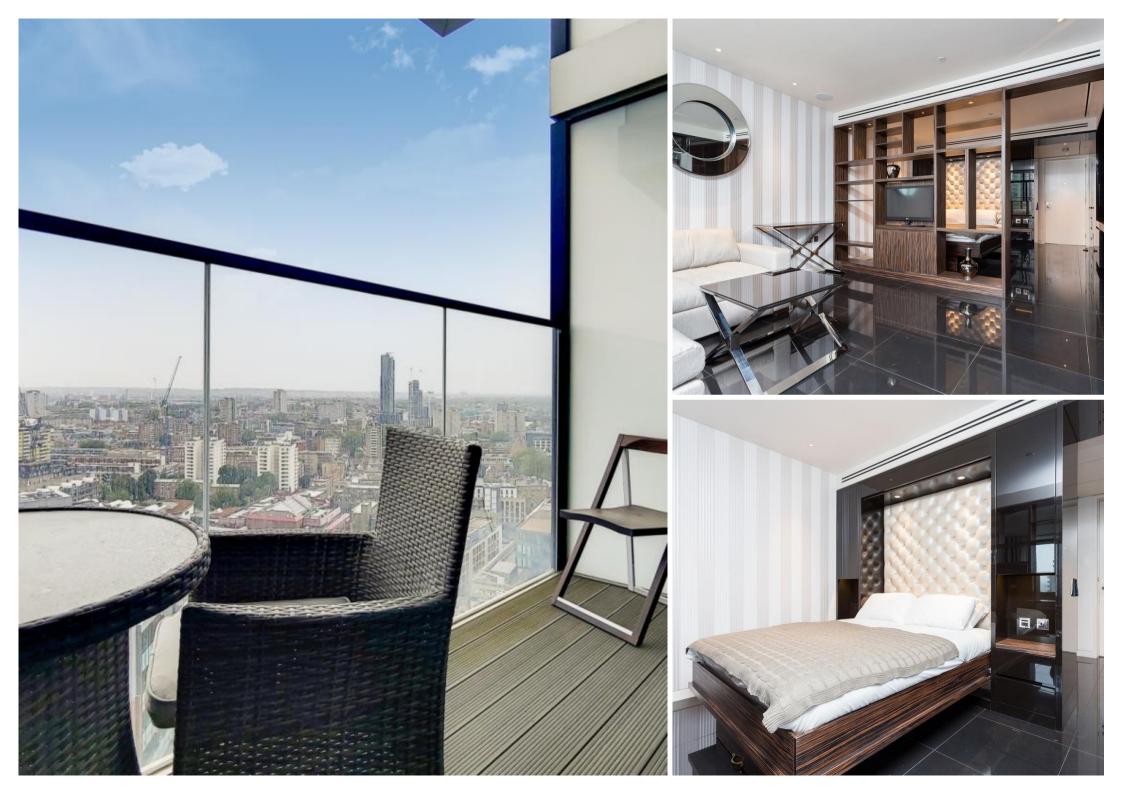

## Description

A stunning studio apartment located on the 25th floor of the sought after Heron development.

This luxury apartment offers a well sized reception area, partitioned sleeping area, open plan kitchen, bathroom and a private balcony. The property has a high specification with comfort cooling, iPod docking system, ceiling speakers and central control panel.

- Studio
- 1 Bathroom
- Balcony
- Solid oak flooring
- 24 Hour concierge
- 0.2miles from Moorgate station
- Approx. 408 sq ft (37.9 sq m)
- EPC: C