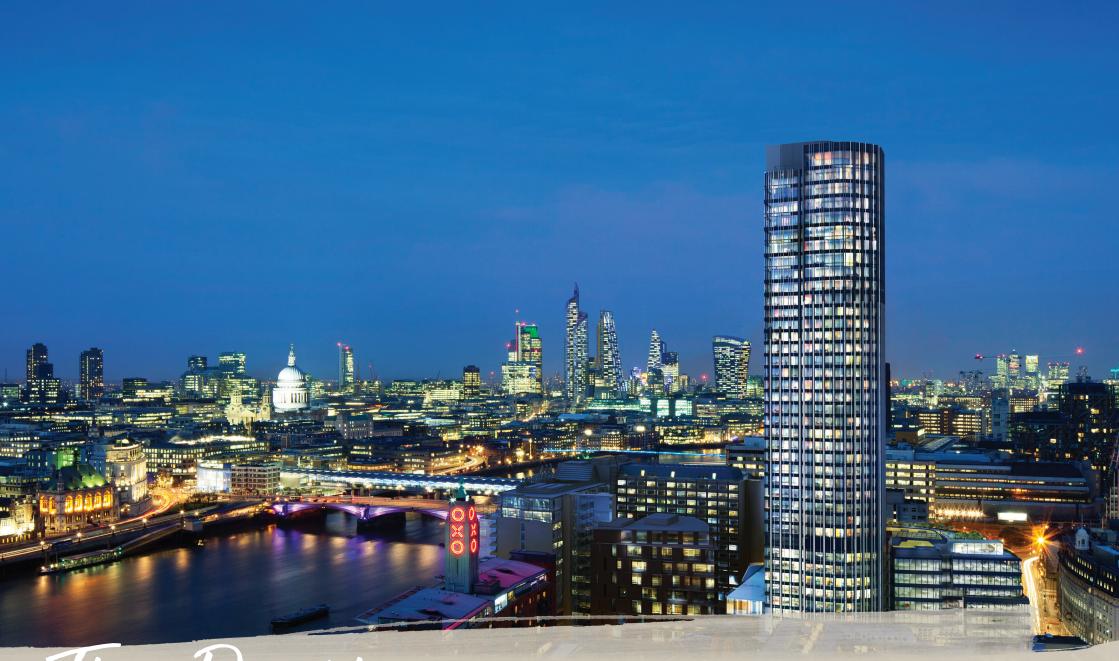

The Penthouses at Southbank Tower, London SE1

Two beautifully designed penthouses located in one of London's most iconic landmarks.

# Description

Two duplex Penthouses available sold as seen, located in the heart of Southbank. The floor to ceiling windows provide stunning, panoramic city and River Thames views.

Arranged over two floors, together with a private roof terrace, the penthouses provide the perfect setting for entertaining with amazing views of the capital's skyline from the Portland stone of St Paul's Cathedral to the shimmering glass and steel facades of the City, The Shard and the London Eye.

Southbank Tower puts you at the very centre of all that this vibrant area has to offer. Conveniently located for the City (0.5 miles from Blackfriars), and within easy reach of Waterloo (0.4 miles) and Southwark Station (0.4 miles). Whether on foot, by road, or rail, the rest of the capital and beyond is within easy reach, including City Airport in just 35 minutes by rail which facilitates fast and convenient European travel.