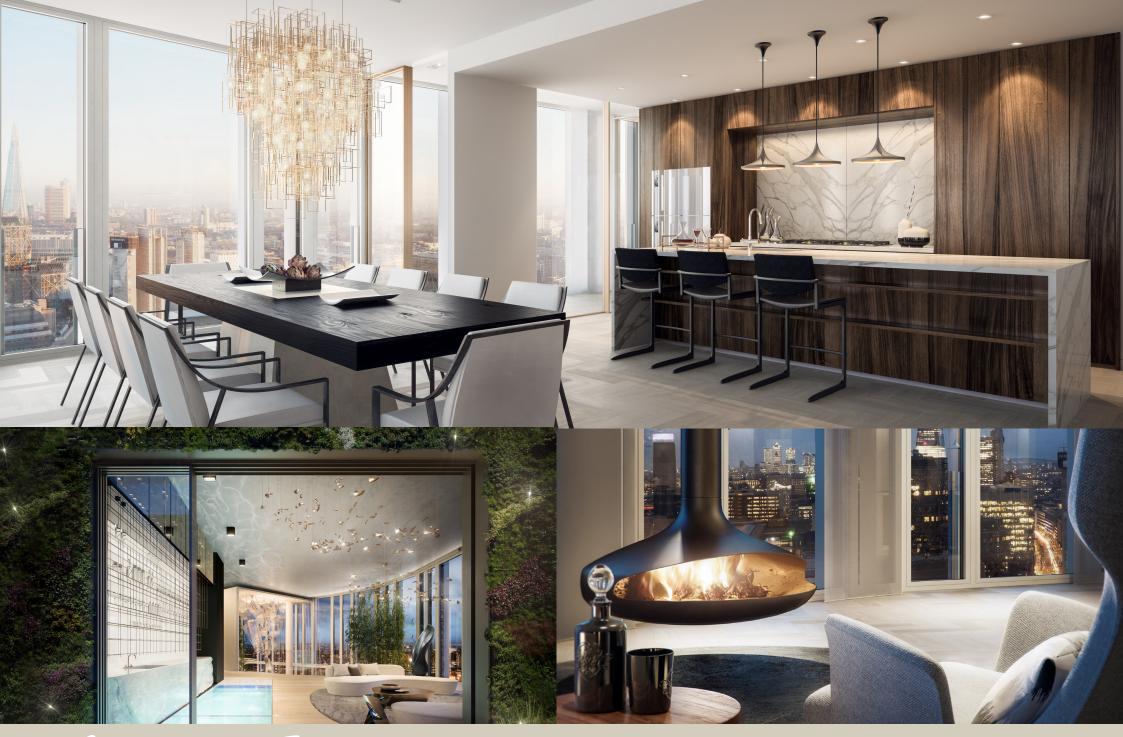

# Description

Two duplex Penthouses available sold as seen, located in the heart of Southbank. The floor to ceiling windows provide stunning, panoramic city and River Thames views.

Arranged over two floors, together with a private roof terrace, the penthouses provide the perfect setting for entertaining with amazing views of the capital's skyline from the Portland stone of St Paul's Cathedral to the shimmering glass and steel facades of the City, The Shard and the London Eye.

Images are computer generated and are for illustrative purposes only