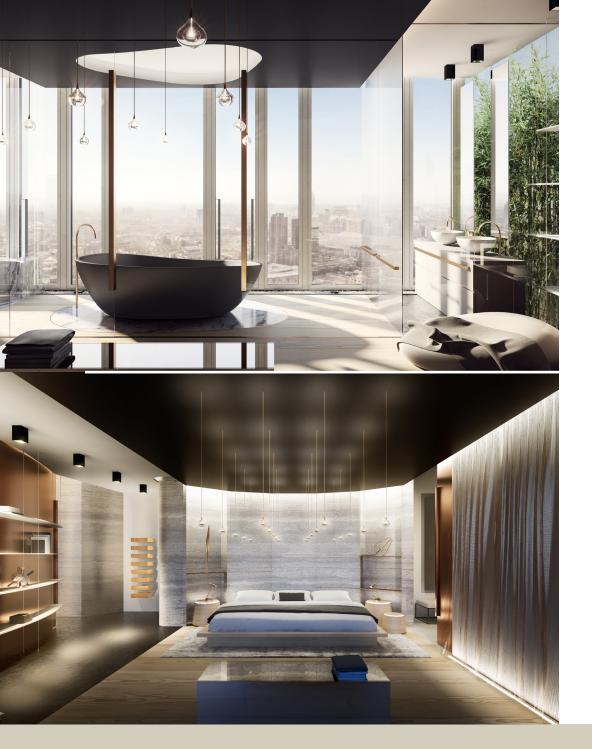

# Description

Two duplex Penthouses available sold as seen, located in the heart of Southbank. The floor to ceiling windows provide stunning, panoramic city and River Thames views.

Arranged over two floors, together with a private roof terrace, the penthouses provide the perfect setting for entertaining with amazing views of the capital's skyline from the Portland stone of St Paul's Cathedral to the shimmering glass and steel facades of the City, The Shard and the London Eye.

Images are computer generated and are for illustrative purposes only