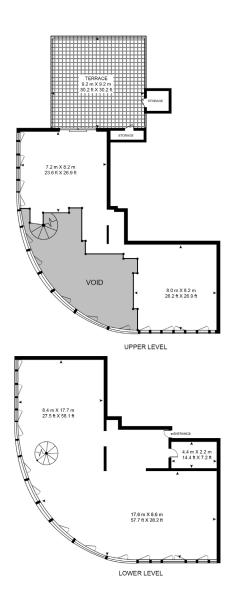

## Penthouse 1

# Description

Two duplex Penthouses available sold as seen, located in the heart of Southbank. The floor to ceiling windows provide stunning, panoramic city and River Thames views.

Arranged over two floors, together with a private roof terrace, the penthouses provide the perfect setting for entertaining with amazing views of the capital's skyline from the Portland stone of St Paul's Cathedral to the shimmering glass and steel facades of the City, The Shard and the London Eye.

- 2 Penthouse Apartments
- Stunning panoramic City views
- Duplex apartments
- Roof Terrace and Sky Garden
- Luxury residents' spa, gym and swimming pool
- 24-hour concierge service
- Over 4,000 sq ft of customisable open space
- 0.4 mile London Waterloo station
- Leasehold