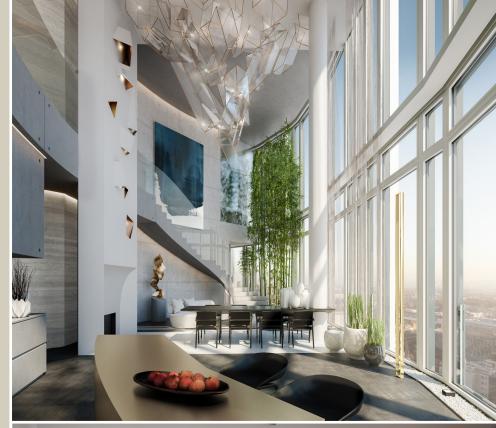

# Description

Two duplex Penthouses available sold as seen, located in the heart of Southbank. The floor to ceiling windows provide stunning, panoramic city and River Thames views.

Arranged over two floors, together with a private roof terrace, the penthouses provide the perfect setting for entertaining with amazing views of the capital's skyline from the Portland stone of St Paul's Cathedral to the shimmering glass and steel facades of the City, The Shard and the London Eye.

- 2 Penthouse Apartments
- Stunning panoramic City views
- Duplex apartments
- Roof Terrace and Sky Garden
- Luxury residents' spa, gym and swimming pool
- 24-hour concierge service
- Over 4,000 sq ft of customisable open space
- 0.4 mile London Waterloo station
- Leasehold