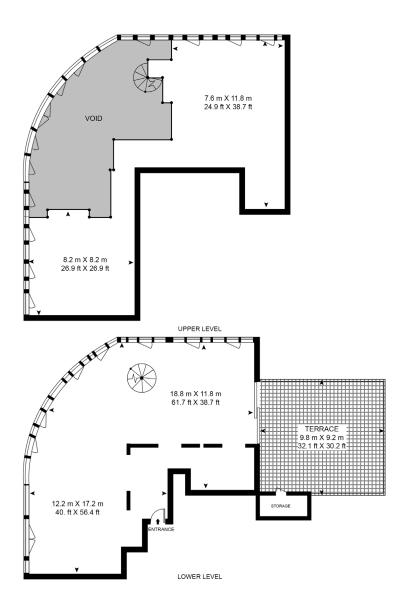

### Penthouse 2

Southbank Tower London SE1

# Description

Two duplex Penthouses available sold as seen, located in the heart of Southbank. The floor to ceiling windows provide stunning, panoramic city and River Thames views.

Arranged over two floors, together with a private roof terrace, the penthouses provide the perfect setting for entertaining with amazing views of the capital's skyline from the Portland stone of St Paul's Cathedral to the shimmering glass and steel facades of the City, The Shard and the London Eye.

- 2 Penthouse Apartments
- Stunning panoramic City views
- Duplex apartments
- Roof Terrace and Sky Garden
- Luxury residents' spa, gym and swimming pool
- 24-hour concierge service
- Over 4,000 sq ft of customisable open space
- 0.4 mile London Waterloo station
- Leasehold