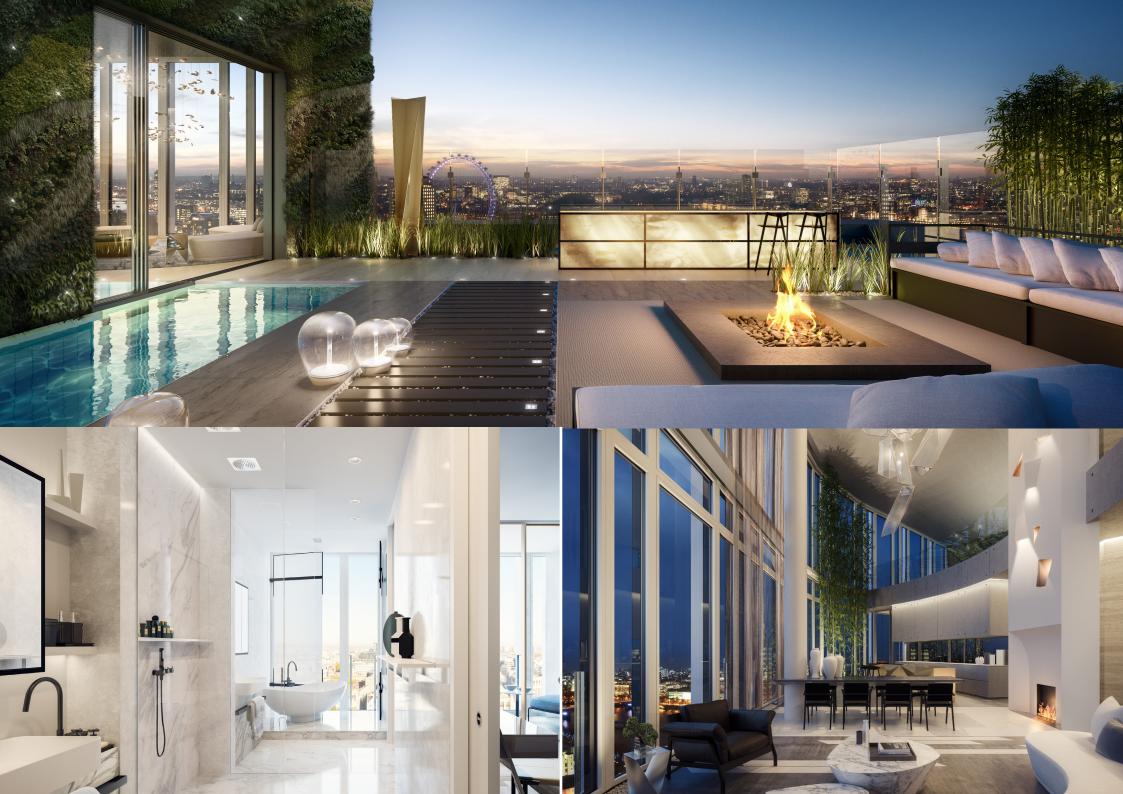

The development boasts a luxury spa, gym, swimming pool, residents' cinema and a 24-hour concierge. In addition, there is one of the highest residential sky gardens in London with extraordinary City views to be found on the 10th Floor. Residents can take advantage of booking the private lounge areas or meeting spaces for events and guests.

- 2 Penthouse Apartments
- Stunning panoramic City views
- Duplex apartments
- Roof Terrace and Sky Garden
- Luxury residents' spa, gym and swimming pool
- 24-hour concierge service
- Over 4,000 sq ft of customisable open space
- 0.4 mile London Waterloo station
- Leasehold