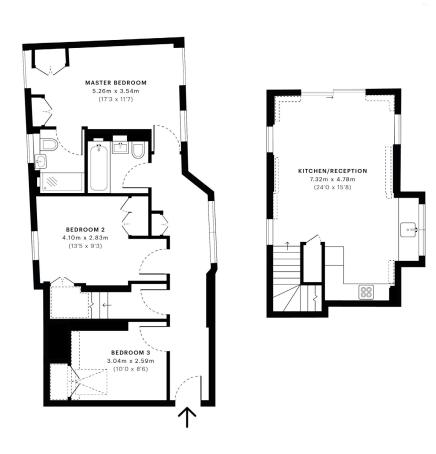

A collection of 6 luxury apartments, beautifully designed set in the heart of London.

These apartments are well situated for both Kings Cross (0.5 miles) and Angel (0.4 miles) in Zone 1.

Early viewings are highly recommended.

- 2 & 3 bedroom apartments available
- Secure access building
- Apartments with balconies available
- Beautifully presented
- Fantastic central London location
- 0.5 miles to King Cross / St Pancras Stations
- 0.4 miles to Angel Station
- Available immediately
- EPC: B