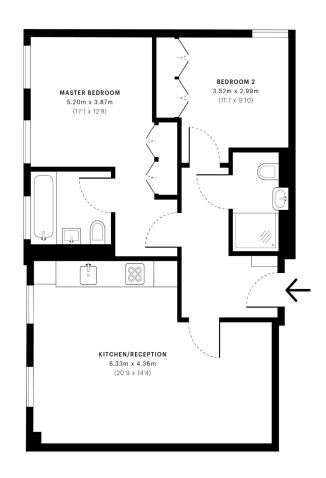

s from renowned King's Cross St Pancras Station and the stunning streets of Angel Islington, the development at Hermes Street is impeccably located.

This outstanding location coupled with superb facilities and outside spaces such as Highbury Fields, Islington Green and Regent's Canal, make apartments at Hermes Street the perfect place to call home.

These apartments are well situated for both Kings Cross (0.5 miles) and Angel (0.4 miles) in Zone 1.

Early viewings are highly recommended.

- 2 & 3 bedroom apartments available
- Secure access building
- Apartments with balconies available
- Beautifully presented
- Fantastic central London location
- 0.5 miles to King Cross / St Pancras Stations
- 0.4 miles to Angel Station
- Available immediately
- EPC: B

Prices from £700,000





















#### Apartment 6









## Location



#### **JLL City**

The Walbrook Building 25 Walbrook London EC4N 8AF 020 7248 6040 salescity@eu.jll.com

# Urban living, your way.

jll.co.uk/residential

© 2020 Jones Lang LaSalle IP, Inc. All rights reserved. All information contained herein is from sources deemed reliable; however, no representation or warranty is made to the accuracy thereof.