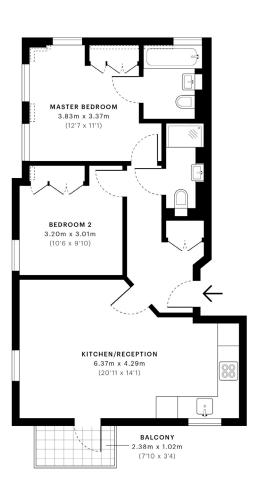

A collection of 6 luxury apartments, beautifully designed set in the heart of London.

These apartments are well situated for both Kings Cross (0.5 miles) and Angel (0.4 miles) in Zone 1.

Early viewings are highly recommended.

- 2 & 3 bedroom apartments available
- Secure access building
- Apartments with balconies available
- Beautifully presented
- Fantastic central London location
- 0.5 miles to King Cross / St Pancras Stations
- 0.4 miles to Angel Station
- Available immediately
- EPC: B