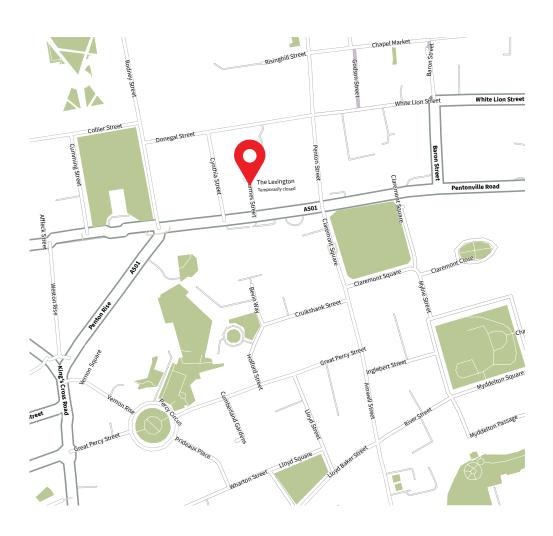

## Location

These apartments are well situated for both Kings Cross (0.5 miles) and Angel (0.4 miles) in Zone 1.

Early viewings are highly recommended.

- 2 & 3 bedroom apartments available
- Secure access building
- Apartments with balconies available
- Beautifully presented
- Fantastic central London location
- 0.5 miles to King Cross / St Pancras Stations
- 0.4 miles to Angel Station
- Available immediately
- EPC: B