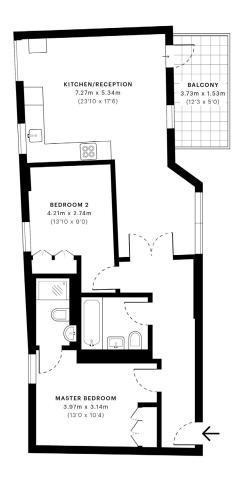

from renowned King's Cross St Pancras Station and the stunning streets of Angel Islington, the development at Hermes Street is impeccably located.

This outstanding location coupled with superb facilities and outside spaces such as Highbury Fields, Islington Green and Regent's Canal, make apartments at Hermes Street the perfect place to call home.

These apartments are well situated for both Kings Cross (0.5 miles) and Angel (0.4 miles) in Zone 1.

Early viewings are highly recommended.

- 2 & 3 bedroom apartments available
- Secure access building
- Apartments with balconies available
- Beautifully presented
- Fantastic central London location
- 0.5 miles to King Cross / St Pancras Stations
- 0.4 miles to Angel Station
- Available immediately
- EPC: B

Prices from £700,000





















#### Apartment 6









## Location



#### **JLL City**

The Walbrook Building 25 Walbrook London EC4N 8AF 020 7248 6040 salescity@eu.jll.com

# Urban living, your way.

jll.co.uk/residential

© 2020 Jones Lang LaSalle IP, Inc. All rights reserved. All information contained herein is from sources deemed reliable; however, no representation or warranty is made to the accuracy thereof.