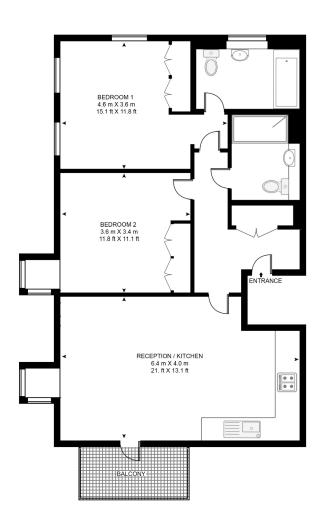

A collection of 6 luxury apartments, beautifully designed set in the heart of London.

These apartments are well situated for both Kings Cross (0.5 miles) and Angel (0.4 miles) in Zone 1.

Early viewings are highly recommended.

- 2 & 3 bedroom apartments available
- Secure access building
- Apartments with balconies available
- Beautifully presented
- Fantastic central London location
- 0.5 miles to King Cross / St Pancras Stations
- 0.4 miles to Angel Station
- Available immediately
- EPC: B