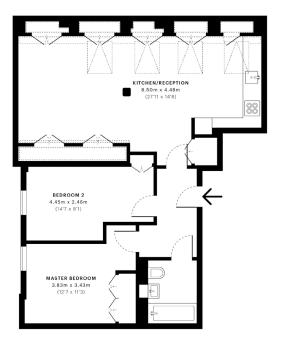

#### Apartment 6

A collection of 6 luxury apartments, beautifully designed set in the heart of London.

These apartments are well situated for both Kings Cross (0.5 miles) and Angel (0.4 miles) in Zone 1.

Early viewings are highly recommended.

- 2 & 3 bedroom apartments available
- Secure access building
- Apartments with balconies available
- Beautifully presented
- Fantastic central London location
- 0.5 miles to King Cross / St Pancras Stations
- 0.4 miles to Angel Station
- Available immediately
- EPC: B