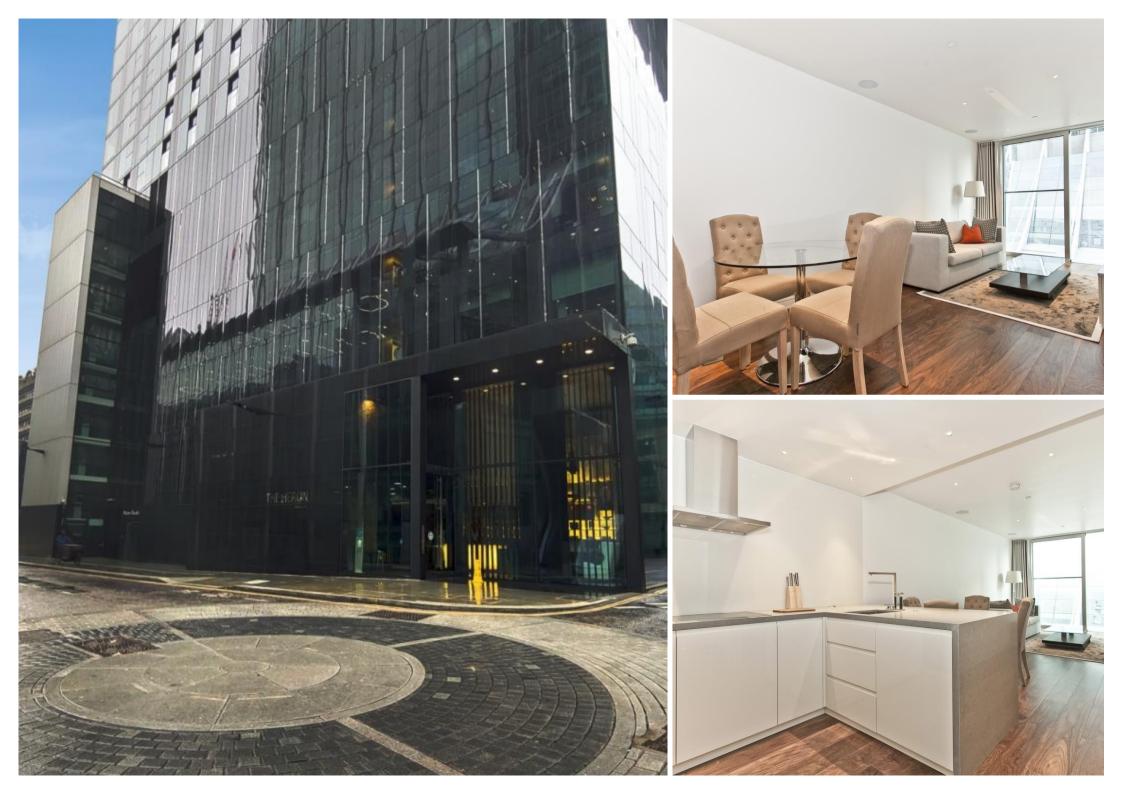

## **Description**

This stunning one bedroom apartment is situated on the 9th floor, comprises a spacious double bedroom with partitioned dressing area and fitted wardrobes, luxury bathrooms, contemporary fitted kitchen with Miele appliances and well sized reception / dining area.

The property has a high specification featuring comfort cooling and smart home technology including iPod docking system, ceiling speakers and central control panel.

The development also benefits from an on-site gym, exclusive resident's club, 24 hour security and concierge whilst being approximately 0.2 miles from Moorgate station.

The property benefits from no onward chain, early viewings are highly recommended.

- 1 Bedroom
- 1 Bathroom
- 9th Floor modern apartment
- High specification
- Dressing area
- 24 Hour concierge
- 0.2 miles from Moorgate station
- Approx. 559 sq ft (51.99 sq m)
- Parking
- No onward chain