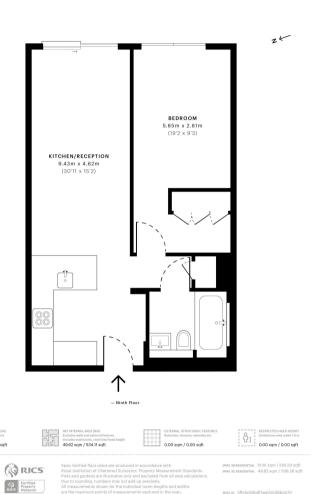

Moor Lane, EC2Y

CAPTURE DATE 13/01/2021 LASER SCAN POINTS 65,000,000

GROSS INTERNAL AREA 51.99 sqm / 559.62 sqft

25 Walbrook The Walbrook Building, London EC4N 8AF 020 7337 4000