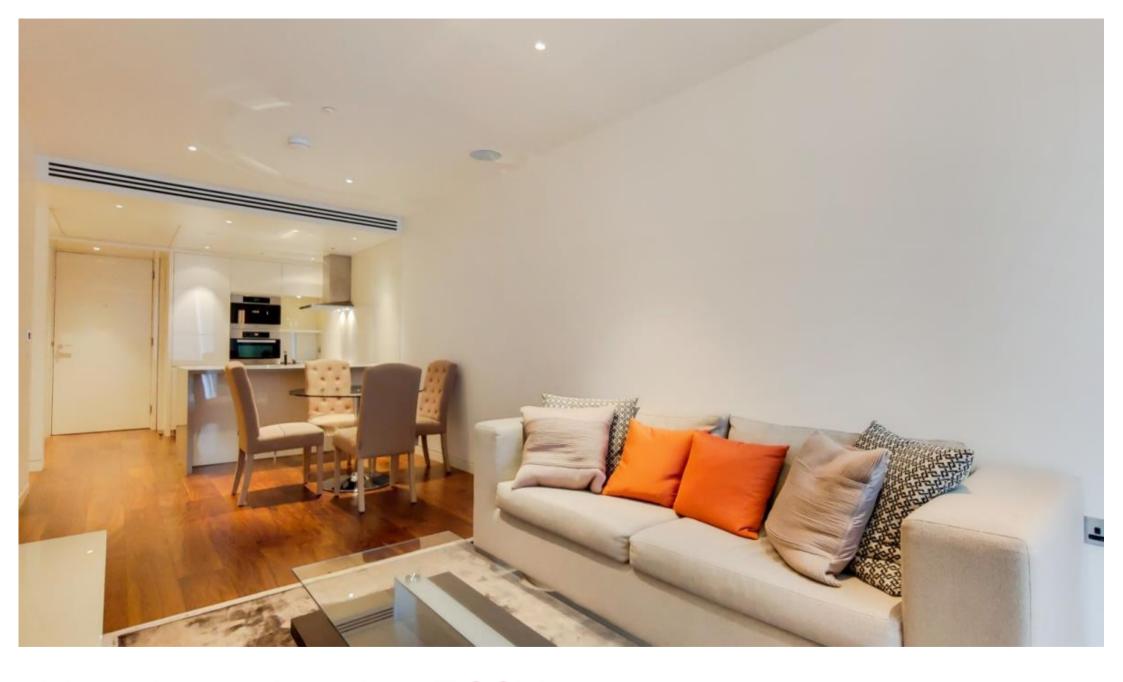

## **Description**

This stunning one bedroom apartment is situated on the 9th floor, comprises a spacious double bedroom with partitioned dressing area and fitted wardrobes, luxury bathrooms, contemporary fitted kitchen with Miele appliances and well sized reception / dining area.

The property has a high specification featuring comfort cooling and smart home technology including iPod docking system, ceiling speakers and central control panel.

The development also benefits from an on-site gym, exclusive resident's club, 24 hour security and concierge whilst being approximately 0.2 miles from Moorgate station.

The property benefits from no onward chain, early viewings are highly recommended.

- 1 Bedroom
- 1 Bathroom
- 9th Floor modern apartment
- High specification
- Dressing area
- 24 Hour concierge
- 0.2 miles from Moorgate station
- Approx. 559 sq ft (51.99 sq m)
- Parking
- No onward chain