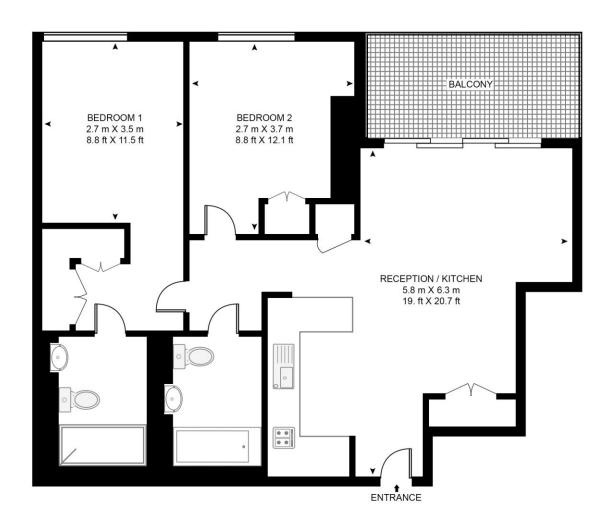

## ATLAS BUILDING, 145 CITY ROAD

## APPROXIMATE GROSS INTERNAL FLOOR AREA 773 SQ.FT (71.8 SQ.M)

## TWELFTH FLOOR

This floor plan has been defined by the RICS Code of Measurement. This floor plan and all others are for approximate representative purposes only and upon usage is agreed to as such by the client.