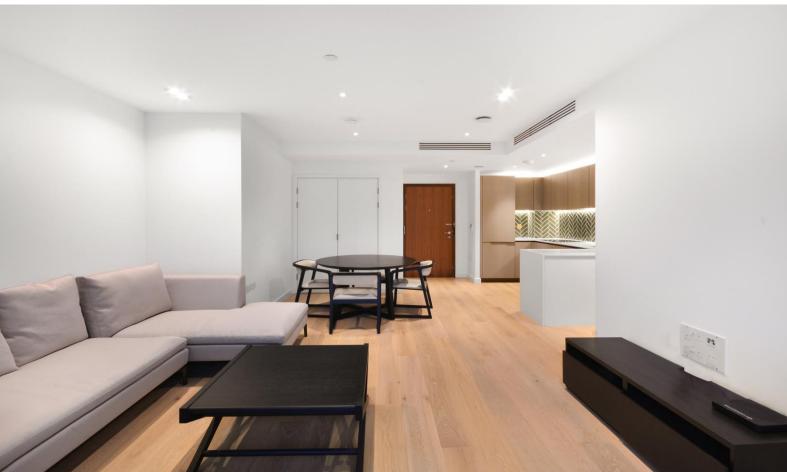

This stunning apartment comprises a large open plan living and dining area, fully fitted kitchen which opens onto an enclosed balcony with spectacular views over London, two double bedrooms, master with dressing area and ensuite bathroom and a separate family bathroom. The property also benefits from excellent storage.