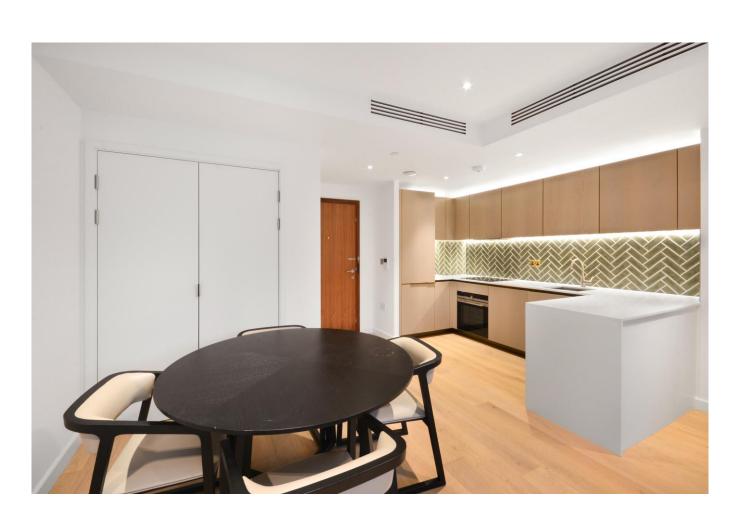

This stunning apartment comprises a large open plan living and dining area, fully fitted kitchen which opens onto an enclosed balcony with spectacular views over London, two double bedrooms, master with dressing area and ensuite bathroom and a separate family bathroom. The property also benefits from excellent storage.