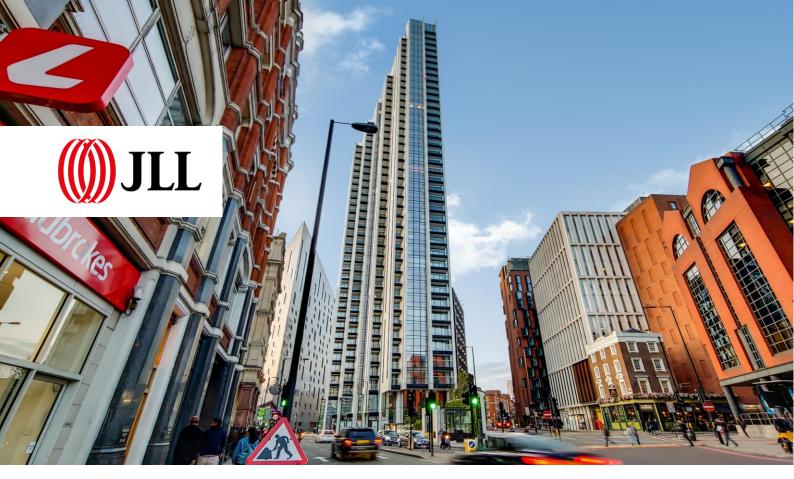

THE ATLAS BUILDING, LONDON EC1V

Situated on the 12th floor, is this stunning two bedroom, two bathroom apartment boasts approximately 773 sq. ft of living space and is furnished to an exceptional standard.

The Atlas Building is next to Old Street station (0.1 mile) and ideally situated for the City, Hoxton, Shoreditch and Angel. The development offers top of the range amenities which includes pool, spa, gymnasium, private cinema room, resident's only business lounge and 24 hour concierge.