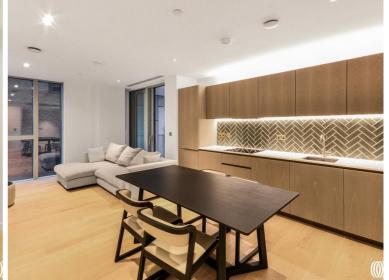

### Description

A spacious 2 bedroom apartment in The Atlas Building, Old Street, EC1.

This stunning 2 bedroom apartment is fully furnished and boasts a spacious reception area with fully fitted contemporary kitchen, large balcony with South and East facing aspect towards the City, 2 double bedrooms each with large fitted wardrobes, 2 luxury bathrooms with porcelain finish, wood flooring and comfort cooling / heating.

- 2 Bedrooms
- 2 Bathrooms
- Private balcony
- On-site leisure facilities including pool, spa and cinema
- 24 hour concierge
- 0.1 miles from Old Street Station
- Approx. 846 sq ft (78.6 sq m)
- Furnished
- EPC: B