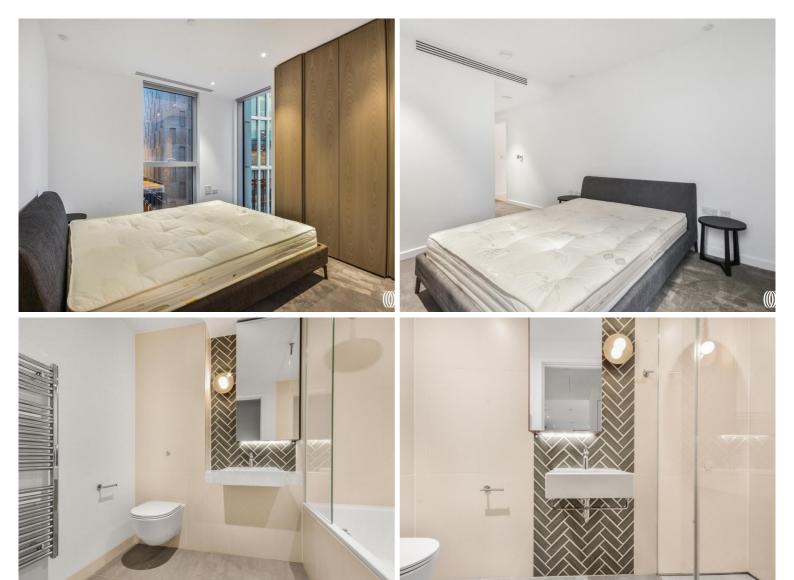

### Description

A spacious 2 bedroom apartment in The Atlas Building, Old Street, EC1.

This stunning 2 bedroom apartment is fully furnished and boasts a spacious reception area with fully fitted contemporary kitchen, large balcony with South and East facing aspect towards the City, 2 double bedrooms each with large fitted wardrobes, 2 luxury bathrooms with porcelain finish, wood flooring and comfort cooling / heating.

- 2 Bedrooms
- 2 Bathrooms
- Private balcony
- On-site leisure facilities including pool, spa and cinema
- 24 hour concierge
- 0.1 miles from Old Street Station
- Approx. 846 sq ft (78.6 sq m)
- Furnished
- EPC: B