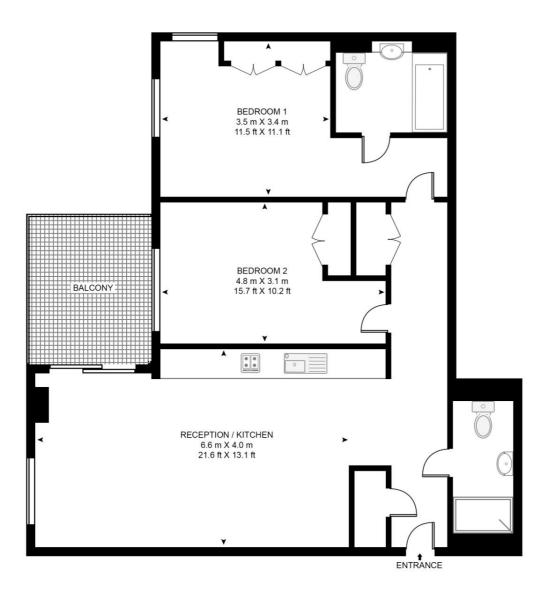

## Floorplan

846 sq ft | 79 sq m

### ATLAS BUILDING, 145 CITY ROAD

APPROXIMATE GROSS INTERNAL FLOOR AREA 846 SQ.FT (78.6 SQ.M)

#### SECOND FLOOR

This floor plan has been defined by the RICS Code of Measurement. This floor plan and all others are for approximate representative purposes only and upon usage is agreed to as such by the client.