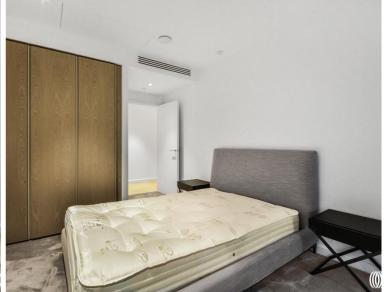

### Description

A spacious 2 bedroom apartment in The Atlas Building, Old Street, EC1.

This stunning 2 bedroom apartment is fully furnished and boasts a spacious reception area with fully fitted contemporary kitchen, large balcony with South and East facing aspect towards the City, 2 double bedrooms each with large fitted wardrobes, 2 luxury bathrooms with porcelain finish, wood flooring and comfort cooling / heating.

- 2 Bedrooms
- 2 Bathrooms
- Private balcony
- On-site leisure facilities including pool, spa and cinema
- 24 hour concierge
- 0.1 miles from Old Street Station
- Approx. 846 sq ft (78.6 sq m)
- Furnished
- EPC: B