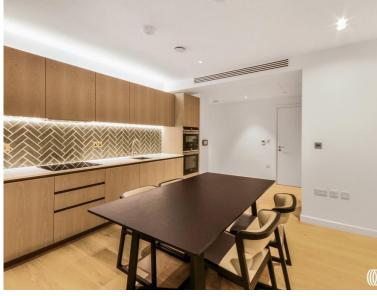

### Description

A spacious 2 bedroom apartment in The Atlas Building, Old Street, EC1.

This stunning 2 bedroom apartment is fully furnished and boasts a spacious reception area with fully fitted contemporary kitchen, large balcony with South and East facing aspect towards the City, 2 double bedrooms each with large fitted wardrobes, 2 luxury bathrooms with porcelain finish, wood flooring and comfort cooling / heating.

- 2 Bedrooms
- 2 Bathrooms
- Private balcony
- On-site leisure facilities including pool, spa and cinema
- 24 hour concierge
- 0.1 miles from Old Street Station
- Approx. 846 sq ft (78.6 sq m)
- Furnished
- EPC: B