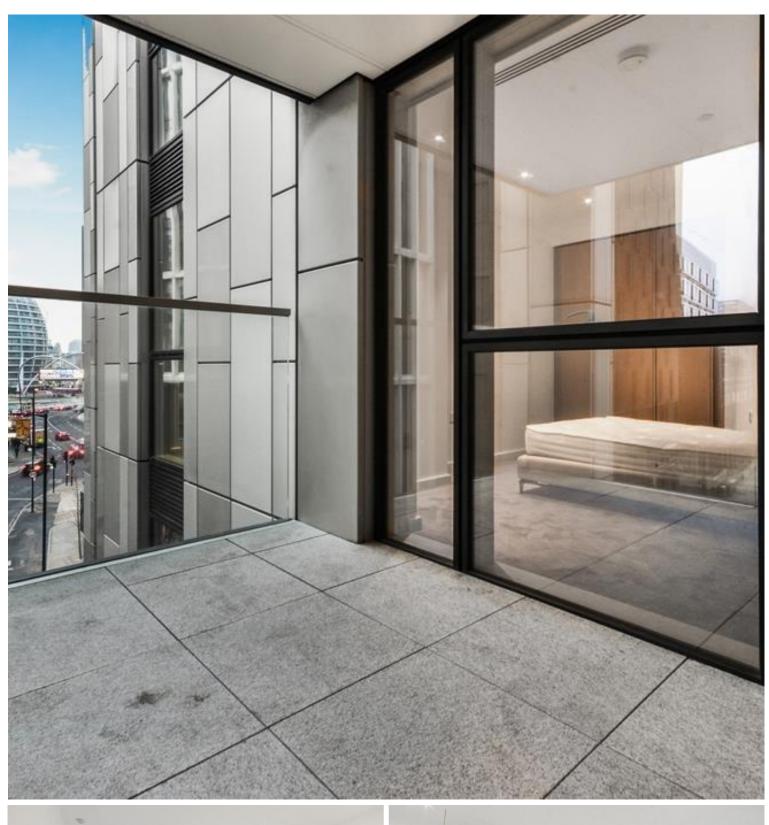

### Description

A spacious 2 bedroom apartment in The Atlas Building, Old Street, EC1.

This stunning 2 bedroom apartment is fully furnished and boasts a spacious reception area with fully fitted contemporary kitchen, large balcony with South and East facing aspect towards the City, 2 double bedrooms each with large fitted wardrobes, 2 luxury bathrooms with porcelain finish, wood flooring and comfort cooling / heating.

- 2 Bedrooms
- 2 Bathrooms
- Private balcony
- On-site leisure facilities including pool, spa and cinema
- 24 hour concierge
- 0.1 miles from Old Street Station
- Approx. 846 sq ft (78.6 sq m)
- Furnished
- EPC: B