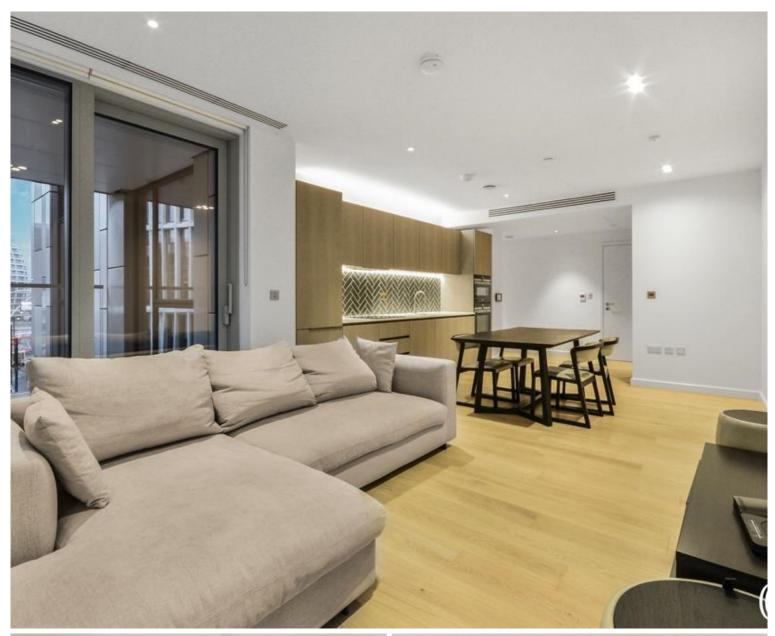

### Description

A spacious 2 bedroom apartment in The Atlas Building, Old Street, EC1.

This stunning 2 bedroom apartment is fully furnished and boasts a spacious reception area with fully fitted contemporary kitchen, large balcony with South and East facing aspect towards the City, 2 double bedrooms each with large fitted wardrobes, 2 luxury bathrooms with porcelain finish, wood flooring and comfort cooling / heating.

- 2 Bedrooms
- 2 Bathrooms
- Private balcony
- On-site leisure facilities including pool, spa and cinema
- 24 hour concierge
- 0.1 miles from Old Street Station
- Approx. 846 sq ft (78.6 sq m)
- Furnished
- EPC: B