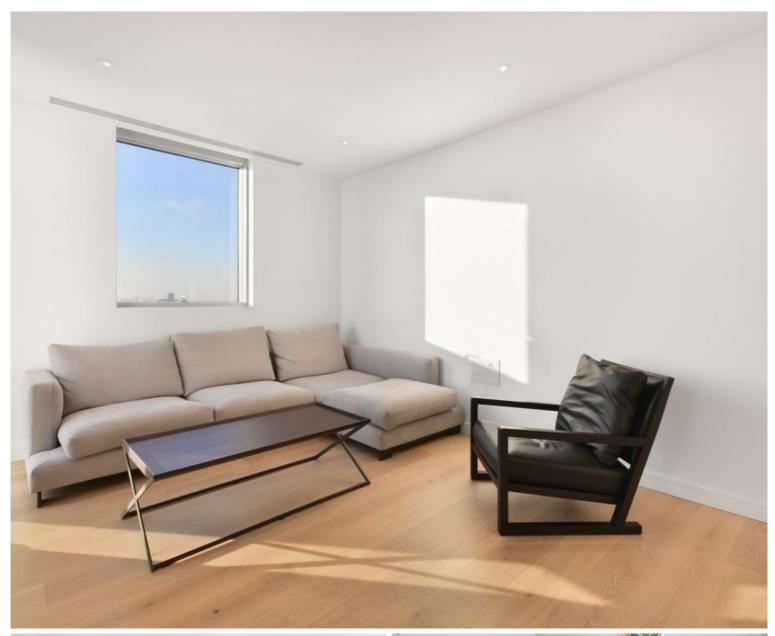

### Description

A truly stunning 2 bedroom premiere apartment on the 26th floor within The Atlas Building, a luxury development located in Old Street, EC1.

Situated on the 26th floor, the spacious 2 bedroom apartment boasts approximately 1284 sq. ft of living space and stunning Westerly views towards the West End. The apartment is offered fully furnished comprises a capacious open plan living and dining area, two balconies, fully fitted kitchen, large balcony, two luxury bathrooms and excellent storage space.

We understand that cooling / heating is delivered via a communal system for which separate charges apply.

- 2 Bedrooms
- 2 Bathrooms
- 2 Private balconies
- On-site leisure facilities including pool, spa and cinema
- 24 hour concierge
- 0.1 miles from Old Street Station
- Approx. 1284 sq ft (119.3 sq m)
- Furnished
- EPC: B