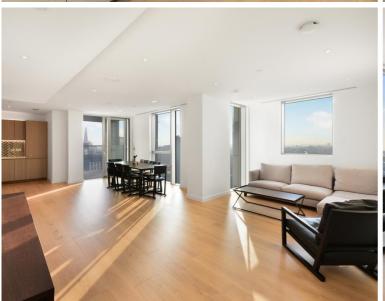

### Description

A truly stunning 2 bedroom premiere apartment on the 26th floor within The Atlas Building, a luxury development located in Old Street, EC1.

Situated on the 26th floor, the spacious 2 bedroom apartment boasts approximately 1284 sq. ft of living space and stunning Westerly views towards the West End. The apartment is offered fully furnished comprises a capacious open plan living and dining area, two balconies, fully fitted kitchen, large balcony, two luxury bathrooms and excellent storage space.

We understand that cooling / heating is delivered via a communal system for which separate charges apply.

- 2 Bedrooms
- 2 Bathrooms
- 2 Private balconies
- On-site leisure facilities including pool, spa and cinema
- 24 hour concierge
- 0.1 miles from Old Street Station
- Approx. 1284 sq ft (119.3 sq m)
- Furnished
- EPC: B