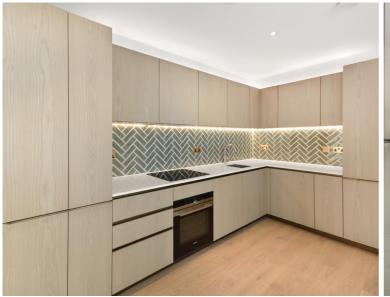

### Description

A truly stunning 2 bedroom premiere apartment on the 26th floor within The Atlas Building, a luxury development located in Old Street, EC1.

Situated on the 26th floor, the spacious 2 bedroom apartment boasts approximately 1284 sq. ft of living space and stunning Westerly views towards the West End. The apartment is offered fully furnished comprises a capacious open plan living and dining area, two balconies, fully fitted kitchen, large balcony, two luxury bathrooms and excellent storage space.

We understand that cooling / heating is delivered via a communal system for which separate charges apply.

- 2 Bedrooms
- 2 Bathrooms
- 2 Private balconies
- On-site leisure facilities including pool, spa and cinema
- 24 hour concierge
- 0.1 miles from Old Street Station
- Approx. 1284 sq ft (119.3 sq m)
- Furnished
- EPC: B