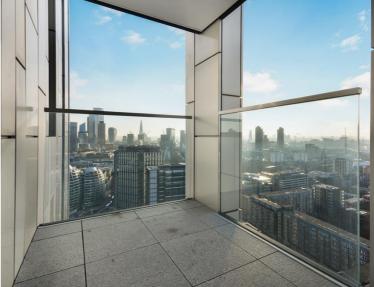

### Description

A truly stunning 2 bedroom premiere apartment on the 26th floor within The Atlas Building, a luxury development located in Old Street, EC1.

Situated on the 26th floor, the spacious 2 bedroom apartment boasts approximately 1284 sq. ft of living space and stunning Westerly views towards the West End. The apartment is offered fully furnished comprises a capacious open plan living and dining area, two balconies, fully fitted kitchen, large balcony, two luxury bathrooms and excellent storage space.

We understand that cooling / heating is delivered via a communal system for which separate charges apply.

- 2 Bedrooms
- 2 Bathrooms
- 2 Private balconies
- On-site leisure facilities including pool, spa and cinema
- 24 hour concierge
- 0.1 miles from Old Street Station
- Approx. 1284 sq ft (119.3 sq m)
- Furnished
- EPC: B