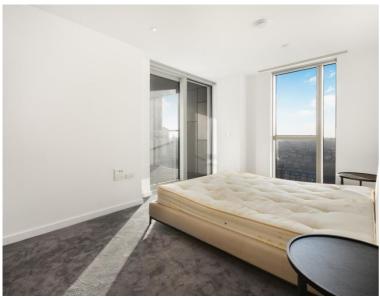

### Description

A truly stunning 2 bedroom premiere apartment on the 26th floor within The Atlas Building, a luxury development located in Old Street, EC1.

Situated on the 26th floor, the spacious 2 bedroom apartment boasts approximately 1284 sq. ft of living space and stunning Westerly views towards the West End. The apartment is offered fully furnished comprises a capacious open plan living and dining area, two balconies, fully fitted kitchen, large balcony, two luxury bathrooms and excellent storage space.

We understand that cooling / heating is delivered via a communal system for which separate charges apply.

- 2 Bedrooms
- 2 Bathrooms
- 2 Private balconies
- On-site leisure facilities including pool, spa and cinema
- 24 hour concierge
- 0.1 miles from Old Street Station
- Approx. 1284 sq ft (119.3 sq m)
- Furnished
- EPC: B