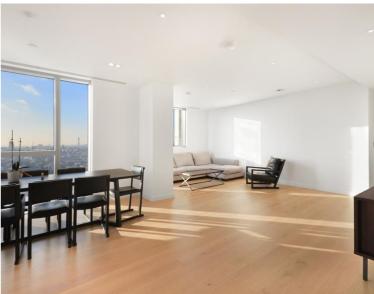

### Description

A truly stunning 2 bedroom premiere apartment on the 26th floor within The Atlas Building, a luxury development located in Old Street, EC1.

Situated on the 26th floor, the spacious 2 bedroom apartment boasts approximately 1284 sq. ft of living space and stunning Westerly views towards the West End. The apartment is offered fully furnished comprises a capacious open plan living and dining area, two balconies, fully fitted kitchen, large balcony, two luxury bathrooms and excellent storage space.

The Atlas Building is next to Old Street station (0.1 mile) and ideally situated for the City, Hoxton, Shoreditch and Angel. The development offers top of the range amenities which includes pool, spa, gymnasium, private cinema room, resident's only business lounge and 24 hour concierge.