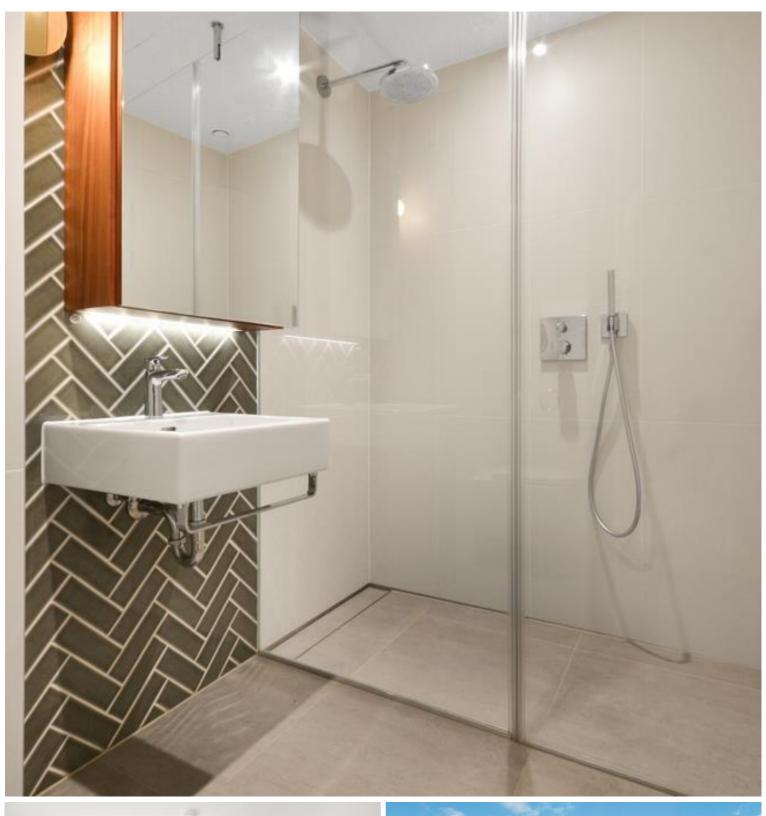

### Description

A truly stunning 2 bedroom premiere apartment on the 26th floor within The Atlas Building, a luxury development located in Old Street, EC1.

Situated on the 26th floor, the spacious 2 bedroom apartment boasts approximately 1284 sq. ft of living space and stunning Westerly views towards the West End. The apartment is offered fully furnished comprises a capacious open plan living and dining area, two balconies, fully fitted kitchen, large balcony, two luxury bathrooms and excellent storage space.

We understand that cooling / heating is delivered via a communal system for which separate charges apply.

- 2 Bedrooms
- 2 Bathrooms
- 2 Private balconies
- On-site leisure facilities including pool, spa and cinema
- 24 hour concierge
- 0.1 miles from Old Street Station
- Approx. 1284 sq ft (119.3 sq m)
- Furnished
- EPC: B