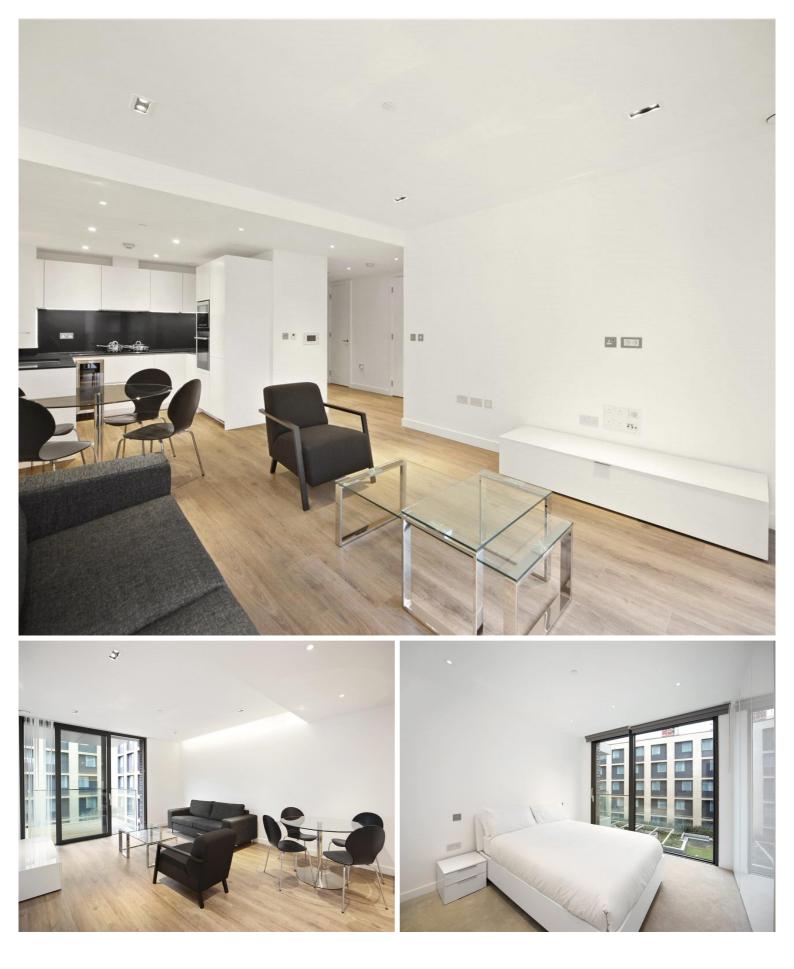

## Description

A well presented and fully furnished 1 bedroom apartment in the luxury Satin House at Goodmans Fields, conveniently located on the doorstep of the City of London.

Situated on the 3rd floor, this spacious one bedroom apartment is approximately 664 square foot and comprises one double bedroom with large fitted wardrobes, high specification, wooden flooring, contemporary kitchen with Siemens appliances, luxury bathroom with Porcelain tiled finish, and balcony with stunning views over the gardens.

Residents benefit from on-site leisure facilities to include gym, swimming pool and 5 star healthcare centre, private cinema room, business / conference facilities and 24 hour concierge. Approximately 0.1 mile from Aldgate East and located in Zone 1.

- 1 Bedroom
- 1 Bathroom
- Balcony
- On-site leisure facilities
- 24 hour concierge
- 0.1 mile from Aldgate East Station
- Approx. 611 sq ft (56.8 sq m)
- EPC: B

Floorplan 611 sq ft | 57 sq m

City 25 Walbrook The Walbrook Building, London EC4N 8AF 020 7337 4000