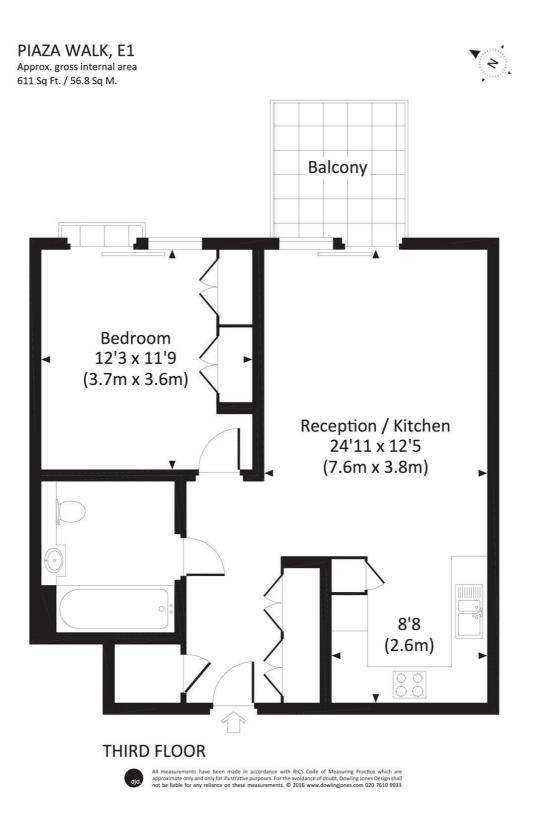

- 1 Bedroom
- 1 Bathroom
- Balcony
- On-site leisure facilities
- 24 hour concierge
- 0.1 mile from Aldgate East Station
- Approx. 611 sq ft (56.8 sq m)
- EPC: B

Floorplan 611 sq ft | 57 sq m

City 25 Walbrook The Walbrook Building, London EC4N 8AF 020 7337 4000