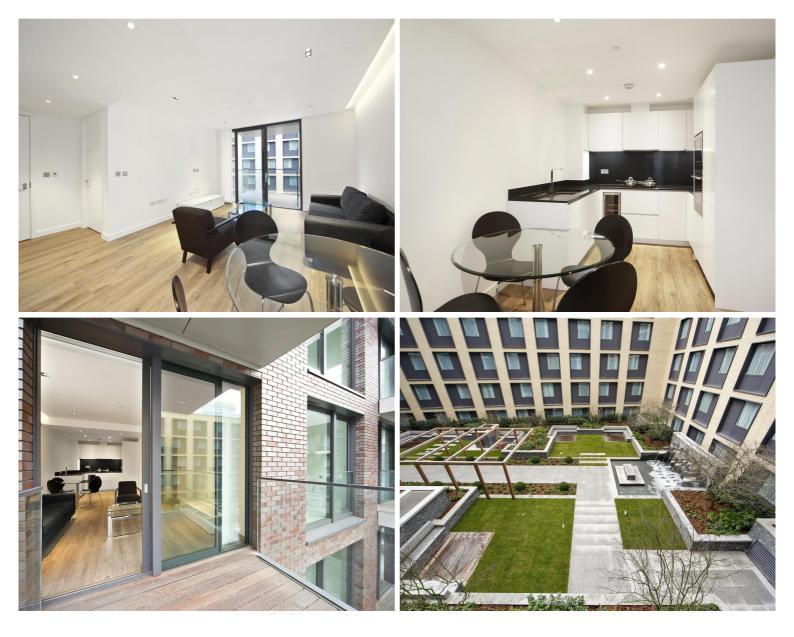

## Description

A well presented and fully furnished 1 bedroom apartment in the luxury Satin House at Goodmans Fields, conveniently located on the doorstep of the City of London.

Situated on the 3rd floor, this spacious one bedroom apartment is approximately 664 square foot and comprises one double bedroom with large fitted wardrobes, high specification, wooden flooring, contemporary kitchen with Siemens appliances, luxury bathroom with Porcelain tiled finish, and balcony with stunning views over the gardens.

Residents benefit from on-site leisure facilities to include gym, swimming pool and 5 star healthcare centre, private cinema room, business / conference facilities and 24 hour concierge. Approximately 0.1 mile from Aldgate East and located in Zone 1.

- 1 Bedroom
- 1 Bathroom
- Balcony
- On-site leisure facilities
- 24 hour concierge
- 0.1 mile from Aldgate East Station
- Approx. 611 sq ft (56.8 sq m)
- EPC: B

Floorplan 611 sq ft | 57 sq m

City 25 Walbrook The Walbrook Building, London EC4N 8AF 020 7337 4000