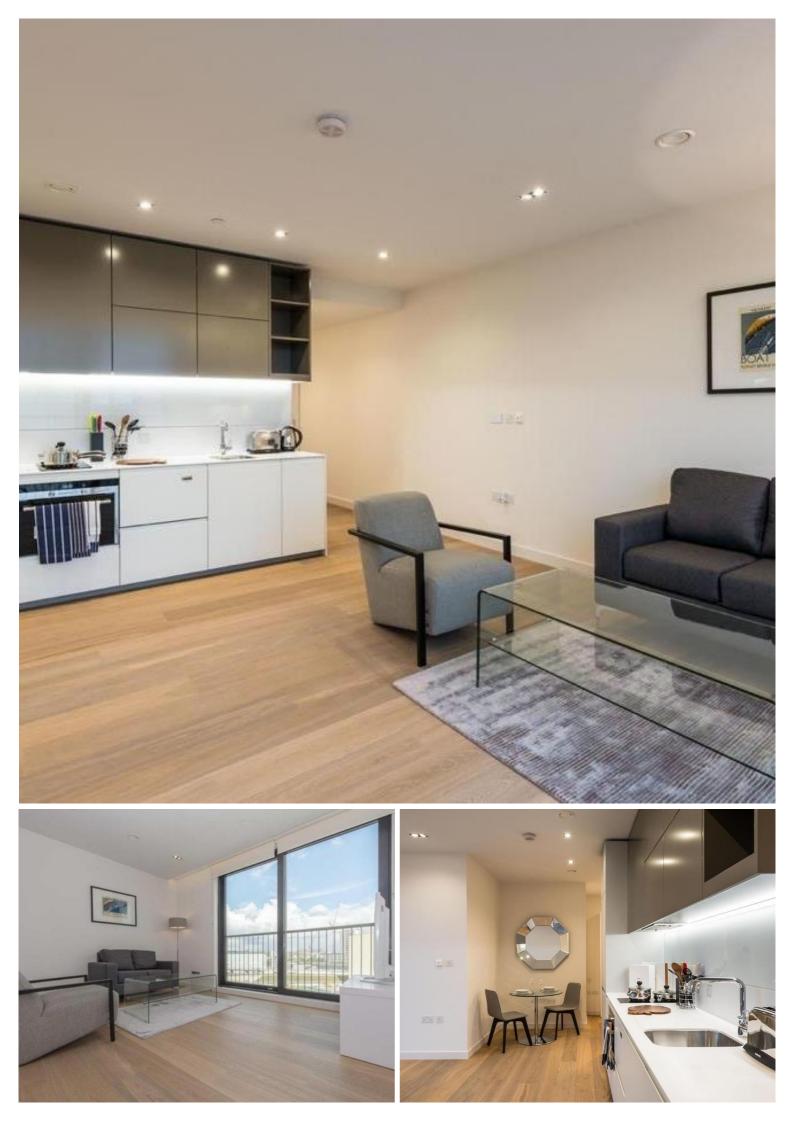

## Description

A contemporary 1 bedroom apartment in the Plimsoll Building, situated in the sought after King's Cross area

This stunning 1 bedroom apartment is situated on the 8th floor and boasts a double bedroom with fitted wardrobes, luxury bathroom, spacious reception with large balcony, fully fitted kitchen and wooden flooring throughout. The apartment is offered fully furnished with a high-end furniture package.

- 1 Bedroom
- 1 Bathroom
- 8th floor
- Wood flooring
- 24 hours concierge
- On-site gymnasium
- 0.6 miles from Kings Cross Station
- Approx. 490 sq ft (45.5 sq m)
- Furnished
- EPC: B

City 25 Walbrook The Walbrook Building, London EC4N 8AF 020 7337 4000