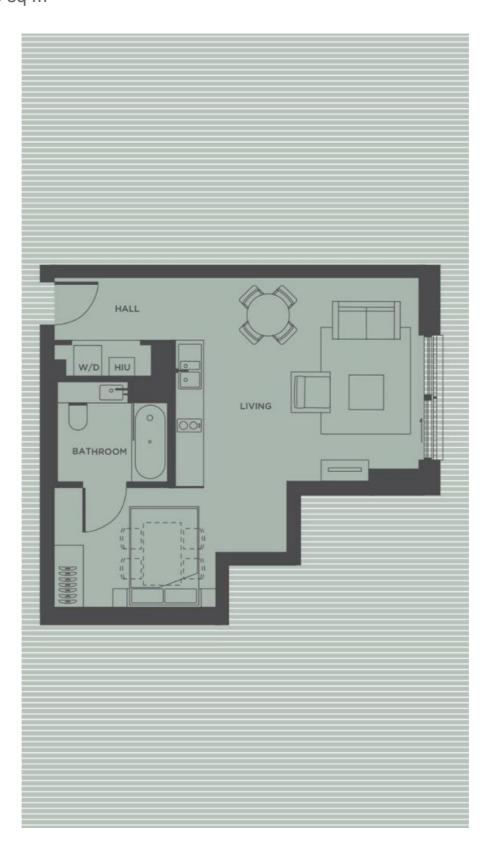

- 1 Bedroom
- 1 Bathroom
- 8th floor
- Wood flooring
- 24 hours concierge
- On-site gymnasium
- 0.6 miles from Kings Cross Station
- Approx. 490 sq ft (45.5 sq m)
- Furnished
- EPC: B

City 25 Walbrook The Walbrook Building, London EC4N 8AF 020 7337 4000