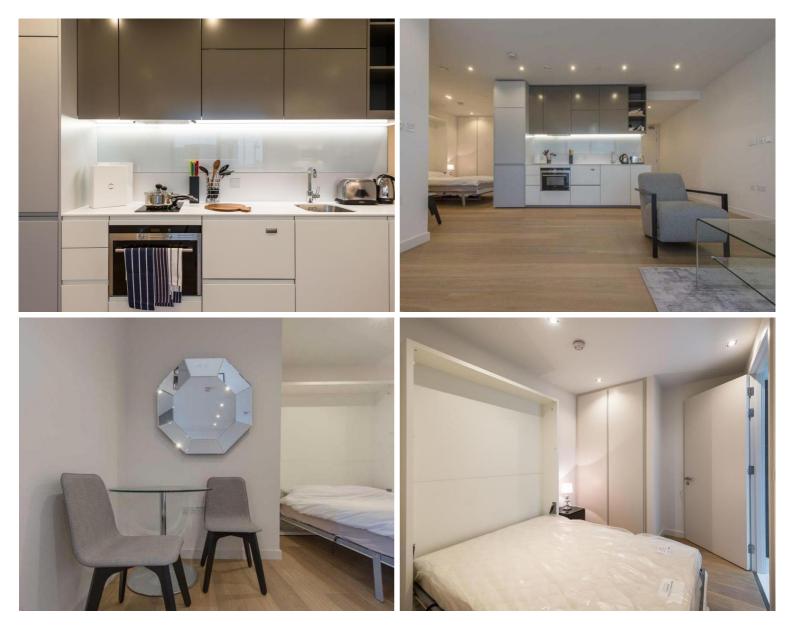

## Description

A contemporary 1 bedroom apartment in the Plimsoll Building, situated in the sought after King's Cross area

This stunning 1 bedroom apartment is situated on the 8th floor and boasts a double bedroom with fitted wardrobes, luxury bathroom, spacious reception with large balcony, fully fitted kitchen and wooden flooring throughout. The apartment is offered fully furnished with a high-end furniture package.

- 1 Bedroom
- 1 Bathroom
- 8th floor
- Wood flooring
- 24 hours concierge
- On-site gymnasium
- 0.6 miles from Kings Cross Station
- Approx. 490 sq ft (45.5 sq m)
- Furnished
- EPC: B

City 25 Walbrook The Walbrook Building, London EC4N 8AF 020 7337 4000