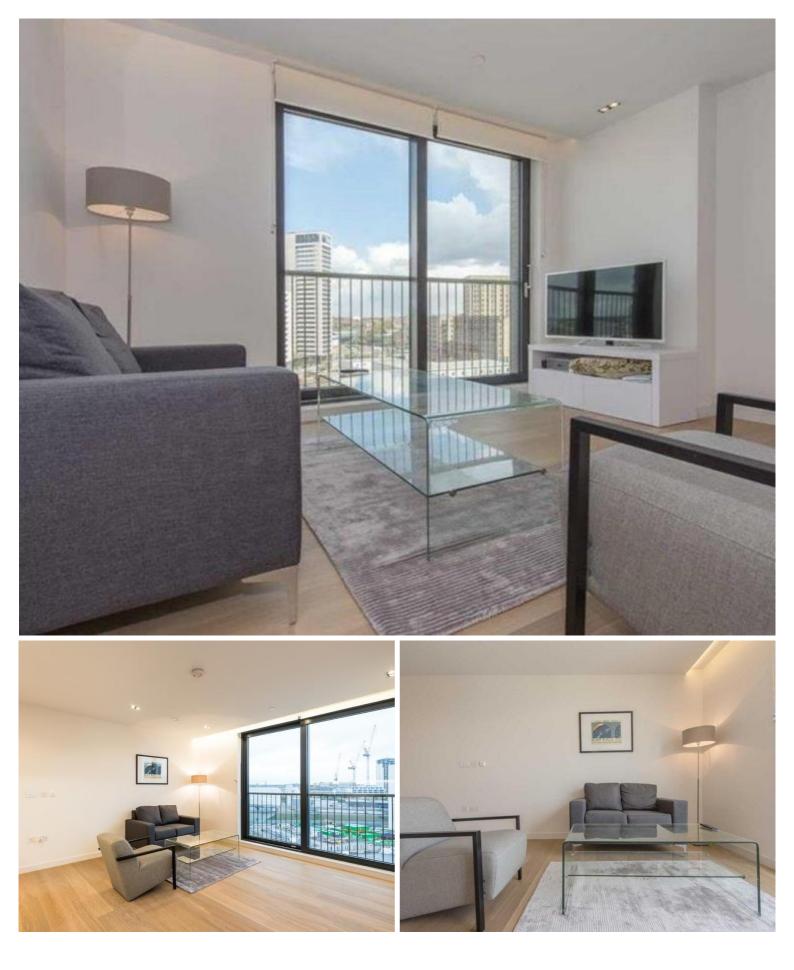

## Description

A contemporary 1 bedroom apartment in the Plimsoll Building, situated in the sought after King's Cross area

This stunning 1 bedroom apartment is situated on the 8th floor and boasts a double bedroom with fitted wardrobes, luxury bathroom, spacious reception with large balcony, fully fitted kitchen and wooden flooring throughout. The apartment is offered fully furnished with a high-end furniture package.

The development benefits from 24 hour concierge, resident's gym and private dining area. King Cross is fast becoming one of the most sought after areas of London with an array of bars, shops, restaurants and offices. Plimsoll Building is approximately 0.6 miles from St Pancras International and Kings Cross station.

- 1 Bedroom
- 1 Bathroom
- 8th floor
- Wood flooring
- 24 hours concierge
- On-site gymnasium
- 0.6 miles from Kings Cross Station
- Approx. 490 sq ft (45.5 sq m)
- Furnished
- EPC: B

City 25 Walbrook The Walbrook Building, London EC4N 8AF 020 7337 4000