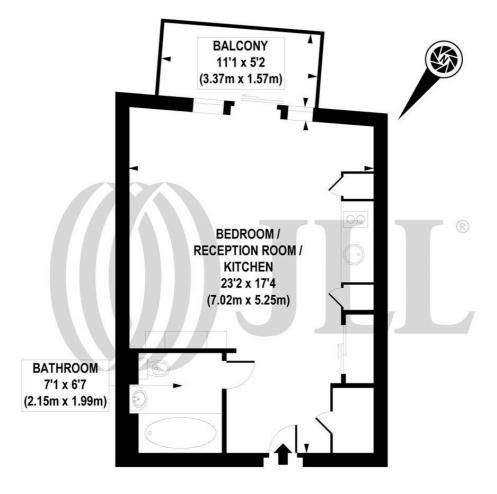

Floorplan 406 sq ft | 38 sq m

FIFTH FLOOR

## APPROX. GROSS INTERNAL AREA FLOOR 409 sq. ft / 37.96 sq. m

Floorplan is for illustrative purposes only and is not to scale. Every attempt has been made to ensure the accuracy of the floorplan shown, however all measurements, fixtures, fittings and data shown are an approximate interpretation for illustrative purposes only. Liability for errors, omissions or mis-statement through negligence or otherwise is hereby excluded.