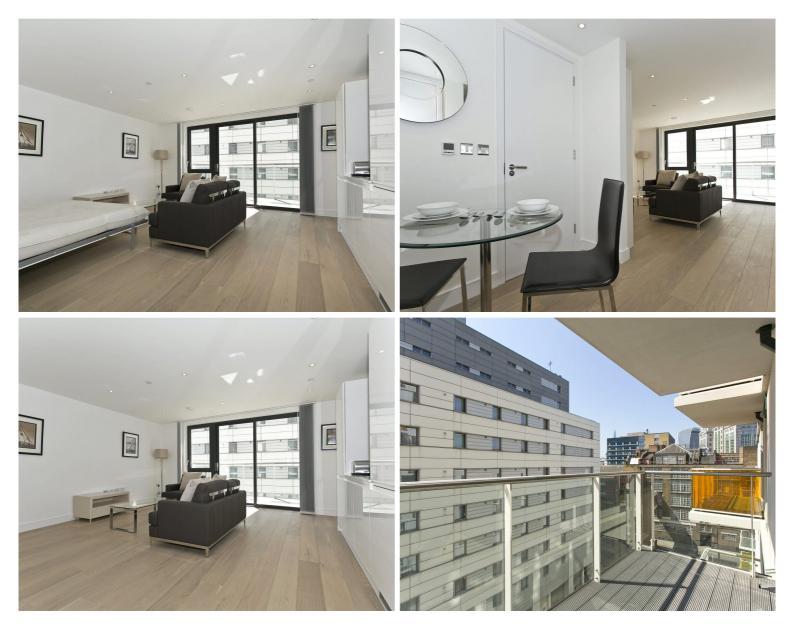

## Description

ZERO DEPOSIT AVAILABLE! A luxury studio apartment in the sought after Cityscape development.

This stunning studio apartment is situated on the 5th floor and offers approximately 406 sq ft of living space. The apartment comprises a spacious living / sleeping area with access onto a generous sized, south facing balcony, large fitted wardrobes, contemporary fully fitted kitchen, contemporary bathroom with porcelain and glass tiling, wooden flooring and excellent storage space. The apartment benefits from floor to ceiling windows maximising natural light and views.

The development is a short walk from the City of London. Located in Zone 1 and approximately 0.1 mile from Aldgate East station. Residents also benefit from 24 hour concierge service and on site gym.

- ZERO DEPOSIT AVAILABLE!
- Studio
- 1 Bathroom
- Balcony
- Floor-to-ceiling windows
- 24 hour concierge
- 0.1 mile from Aldgate East Station
- Approx. 406 sq ft (37.7 sq m)
- Furnished
- EPC: B