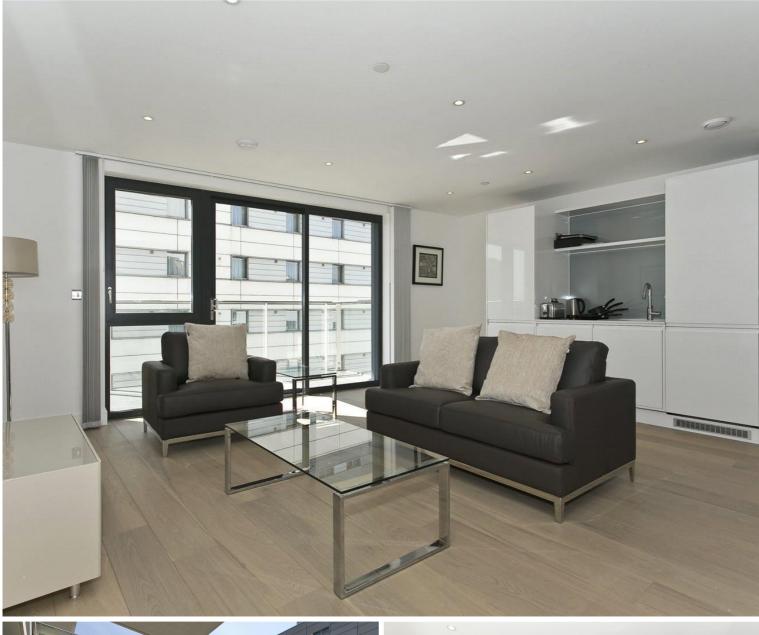

## Description

ZERO DEPOSIT AVAILABLE! A luxury studio apartment in the sought after Cityscape development.

This stunning studio apartment is situated on the 5th floor and offers approximately 406 sq ft of living space. The apartment comprises a spacious living / sleeping area with access onto a generous sized, south facing balcony, large fitted wardrobes, contemporary fully fitted kitchen, contemporary bathroom with porcelain and glass tiling, wooden flooring and excellent storage space. The apartment benefits from floor to ceiling windows maximising natural light and views.

The development is a short walk from the City of London. Located in Zone 1 and approximately 0.1 mile from Aldgate East station. Residents also benefit from 24 hour concierge service and on site gym.

- ZERO DEPOSIT AVAILABLE!
- Studio
- 1 Bathroom
- Balcony
- Floor-to-ceiling windows
- 24 hour concierge
- 0.1 mile from Aldgate East Station
- Approx. 406 sq ft (37.7 sq m)
- Furnished
- EPC: B