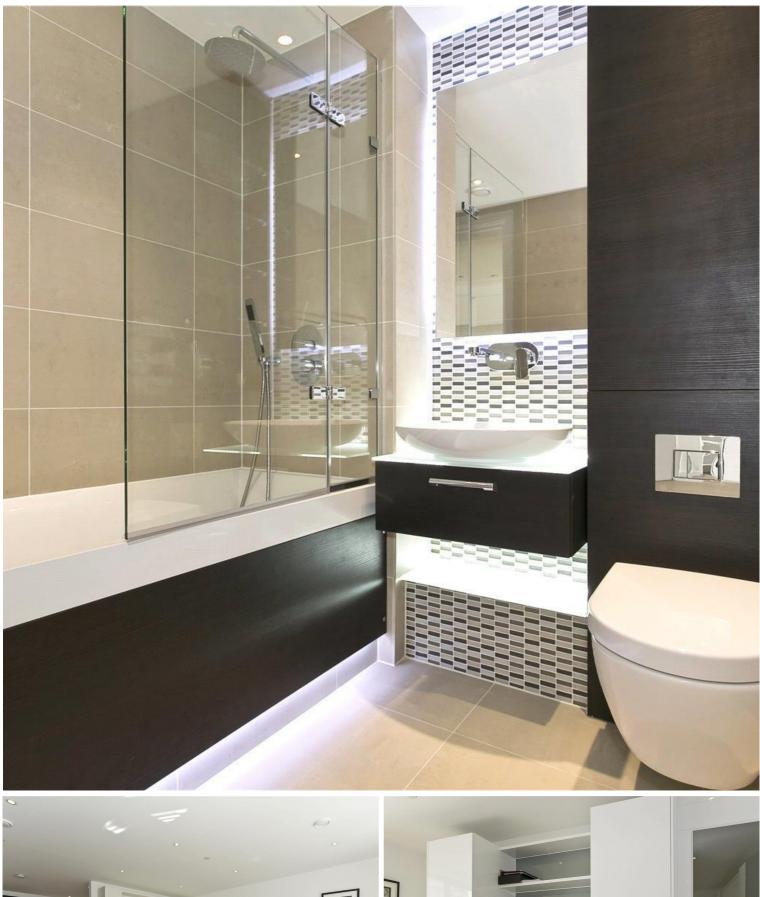

## Description

ZERO DEPOSIT AVAILABLE! A luxury studio apartment in the sought after Cityscape development.

This stunning studio apartment is situated on the 5th floor and offers approximately 406 sq ft of living space. The apartment comprises a spacious living / sleeping area with access onto a generous sized, south facing balcony, large fitted wardrobes, contemporary fully fitted kitchen, contemporary bathroom with porcelain and glass tiling, wooden flooring and excellent storage space. The apartment benefits from floor to ceiling windows maximising natural light and views.

The development is a short walk from the City of London. Located in Zone 1 and approximately 0.1 mile from Aldgate East station. Residents also benefit from 24 hour concierge service and on site gym.

- ZERO DEPOSIT AVAILABLE!
- Studio
- 1 Bathroom
- Balcony
- Floor-to-ceiling windows
- 24 hour concierge
- 0.1 mile from Aldgate East Station
- Approx. 406 sq ft (37.7 sq m)
- Furnished
- EPC: B