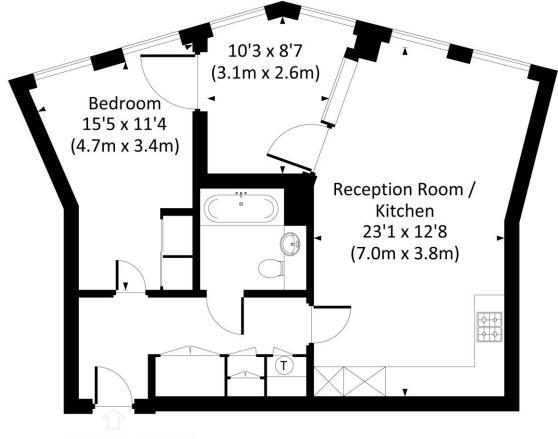

PRICE OIEO £725,000

**GROSS INTERNALAREA** 695 sq ft (64.6 sq m)

## Conquest Tower, SE1

Approx. gross internal area 695 Sq Ft. / 64.6 Sq M.

SEVENTH FLOOR

All measurements have been made in accordance with RICS code of Measuring Practice which are approximate only and only for illustrative purposes. For the avoidance of doubt, Dowling Jones Design shall not be liable for any reliance on these measurements. © 2021 www.dowlingjones.com 020 7610 9933