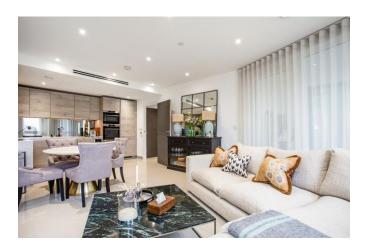

## A spectacular one bedroom apartment on the 7th floor in the luxury Conquest Tower, Blackfriars Circus.

Situated on the 7th floor, this stunning apartment boasts specular South Eastern views and offers approximately 695 sq. ft. of living space. The property is offered to a high standard and comprises a double bedroom, spacious reception room and open plan kitchen with AEG appliances, sun room / winter garden with stunning South east facing views of the iconic London Skyline, Porcelain tiled flooring, contemporary bathroom and excellent storage space.

- 1 Bedroom
- 1 Bathroom
- Stunning panoramic views across London
- Winter garden
- 7<sup>th</sup> Floor
- 24 Hour concierge
- Designed to an exceptionally high standard
- Heart of historic Southwark
- Fitness suite for residents
- $\bullet$  0.3 miles from Southwark station Zone 1
- Leasehold
- EPC: B