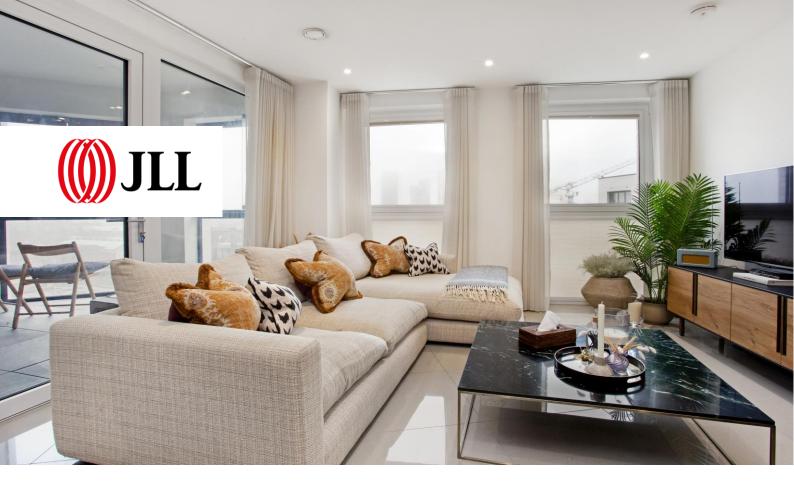

## A spectacular one bedroom apartment on the 7th floor in the luxury Conquest Tower, Blackfriars Circus.

Situated on the 7th floor, this stunning apartment boasts specular South Eastern views and offers approximately 695 sq. ft. of living space. The property is offered to a high standard and comprises a double bedroom, spacious reception room and open plan kitchen with AEG appliances, sun room / winter garden with stunning South east facing views of the iconic London Skyline, Porcelain tiled flooring, contemporary bathroom and excellent storage space.