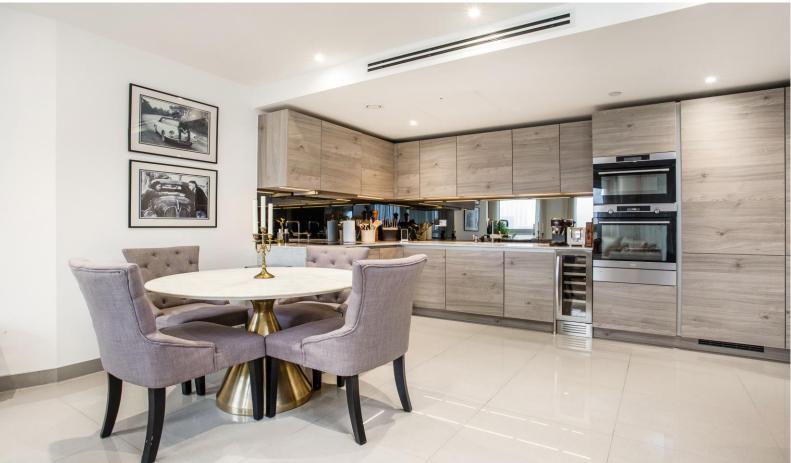

## A spectacular one bedroom apartment on the 7th floor in the luxury Conquest Tower, Blackfriars Circus.

Situated on the 7th floor, this stunning apartment boasts specular South Eastern views and offers approximately 695 sq. ft. of living space. The property is offered to a high standard and comprises a double bedroom, spacious reception room and open plan kitchen with AEG appliances, sun room / winter garden with stunning South east facing views of the iconic London Skyline, Porcelain tiled flooring, contemporary bathroom and excellent storage space.