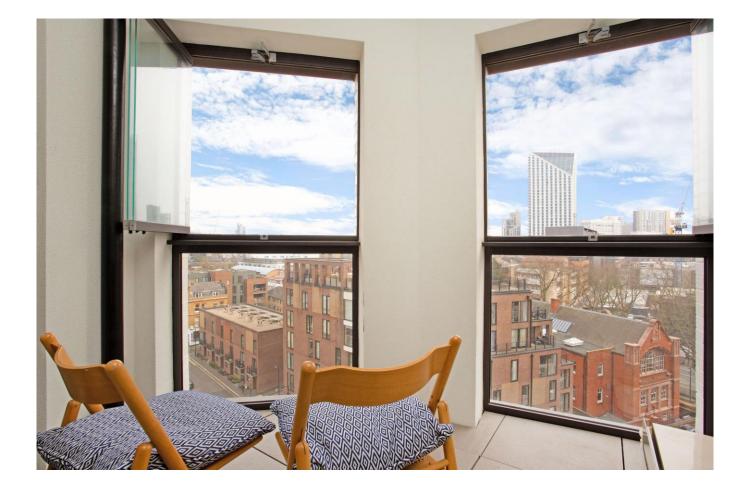

## A spectacular one bedroom apartment on the 7th floor in the luxury Conquest Tower, Blackfriars Circus.

Situated on the 7th floor, this stunning apartment boasts specular South Eastern views and offers approximately 695 sq. ft. of living space. The property is offered to a high standard and comprises a double bedroom, spacious reception room and open plan kitchen with AEG appliances, sun room / winter garden with stunning South east facing views of the iconic London Skyline, Porcelain tiled flooring, contemporary bathroom and excellent storage space.