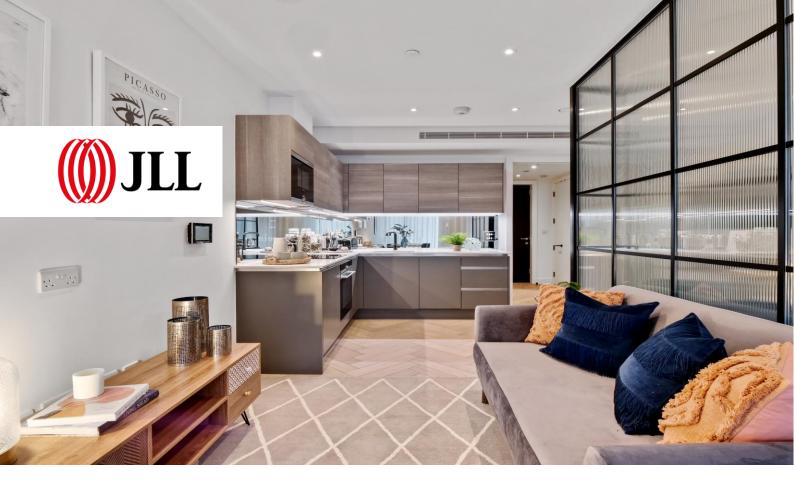

The photography are CGI's of the development as a whole and not of this particular unit.

- 1 Bedroom
- 1 Bathroom
- 9<sup>th</sup> Floor modern apartment
- Balcony
- · Landscaped residents' garden
- Zone 1 location
- Local car club membership
- 10<sup>th</sup> Floor sky terrace with panoramic views
- EPC: B

Scawfell Street

• A09-01 9th Floor | One Bedroom

Total Area 55.9 sq m | 602 sq ft

Living Room 5.57m x 4.41m | 18'2" x 14'5"

Kitchen 4.61m x 2.00m | 15'1" x 6'7"

Bedroom 1 3.33m x 4.41m | 10'9" x 14'5"

> Balcony 4.6sqm | 49sqft