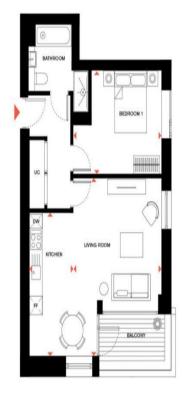

## GROSSINTERNALAREA

608 sq ft (56.4 sq m)

The fully equipped private residents' gym is also located within the fifth floor landscaped garden terrace. Enclosed, but still affording commanding views over the City and Docklands, there are further Higher still, the tenth-floor sky terrace is at the pinnacle of HKR taking in panoramic views of the City and Canary Wharf.

Scawfell Street

• A09-01 9th Floor | One Bedroom

Total Area 55.9 sq m | 602 sq ft

Living Room 5.57m x 4.41m | 18'2" x 14'5"

Kitchen 4.61m x 2.00m | 15'1" x 6'7"

Bedroom 1 3.33m x 4.41m | 10'9" x 14'5"

> Balcony 4.6sqm | 49sqft