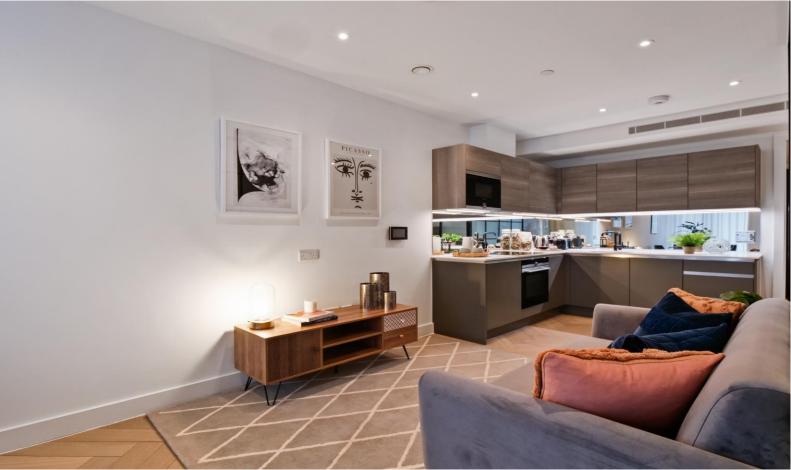

The photography are CGI's of the development as a whole and not of this particular unit.

- 1 Bedroom
- 1 Bathroom
- 9<sup>th</sup> Floor modern apartment
- Balcony
- · Landscaped residents' garden
- Zone 1 location
- Local car club membership
- 10<sup>th</sup> Floor sky terrace with panoramic views
- EPC: B

Scawfell Street

• A09-01 9th Floor | One Bedroom

Total Area 55.9 sq m | 602 sq ft

Living Room 5.57m x 4.41m | 18'2" x 14'5"

Kitchen 4.61m x 2.00m | 15'1" x 6'7"

Bedroom 1 3.33m x 4.41m | 10'9" x 14'5"

> Balcony 4.6sqm | 49sqft