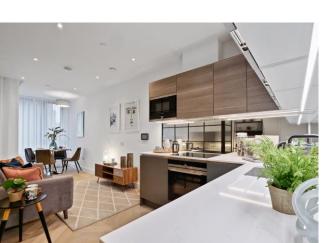

The photography are CGI's of the development as a whole and not of this particular unit.

- 1 Bedroom
- 1 Bathroom
- 9<sup>th</sup> Floor modern apartment
- Balcony
- · Landscaped residents' garden
- Zone 1 location
- Local car club membership
- 10<sup>th</sup> Floor sky terrace with panoramic views
- EPC: B

Scawfell Street

• A09-01 9th Floor | One Bedroom

Total Area 55.9 sq m | 602 sq ft

Living Room 5.57m x 4.41m | 18'2" x 14'5"

Kitchen 4.61m x 2.00m | 15'1" x 6'7"

Bedroom 1 3.33m x 4.41m | 10'9" x 14'5"

> Balcony 4.6sqm | 49sqft