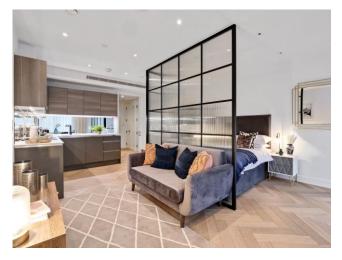

The photography are CGI's of the development as a whole and not of this particular unit.

- 1 Bedroom
- 1 Bathroom
- 9<sup>th</sup> Floor modern apartment
- Balcony
- · Landscaped residents' garden
- Zone 1 location
- Local car club membership
- 10<sup>th</sup> Floor sky terrace with panoramic views
- EPC: B

Scawfell Street

• A09-01 9th Floor | One Bedroom

Total Area 55.9 sq m | 602 sq ft

Living Room 5.57m x 4.41m | 18'2" x 14'5"

Kitchen 4.61m x 2.00m | 15'1" x 6'7"

Bedroom 1 3.33m x 4.41m | 10'9" x 14'5"

> Balcony 4.6sqm | 49sqft