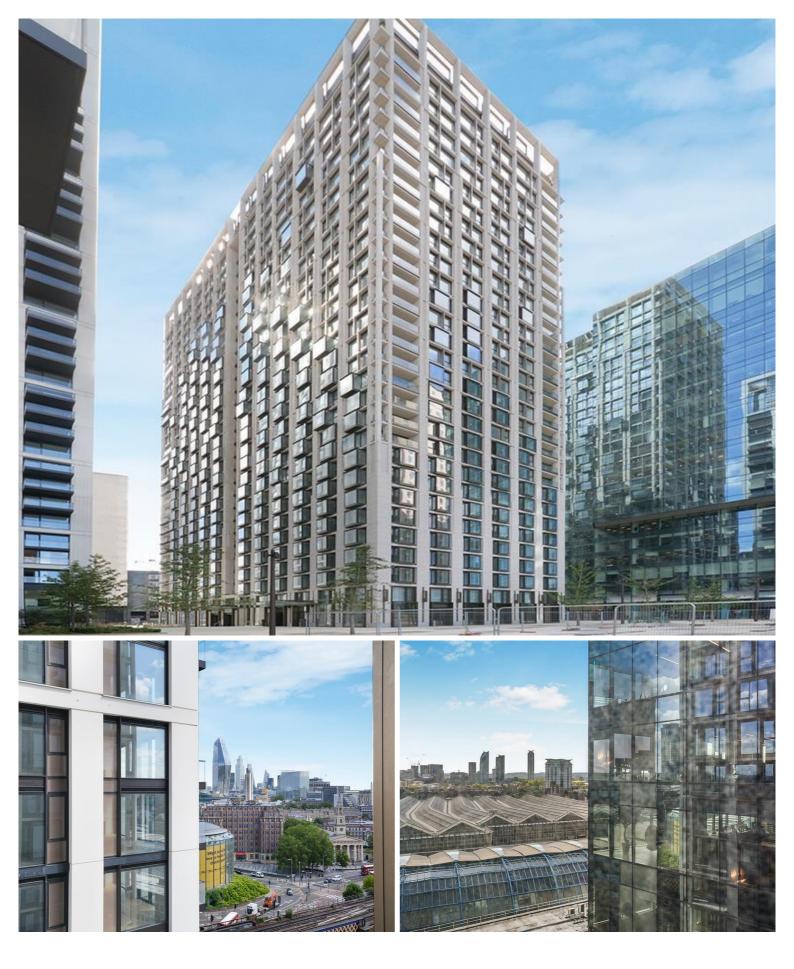

## Casson Square, London SE1

Price £1,050 per week - Furnished

## Description

A luxurious 2 bedroom apartment in the sought after 8 Casson Square a luxury development moments from Waterloo Station, SE1.

Offered fully furnished, this double aspect 2 bedroom apartment is situated on the 17th floor and boasts stunning views towards the London Eye and the river. The apartment comprises 2 double bedrooms with large fitted wardrobes to each, living area with a fully fitted open plan kitchen to include Miele and Siemens appliances, balcony with stunning views, wood flooring and excellent storage space. The property has a high specification throughout featuring comfort cooling, underfloor heating and smart home technology.

The development benefits from top of the range amenities which include an on-site gym, swimming pool with spa, exclusive resident's lounge and 24-hour concierge. 8 Casson Square is in the heart of Southbank and on the doorstep of Waterloo Station (0.2 miles) and moments from the iconic London Eye. The City of London is within easy reach as is London's famous West End.

- 2 Bedrooms
- 2 Bathrooms
- Balcony with views towards the City skyline and the Shard
- Underfloor heating
- 24 hour concierge
- On-site leisure facilities including spa, cinema and gym
- 0.2 miles from Waterloo Station
- Approx. 920.7 sq ft (85.5 sq m)
- Furnished
- EPC: B