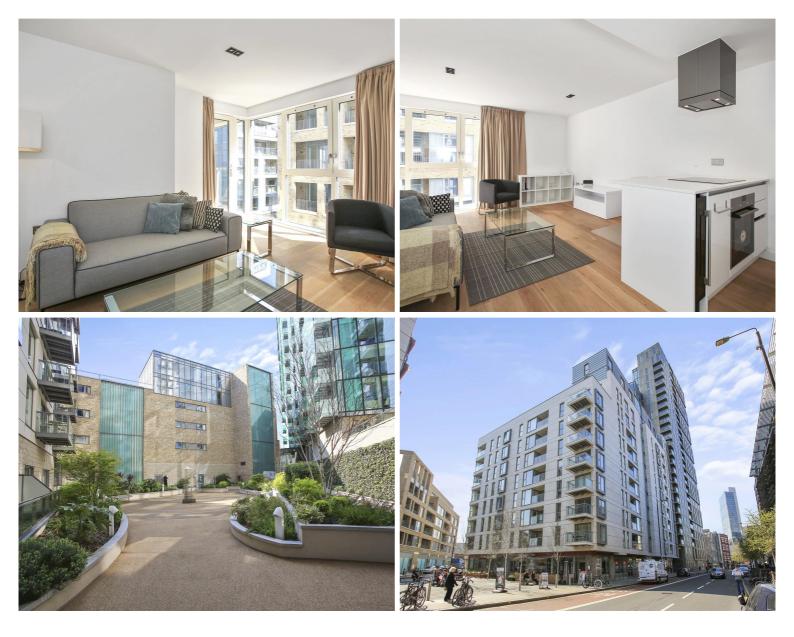

## Description

A stunning 1 bedroom, furnished, apartment in the Avantgarde development

Offering approximately 530 sq ft of living space, this spacious 1 bedroom apartment is situated on the 2nd floor and offers reception and dining area with access to balcony, large double bedroom with fitted wardrobes, open plan kitchen with Siemens appliances to include wine cooler, contemporary Roca bathroom, wood veneer flooring and excellent storage.

This luxury development has a high specification to include comfort cooling, resident's lounge, on site leisure facilities and 24 hour concierge. Based in the stylish hub of Shoreditch, with local transport links such as Shoreditch High Street, Old Street, Hoxton and Aldgate. Offered fully furnished and available immediately.