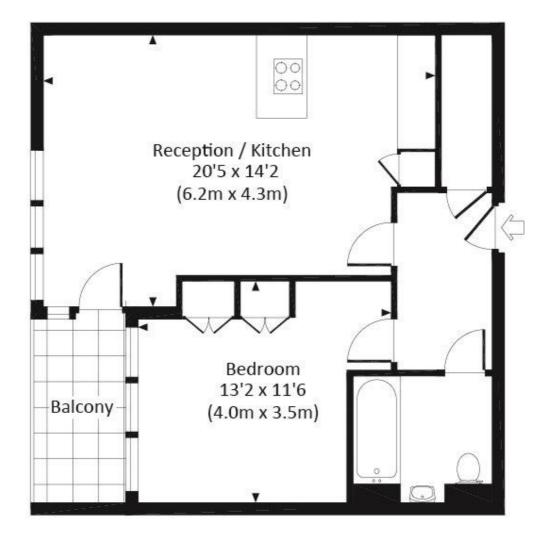

COURTYARD APARTMENTS, E1 Approx. gross internal area 515 Sq Ft. / 47.9 Sq M.

SECOND FLOOR

All measurements have been made in accordance with RICS Code of Measuring Practice which are approximate only and only for illustrative purposes. For the availance of deab, Dowing Jones Design value not be lable for any relations on these measurements. © 2017 www.dowinggroups.com 020 7010 3933