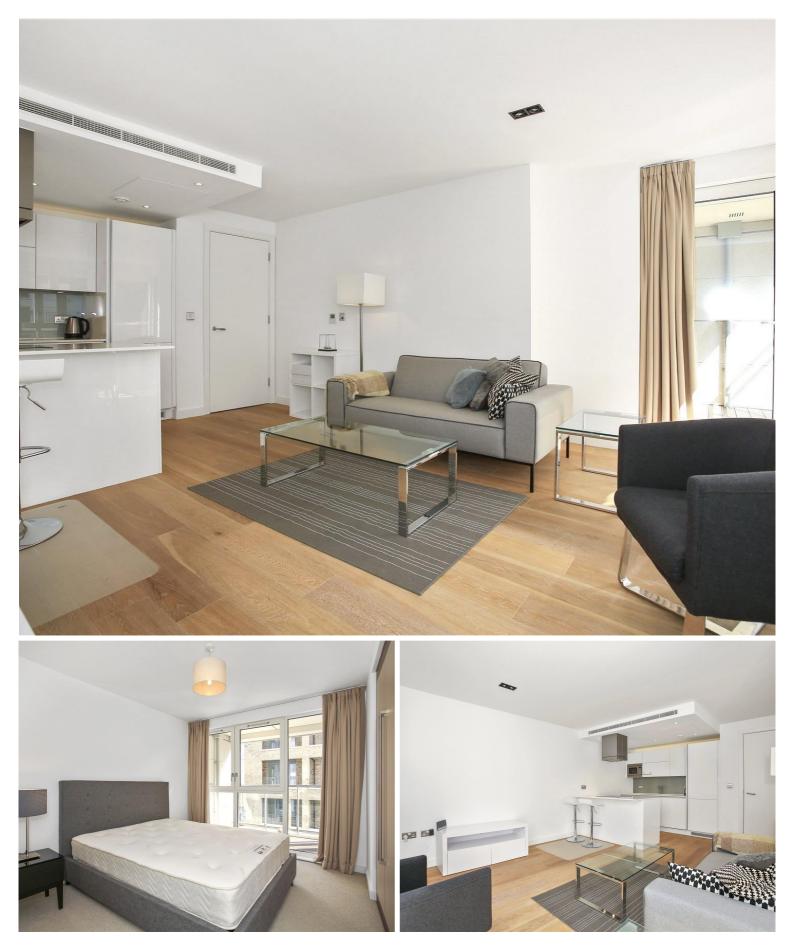

## Description

A stunning 1 bedroom, furnished, apartment in the Avantgarde development

Offering approximately 530 sq ft of living space, this spacious 1 bedroom apartment is situated on the 2nd floor and offers reception and dining area with access to balcony, large double bedroom with fitted wardrobes, open plan kitchen with Siemens appliances to include wine cooler, contemporary Roca bathroom, wood veneer flooring and excellent storage.

This luxury development has a high specification to include comfort cooling, resident's lounge, on site leisure facilities and 24 hour concierge. Based in the stylish hub of Shoreditch, with local transport links such as Shoreditch High Street, Old Street, Hoxton and Aldgate. Offered fully furnished and available immediately.

We understand that cooling / heating is delivered via a communal system for which separate charges apply.

- 1 Bedroom
- 1 Bathroom
- 2nd Floor
- Balcony
- On-site leisure facilities
- 24 hour concierge
- 0.1 mile from Shoreditch High Street station
- Approx. 530 sq ft (49.2 sq m)
- Furnished
- EPC: B