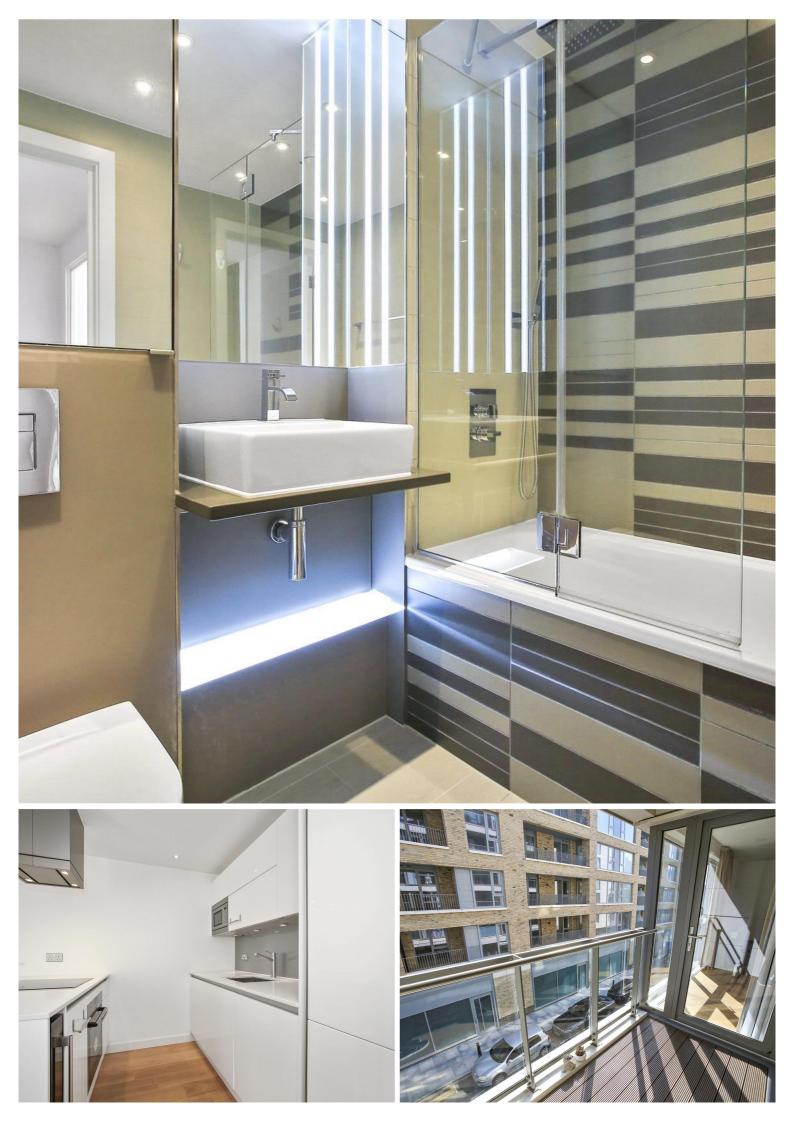

## Description

A stunning 1 bedroom, furnished, apartment in the Avantgarde development

Offering approximately 530 sq ft of living space, this spacious 1 bedroom apartment is situated on the 2nd floor and offers reception and dining area with access to balcony, large double bedroom with fitted wardrobes, open plan kitchen with Siemens appliances to include wine cooler, contemporary Roca bathroom, wood veneer flooring and excellent storage.

We understand that cooling / heating is delivered via a communal system for which separate charges apply.

- 1 Bedroom
- 1 Bathroom
- 2nd Floor
- Balcony
- On-site leisure facilities
- 24 hour concierge
- 0.1 mile from Shoreditch High Street station
- Approx. 530 sq ft (49.2 sq m)
- Furnished
- EPC: B