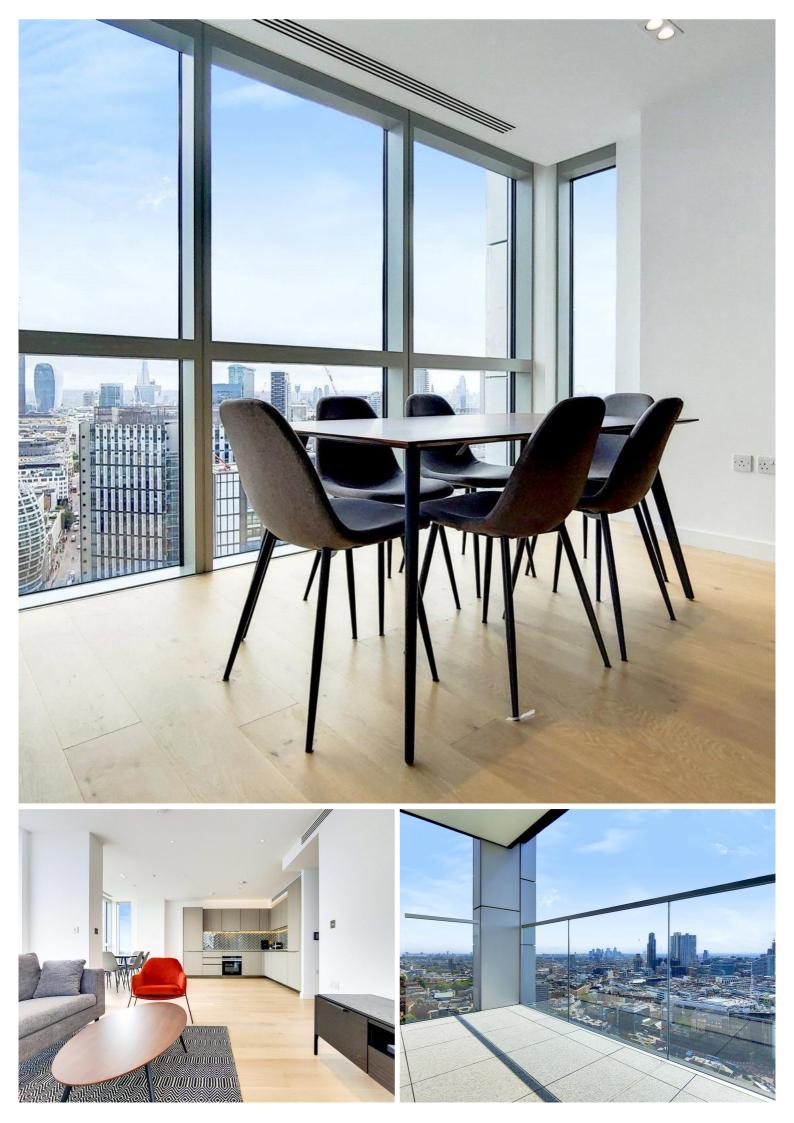

## Description

ZERO DEPOSIT AVAILABLE! A truly spectacular and rare available 3 bedroom apartment in the ever popular Atlas Building, Old Street, EC1.

Situated on the 24th floor, this well-furnished 3 bedroom apartment in situated on the south side of the building and boasts approximately 1206 sq. ft. The apartment comprises 3 double bedrooms with large fitted wardrobes to bedrooms 1 and 2, two luxury bathrooms, large reception area with open plan fully fitted kitchen and two large balconies.

The Atlas Building is next to Old Street station (0.1 mile) and ideally situated for the City, Hoxton, Shoreditch and Angel. The development has a high specification with comfort cooling / heating and offers top of the range amenities which include pool, spa, gymnasium, private cinema room, resident's only business lounge and 24 hour concierge.

We understand that cooling / heating is delivered via a communal system for which separate charges apply.

- ZERO DEPOSIT AVAILABLE!
- 3 Bedrooms
- 2 Bathrooms
- Private balcony
- On-site leisure facilities including pool, spa and cinema
- 24 hour concierge
- 0.1 miles from Old Street Station
- Approx. 1206 sq ft (112.1 sq m)
- Furnished
- EPC: B