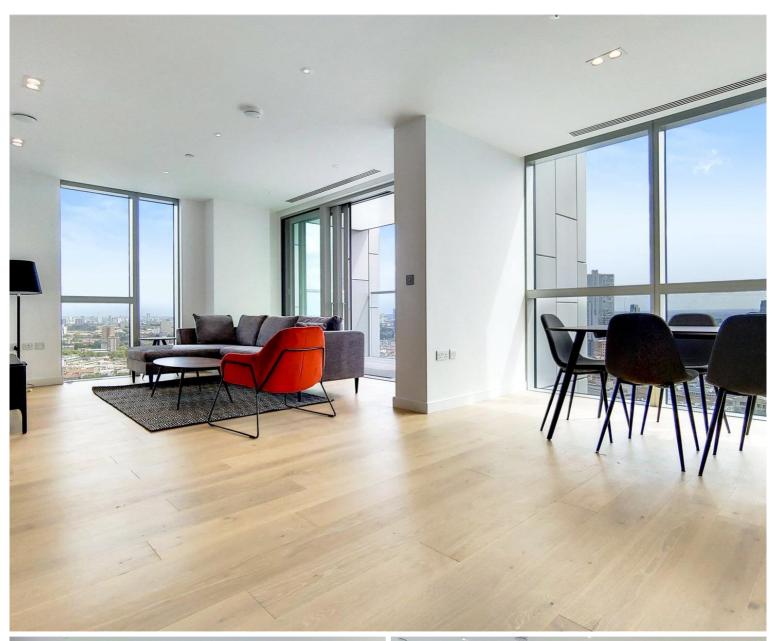

## Description

ZERO DEPOSIT AVAILABLE! A truly spectacular and rare available 3 bedroom apartment in the ever popular Atlas Building, Old Street, EC1.

Situated on the 24th floor, this well-furnished 3 bedroom apartment in situated on the south side of the building and boasts approximately 1206 sq. ft. The apartment comprises 3 double bedrooms with large fitted wardrobes to bedrooms 1 and 2, two luxury bathrooms, large reception area with open plan fully fitted kitchen and two large balconies.

The Atlas Building is next to Old Street station (0.1 mile) and ideally situated for the City, Hoxton, Shoreditch and Angel. The development has a high specification with comfort cooling / heating and offers top of the range amenities which include pool, spa, gymnasium, private cinema room, resident's only business lounge and 24 hour concierge.

We understand that cooling / heating is delivered via a communal system for which separate charges apply.

- ZERO DEPOSIT AVAILABLE!
- 3 Bedrooms
- 2 Bathrooms
- Private balcony
- On-site leisure facilities including pool, spa and cinema
- 24 hour concierge
- 0.1 miles from Old Street Station
- Approx. 1206 sq ft (112.1 sq m)
- Furnished
- EPC: B