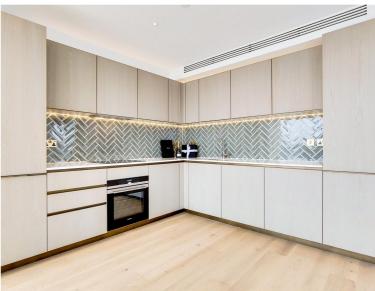

## Description

ZERO DEPOSIT AVAILABLE! A truly spectacular and rare available 3 bedroom apartment in the ever popular Atlas Building, Old Street, EC1.

Situated on the 24th floor, this well-furnished 3 bedroom apartment in situated on the south side of the building and boasts approximately 1206 sq. ft. The apartment comprises 3 double bedrooms with large fitted wardrobes to bedrooms 1 and 2, two luxury bathrooms, large reception area with open plan fully fitted kitchen and two large balconies.