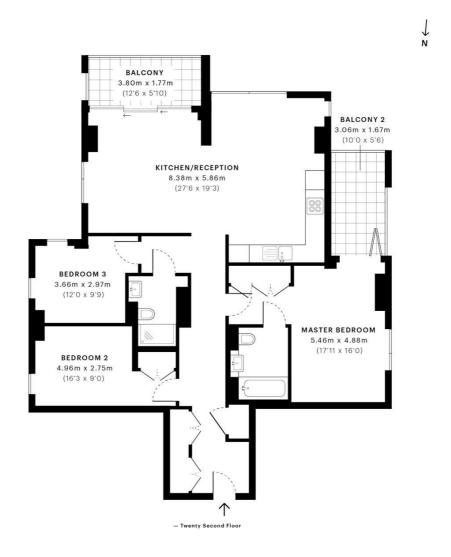

## Floorplan

1,206 sq ft | 112 sq m

City Road, EC1V

44,149,152

GROSS INTERNAL AREA 112.1 Sqm / 1206.7 Sqft

The footprint of the property 112.1 Sqm / 1206.7 Sqft

Excludes walls and external for 105.6 Sqm / 1136.8 Sqft

Balconies, terraces, veran 11.8 Sqm / 127.0 Sqft

RESTRICTED HEAD HEIGHT Limited use area under 1.5m O.O Sqm / O.O Sqft

RICS

Spec floor plans are produced in accordance with the Royal Institution of Chartered Surveyors' Property Measurement Standards. Plots and gardens are illustrative only and are excluded from all area acluations. Due to rounding, numbers may not add up precisely.

IPMS 38 RESIDENTIAL 123.9 Sqm / 1333.7 Sqft IPMS 3C RESIDENTIAL 117.4 Sqm / 1263.9 Sqft

SPEC ID 5d4999cfb67d890af073925b

City

25 Walbrook The Walbrook Building, London EC4N 8AF 020 7337 4000