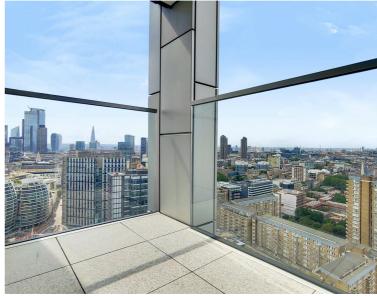

## Description

ZERO DEPOSIT AVAILABLE! A truly spectacular and rare available 3 bedroom apartment in the ever popular Atlas Building, Old Street, EC1.

Situated on the 24th floor, this well-furnished 3 bedroom apartment in situated on the south side of the building and boasts approximately 1206 sq. ft. The apartment comprises 3 double bedrooms with large fitted wardrobes to bedrooms 1 and 2, two luxury bathrooms, large reception area with open plan fully fitted kitchen and two large balconies.

We understand that cooling / heating is delivered via a communal system for which separate charges apply.

- ZERO DEPOSIT AVAILABLE!
- 3 Bedrooms
- 2 Bathrooms
- Private balcony
- On-site leisure facilities including pool, spa and cinema
- 24 hour concierge
- 0.1 miles from Old Street Station
- Approx. 1206 sq ft (112.1 sq m)
- Furnished
- EPC: B