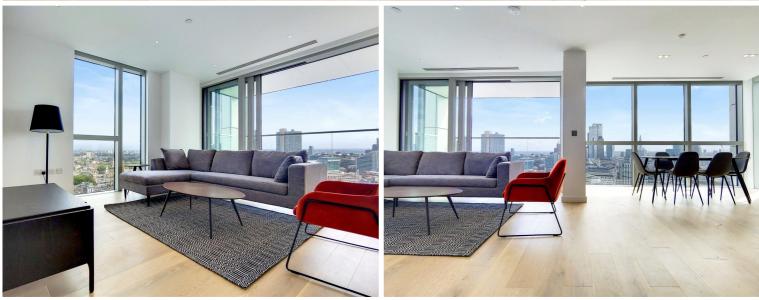

## Description

ZERO DEPOSIT AVAILABLE! A truly spectacular and rare available 3 bedroom apartment in the ever popular Atlas Building, Old Street, EC1.

Situated on the 24th floor, this well-furnished 3 bedroom apartment in situated on the south side of the building and boasts approximately 1206 sq. ft. The apartment comprises 3 double bedrooms with large fitted wardrobes to bedrooms 1 and 2, two luxury bathrooms, large reception area with open plan fully fitted kitchen and two large balconies.

The Atlas Building is next to Old Street station (0.1 mile) and ideally situated for the City, Hoxton, Shoreditch and Angel. The development has a high specification with comfort cooling / heating and offers top of the range amenities which include pool, spa, gymnasium, private cinema room, resident's only business lounge and 24 hour concierge.

We understand that cooling / heating is delivered via a communal system for which separate charges apply.

- ZERO DEPOSIT AVAILABLE!
- 3 Bedrooms
- 2 Bathrooms
- Private balcony
- On-site leisure facilities including pool, spa and cinema
- 24 hour concierge
- 0.1 miles from Old Street Station
- Approx. 1206 sq ft (112.1 sq m)
- Furnished
- EPC: B