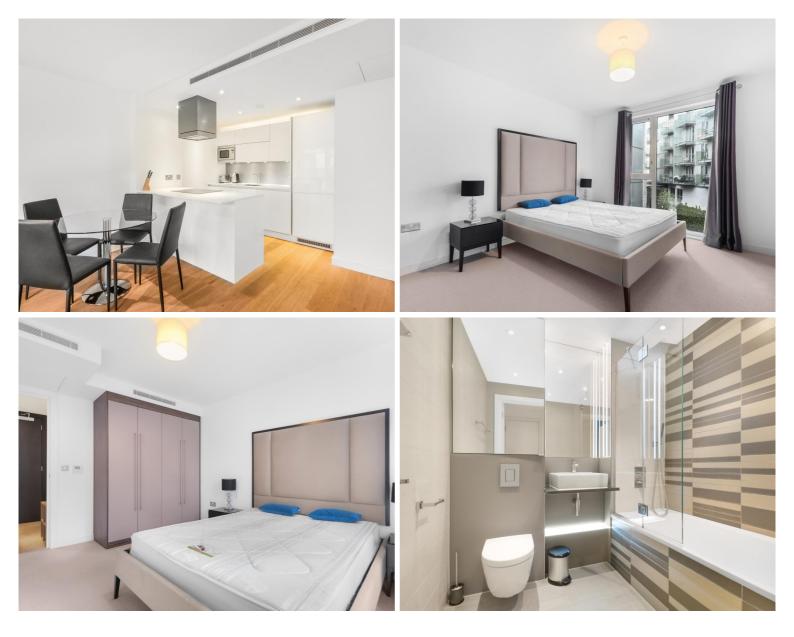

# Description

A one bedroom apartment in the stylish Avant-Garde development, in the heart of Shoreditch.

Situated on the 2nd floor, this spacious one bedroom apartment offers reception and dining area with access to balcony with views into the landscaped courtyard, large double bedroom with fitted wardrobes, open plan kitchen with Siemens appliances to include wine cooler,

spacious bathroom, wood veneer flooring and excellent storage.

This luxury development has a high specification to include comfort cooling, resident's lounge, on site leisure facilities and 24 hour concierge. Based in the stylish hub of Shoreditch, the development is located in Zone 1 and approximately 0.1 mile from Shoreditch station.

We understand that cooling / heating is delivered via a communal system for which separate charges apply.

- 1 Bedroom
- 1 Bathroom
- 1 Bedroom
- 1 Bathroom
- Balcony
- On-site gym and resident's lounge
- 24 hour concierge
- 0.1 mile from Shoreditch Station
- Approx. 564 sq ft (52.4 sq m)
- Furnished