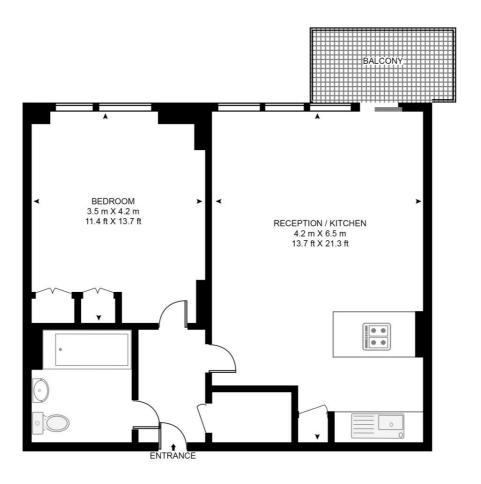

## **COURTYARD APARTMENTS, 3 AVANTGARDE PLACE**

APPROXIMATE GROSS INTERNAL FLOOR AREA 564 SQ.FT (52.4 SQ.M)

#### SECOND FLOOR

This floor plan has been defined by the RICS Code of Measurement. This floor plan and all others are for approximate representative purposes only and upon usage is agreed to as such by the client. WWW: hdvirtualart.com | TEL: 0203.974.1567 | EMAIL: info@hdvirtualart.com