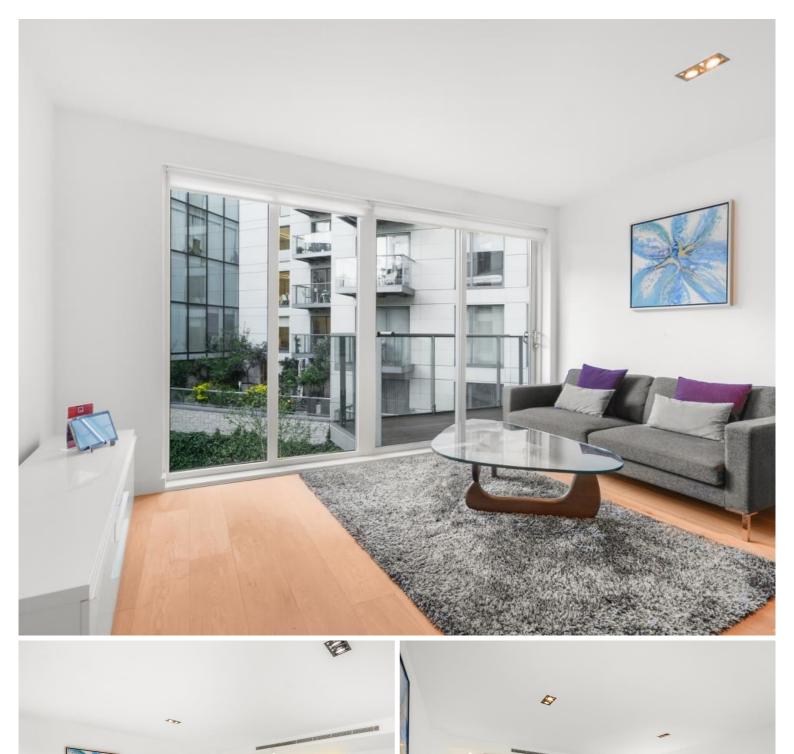

# Description

A one bedroom apartment in the stylish Avant-Garde development, in the heart of Shoreditch.

Situated on the 2nd floor, this spacious one bedroom apartment offers reception and dining area with access to balcony with views into the landscaped courtyard, large double bedroom with fitted wardrobes, open plan kitchen with Siemens appliances to include wine cooler,

spacious bathroom, wood veneer flooring and excellent storage.

This luxury development has a high specification to include comfort cooling, resident's lounge, on site leisure facilities and 24 hour concierge. Based in the stylish hub of Shoreditch, the development is located in Zone 1 and approximately 0.1 mile from Shoreditch station.

We understand that cooling / heating is delivered via a communal system for which separate charges apply.

- 1 Bedroom
- 1 Bathroom
- 1 Bedroom
- 1 Bathroom
- Balcony
- On-site gym and resident's lounge
- 24 hour concierge
- 0.1 mile from Shoreditch Station
- Approx. 564 sq ft (52.4 sq m)
- Furnished