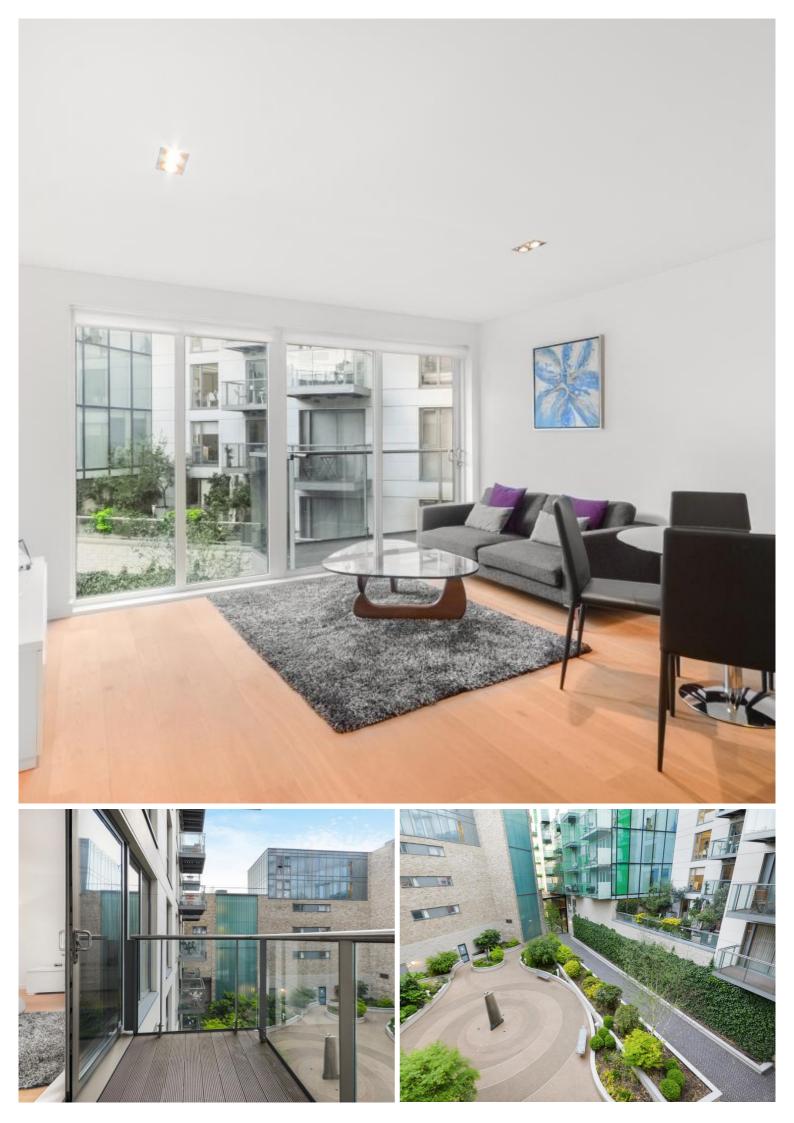

# Description

A one bedroom apartment in the stylish Avant-Garde development, in the heart of Shoreditch.

Situated on the 2nd floor, this spacious one bedroom apartment offers reception and dining area with access to balcony with views into the landscaped courtyard, large double bedroom with fitted wardrobes, open plan kitchen with Siemens appliances to include wine cooler,

spacious bathroom, wood veneer flooring and excellent storage.

This luxury development has a high specification to include comfort cooling, resident's lounge, on site leisure facilities and 24 hour concierge. Based in the stylish hub of Shoreditch, the development is located in Zone 1 and approximately 0.1 mile from Shoreditch station.

We understand that cooling / heating is delivered via a communal system for which separate charges apply.

- 1 Bedroom
- 1 Bathroom
- 1 Bedroom
- 1 Bathroom
- Balcony
- On-site gym and resident's lounge
- 24 hour concierge
- 0.1 mile from Shoreditch Station
- Approx. 564 sq ft (52.4 sq m)
- Furnished