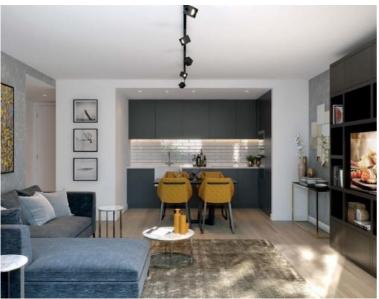

## Description

A fully furnished 2 bedroom apartment in The Crosse, part of London Square Bermondsey development in the vibrant and popular Bermondsey / London Bridge area SE1.

Situated on the 5th floor, this spacious 2 bedroom apartment is offered fully furnished and boasts a capacious private terrace with stunning views towards the Shard and City of London, 2 double bedrooms with fitted wardrobes and en-suite to master, 2 luxury bathrooms, spacious reception area with open plan contemporary fitted kitchen, wood flooring and excellent storage space.

- 2 Bedrooms
- 2 Bathrooms
- 5th Floor
- Private Terrace
- Stunning views towards The Shard and City of London
- Open plan contemporary kitchen
- 0.8 miles from South Bermondsey Overground Station
- Approx. 856 sq ft (79.5 sq m)
- Furnished
- EPC: B