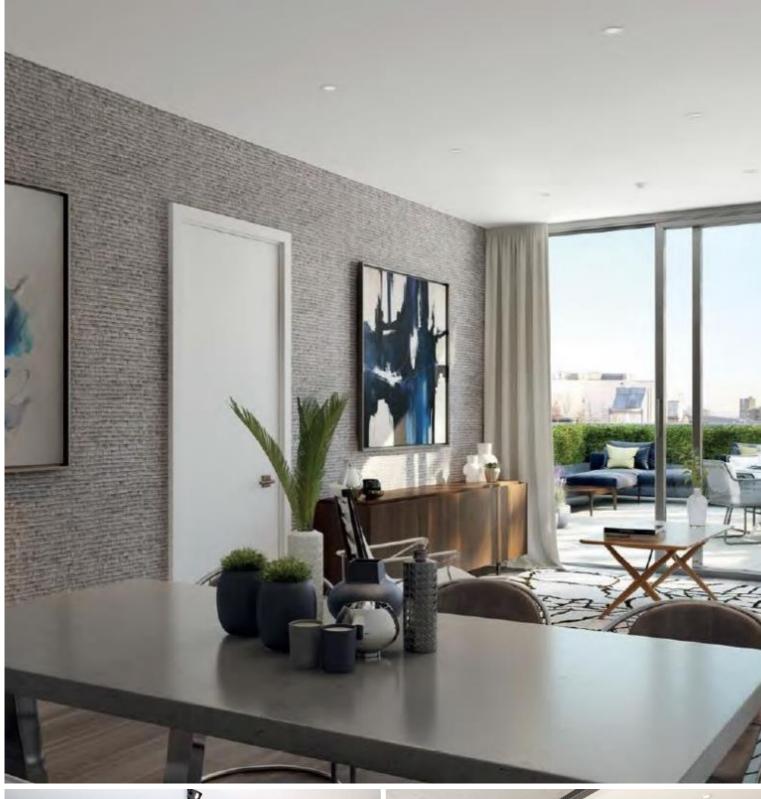

## Description

A fully furnished 2 bedroom apartment in The Crosse, part of London Square Bermondsey development in the vibrant and popular Bermondsey / London Bridge area SE1.

Situated on the 5th floor, this spacious 2 bedroom apartment is offered fully furnished and boasts a capacious private terrace with stunning views towards the Shard and City of London, 2 double bedrooms with fitted wardrobes and en-suite to master, 2 luxury bathrooms, spacious reception area with open plan contemporary fitted kitchen, wood flooring and excellent storage space.

- 2 Bedrooms
- 2 Bathrooms
- 5th Floor
- Private Terrace
- Stunning views towards The Shard and City of London
- Open plan contemporary kitchen
- 0.8 miles from South Bermondsey Overground Station
- Approx. 856 sq ft (79.5 sq m)
- Furnished
- EPC: B