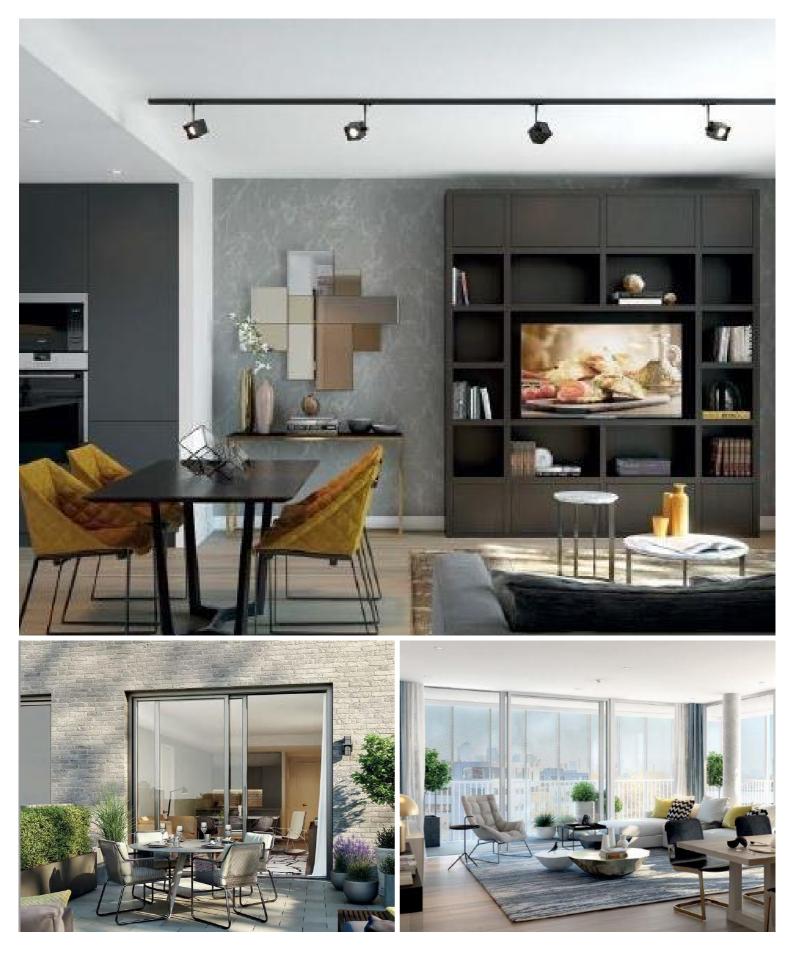

## Description

A fully furnished 2 bedroom apartment in The Crosse, part of London Square Bermondsey development in the vibrant and popular Bermondsey / London Bridge area SE1.

Situated on the 5th floor, this spacious 2 bedroom apartment is offered fully furnished and boasts a capacious private terrace with stunning views towards the Shard and City of London, 2 double bedrooms with fitted wardrobes and en-suite to master, 2 luxury bathrooms, spacious reception area with open plan contemporary fitted kitchen, wood flooring and excellent storage space.

The development boasts fantastic amenities which include 12 hour concierge, resident's gym, The Crosse is situated in the vibrant and trendy hub of Bermondsey / London Bridge, with Bermondsey Station and London Bridge Station within walking distance.

- 2 Bedrooms
- 2 Bathrooms
- 5th Floor
- Private Terrace
- Stunning views towards The Shard and City of London
- Open plan contemporary kitchen
- 0.8 miles from South Bermondsey Overground Station
- Approx. 856 sq ft (79.5 sq m)
- Furnished
- EPC: B