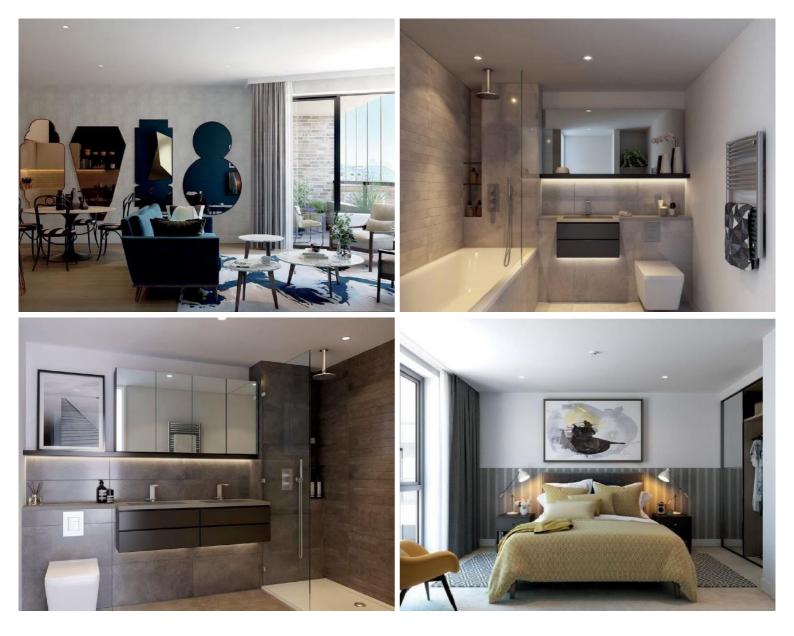

## Description

A fully furnished 2 bedroom apartment in The Crosse, part of London Square Bermondsey development in the vibrant and popular Bermondsey / London Bridge area SE1.

Situated on the 5th floor, this spacious 2 bedroom apartment is offered fully furnished and boasts a capacious private terrace with stunning views towards the Shard and City of London, 2 double bedrooms with fitted wardrobes and en-suite to master, 2 luxury bathrooms, spacious reception area with open plan contemporary fitted kitchen, wood flooring and excellent storage space.

- 2 Bedrooms
- 2 Bathrooms
- 5th Floor
- Private Terrace
- Stunning views towards The Shard and City of London
- Open plan contemporary kitchen
- 0.8 miles from South Bermondsey Overground Station
- Approx. 856 sq ft (79.5 sq m)
- Furnished
- EPC: B