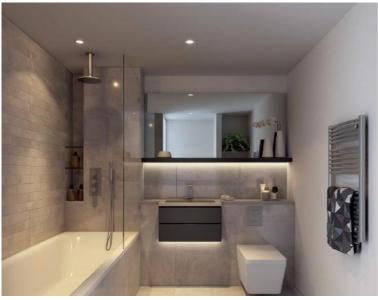

## Description

A fully furnished 2 bedroom apartment in The Crosse, part of London Square Bermondsey development in the vibrant and popular Bermondsey / London Bridge area SE1.

Situated on the 2nd floor, this spacious 2 bedroom apartment is offered fully furnished and comprises a large open plan reception area and fitted kitchen with Siemens appliances, large balcony with views over the courtyard, 2 double bedrooms with fitted wardrobes and en-suite to master, 2 luxury bathrooms, wood flooring, built-in surround sound and excellent storage space.