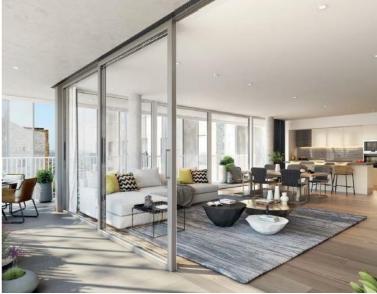

## Description

A fully furnished 2 bedroom apartment in The Crosse, part of London Square Bermondsey development in the vibrant and popular Bermondsey / London Bridge area SE1.

Situated on the 2nd floor, this spacious 2 bedroom apartment is offered fully furnished and comprises a large open plan reception area and fitted kitchen with Siemens appliances, large balcony with views over the courtyard, 2 double bedrooms with fitted wardrobes and en-suite to master, 2 luxury bathrooms, wood flooring, built-in surround sound and excellent storage space.