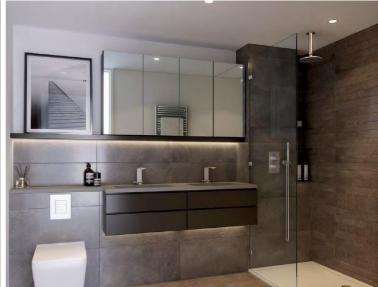

## Description

A fully furnished 2 bedroom apartment in The Crosse, part of London Square Bermondsey development in the vibrant and popular Bermondsey / London Bridge area SE1.

Situated on the 2nd floor, this spacious 2 bedroom apartment is offered fully furnished and comprises a large open plan reception area and fitted kitchen with Siemens appliances, large balcony with views over the courtyard, 2 double bedrooms with fitted wardrobes and en-suite to master, 2 luxury bathrooms, wood flooring, built-in surround sound and excellent storage space.