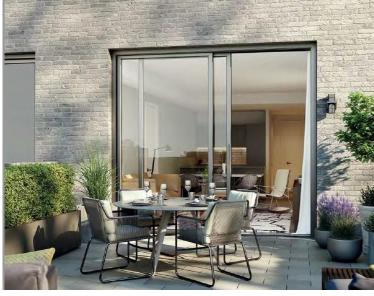

## Description

A fully furnished 2 bedroom apartment in The Crosse, part of London Square Bermondsey development in the vibrant and popular Bermondsey / London Bridge area SE1.

Situated on the 2nd floor, this spacious 2 bedroom apartment is offered fully furnished and comprises a large open plan reception area and fitted kitchen with Siemens appliances, large balcony with views over the courtyard, 2 double bedrooms with fitted wardrobes and en-suite to master, 2 luxury bathrooms, wood flooring, built-in surround sound and excellent storage space.

- 2 Bedrooms
- 2 Bathrooms
- 2nd Floor
- Large Balcony with views over the courtyard
- Open plan contemporary kitchen
- 0.8 miles from South Bermondsey Overground Station
- Approx. 856 sq ft (79.5 sq m)
- Furnished
- EPC: B