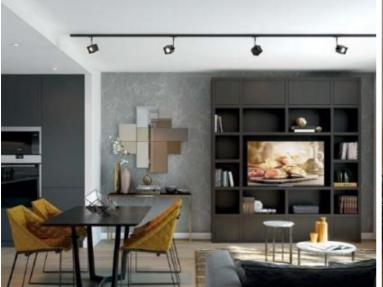

## Description

A fully furnished 2 bedroom apartment in The Crosse, part of London Square Bermondsey development in the vibrant and popular Bermondsey / London Bridge area SE1.

Situated on the 2nd floor, this spacious 2 bedroom apartment is offered fully furnished and comprises a large open plan reception area and fitted kitchen with Siemens appliances, large balcony with views over the courtyard, 2 double bedrooms with fitted wardrobes and en-suite to master, 2 luxury bathrooms, wood flooring, built-in surround sound and excellent storage space.