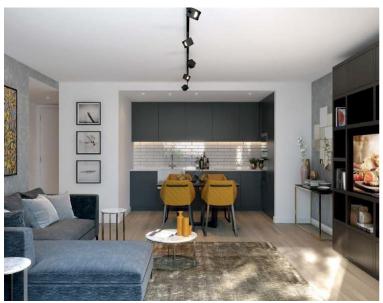

## Description

A fully furnished 2 bedroom apartment in The Crosse, part of London Square Bermondsey development in the vibrant and popular Bermondsey / London Bridge area SE1.

Situated on the 2nd floor, this spacious 2 bedroom apartment is offered fully furnished and comprises a large open plan reception area and fitted kitchen with Siemens appliances, large balcony with views over the courtyard, 2 double bedrooms with fitted wardrobes and en-suite to master, 2 luxury bathrooms, wood flooring, built-in surround sound and excellent storage space.