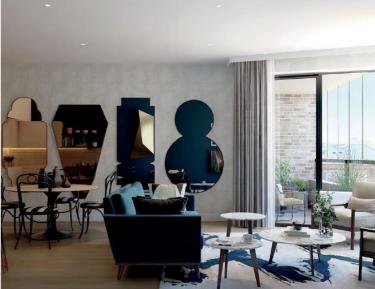

## Description

A fully furnished 2 bedroom apartment in The Crosse, part of London Square Bermondsey development in the vibrant and popular Bermondsey / London Bridge area SE1.

Situated on the 2nd floor, this spacious 2 bedroom apartment is offered fully furnished and comprises a large open plan reception area and fitted kitchen with Siemens appliances, large balcony with views over the courtyard, 2 double bedrooms with fitted wardrobes and en-suite to master, 2 luxury bathrooms, wood flooring, built-in surround sound and excellent storage space.