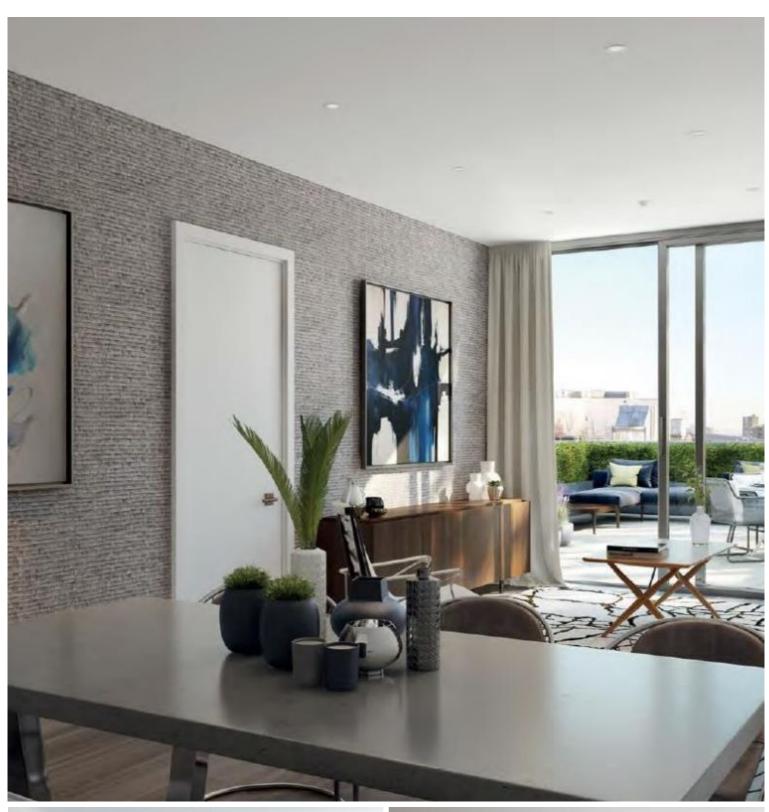

## Description

A fully furnished 2 bedroom apartment in The Crosse, part of London Square Bermondsey development in the vibrant and popular Bermondsey / London Bridge area SE1.

Situated on the 2nd floor, this spacious 2 bedroom apartment is offered fully furnished and comprises a large open plan reception area and fitted kitchen with Siemens appliances, large balcony with views over the courtyard, 2 double bedrooms with fitted wardrobes and en-suite to master, 2 luxury bathrooms, wood flooring, built-in surround sound and excellent storage space.