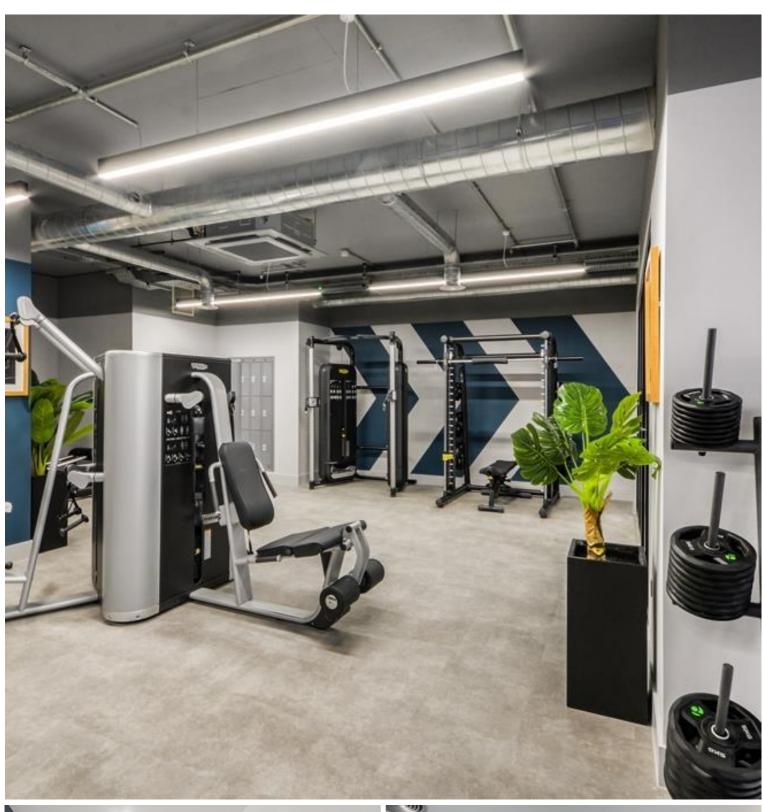

The Silk District is a development from Mount Anvil and offers residents fantastic amenities which include 24 hour concierge, on site gym, cinema room, rooftop gardens and resident's lounge. The development is within easy reach of the City of London and in the heart of the Whitechapel regeneration area, approximately 0.3 miles from Whitechapel Underground / Crossrail station.

- 2 Bedrooms
- 2 Bathrooms
- 3rd Floor
- Private Balcony
- On-site amenities including cinema, gym and resident's lounge
- 24 hour concierge
- 0.3 miles from Whitechapel Station
- Approx. 839 sq ft (78 sq m)
- Furnished
- EPC: B