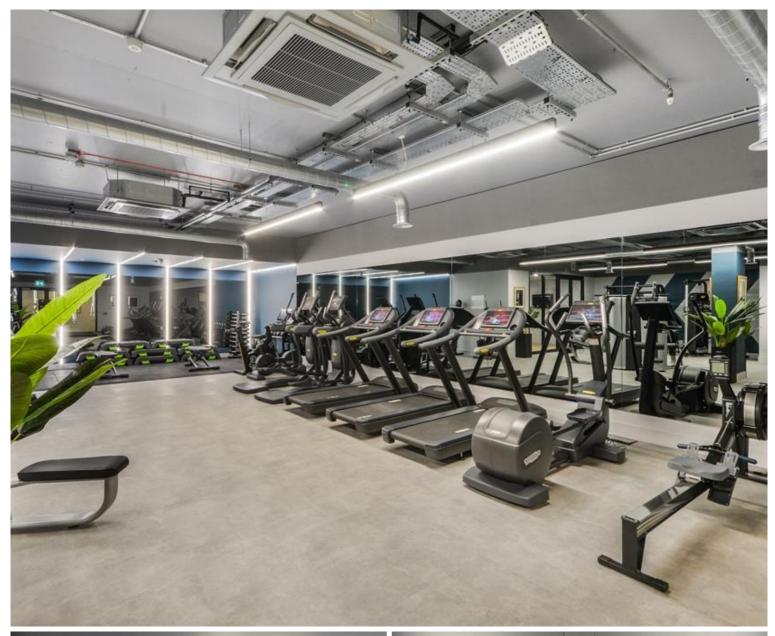

The Silk District is a development from Mount Anvil and offers residents fantastic amenities which include 24 hour concierge, on site gym, cinema room, rooftop gardens and resident's lounge. The development is within easy reach of the City of London and in the heart of the Whitechapel regeneration area, approximately 0.3 miles from Whitechapel Underground / Crossrail station.

- 2 Bedrooms
- 2 Bathrooms
- 3rd Floor
- Private Balcony
- On-site amenities including cinema, gym and resident's lounge
- 24 hour concierge
- 0.3 miles from Whitechapel Station
- Approx. 839 sq ft (78 sq m)
- Furnished
- EPC: B