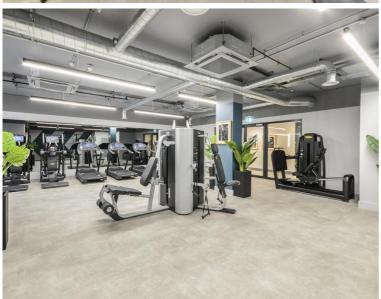

The Silk District is a development from Mount Anvil and offers residents fantastic amenities which include 24 hour concierge, on site gym, cinema room, rooftop gardens and resident's lounge. The development is within easy reach of the City of London and in the heart of the Whitechapel regeneration area, approximately 0.3 miles from Whitechapel Underground / Crossrail station.

- 2 Bedrooms
- 2 Bathrooms
- 3rd Floor
- Private Balcony
- On-site amenities including cinema, gym and resident's lounge
- 24 hour concierge
- 0.3 miles from Whitechapel Station
- Approx. 839 sq ft (78 sq m)
- Furnished
- EPC: B