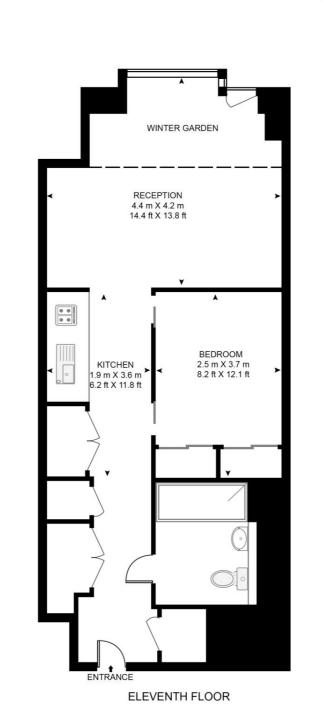

This spacious studio apartment is situated on the 11th floor and comprises a well sized living room with a fully fitted kitchen to include Miele and Siemens appliances, partitioned sleeping area with large fitted wardrobes, contemporary shower room, wood flooring, Easterly views towards The Shard and excellent storage space. The property has a high specification throughout featuring comfort cooling, underfloor heating and smart home technology.

- ZERO DEPOSIT AVAILABLE!
- Studio
- 1 Bathroom
- 11th Floor
- Winter Garden
- Easterly views towards The Shard
- Luxury fitted kitchen with Miele appliances
- 24 hour concierge
- Approx. 484 sq ft (45 sq m)
- 0.2 mile from Waterloo Station

## 8 CASSON SQUARE, LONDON, SE1 7GU

APPROXIMATE GROSS INTERNAL FLOOR AREA 484 SQ.FT (45 SQ.M)

This floor plan has been defined by the RICS Code of Measurement. This floor plan and all others are for approximate representative purposes only and upon usage is agreed to as such by the client. WWW: hdvirtualart.com | TEL: 0203.974.1567 | EMAIL: info@hdvirtualart.com