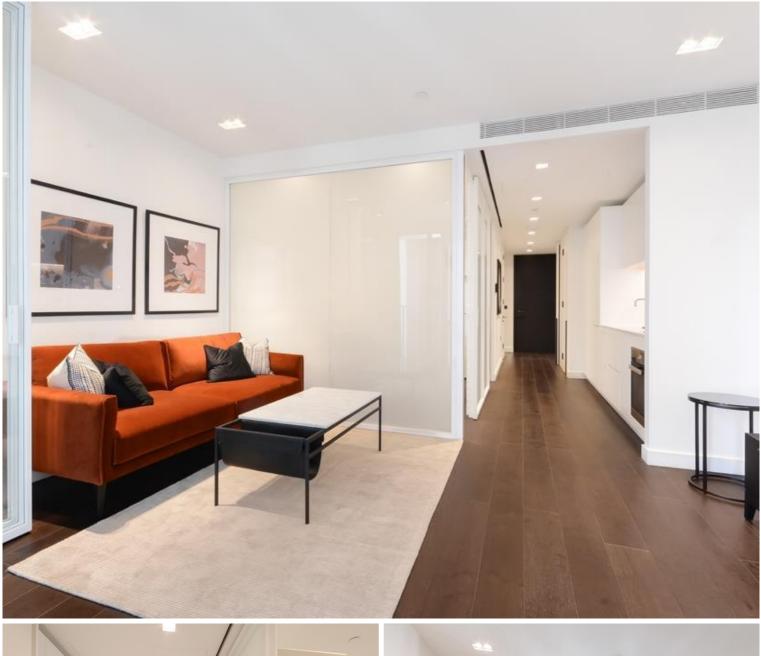

This spacious studio apartment is situated on the 11th floor and comprises a well sized living room with a fully fitted kitchen to include Miele and Siemens appliances, partitioned sleeping area with large fitted wardrobes, contemporary shower room, wood flooring, Easterly views towards The Shard and excellent storage space. The property has a high specification throughout featuring comfort cooling, underfloor heating and smart home technology.

8 Casson Square is in the heart of Southbank and on the doorstep of Waterloo Station (0.2 miles) with access to over ground routes, Bakerloo, Waterloo and City, Jubilee and Northern lines which provide easy access to Central London. The development benefits from luxury amenities which include an on-site gym, swimming pool with spa, exclusive resident's lounge and 24-hour concierge.

- ZERO DEPOSIT AVAILABLE!
- Studio
- 1 Bathroom
- 11th Floor
- Winter Garden
- Easterly views towards The Shard
- Luxury fitted kitchen with Miele appliances
- 24 hour concierge
- Approx. 484 sq ft (45 sq m)
- 0.2 mile from Waterloo Station