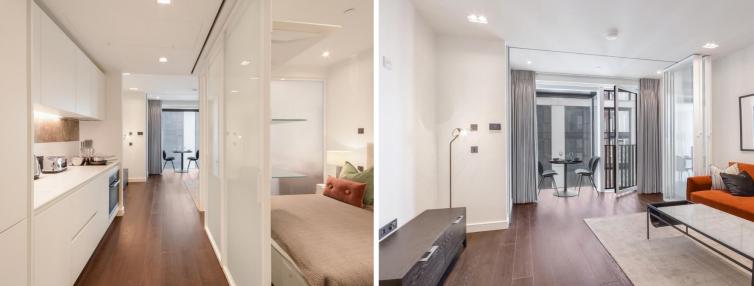

This spacious studio apartment is situated on the 11th floor and comprises a well sized living room with a fully fitted kitchen to include Miele and Siemens appliances, partitioned sleeping area with large fitted wardrobes, contemporary shower room, wood flooring, Easterly views towards The Shard and excellent storage space. The property has a high specification throughout featuring comfort cooling, underfloor heating and smart home technology.

- ZERO DEPOSIT AVAILABLE!
- Studio
- 1 Bathroom
- 11th Floor
- Winter Garden
- Easterly views towards The Shard
- Luxury fitted kitchen with Miele appliances
- 24 hour concierge
- Approx. 484 sq ft (45 sq m)
- 0.2 mile from Waterloo Station