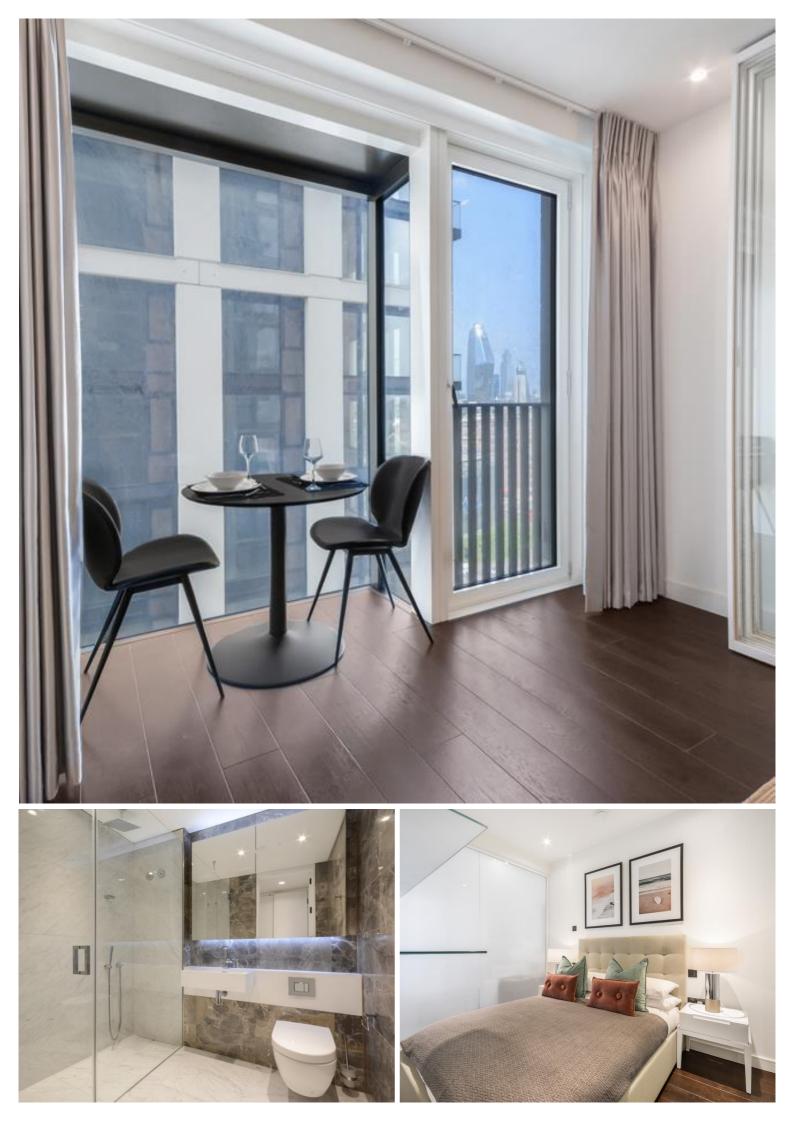

This spacious studio apartment is situated on the 11th floor and comprises a well sized living room with a fully fitted kitchen to include Miele and Siemens appliances, partitioned sleeping area with large fitted wardrobes, contemporary shower room, wood flooring, Easterly views towards The Shard and excellent storage space. The property has a high specification throughout featuring comfort cooling, underfloor heating and smart home technology.

- ZERO DEPOSIT AVAILABLE!
- Studio
- 1 Bathroom
- 11th Floor
- Winter Garden
- Easterly views towards The Shard
- Luxury fitted kitchen with Miele appliances
- 24 hour concierge
- Approx. 484 sq ft (45 sq m)
- 0.2 mile from Waterloo Station