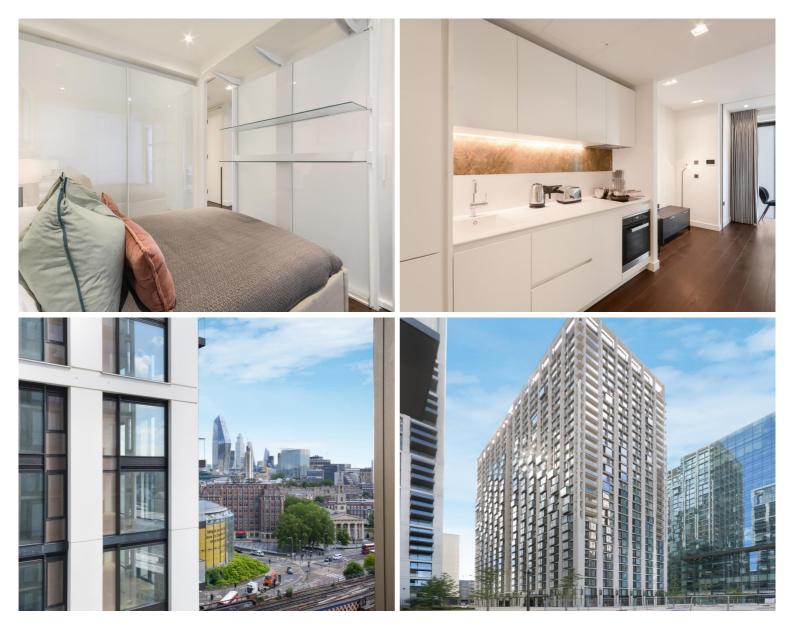

This spacious studio apartment is situated on the 11th floor and comprises a well sized living room with a fully fitted kitchen to include Miele and Siemens appliances, partitioned sleeping area with large fitted wardrobes, contemporary shower room, wood flooring, Easterly views towards The Shard and excellent storage space. The property has a high specification throughout featuring comfort cooling, underfloor heating and smart home technology.

8 Casson Square is in the heart of Southbank and on the doorstep of Waterloo Station (0.2 miles) with access to over ground routes, Bakerloo, Waterloo and City, Jubilee and Northern lines which provide easy access to Central London. The development benefits from luxury amenities which include an on-site gym, swimming pool with spa, exclusive resident's lounge and 24-hour concierge.