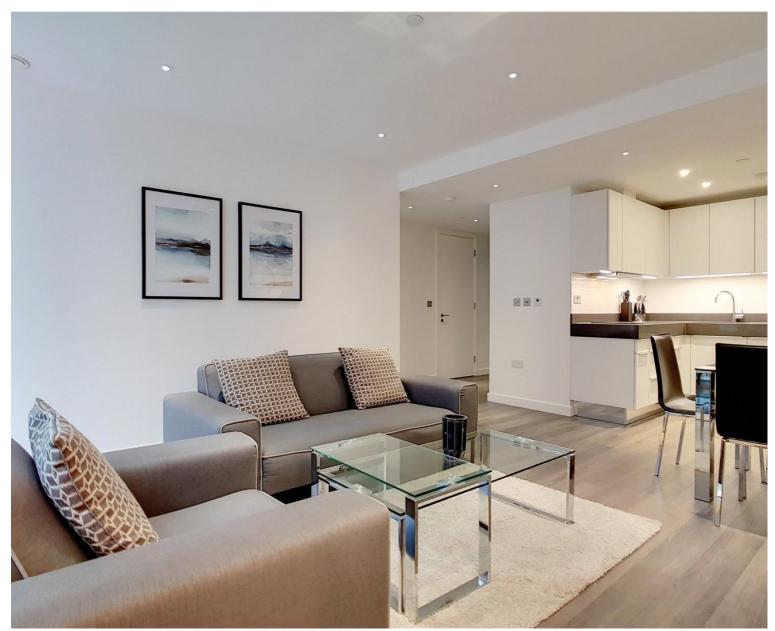

## Description

A stunning 1 bedroom apartment situated on the 4th floor, in the luxury Goodmans Fields development.

Offered fully furnished, this spacious apartment boasts (approximately) 584 sq.ft. of living space and offers a high specification. The property comprises 1 double bedroom with large fitted wardrobe, luxury bathroom, contemporary kitchen with Siemens appliances, and large balcony.

We understand that cooling / heating is delivered via a communal system for which separate charges apply.

- 1 Bedroom
- 1 Bathroom
- High specification
- Balcony
- On site leisure facilities
- 0.3 miles from Aldgate Station
- Approx. 584 sq ft (54.3 sq m)
- Furnished
- EPC: B