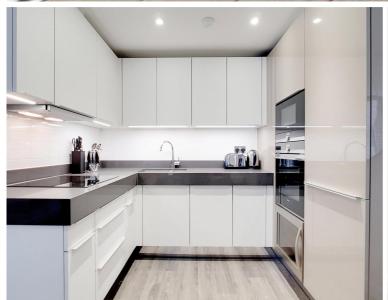

## Description

A stunning 1 bedroom apartment situated on the 4th floor, in the luxury Goodmans Fields development.

Offered fully furnished, this spacious apartment boasts (approximately) 584 sq.ft. of living space and offers a high specification. The property comprises 1 double bedroom with large fitted wardrobe, luxury bathroom, contemporary kitchen with Siemens appliances, and large balcony.