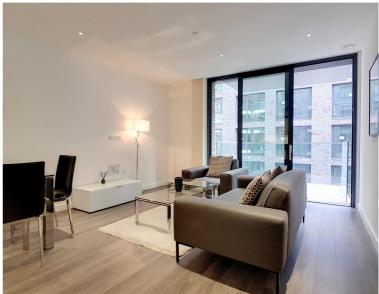

## Description

A stunning 1 bedroom apartment situated on the 4th floor, in the luxury Goodmans Fields development.

Offered fully furnished, this spacious apartment boasts (approximately) 584 sq.ft. of living space and offers a high specification. The property comprises 1 double bedroom with large fitted wardrobe, luxury bathroom, contemporary kitchen with Siemens appliances, and large balcony.

We understand that cooling / heating is delivered via a communal system for which separate charges apply.

- 1 Bedroom
- 1 Bathroom
- High specification
- Balcony
- On site leisure facilities
- 0.3 miles from Aldgate Station
- Approx. 584 sq ft (54.3 sq m)
- Furnished
- EPC: B