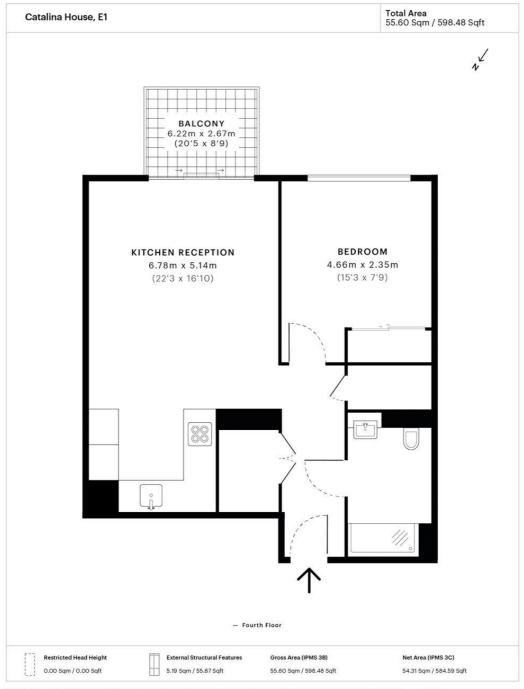

## Floorplan

584 sq ft | 54 sq m

Spec floor plan captured for JLL. City Office on 16/07/2018 using 157,799,387 laser scan points, accurate to \*/- 3cm, Produced in accordance with Royal Institution of Chartered Surveyors Property Measurement Standards, incorporating International Property Measurement Standard (IPMS). If you intend to rely on any measurement in a transaction you should perform your own checks. Plot/Gardens illustrative only and excluded from all area calculations. Specific 5b449bd8ca428d0c6a75efd0

Restricted Head Height = Limited use area under 13m. External Structural Features = Balconies, terraces or verandas or similar. PMS 38 = gros internal area measured from the internal faces of external walls, including walls/obstructions and External Structural Features, excluding stairves area above/below the ground floor. IMPS 30 = net area of IPMS 38 excluding internal walls/obstructions and stairwell area above/below the ground floor in the ground floor in the ground floor of th