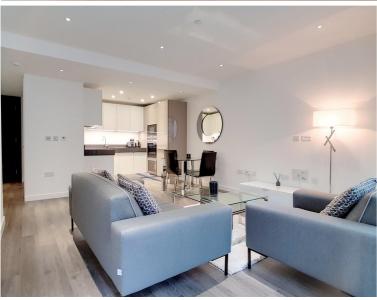

## Description

A stunning 1 bedroom apartment situated on the 4th floor, in the luxury Goodmans Fields development.

Offered fully furnished, this spacious apartment boasts (approximately) 584 sq.ft. of living space and offers a high specification. The property comprises 1 double bedroom with large fitted wardrobe, luxury bathroom, contemporary kitchen with Siemens appliances, and large balcony.

We understand that cooling / heating is delivered via a communal system for which separate charges apply.

- 1 Bedroom
- 1 Bathroom
- High specification
- Balcony
- On site leisure facilities
- 0.3 miles from Aldgate Station
- Approx. 584 sq ft (54.3 sq m)
- Furnished
- EPC: B