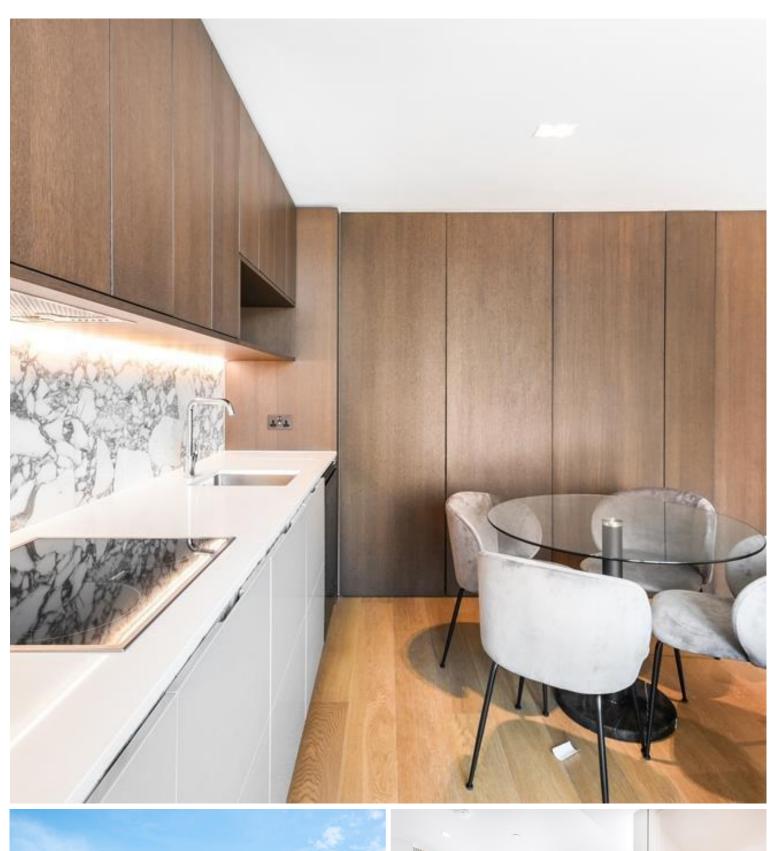

### Description

An 3rd floor, furnished 1 bedroom apartment in Southbank Place, a luxury development by Canary Wharf Group, in the heart of London's famous Southbank and moments from the London Eye.

Offering approximately 559 sq. ft. of living space, this well-presented apartment comprises a double bedroom with large fitted wardrobes, luxury bathroom, a spacious living area with a fully fitted kitchen, complete with Miele appliances and good storage space. The property has a high specification which includes comfort cooling, underfloor heating and smart home technology.

- 1 Bedroom
- 1 Bathroom
- 3rd Floor
- Stunning views towards The Shard and City skyline
- Luxury fitted kitchen with Miele appliances
- 24 hour concierge
- Approx. 551 sq ft (51.2 sq m)
- 0.2 mile from Waterloo Station
- Luxury residents facilities
- Furnished