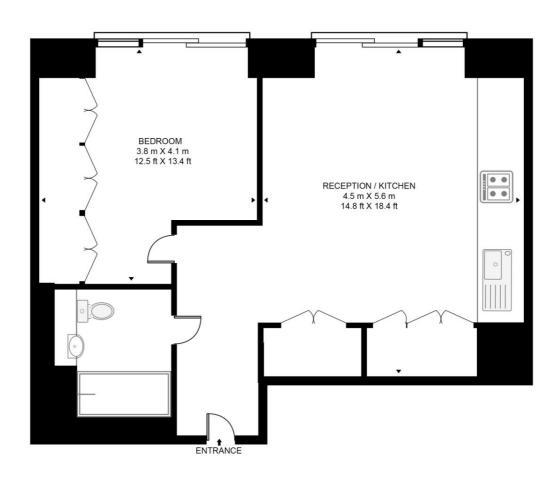

## Floorplan

551 sq ft | 51 sq m

### **CASSON SQUARE**

APPROXIMATE GROSS INTERNAL FLOOR AREA 551 SQ.FT (51.2 SQ.M)

#### THIRD FLOOR

This floor plan has been defined by the RICS Code of Measurement. This floor plan and all others are for approximate representative purposes only and upon usage is agreed to as such by the client.