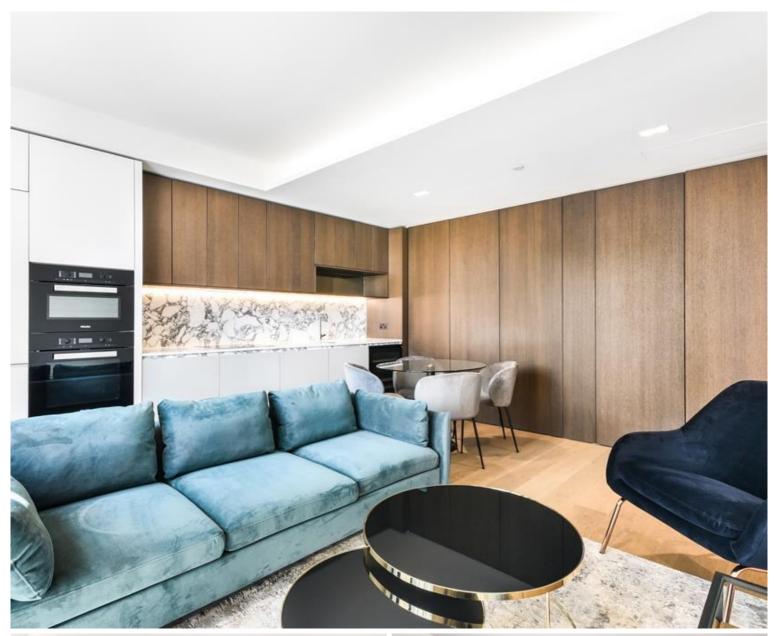

### Description

An 3rd floor, furnished 1 bedroom apartment in Southbank Place, a luxury development by Canary Wharf Group, in the heart of London's famous Southbank and moments from the London Eye.

Offering approximately 559 sq. ft. of living space, this well-presented apartment comprises a double bedroom with large fitted wardrobes, luxury bathroom, a spacious living area with a fully fitted kitchen, complete with Miele appliances and good storage space. The property has a high specification which includes comfort cooling, underfloor heating and smart home technology.

Southbank Place boasts exceptional amenities which include an on-site gym, swimming pool with spa, exclusive resident's lounge and 24-hour concierge. 1 Casson Square is in the heart of Southbank and on the doorstep of Waterloo Station (0.2 miles) and moments from the iconic London Eye. The City of London is within easy reach as is London's famous West End.

- 1 Bedroom
- 1 Bathroom
- 3rd Floor
- Stunning views towards The Shard and City skyline
- Luxury fitted kitchen with Miele appliances
- 24 hour concierge
- Approx. 551 sq ft (51.2 sq m)
- 0.2 mile from Waterloo Station
- Luxury residents facilities
- Furnished