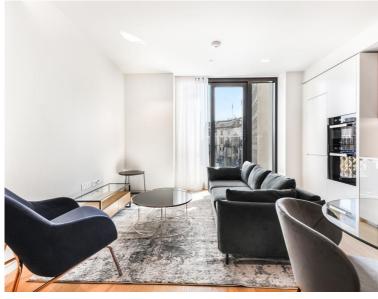

### Description

An 3rd floor, furnished 1 bedroom apartment in Southbank Place, a luxury development by Canary Wharf Group, in the heart of London's famous Southbank and moments from the London Eye.

Offering approximately 559 sq. ft. of living space, this well-presented apartment comprises a double bedroom with large fitted wardrobes, luxury bathroom, a spacious living area with a fully fitted kitchen, complete with Miele appliances and good storage space. The property has a high specification which includes comfort cooling, underfloor heating and smart home technology.

Southbank Place boasts exceptional amenities which include an on-site gym, swimming pool with spa, exclusive resident's lounge and 24-hour concierge. 1 Casson Square is in the heart of Southbank and on the doorstep of Waterloo Station (0.2 miles) and moments from the iconic London Eye. The City of London is within easy reach as is London's famous West End.

- 1 Bedroom
- 1 Bathroom
- 3rd Floor
- Stunning views towards The Shard and City skyline
- Luxury fitted kitchen with Miele appliances
- 24 hour concierge
- Approx. 551 sq ft (51.2 sq m)
- 0.2 mile from Waterloo Station
- Luxury residents facilities
- Furnished