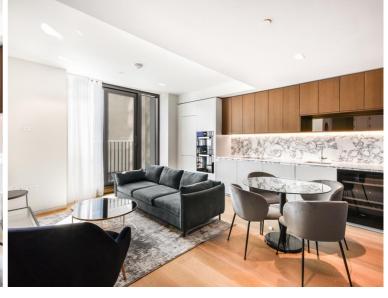

### Description

An 3rd floor, furnished 1 bedroom apartment in Southbank Place, a luxury development by Canary Wharf Group, in the heart of London's famous Southbank and moments from the London Eye.

Offering approximately 559 sq. ft. of living space, this well-presented apartment comprises a double bedroom with large fitted wardrobes, luxury bathroom, a spacious living area with a fully fitted kitchen, complete with Miele appliances and good storage space. The property has a high specification which includes comfort cooling, underfloor heating and smart home technology.

Southbank Place boasts exceptional amenities which include an on-site gym, swimming pool with spa, exclusive resident's lounge and 24-hour concierge. 1 Casson Square is in the heart of Southbank and on the doorstep of Waterloo Station (0.2 miles) and moments from the iconic London Eye. The City of London is within easy reach as is London's famous West End.

- 1 Bedroom
- 1 Bathroom
- 3rd Floor
- Stunning views towards The Shard and City skyline
- Luxury fitted kitchen with Miele appliances
- 24 hour concierge
- Approx. 551 sq ft (51.2 sq m)
- 0.2 mile from Waterloo Station
- Luxury residents facilities
- Furnished