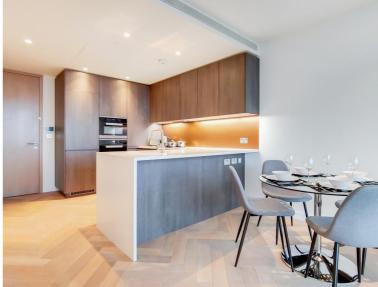

## Description

A 16th floor 1 bedroom in the sought after Principal Tower, EC2.

Offered fully furnished, this stunning 1 bedroom apartment boasts spectacular South Eastern facing views towards Canary Wharf, Stratford and the City skyline. The property comprises a spacious open plan reception with fully fitted kitchen, double bedroom with fitted wardrobes, luxury Porcelain bathroom, under floor heating, large balcony, comfort cooling and heating and oak herringbone flooring.