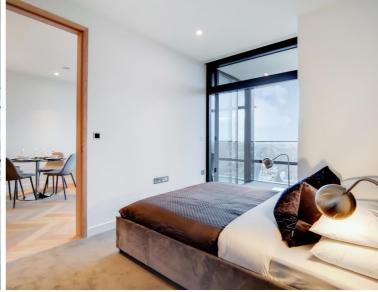

## Description

A 16th floor 1 bedroom in the sought after Principal Tower, EC2.

Offered fully furnished, this stunning 1 bedroom apartment boasts spectacular South Eastern facing views towards Canary Wharf, Stratford and the City skyline. The property comprises a spacious open plan reception with fully fitted kitchen, double bedroom with fitted wardrobes, luxury Porcelain bathroom, under floor heating, large balcony, comfort cooling and heating and oak herringbone flooring.