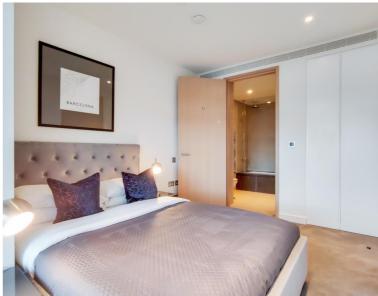

## Description

A 16th floor 1 bedroom in the sought after Principal Tower, EC2.

Offered fully furnished, this stunning 1 bedroom apartment boasts spectacular South Eastern facing views towards Canary Wharf, Stratford and the City skyline. The property comprises a spacious open plan reception with fully fitted kitchen, double bedroom with fitted wardrobes, luxury Porcelain bathroom, under floor heating, large balcony, comfort cooling and heating and oak herringbone flooring.

We understand that cooling / heating is delivered via a communal system for which separate charges apply.

- 1 Bedroom
- 1 Bathroom
- Private balcony
- On-site leisure facilities including pool, spa and cinema
- 24 hour concierge
- 0.3 miles from Liverpool Street Station
- Approx 545 sq ft (50.6 sq m)
- Furnished
- EPC: B