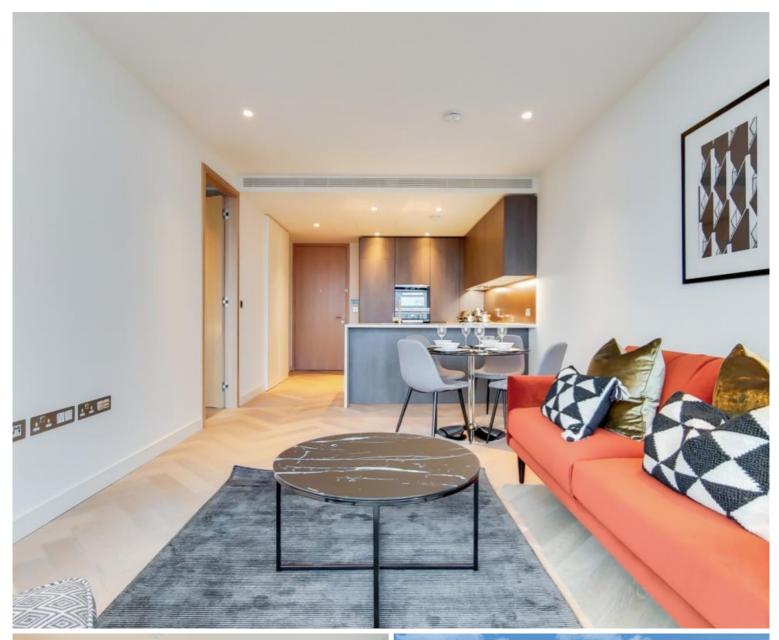

## Description

A 16th floor 1 bedroom in the sought after Principal Tower, EC2.

Offered fully furnished, this stunning 1 bedroom apartment boasts spectacular South Eastern facing views towards Canary Wharf, Stratford and the City skyline. The property comprises a spacious open plan reception with fully fitted kitchen, double bedroom with fitted wardrobes, luxury Porcelain bathroom, under floor heating, large balcony, comfort cooling and heating and oak herringbone flooring.

We understand that cooling / heating is delivered via a communal system for which separate charges apply.

- 1 Bedroom
- 1 Bathroom
- Private balcony
- On-site leisure facilities including pool, spa and cinema
- 24 hour concierge
- 0.3 miles from Liverpool Street Station
- Approx 545 sq ft (50.6 sq m)
- Furnished
- EPC: B