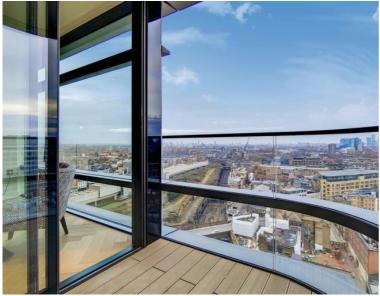

## Description

A 16th floor 1 bedroom in the sought after Principal Tower, EC2.

Offered fully furnished, this stunning 1 bedroom apartment boasts spectacular South Eastern facing views towards Canary Wharf, Stratford and the City skyline. The property comprises a spacious open plan reception with fully fitted kitchen, double bedroom with fitted wardrobes, luxury Porcelain bathroom, under floor heating, large balcony, comfort cooling and heating and oak herringbone flooring.

We understand that cooling / heating is delivered via a communal system for which separate charges apply.

- 1 Bedroom
- 1 Bathroom
- Private balcony
- On-site leisure facilities including pool, spa and cinema
- 24 hour concierge
- 0.3 miles from Liverpool Street Station
- Approx 545 sq ft (50.6 sq m)
- Furnished
- EPC: B