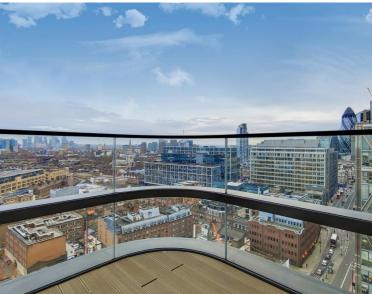

## Description

A 16th floor 1 bedroom in the sought after Principal Tower, EC2.

Offered fully furnished, this stunning 1 bedroom apartment boasts spectacular South Eastern facing views towards Canary Wharf, Stratford and the City skyline. The property comprises a spacious open plan reception with fully fitted kitchen, double bedroom with fitted wardrobes, luxury Porcelain bathroom, under floor heating, large balcony, comfort cooling and heating and oak herringbone flooring.

Principal Tower is situated in the Shoreditch and City corridor, close to both Liverpool Street Station (0.3 miles) and Shoreditch High Street Station (0.3 miles). The development has excellent on site amenities which include a pool with Jacuzzi, spa, gymnasium, residents' lounge/bar, private cinema room and 24 hour concierge.