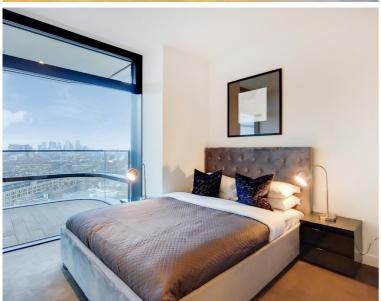

## Description

A 16th floor 1 bedroom in the sought after Principal Tower, EC2.

Offered fully furnished, this stunning 1 bedroom apartment boasts spectacular South Eastern facing views towards Canary Wharf, Stratford and the City skyline. The property comprises a spacious open plan reception with fully fitted kitchen, double bedroom with fitted wardrobes, luxury Porcelain bathroom, under floor heating, large balcony, comfort cooling and heating and oak herringbone flooring.

We understand that cooling / heating is delivered via a communal system for which separate charges apply.

- 1 Bedroom
- 1 Bathroom
- Private balcony
- On-site leisure facilities including pool, spa and cinema
- 24 hour concierge
- 0.3 miles from Liverpool Street Station
- Approx 545 sq ft (50.6 sq m)
- Furnished
- EPC: B