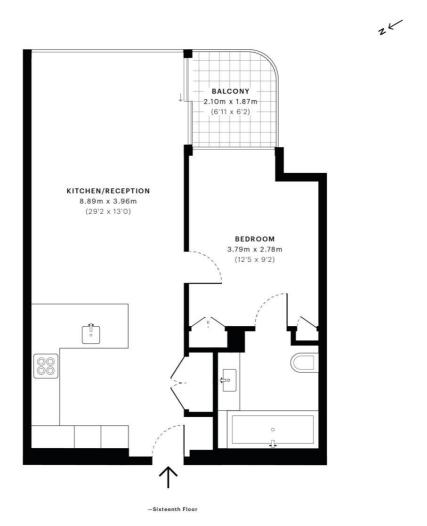

# Floorplan

545 sq ft | 51 sq m

#### Principal Place, EC2A

20,548,374

GROSS INTERNAL AREA 46.7 Sqm / 503.0 Sqft

46.7 Sqm / 503.0 Sqft

45.5 Sqm / 489.5 Sqft 3.8 Sqm / 41.0 Sqft

O.O Sqm / O.O Sqft

RICS

Spec floor plans are produced in accordance with the Royal Institution of Chartered Surveyors' Property Measurement Standards. Plots and gardens are illustrative only and are excluded from all area calculations. Due to rounding, numbers may not add up precisely. All measurements shown for the individual room lengths and widths are the maximum points of measurements captured in the scan.

IPMS 38 RESIDENTIAL 50.5 Sqm / 544.1 Sqft

IPMS 3C RESIDENTIAL 49.3 Sqm / 530.5 Sqft

SPEC ID 5e1ef615cfc4e00c8680c3be

City

25 Walbrook The Walbrook Building, London EC4N 8AF 020 7337 4000