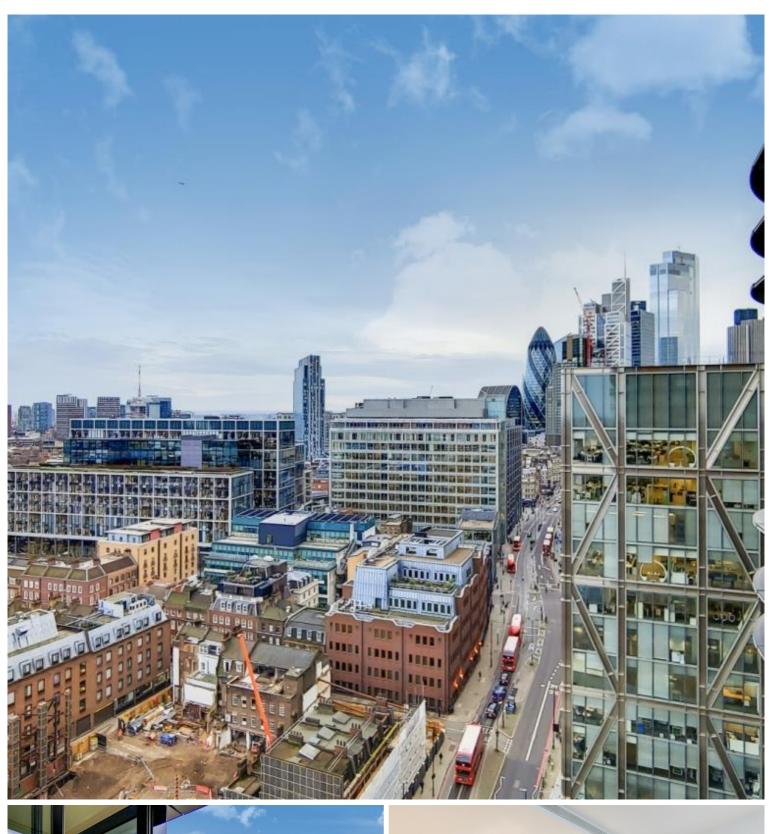

## Description

A 16th floor 1 bedroom in the sought after Principal Tower, EC2.

Offered fully furnished, this stunning 1 bedroom apartment boasts spectacular South Eastern facing views towards Canary Wharf, Stratford and the City skyline. The property comprises a spacious open plan reception with fully fitted kitchen, double bedroom with fitted wardrobes, luxury Porcelain bathroom, under floor heating, large balcony, comfort cooling and heating and oak herringbone flooring.

Principal Tower is situated in the Shoreditch and City corridor, close to both Liverpool Street Station (0.3 miles) and Shoreditch High Street Station (0.3 miles). The development has excellent on site amenities which include a pool with Jacuzzi, spa, gymnasium, residents' lounge/bar, private cinema room and 24 hour concierge.