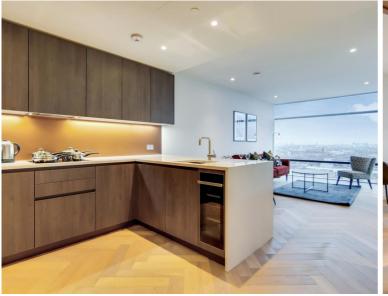

## Description

A 16th floor 1 bedroom in the sought after Principal Tower, EC2.

Offered fully furnished, this stunning 1 bedroom apartment boasts spectacular South Eastern facing views towards Canary Wharf, Stratford and the City skyline. The property comprises a spacious open plan reception with fully fitted kitchen, double bedroom with fitted wardrobes, luxury Porcelain bathroom, under floor heating, large balcony, comfort cooling and heating and oak herringbone flooring.