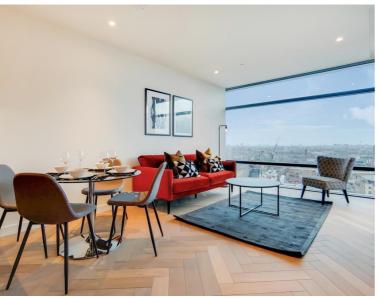

## Description

A 16th floor 1 bedroom in the sought after Principal Tower, EC2.

Offered fully furnished, this stunning 1 bedroom apartment boasts spectacular South Eastern facing views towards Canary Wharf, Stratford and the City skyline. The property comprises a spacious open plan reception with fully fitted kitchen, double bedroom with fitted wardrobes, luxury Porcelain bathroom, under floor heating, large balcony, comfort cooling and heating and oak herringbone flooring.

We understand that cooling / heating is delivered via a communal system for which separate charges apply.

- 1 Bedroom
- 1 Bathroom
- Private balcony
- On-site leisure facilities including pool, spa and cinema
- 24 hour concierge
- 0.3 miles from Liverpool Street Station
- Approx 545 sq ft (50.6 sq m)
- Furnished
- EPC: B