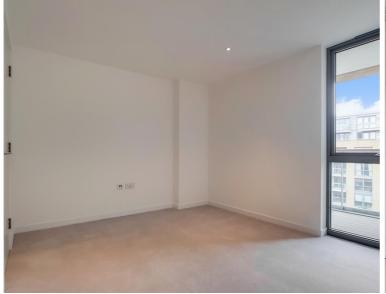

## **Description**

A contemporary 1 bedroom apartment in the popular Packington Square, situated in the heart of Angel, Islington.

This brand new 1 bedroom apartment situated on the 4th floor boasts approximately 564 sq. ft of living space. The property comprises 1 double bedroom with fitted wardrobes, open plan reception area with access to private balcony facing the landscaped courtyard, fully fitted kitchen with integrated Siemens appliances, contemporary bathroom with porcelain finish and wood flooring.

Packington Square is located in the ever popular Angel, Islington. The Regents Canal is moments away and Upper Street is just 0.3 miles from the development. Angel station, Zone 1 is 0.7 miles away.

- 1 Bedroom
- 1 Bathroom
- Open-plan reception
- Balcony
- Wood flooring
- 0.7 miles from Angel Station
- Approx. 561 sq ft (52.2 sq m)
- Furnished / Unfurnished
- EPC: B