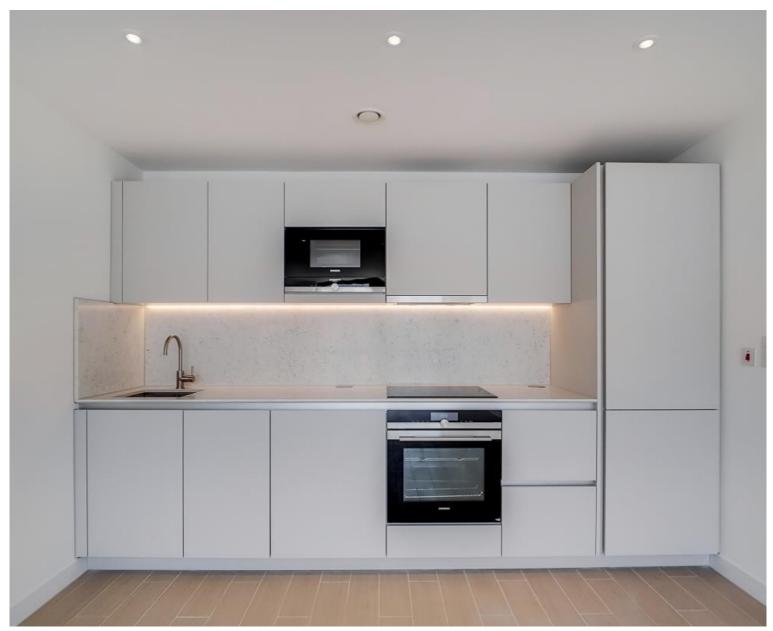

## **Description**

A contemporary 1 bedroom apartment in the popular Packington Square, situated in the heart of Angel, Islington.

This brand new 1 bedroom apartment situated on the 4th floor boasts approximately 564 sq. ft of living space. The property comprises 1 double bedroom with fitted wardrobes, open plan reception area with access to private balcony facing the landscaped courtyard, fully fitted kitchen with integrated Siemens appliances, contemporary bathroom with porcelain finish and wood flooring.