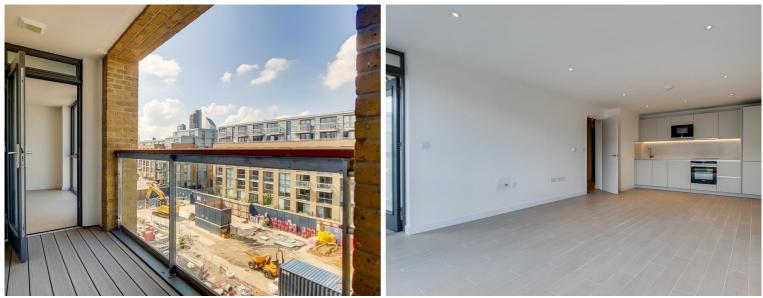

## **Description**

A contemporary 1 bedroom apartment in the popular Packington Square, situated in the heart of Angel, Islington.

This brand new 1 bedroom apartment situated on the 4th floor boasts approximately 564 sq. ft of living space. The property comprises 1 double bedroom with fitted wardrobes, open plan reception area with access to private balcony facing the landscaped courtyard, fully fitted kitchen with integrated Siemens appliances, contemporary bathroom with porcelain finish and wood flooring.

Packington Square is located in the ever popular Angel, Islington. The Regents Canal is moments away and Upper Street is just 0.3 miles from the development. Angel station, Zone 1 is 0.7 miles away.

- 1 Bedroom
- 1 Bathroom
- Open-plan reception
- Balcony
- Wood flooring
- 0.7 miles from Angel Station
- Approx. 561 sq ft (52.2 sq m)
- Furnished / Unfurnished
- EPC: B