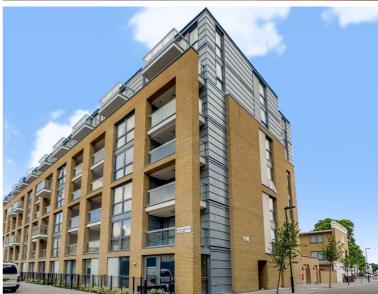

## 1 Packington Square, London N1

Price £425 per week - Furnished, Unfurnished

## **Description**

A contemporary 1 bedroom apartment in the popular Packington Square, situated in the heart of Angel, Islington.

This brand new 1 bedroom apartment situated on the 4th floor boasts approximately 564 sq. ft of living space. The property comprises 1 double bedroom with fitted wardrobes, open plan reception area with access to private balcony facing the landscaped courtyard, fully fitted kitchen with integrated Siemens appliances, contemporary bathroom with porcelain finish and wood flooring.

Packington Square is located in the ever popular Angel, Islington. The Regents Canal is moments away and Upper Street is just 0.3 miles from the development. Angel station, Zone 1 is 0.7 miles away.

- 1 Bedroom
- 1 Bathroom
- Open-plan reception
- Balcony
- Wood flooring
- 0.7 miles from Angel Station
- Approx. 561 sq ft (52.2 sq m)
- Furnished / Unfurnished
- EPC: B