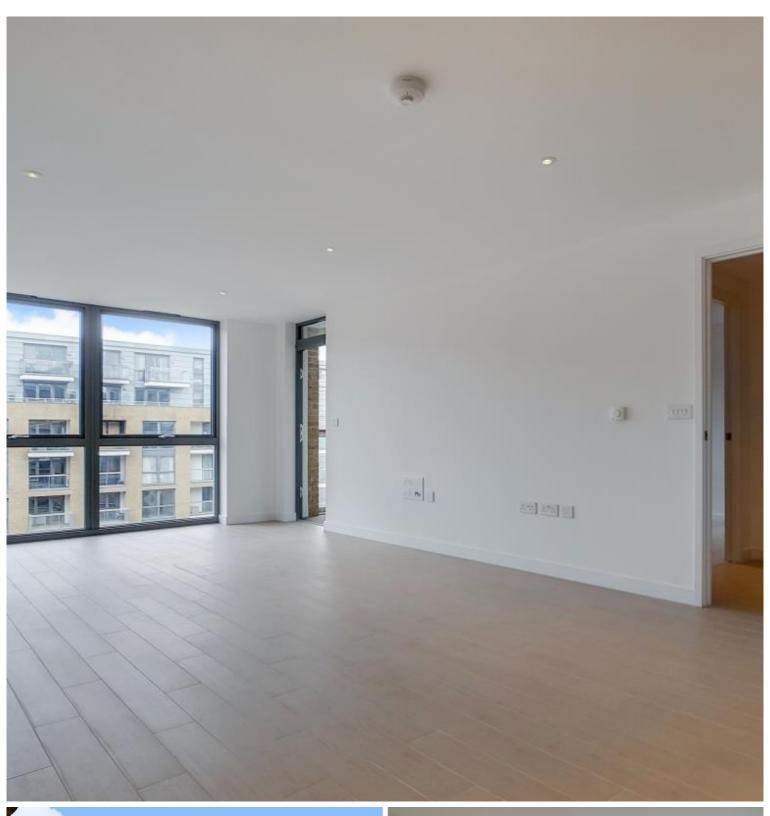

## **Description**

A contemporary 1 bedroom apartment in the popular Packington Square, situated in the heart of Angel, Islington.

This brand new 1 bedroom apartment situated on the 4th floor boasts approximately 564 sq. ft of living space. The property comprises 1 double bedroom with fitted wardrobes, open plan reception area with access to private balcony facing the landscaped courtyard, fully fitted kitchen with integrated Siemens appliances, contemporary bathroom with porcelain finish and wood flooring.