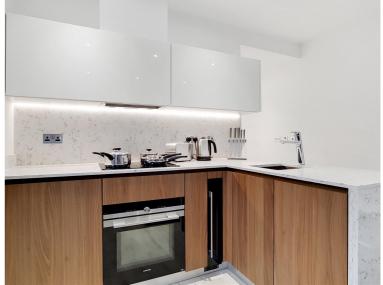

## Description

ZERO DEPOSIT AVAILABLE! A stunning studio apartment in Perilla House at Goodmans Fields, conveniently located on the doorstep of the City of London.

Situated on the 5th floor, this spacious studio apartment is approximately 475 sq ft and comprises open plan living / sleeping area, large fitted wardrobes, high specification with solid wooden flooring, contemporary kitchen with Siemens appliances, luxury shower room with Porcelain tiled finish and excellent storage space.