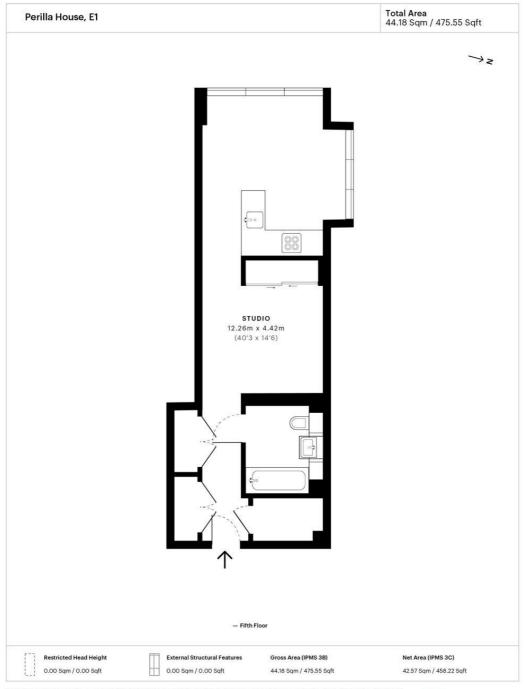

## Floorplan

475 sq ft | 44 sq m

Spec floor plan captured for JLL, City Office on 26/11/2018 using 12,251,929 laser scan points, accurate to 4/- 3cm, Produced in accordance with Royal Institution of Chartered Surveyors Property Measurement Standards, incorporating International Property Measurement Standard (IPMS). If you intend to rely on any measurement in a transaction you should perform your own checks. Plot/Gardens illustrative only and excluded from all area calculations. Specilo; 5b1/263ddbaebb09e3aeff08

Restricted Hoad Holght = Limited use area under 13m. External Structural Features = Balconies, terraces or verandas or similar. PMS 38 = gros internal area measured from the internal faces of external walls, including walls/obstructions and External Structural Features, excluding stairves area above/below the ground floor. IMPS 30 = net area of IPMS 38 excluding internal walls/obstructions and stairwell area above/below the ground floor. Total Reva. IPMS 38 excluding internal walls/obstructions and stairwell area above/below the ground floor. Total Reva. IPMS 38 excluding internal walls/obstructions and stairwell area above/below trunnel floor. Total Reva. IPMS 38 excluding internal walls/obstructions.