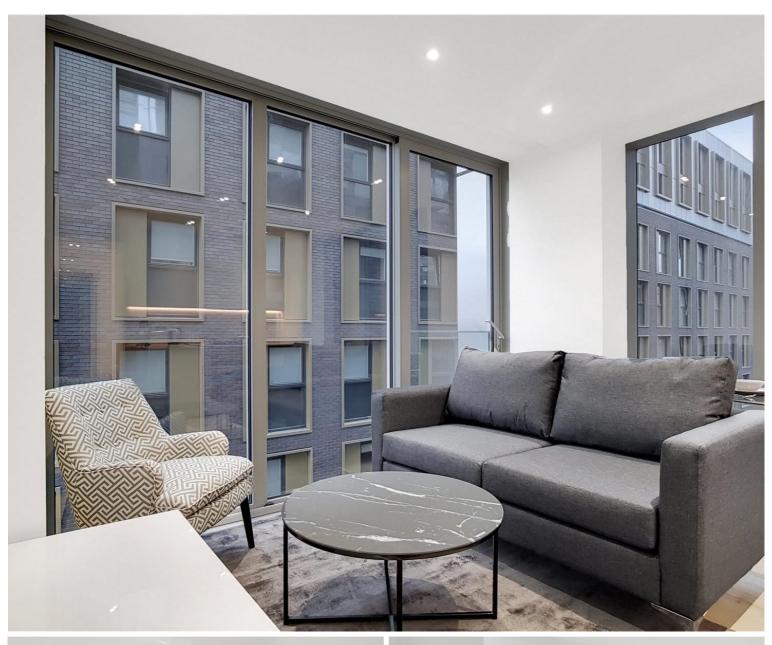

## Description

ZERO DEPOSIT AVAILABLE! A stunning studio apartment in Perilla House at Goodmans Fields, conveniently located on the doorstep of the City of London.

Situated on the 5th floor, this spacious studio apartment is approximately 475 sq ft and comprises open plan living / sleeping area, large fitted wardrobes, high specification with solid wooden flooring, contemporary kitchen with Siemens appliances, luxury shower room with Porcelain tiled finish and excellent storage space.

We understand that cooling / heating is delivered via a communal system for which separate charges apply.

- Studio
- 1 Bathroom
- Open living space
- 24 hour concierge
- On-site leisure facilities
- 0.1 mile from Aldgate East Station
- Approx. 480 sq ft (44.6 sq m)
- Furnished
- EPC: B