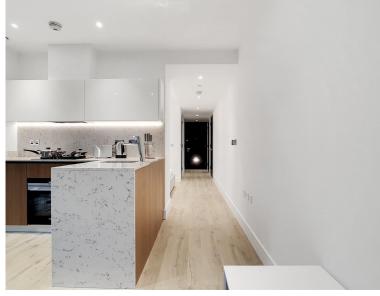

## Description

ZERO DEPOSIT AVAILABLE! A stunning studio apartment in Perilla House at Goodmans Fields, conveniently located on the doorstep of the City of London.

Situated on the 5th floor, this spacious studio apartment is approximately 475 sq ft and comprises open plan living / sleeping area, large fitted wardrobes, high specification with solid wooden flooring, contemporary kitchen with Siemens appliances, luxury shower room with Porcelain tiled finish and excellent storage space.