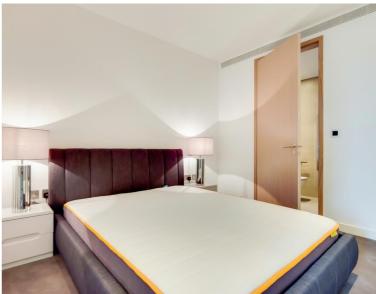

## Description

ZERO DEPOSIT AVAILABLE! This stunning 1 bedroom apartment is situated on the 8th floor. The property comprises a spacious open plan reception with fully fitted kitchen, double bedroom with fitted wardrobes, luxury Porcelain bathroom, under floor heating, large balcony, comfort cooling and heating and oak herringbone flooring. The apartment has been furnished to an exceptional standard.

We understand that cooling / heating is delivered via a communal system for which separate charges apply.

- ZERO DEPOSIT AVAILABLE!
- 1 Bedroom
- 1 Bathroom
- Private balcony
- On-site leisure facilities including pool, spa and cinema
- 24 hour concierge
- 0.3 miles from Liverpool Street Station
- Approx 535 sq ft (49.7 sq m)
- Furnished
- EPC: B