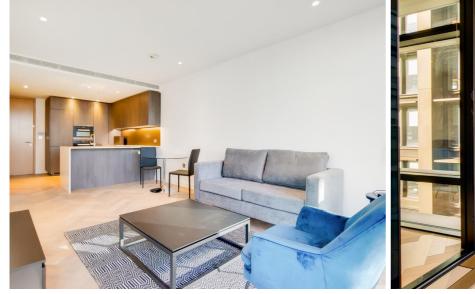

## Description

ZERO DEPOSIT AVAILABLE! This stunning 1 bedroom apartment is situated on the 8th floor. The property comprises a spacious open plan reception with fully fitted kitchen, double bedroom with fitted wardrobes, luxury Porcelain bathroom, under floor heating, large balcony, comfort cooling and heating and oak herringbone flooring. The apartment has been furnished to an exceptional standard.