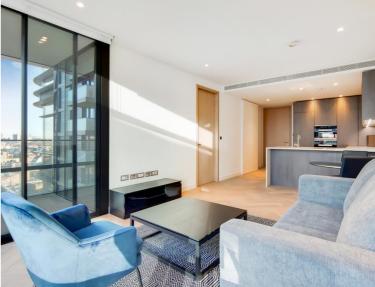

## Description

ZERO DEPOSIT AVAILABLE! This stunning 1 bedroom apartment is situated on the 8th floor. The property comprises a spacious open plan reception with fully fitted kitchen, double bedroom with fitted wardrobes, luxury Porcelain bathroom, under floor heating, large balcony, comfort cooling and heating and oak herringbone flooring. The apartment has been furnished to an exceptional standard.