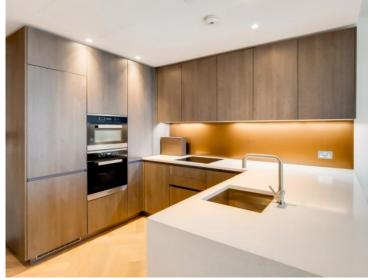

## Description

ZERO DEPOSIT AVAILABLE! This stunning 1 bedroom apartment is situated on the 8th floor. The property comprises a spacious open plan reception with fully fitted kitchen, double bedroom with fitted wardrobes, luxury Porcelain bathroom, under floor heating, large balcony, comfort cooling and heating and oak herringbone flooring. The apartment has been furnished to an exceptional standard.