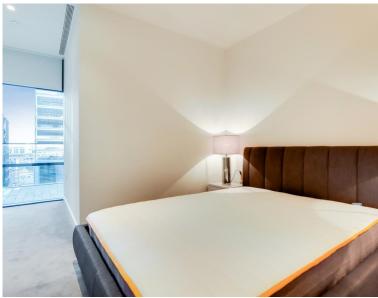

## Description

ZERO DEPOSIT AVAILABLE! This stunning 1 bedroom apartment is situated on the 8th floor. The property comprises a spacious open plan reception with fully fitted kitchen, double bedroom with fitted wardrobes, luxury Porcelain bathroom, under floor heating, large balcony, comfort cooling and heating and oak herringbone flooring. The apartment has been furnished to an exceptional standard.

We understand that cooling / heating is delivered via a communal system for which separate charges apply.

- ZERO DEPOSIT AVAILABLE!
- 1 Bedroom
- 1 Bathroom
- Private balcony
- On-site leisure facilities including pool, spa and cinema
- 24 hour concierge
- 0.3 miles from Liverpool Street Station
- Approx 535 sq ft (49.7 sq m)
- Furnished
- EPC: B