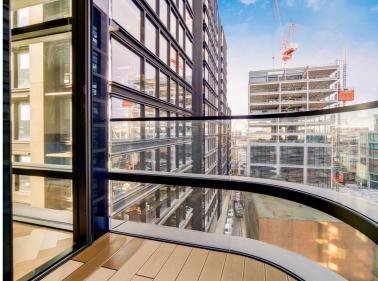

Principal Tower is situated in the Shoreditch and City corridor, close to both Liverpool Street Station (0.3 miles) and Shoreditch High Street Station (0.3 miles). The development has excellent on site amenities which include a pool with Jacuzzi, spa, gymnasium, residents' lounge/bar, private cinema room and 24 hour concierge.