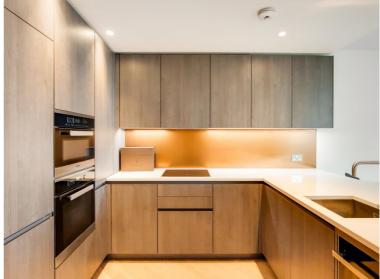

## Description

ZERO DEPOSIT AVAILABLE! This stunning 1 bedroom apartment is situated on the 8th floor. The property comprises a spacious open plan reception with fully fitted kitchen, double bedroom with fitted wardrobes, luxury Porcelain bathroom, under floor heating, large balcony, comfort cooling and heating and oak herringbone flooring. The apartment has been furnished to an exceptional standard.