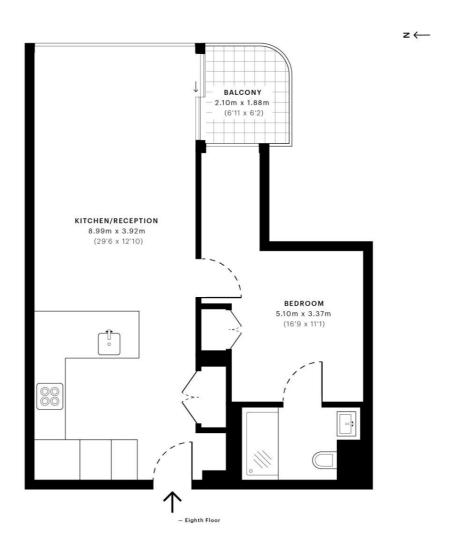

# Floorplan

535 sq ft | 50 sq m

#### Principal Place, EC2A

17,677,495

GROSS INTERNAL AREA 48.0 Sqm / 516.5 Sqft

48.0 Sqm / 516.5 Sqft

46.6 Sqm / 501.6 Sqft

3.8 Sqm / 40.9 Sqft

O.O Sqm / O.O Sqft

RICS

Spec floor plans are produced in accordance with the Royal Institution of Chartered Surveyors' Property Measurement Standards. Plots and gardens are illustrative only and are excluded from all area calculations. Due to rounding, numbers may not add up precisely. All measurements shown for the individual room lengths and widths are the maximum points of measurements captured in the scan.