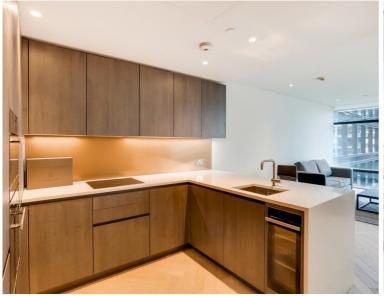

## Description

ZERO DEPOSIT AVAILABLE! This stunning 1 bedroom apartment is situated on the 8th floor. The property comprises a spacious open plan reception with fully fitted kitchen, double bedroom with fitted wardrobes, luxury Porcelain bathroom, under floor heating, large balcony, comfort cooling and heating and oak herringbone flooring. The apartment has been furnished to an exceptional standard.