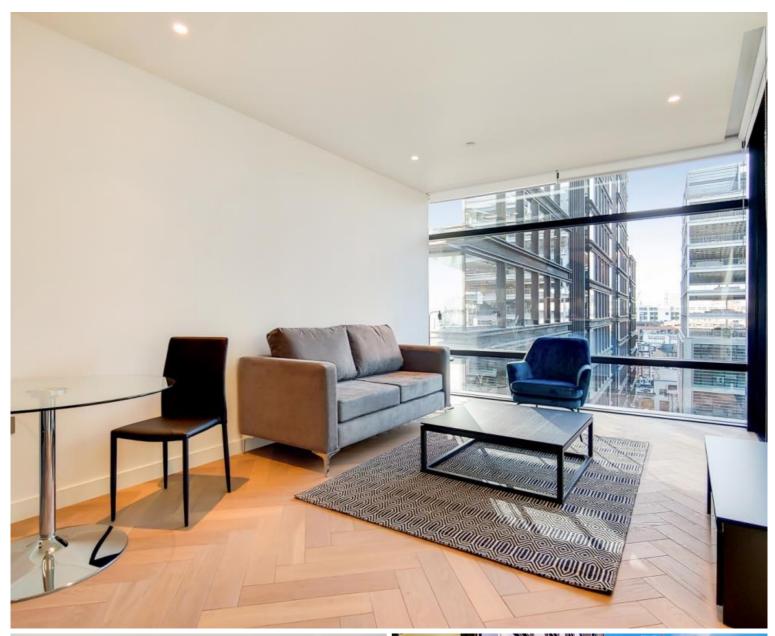

## Description

ZERO DEPOSIT AVAILABLE! This stunning 1 bedroom apartment is situated on the 8th floor. The property comprises a spacious open plan reception with fully fitted kitchen, double bedroom with fitted wardrobes, luxury Porcelain bathroom, under floor heating, large balcony, comfort cooling and heating and oak herringbone flooring. The apartment has been furnished to an exceptional standard.

We understand that cooling / heating is delivered via a communal system for which separate charges apply.

- ZERO DEPOSIT AVAILABLE!
- 1 Bedroom
- 1 Bathroom
- Private balcony
- On-site leisure facilities including pool, spa and cinema
- 24 hour concierge
- 0.3 miles from Liverpool Street Station
- Approx 535 sq ft (49.7 sq m)
- Furnished
- EPC: B