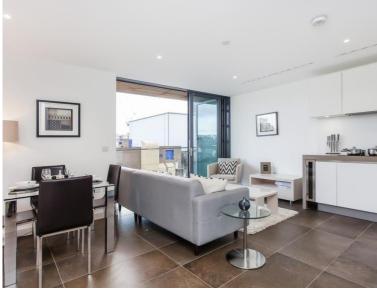

## **Description**

A luxury 1 bedroom apartment in the Lexicon development, on City Basin.

Situated on the 3rd floor, this well sized apartment boasts reception and dining area, with folding floor to ceiling windows leading onto balcony, stunning views across City Basin, double bedroom with fitted wardrobes, contemporary kitchen with Siemens appliances, luxury bathroom and tiled flooring.

- 1 Bedroom
- 1 Bathroom
- Balcony
- Contemporary kitchen
- 24 hour concierge
- 0.5 miles to Old Street Station
- Approx. 573 sq ft (53.2 sq m)
- Leasehold
- EPC: B