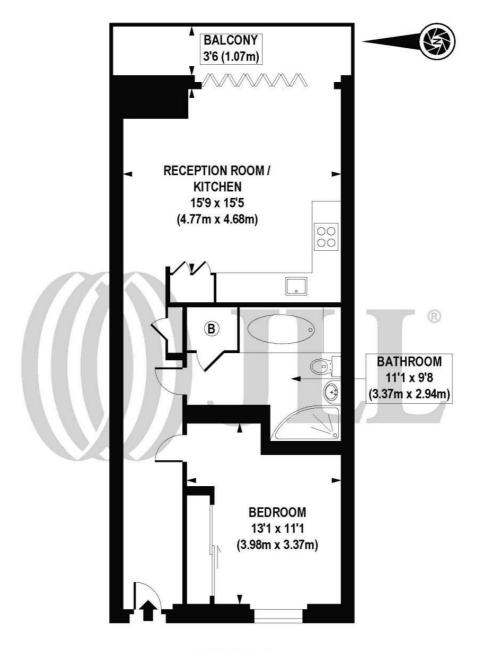

## Floorplan

573 sq ft | 53 sq m

THIRD FLOOR

## APPROX. GROSS INTERNAL FLOOR AREA 573 sq. ft / 53.21 sq. m

Floorplan is for illustrative purposes only and is not to scale.

Every attempt has been made to ensure the accuracy of the floorplan shown, however all measurements, fixtures, fittings and data shown are an approximate interpretation for illustrative purposes only.