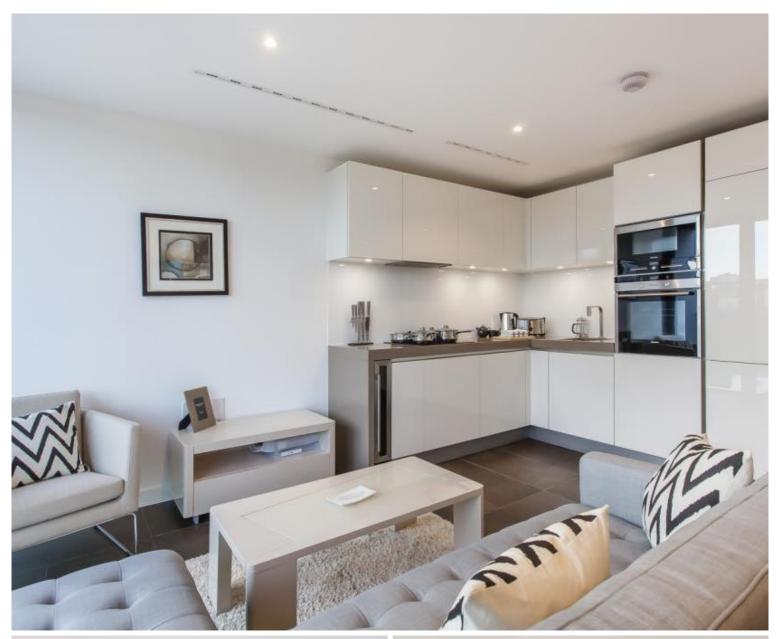

## **Description**

A luxury 1 bedroom apartment in the Lexicon development, on City Basin.

Situated on the 3rd floor, this well sized apartment boasts reception and dining area, with folding floor to ceiling windows leading onto balcony, stunning views across City Basin, double bedroom with fitted wardrobes, contemporary kitchen with Siemens appliances, luxury bathroom and tiled flooring.

- 1 Bedroom
- 1 Bathroom
- Balcony
- Contemporary kitchen
- 24 hour concierge
- 0.5 miles to Old Street Station
- Approx. 573 sq ft (53.2 sq m)
- Leasehold
- EPC: B