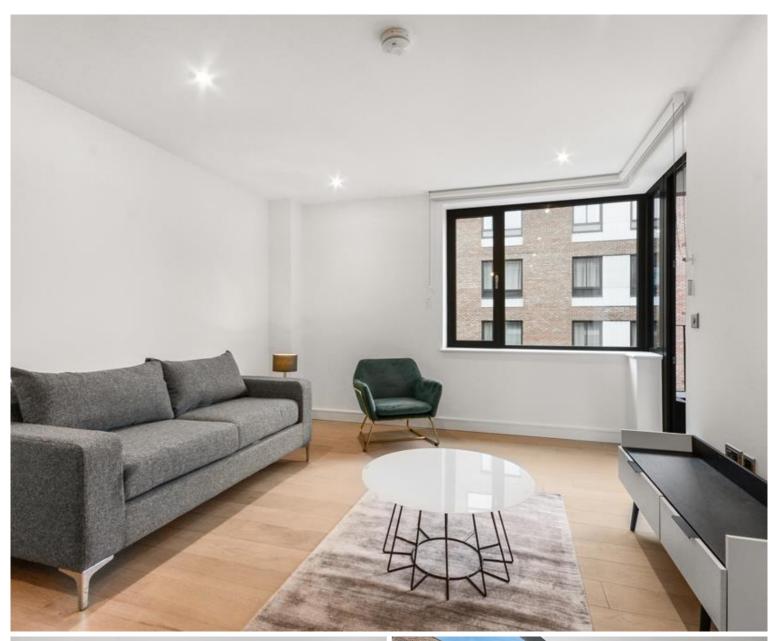

## Description

A furnishd 1 bedroom apartment situated in Rosewood Building, Shoreditch Exchange, E2. The development boasts 24 hour concierge, on site gym, cinema and resident's lounge.

This fully furnished 1 bedroom apartment is situated on the 5th floor and comprises one double bedroom with fitted wardrobes to master, spacious open plan living area with private balcony, views towards the City of London, fully fitted kitchen with integrated Siemens appliances, contemporary bathroom, wood flooring and excellent storage space.

- 1 Bedroom
- 1 Bathroom
- 5th Floor
- Balcony
- 24 hour concierge
- On-site leisure facilities including gym, cinema and roof-terrace
- 0.1 miles from Hoxton Station
- Approx. 548 sq ft (50.9 sq m)
- Furnished
- EPC: B