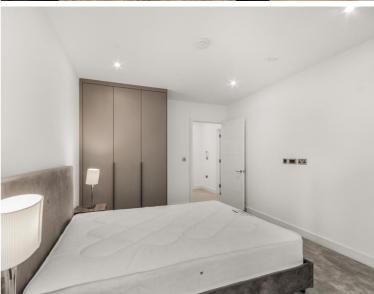

## Description

A furnishd 1 bedroom apartment situated in Rosewood Building, Shoreditch Exchange, E2. The development boasts 24 hour concierge, on site gym, cinema and resident's lounge.

This fully furnished 1 bedroom apartment is situated on the 5th floor and comprises one double bedroom with fitted wardrobes to master, spacious open plan living area with private balcony, views towards the City of London, fully fitted kitchen with integrated Siemens appliances, contemporary bathroom, wood flooring and excellent storage space.