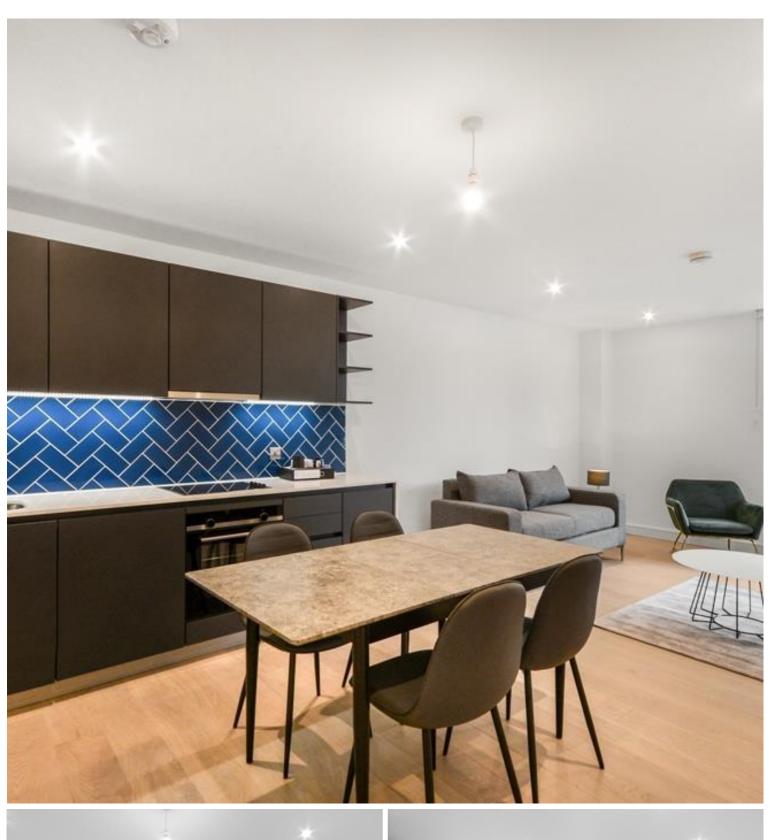

## Description

A furnishd 1 bedroom apartment situated in Rosewood Building, Shoreditch Exchange, E2. The development boasts 24 hour concierge, on site gym, cinema and resident's lounge.

This fully furnished 1 bedroom apartment is situated on the 5th floor and comprises one double bedroom with fitted wardrobes to master, spacious open plan living area with private balcony, views towards the City of London, fully fitted kitchen with integrated Siemens appliances, contemporary bathroom, wood flooring and excellent storage space.