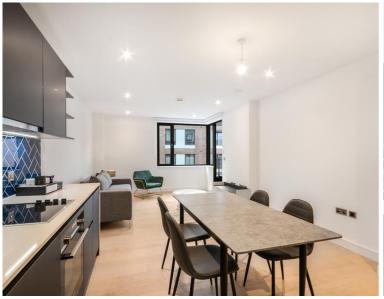

## Description

A furnishd 1 bedroom apartment situated in Rosewood Building, Shoreditch Exchange, E2. The development boasts 24 hour concierge, on site gym, cinema and resident's lounge.

This fully furnished 1 bedroom apartment is situated on the 5th floor and comprises one double bedroom with fitted wardrobes to master, spacious open plan living area with private balcony, views towards the City of London, fully fitted kitchen with integrated Siemens appliances, contemporary bathroom, wood flooring and excellent storage space.

Shoreditch Exchange is well situated for the City of London, and is in the heart of the ever popular and vibrant Shoreditch. The development is moments from Hoxton station (0.1 mile), well situated for the City of London and in the heart of Shoreditch. Other benefits include 24 hour concierge, on site gymnasium and private cinema, along with a rooftop terrace.