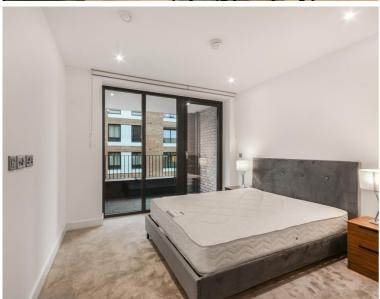

## Description

A furnishd 1 bedroom apartment situated in Rosewood Building, Shoreditch Exchange, E2. The development boasts 24 hour concierge, on site gym, cinema and resident's lounge.

This fully furnished 1 bedroom apartment is situated on the 5th floor and comprises one double bedroom with fitted wardrobes to master, spacious open plan living area with private balcony, views towards the City of London, fully fitted kitchen with integrated Siemens appliances, contemporary bathroom, wood flooring and excellent storage space.

- 1 Bedroom
- 1 Bathroom
- 5th Floor
- Balcony
- 24 hour concierge
- On-site leisure facilities including gym, cinema and roof-terrace
- 0.1 miles from Hoxton Station
- Approx. 548 sq ft (50.9 sq m)
- Furnished
- EPC: B