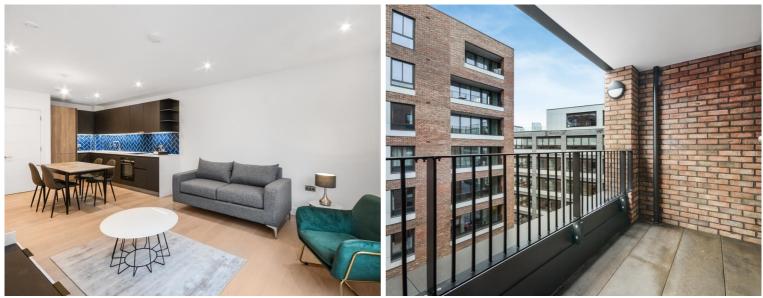

## Description

A furnishd 1 bedroom apartment situated in Rosewood Building, Shoreditch Exchange, E2. The development boasts 24 hour concierge, on site gym, cinema and resident's lounge.

This fully furnished 1 bedroom apartment is situated on the 5th floor and comprises one double bedroom with fitted wardrobes to master, spacious open plan living area with private balcony, views towards the City of London, fully fitted kitchen with integrated Siemens appliances, contemporary bathroom, wood flooring and excellent storage space.

Shoreditch Exchange is well situated for the City of London, and is in the heart of the ever popular and vibrant Shoreditch. The development is moments from Hoxton station (0.1 mile), well situated for the City of London and in the heart of Shoreditch. Other benefits include 24 hour concierge, on site gymnasium and private cinema, along with a rooftop terrace.

- 1 Bedroom
- 1 Bathroom
- 5th Floor
- Balcony
- 24 hour concierge
- On-site leisure facilities including gym, cinema and roof-terrace
- 0.1 miles from Hoxton Station
- Approx. 548 sq ft (50.9 sq m)
- Furnished
- EPC: B