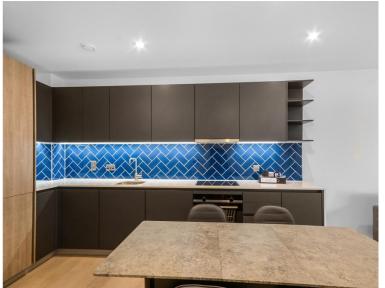

## Description

A furnishd 1 bedroom apartment situated in Rosewood Building, Shoreditch Exchange, E2. The development boasts 24 hour concierge, on site gym, cinema and resident's lounge.

This fully furnished 1 bedroom apartment is situated on the 5th floor and comprises one double bedroom with fitted wardrobes to master, spacious open plan living area with private balcony, views towards the City of London, fully fitted kitchen with integrated Siemens appliances, contemporary bathroom, wood flooring and excellent storage space.

- 1 Bedroom
- 1 Bathroom
- 5th Floor
- Balcony
- 24 hour concierge
- On-site leisure facilities including gym, cinema and roof-terrace
- 0.1 miles from Hoxton Station
- Approx. 548 sq ft (50.9 sq m)
- Furnished
- EPC: B