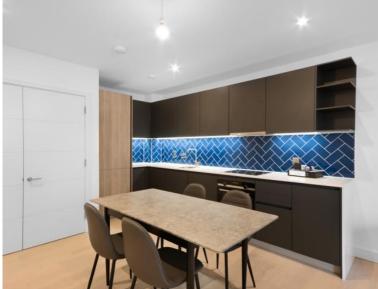

## Description

A furnishd 1 bedroom apartment situated in Rosewood Building, Shoreditch Exchange, E2. The development boasts 24 hour concierge, on site gym, cinema and resident's lounge.

This fully furnished 1 bedroom apartment is situated on the 5th floor and comprises one double bedroom with fitted wardrobes to master, spacious open plan living area with private balcony, views towards the City of London, fully fitted kitchen with integrated Siemens appliances, contemporary bathroom, wood flooring and excellent storage space.