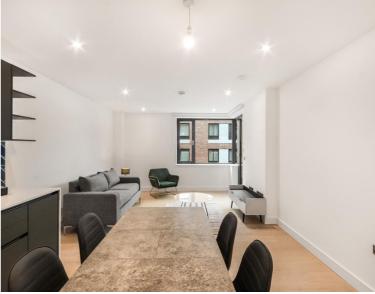

## Description

A furnishd 1 bedroom apartment situated in Rosewood Building, Shoreditch Exchange, E2. The development boasts 24 hour concierge, on site gym, cinema and resident's lounge.

This fully furnished 1 bedroom apartment is situated on the 5th floor and comprises one double bedroom with fitted wardrobes to master, spacious open plan living area with private balcony, views towards the City of London, fully fitted kitchen with integrated Siemens appliances, contemporary bathroom, wood flooring and excellent storage space.