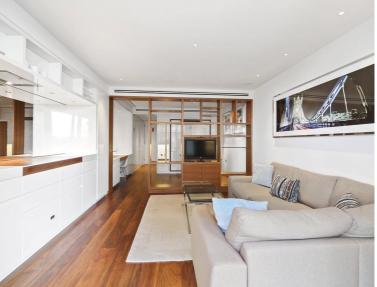

## Description

A stunning West facing Galley suite in the luxurious Heron development.

This luxury apartment offers a well sized reception area with West facing balcony, partitioned sleeping area with a desk/working space, open plan fully fitted kitchen, Walnut flooring throughout and luxury shower room. The property has a high specification with comfort cooling, iPod docking system, ceiling speakers and central control panel and is well designed to utilise all available space.

The development is located in the heart of the City of London and is within easy reach of stations such as Bank (0.5 miles) and Moorgate (0.2 miles). The Heron benefits from an on-site gym, exclusive resident's club, 24 hour security and concierge. Offered fully furnished.