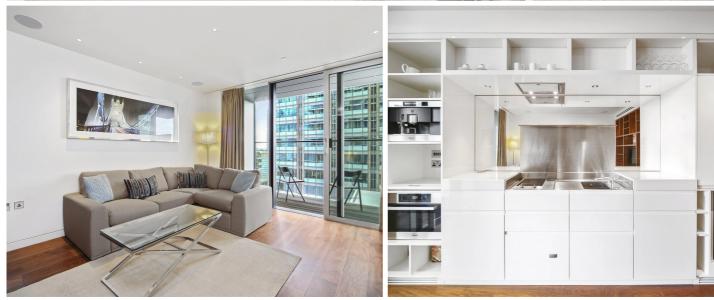

## Description

A stunning West facing Galley suite in the luxurious Heron development.

This luxury apartment offers a well sized reception area with West facing balcony, partitioned sleeping area with a desk/working space, open plan fully fitted kitchen, Walnut flooring throughout and luxury shower room. The property has a high specification with comfort cooling, iPod docking system, ceiling speakers and central control panel and is well designed to utilise all available space.

The development is located in the heart of the City of London and is within easy reach of stations such as Bank (0.5 miles) and Moorgate (0.2 miles). The Heron benefits from an on-site gym, exclusive resident's club, 24 hour security and concierge. Offered fully furnished.

We understand that cooling / heating is delivered via a communal system for which separate charges apply.

- Studio
- 1 Bathroom
- Balcony
- High specification
- 24 hour concierge
- 0.2 miles from Moorgate Station
- Approx. 404 sq ft (37.5 sq m)
- Furnished
- EPC: C