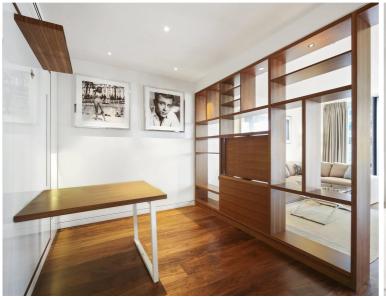

## Description

A stunning West facing Galley suite in the luxurious Heron development.

This luxury apartment offers a well sized reception area with West facing balcony, partitioned sleeping area with a desk/working space, open plan fully fitted kitchen, Walnut flooring throughout and luxury shower room. The property has a high specification with comfort cooling, iPod docking system, ceiling speakers and central control panel and is well designed to utilise all available space.