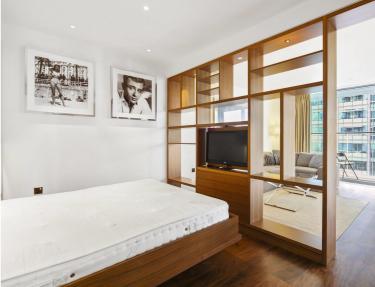

## Description

A stunning West facing Galley suite in the luxurious Heron development.

This luxury apartment offers a well sized reception area with West facing balcony, partitioned sleeping area with a desk/working space, open plan fully fitted kitchen, Walnut flooring throughout and luxury shower room. The property has a high specification with comfort cooling, iPod docking system, ceiling speakers and central control panel and is well designed to utilise all available space.