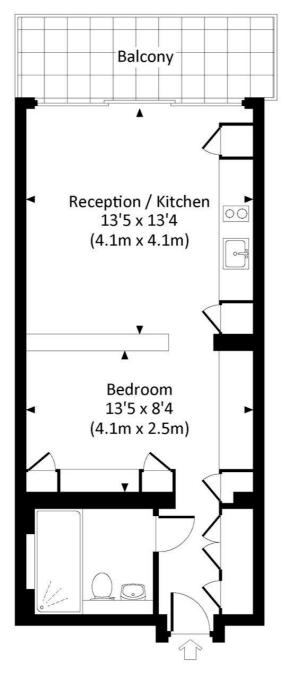

## Floorplan

404 sq ft | 38 sq m

## THE HERON, MOOR LANE, EC2Y

Approx. gross internal area 404 Sq Ft. / 37.5 Sq M.