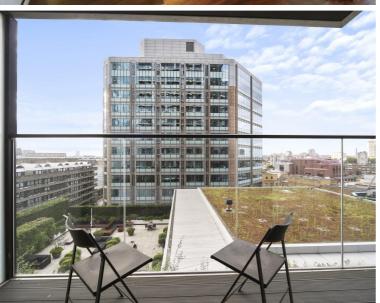

## Description

A stunning West facing Galley suite in the luxurious Heron development.

This luxury apartment offers a well sized reception area with West facing balcony, partitioned sleeping area with a desk/working space, open plan fully fitted kitchen, Walnut flooring throughout and luxury shower room. The property has a high specification with comfort cooling, iPod docking system, ceiling speakers and central control panel and is well designed to utilise all available space.