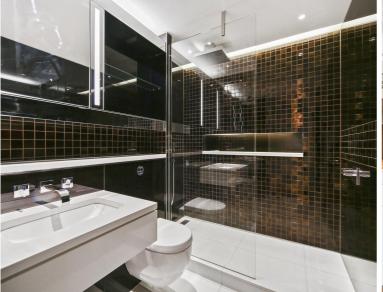

## Description

A stunning West facing Galley suite in the luxurious Heron development.

This luxury apartment offers a well sized reception area with West facing balcony, partitioned sleeping area with a desk/working space, open plan fully fitted kitchen, Walnut flooring throughout and luxury shower room. The property has a high specification with comfort cooling, iPod docking system, ceiling speakers and central control panel and is well designed to utilise all available space.

We understand that cooling / heating is delivered via a communal system for which separate charges apply.

- Studio
- 1 Bathroom
- Balcony
- High specification
- 24 hour concierge
- 0.2 miles from Moorgate Station
- Approx. 404 sq ft (37.5 sq m)
- Furnished
- EPC: C