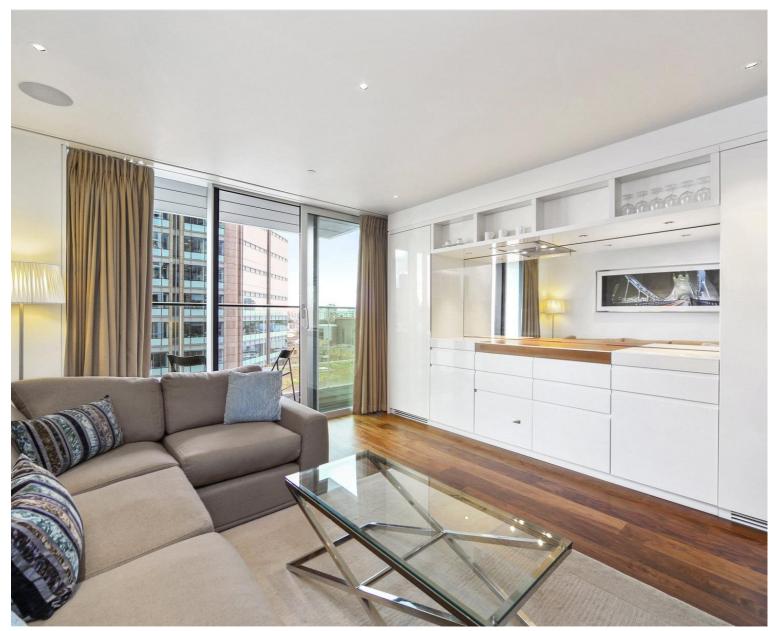

## Description

A stunning West facing Galley suite in the luxurious Heron development.

This luxury apartment offers a well sized reception area with West facing balcony, partitioned sleeping area with a desk/working space, open plan fully fitted kitchen, Walnut flooring throughout and luxury shower room. The property has a high specification with comfort cooling, iPod docking system, ceiling speakers and central control panel and is well designed to utilise all available space.

The development is located in the heart of the City of London and is within easy reach of stations such as Bank (0.5 miles) and Moorgate (0.2 miles). The Heron benefits from an on-site gym, exclusive resident's club, 24 hour security and concierge. Offered fully furnished.

We understand that cooling / heating is delivered via a communal system for which separate charges apply.

- Studio
- 1 Bathroom
- Balcony
- High specification
- 24 hour concierge
- 0.2 miles from Moorgate Station
- Approx. 404 sq ft (37.5 sq m)
- Furnished
- EPC: C