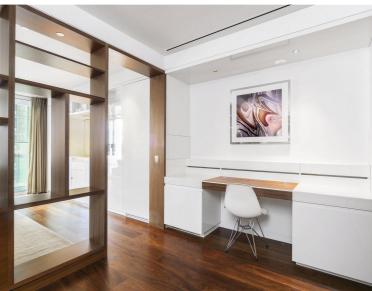

## Description

A stunning West facing Galley suite in the luxurious Heron development.

This luxury apartment offers a well sized reception area with West facing balcony, partitioned sleeping area with a desk/working space, open plan fully fitted kitchen, Walnut flooring throughout and luxury shower room. The property has a high specification with comfort cooling, iPod docking system, ceiling speakers and central control panel and is well designed to utilise all available space.