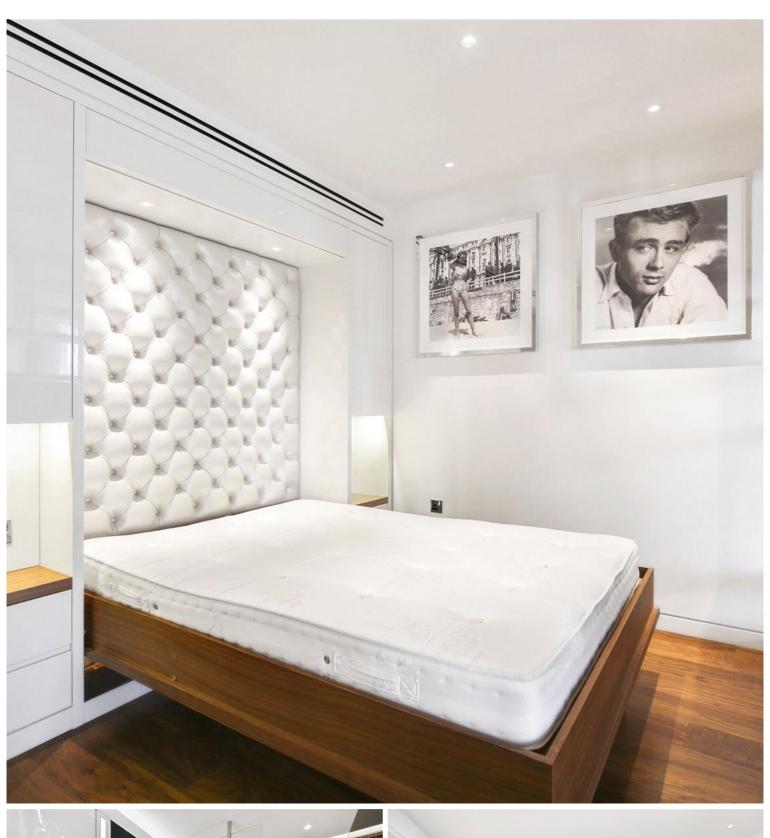

## Description

A stunning West facing Galley suite in the luxurious Heron development.

This luxury apartment offers a well sized reception area with West facing balcony, partitioned sleeping area with a desk/working space, open plan fully fitted kitchen, Walnut flooring throughout and luxury shower room. The property has a high specification with comfort cooling, iPod docking system, ceiling speakers and central control panel and is well designed to utilise all available space.

We understand that cooling / heating is delivered via a communal system for which separate charges apply.

- Studio
- 1 Bathroom
- Balcony
- High specification
- 24 hour concierge
- 0.2 miles from Moorgate Station
- Approx. 404 sq ft (37.5 sq m)
- Furnished
- EPC: C