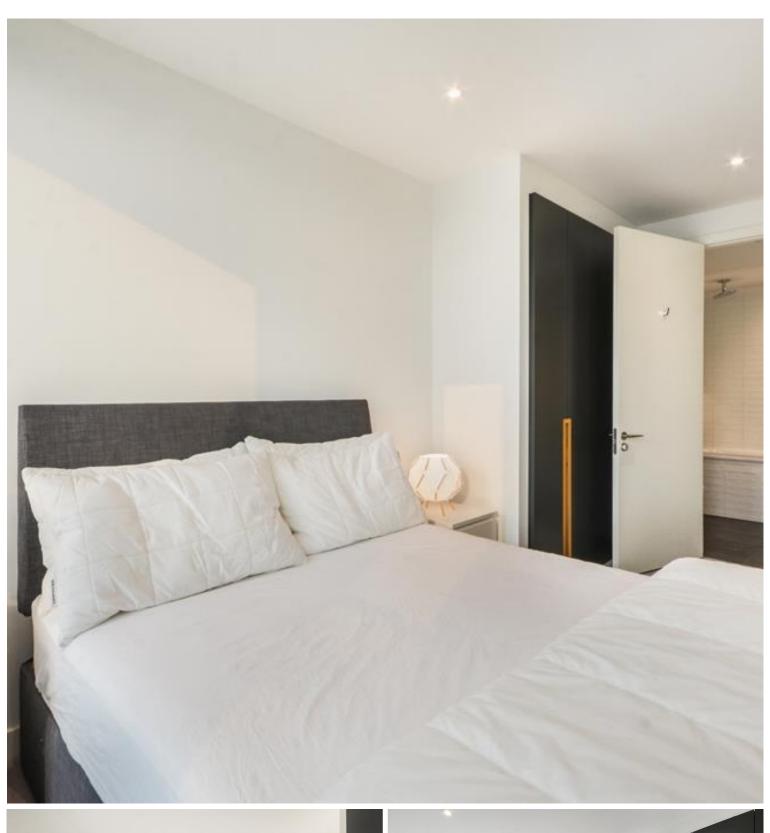

## **Description**

A sought after 1 bedroom apartment in Elephant & Castle's latest tower, Two Fifty One (251).

This luxury 1 bedroom apartment is offered fully furnished, offering approximately 520 sq ft of living space and is situated on the 18th floor. The property comprises 1 double bedroom with large fitted wardrobes, large open plan reception with fully fitted kitchen, contemporary bathroom, wood flooring and good storage space.

- 1 Bedroom
- 1 Bathroom
- Wood flooring
- On-site leisure facilities
- 24 hour concierge
- 0.1 miles from Elephant & Castle Station
- Approx. 523 sq ft (48.6 sq m)
- Furnished
- EPC: B