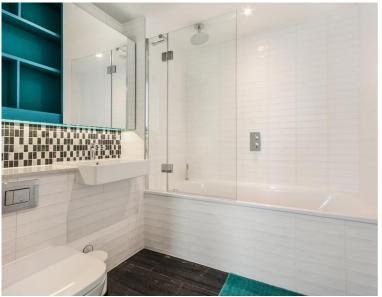

## **Description**

A sought after 1 bedroom apartment in Elephant & Castle's latest tower, Two Fifty One (251).

This luxury 1 bedroom apartment is offered fully furnished, offering approximately 520 sq ft of living space and is situated on the 18th floor. The property comprises 1 double bedroom with large fitted wardrobes, large open plan reception with fully fitted kitchen, contemporary bathroom, wood flooring and good storage space.

- 1 Bedroom
- 1 Bathroom
- Wood flooring
- On-site leisure facilities
- 24 hour concierge
- 0.1 miles from Elephant & Castle Station
- Approx. 523 sq ft (48.6 sq m)
- Furnished
- EPC: B