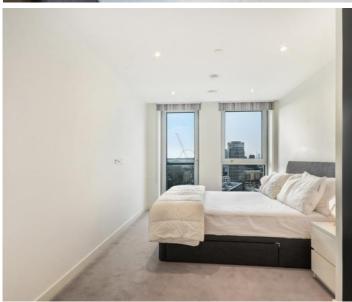

## **Description**

A sought after 1 bedroom apartment in Elephant & Castle's latest tower, Two Fifty One (251).

This luxury 1 bedroom apartment is offered fully furnished, offering approximately 520 sq ft of living space and is situated on the 18th floor. The property comprises 1 double bedroom with large fitted wardrobes, large open plan reception with fully fitted kitchen, contemporary bathroom, wood flooring and good storage space.

- 1 Bedroom
- 1 Bathroom
- Wood flooring
- On-site leisure facilities
- 24 hour concierge
- 0.1 miles from Elephant & Castle Station
- Approx. 523 sq ft (48.6 sq m)
- Furnished
- EPC: B