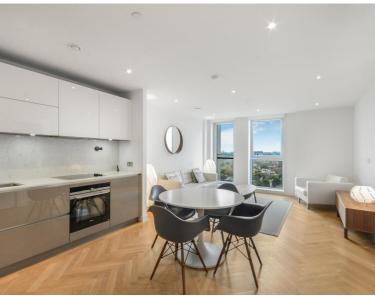

## **Description**

A sought after 1 bedroom apartment in Elephant & Castle's latest tower, Two Fifty One (251).

This luxury 1 bedroom apartment is offered fully furnished, offering approximately 520 sq ft of living space and is situated on the 18th floor. The property comprises 1 double bedroom with large fitted wardrobes, large open plan reception with fully fitted kitchen, contemporary bathroom, wood flooring and good storage space.

- 1 Bedroom
- 1 Bathroom
- Wood flooring
- On-site leisure facilities
- 24 hour concierge
- 0.1 miles from Elephant & Castle Station
- Approx. 523 sq ft (48.6 sq m)
- Furnished
- EPC: B