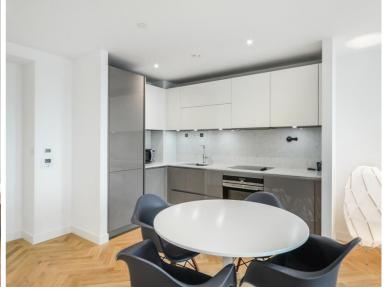

## **Description**

A sought after 1 bedroom apartment in Elephant & Castle's latest tower, Two Fifty One (251).

This luxury 1 bedroom apartment is offered fully furnished, offering approximately 520 sq ft of living space and is situated on the 18th floor. The property comprises 1 double bedroom with large fitted wardrobes, large open plan reception with fully fitted kitchen, contemporary bathroom, wood flooring and good storage space.

- 1 Bedroom
- 1 Bathroom
- Wood flooring
- On-site leisure facilities
- 24 hour concierge
- 0.1 miles from Elephant & Castle Station
- Approx. 523 sq ft (48.6 sq m)
- Furnished
- EPC: B