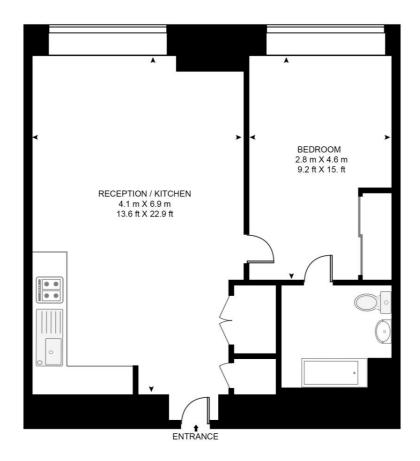

## Floorplan

523 sq ft | 49 sq m

## SOUTHWARK BRIDGE ROAD

APPROXIMATE GROSS INTERNAL FLOOR AREA 523 SQ.FT (48.6 SQ.M)

This floor plan has been defined by the RICS Code of Measurement. This floor plan and all others are for approximate representative purposes only and upon usage is agreed to as such by the client.