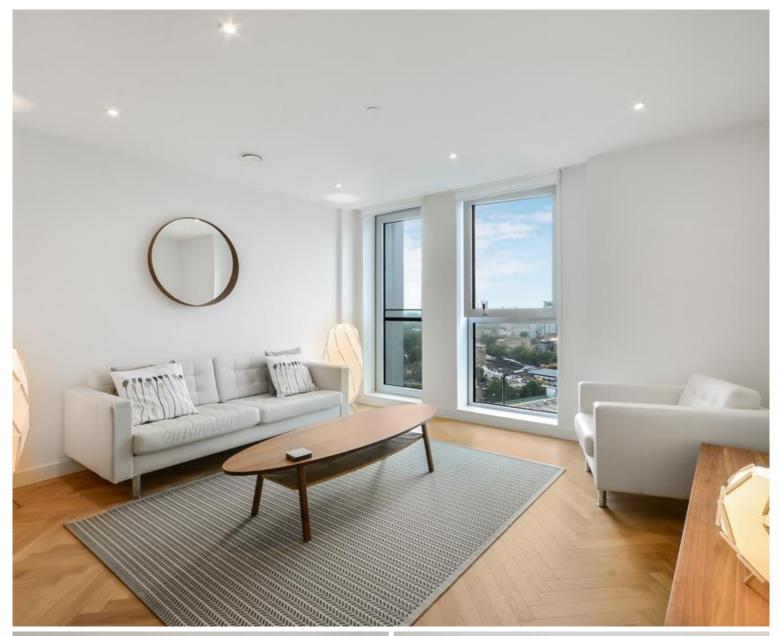

## **Description**

A sought after 1 bedroom apartment in Elephant & Castle's latest tower, Two Fifty One (251).

This luxury 1 bedroom apartment is offered fully furnished, offering approximately 520 sq ft of living space and is situated on the 18th floor. The property comprises 1 double bedroom with large fitted wardrobes, large open plan reception with fully fitted kitchen, contemporary bathroom, wood flooring and good storage space.

Two Fifty One (251) is located in the heart of Southwark, zone 1 and well situated for the City of London with Elephant & Castle station just 0.1 miles away. Residents also benefit from 24 hour concierge, on site gymnasium, private cinema and private club / dining areas.

- 1 Bedroom
- 1 Bathroom
- Wood flooring
- On-site leisure facilities
- 24 hour concierge
- 0.1 miles from Elephant & Castle Station
- Approx. 523 sq ft (48.6 sq m)
- Furnished
- EPC: B