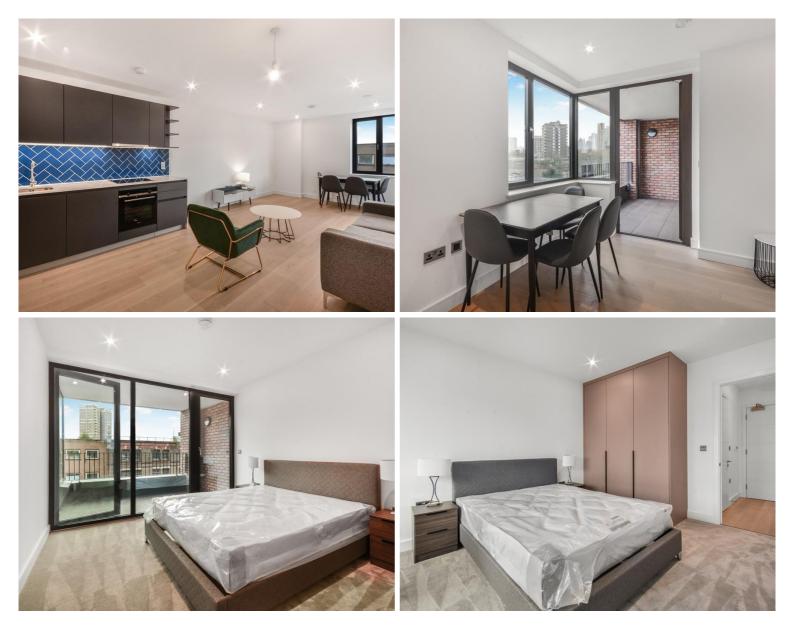

## Description

A stunning 1 bedroom apartment situated in Cassia Building, Shoreditch Exchange, E2. The development boasts 24 hour concierge, on site gym, cinema and resident's lounge.

This 1 bedroom apartment is situated on the 3rd floor and comprises a double bedroom with fitted wardrobes, spacious open plan living area with private balcony, views towards the City of London, fully fitted kitchen with integrated Siemens appliances, contemporary bathroom, wood flooring and excellent storage space.

- 1 Bedroom
- 1 Bathroom
- 3rd Floor
- Balcony
- 24 hour concierge
- On-site leisure facilities including gym, cinema and roof-terrace
- 0.1 miles from Hoxton Station
- Approx. 548 sq ft (50.9 sq m)
- Furnished
- EPC: B