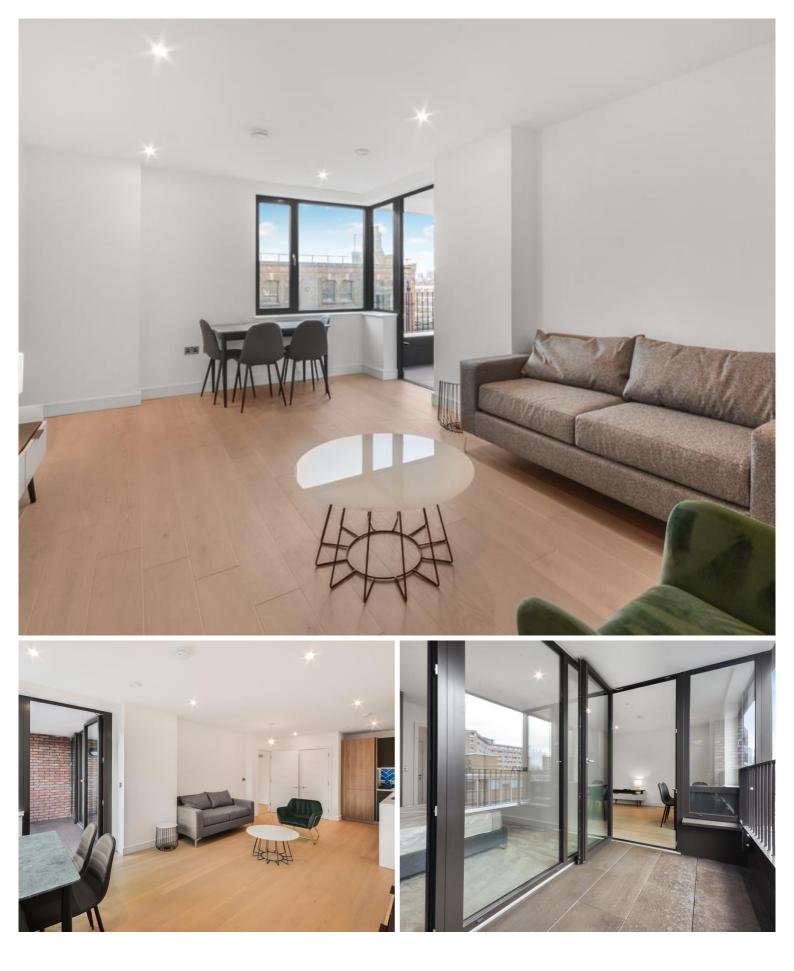

## Description

A stunning 1 bedroom apartment situated in Cassia Building, Shoreditch Exchange, E2. The development boasts 24 hour concierge, on site gym, cinema and resident's lounge.

This 1 bedroom apartment is situated on the 3rd floor and comprises a double bedroom with fitted wardrobes, spacious open plan living area with private balcony, views towards the City of London, fully fitted kitchen with integrated Siemens appliances, contemporary bathroom, wood flooring and excellent storage space.

- 1 Bedroom
- 1 Bathroom
- 3rd Floor
- Balcony
- 24 hour concierge
- On-site leisure facilities including gym, cinema and roof-terrace
- 0.1 miles from Hoxton Station
- Approx. 548 sq ft (50.9 sq m)
- Furnished
- EPC: B