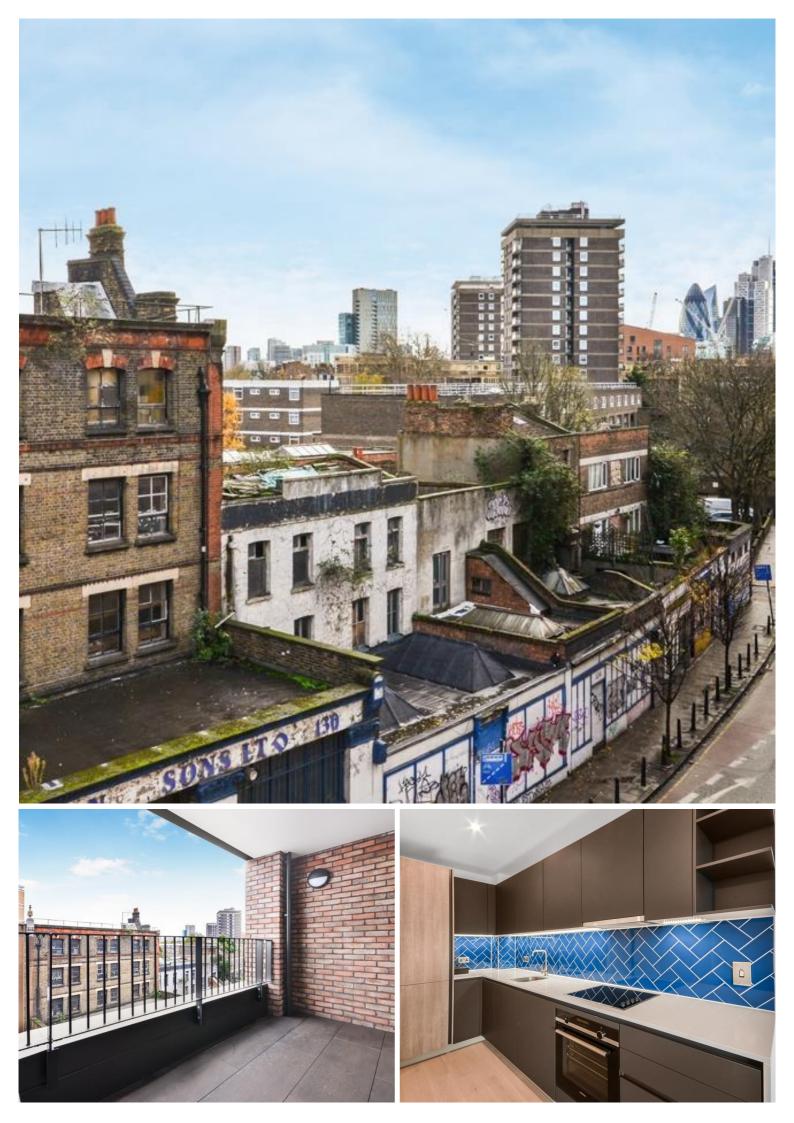

## Description

A stunning 1 bedroom apartment situated in Cassia Building, Shoreditch Exchange, E2. The development boasts 24 hour concierge, on site gym, cinema and resident's lounge.

This 1 bedroom apartment is situated on the 3rd floor and comprises a double bedroom with fitted wardrobes, spacious open plan living area with private balcony, views towards the City of London, fully fitted kitchen with integrated Siemens appliances, contemporary bathroom, wood flooring and excellent storage space.

Shoreditch Exchange is well situated for the City of London, and is in the heart of the ever popular and vibrant Shoreditch. The development is moments from Hoxton station (0.1 mile), well situated for the City of London and in the heart of Shoreditch. Other benefits include 24 hour concierge, on site gymnasium and private cinema, along with a rooftop terrace.