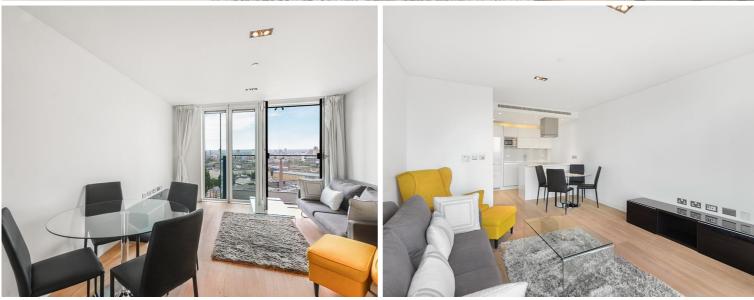

## Description

A stunning one bedroom apartment in the Avantgarde development in the heart of Shoreditch.

Offering approximately 523 sq ft of living space, this spacious one bedroom apartment is situated on the 18th floor and offers reception and dining area, balcony, large double bedroom with fitted wardrobes, open plan kitchen with Siemens appliances to include wine cooler, contemporary Roca bathroom, wood veneer flooring and excellent storage.

This luxury development has a high specification to include comfort cooling, resident's lounge, on site leisure facilities and 24 hour concierge. Based in the stylish hub of Shoreditch, the development is located in Zone 1 and approximately 0.1 mile to Shoreditch High Street. Offered fully furnished. Parking not included.