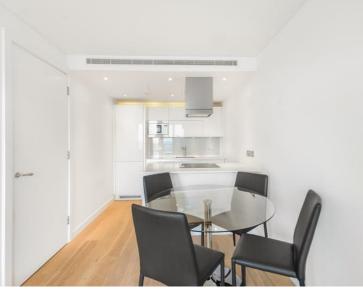

## Description

A stunning one bedroom apartment in the Avantgarde development in the heart of Shoreditch.

Offering approximately 523 sq ft of living space, this spacious one bedroom apartment is situated on the 18th floor and offers reception and dining area, balcony, large double bedroom with fitted wardrobes, open plan kitchen with Siemens appliances to include wine cooler, contemporary Roca bathroom, wood veneer flooring and excellent storage.