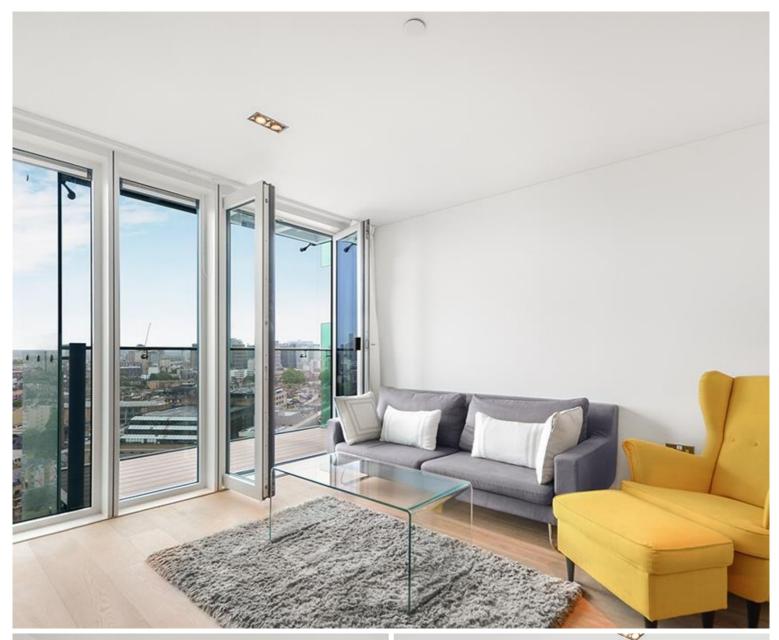

## Description

A stunning one bedroom apartment in the Avantgarde development in the heart of Shoreditch.

Offering approximately 523 sq ft of living space, this spacious one bedroom apartment is situated on the 18th floor and offers reception and dining area, balcony, large double bedroom with fitted wardrobes, open plan kitchen with Siemens appliances to include wine cooler, contemporary Roca bathroom, wood veneer flooring and excellent storage.

This luxury development has a high specification to include comfort cooling, resident's lounge, on site leisure facilities and 24 hour concierge. Based in the stylish hub of Shoreditch, the development is located in Zone 1 and approximately 0.1 mile to Shoreditch High Street. Offered fully furnished. Parking not included.