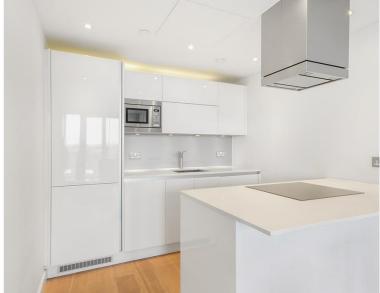

## Description

A stunning one bedroom apartment in the Avantgarde development in the heart of Shoreditch.

Offering approximately 523 sq ft of living space, this spacious one bedroom apartment is situated on the 18th floor and offers reception and dining area, balcony, large double bedroom with fitted wardrobes, open plan kitchen with Siemens appliances to include wine cooler, contemporary Roca bathroom, wood veneer flooring and excellent storage.