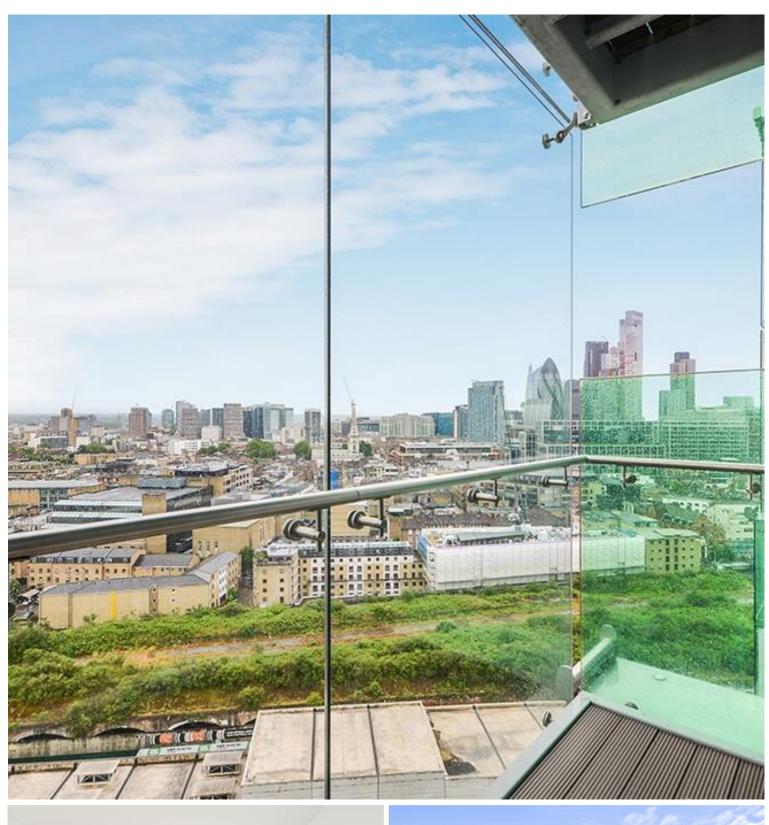

## Description

A stunning one bedroom apartment in the Avantgarde development in the heart of Shoreditch.

Offering approximately 523 sq ft of living space, this spacious one bedroom apartment is situated on the 18th floor and offers reception and dining area, balcony, large double bedroom with fitted wardrobes, open plan kitchen with Siemens appliances to include wine cooler, contemporary Roca bathroom, wood veneer flooring and excellent storage.

This luxury development has a high specification to include comfort cooling, resident's lounge, on site leisure facilities and 24 hour concierge. Based in the stylish hub of Shoreditch, the development is located in Zone 1 and approximately 0.1 mile to Shoreditch High Street. Offered fully furnished. Parking not included.