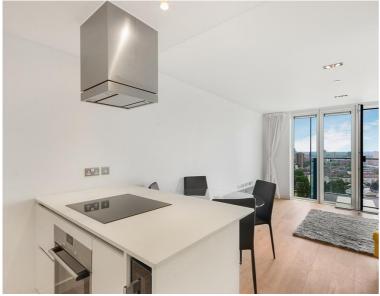

## Description

A stunning one bedroom apartment in the Avantgarde development in the heart of Shoreditch.

Offering approximately 523 sq ft of living space, this spacious one bedroom apartment is situated on the 18th floor and offers reception and dining area, balcony, large double bedroom with fitted wardrobes, open plan kitchen with Siemens appliances to include wine cooler, contemporary Roca bathroom, wood veneer flooring and excellent storage.

This luxury development has a high specification to include comfort cooling, resident's lounge, on site leisure facilities and 24 hour concierge. Based in the stylish hub of Shoreditch, the development is located in Zone 1 and approximately 0.1 mile to Shoreditch High Street. Offered fully furnished. Parking not included.