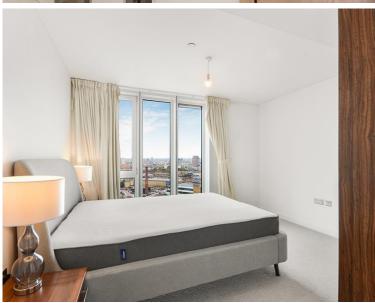

## Description

A stunning one bedroom apartment in the Avantgarde development in the heart of Shoreditch.

Offering approximately 523 sq ft of living space, this spacious one bedroom apartment is situated on the 18th floor and offers reception and dining area, balcony, large double bedroom with fitted wardrobes, open plan kitchen with Siemens appliances to include wine cooler, contemporary Roca bathroom, wood veneer flooring and excellent storage.