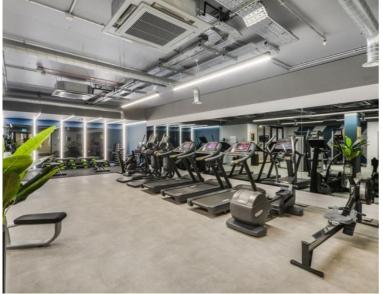

The Silk District is a development from Mount Anvil and offers residents fantastic amenities which include 24 hour concierge, on site gym, cinema room, rooftop gardens and resident's lounge. The development is within easy reach of the City of London and in the heart of the Whitechapel regeneration area, approximately 0.3 miles from Whitechapel Underground / Crossrail station.

- 1 Bedroom

- 1 Bathroom

• - 6th Floor

Large east facing balcony

- On-site amenities including cinema, gym and resident's lounge

- 24 hour concierge

0.3 miles from Whitechapel Station

- Approx. 570 sq ft (53.0 sq m)