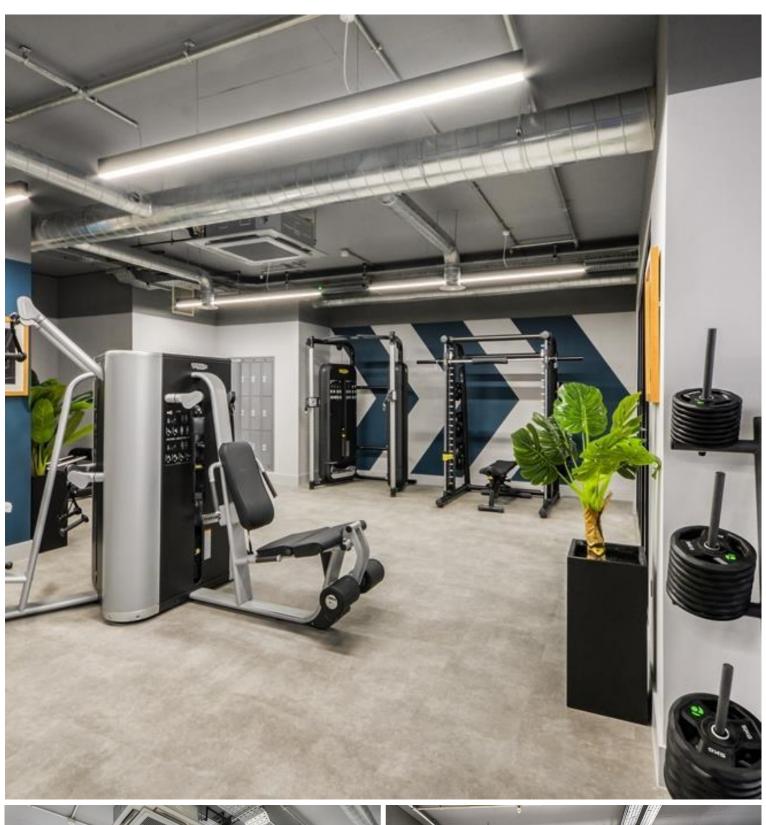

The Silk District is a development from Mount Anvil and offers residents fantastic amenities which include 24 hour concierge, on site gym, cinema room, rooftop gardens and resident's lounge. The development is within easy reach of the City of London and in the heart of the Whitechapel regeneration area, approximately 0.3 miles from Whitechapel Underground / Crossrail station.

- 1 Bedroom

- 1 Bathroom

• - 6th Floor

Large east facing balcony

- On-site amenities including cinema, gym and resident's lounge

- 24 hour concierge

0.3 miles from Whitechapel Station

- Approx. 570 sq ft (53.0 sq m)