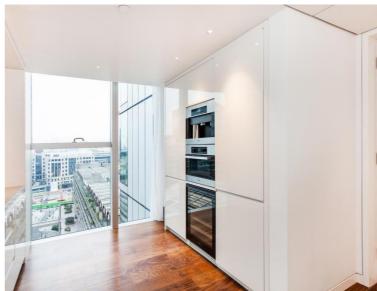

## Description

This luxury 1 bedroom apartment is situated on the 14th floor, offered fully furnished and comprises a spacious double bedroom with partitioned dressing area and fitted wardrobes, luxury bathroom with marble wall coverings and porcelain flooring, contemporary fitted kitchen with Miele appliances, dark porcelain flooring and reception / dining area on the corner of the building with floor to ceiling windows. The property has a high specification featuring comfort cooling and smart home technology including iPod docking system, ceiling speakers and central control panel.