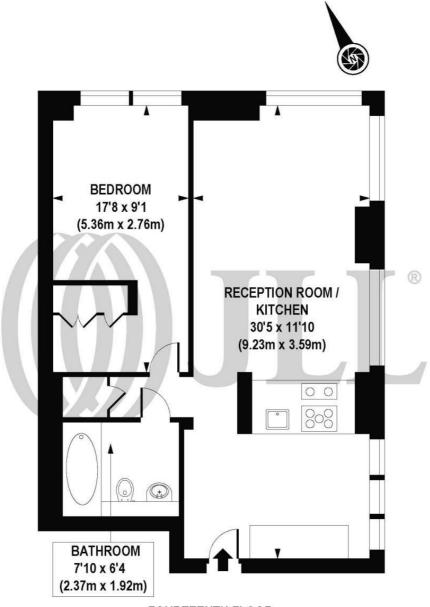

## Floorplan

592 sq ft | 55 sq m

FOURTEENTH FLOOR

APPROX. GROSS INTERNAL FLOOR AREA 610 sq. ft / 56.63 sq. m

Floorplan is for illustrative purposes only and is not to scale.

Every attempt has been made to ensure the accuracy of the floorplan shown, however all measurements, fixtures, fittings and data shown are an approximate interpretation for illustrative purposes only.