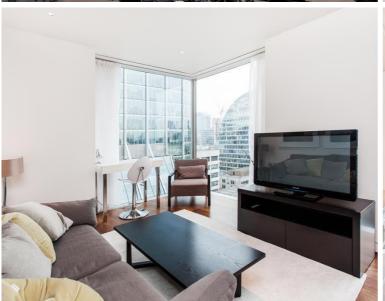

## Description

This luxury 1 bedroom apartment is situated on the 14th floor, offered fully furnished and comprises a spacious double bedroom with partitioned dressing area and fitted wardrobes, luxury bathroom with marble wall coverings and porcelain flooring, contemporary fitted kitchen with Miele appliances, dark porcelain flooring and reception / dining area on the corner of the building with floor to ceiling windows. The property has a high specification featuring comfort cooling and smart home technology including iPod docking system, ceiling speakers and central control panel.

The development is located in the heart of the City of London and is within easy reach of stations such as Bank (0.5 miles) and Moorgate (0.2 miles). The Heron benefits from an on-site gym, exclusive resident's club and 24 hour concierge. Parking not included.