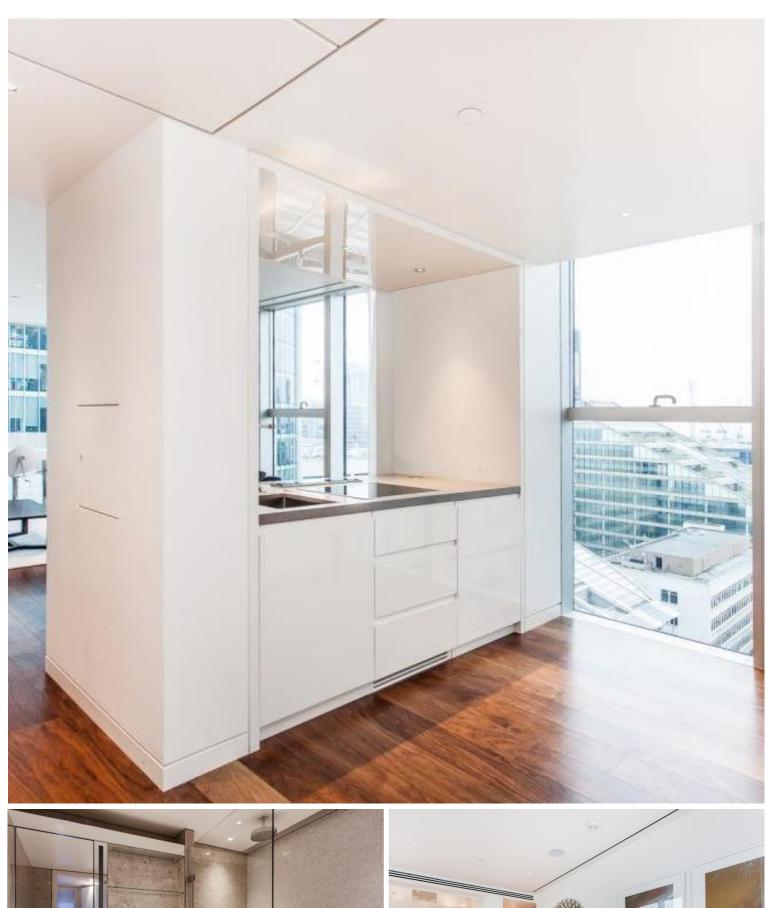

## Description

This luxury 1 bedroom apartment is situated on the 14th floor, offered fully furnished and comprises a spacious double bedroom with partitioned dressing area and fitted wardrobes, luxury bathroom with marble wall coverings and porcelain flooring, contemporary fitted kitchen with Miele appliances, dark porcelain flooring and reception / dining area on the corner of the building with floor to ceiling windows. The property has a high specification featuring comfort cooling and smart home technology including iPod docking system, ceiling speakers and central control panel.