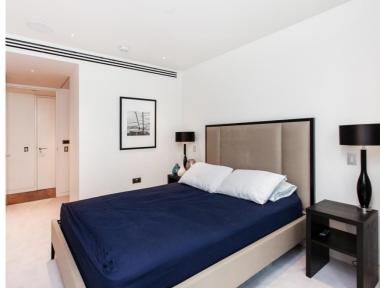

## Description

This luxury 1 bedroom apartment is situated on the 14th floor, offered fully furnished and comprises a spacious double bedroom with partitioned dressing area and fitted wardrobes, luxury bathroom with marble wall coverings and porcelain flooring, contemporary fitted kitchen with Miele appliances, dark porcelain flooring and reception / dining area on the corner of the building with floor to ceiling windows. The property has a high specification featuring comfort cooling and smart home technology including iPod docking system, ceiling speakers and central control panel.