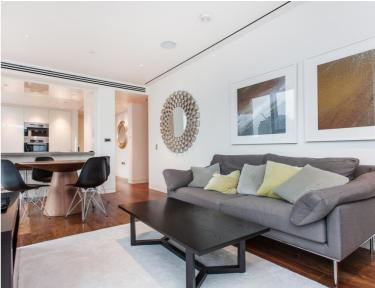

## Description

This luxury 1 bedroom apartment is situated on the 14th floor, offered fully furnished and comprises a spacious double bedroom with partitioned dressing area and fitted wardrobes, luxury bathroom with marble wall coverings and porcelain flooring, contemporary fitted kitchen with Miele appliances, dark porcelain flooring and reception / dining area on the corner of the building with floor to ceiling windows. The property has a high specification featuring comfort cooling and smart home technology including iPod docking system, ceiling speakers and central control panel.