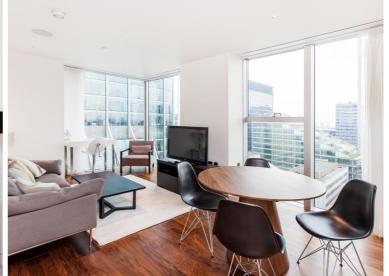

## Description

This luxury 1 bedroom apartment is situated on the 14th floor, offered fully furnished and comprises a spacious double bedroom with partitioned dressing area and fitted wardrobes, luxury bathroom with marble wall coverings and porcelain flooring, contemporary fitted kitchen with Miele appliances, dark porcelain flooring and reception / dining area on the corner of the building with floor to ceiling windows. The property has a high specification featuring comfort cooling and smart home technology including iPod docking system, ceiling speakers and central control panel.