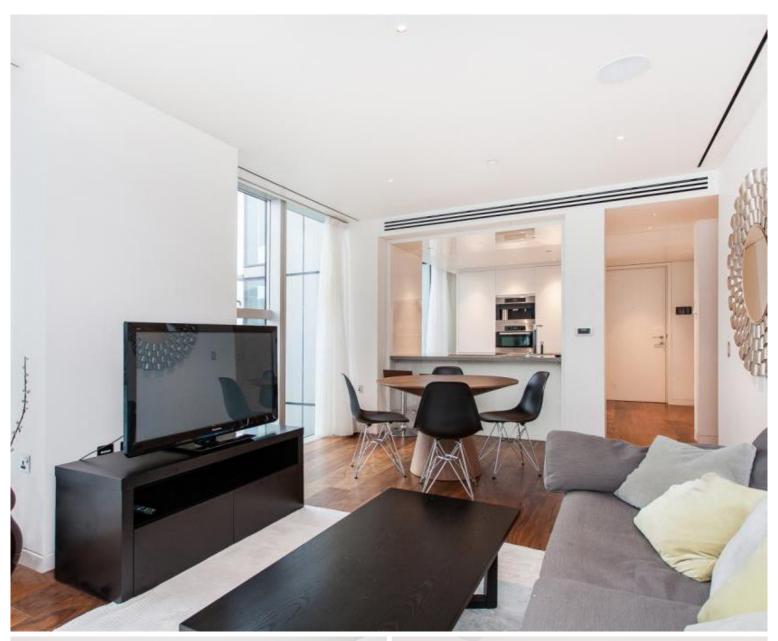

## Description

This luxury 1 bedroom apartment is situated on the 14th floor, offered fully furnished and comprises a spacious double bedroom with partitioned dressing area and fitted wardrobes, luxury bathroom with marble wall coverings and porcelain flooring, contemporary fitted kitchen with Miele appliances, dark porcelain flooring and reception / dining area on the corner of the building with floor to ceiling windows. The property has a high specification featuring comfort cooling and smart home technology including iPod docking system, ceiling speakers and central control panel.

The development is located in the heart of the City of London and is within easy reach of stations such as Bank (0.5 miles) and Moorgate (0.2 miles). The Heron benefits from an on-site gym, exclusive resident's club and 24 hour concierge. Parking not included.