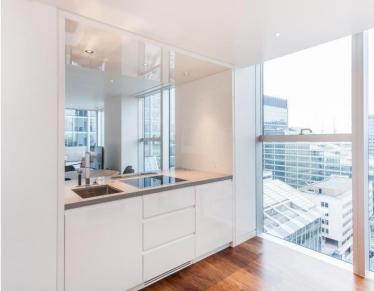

## Description

This luxury 1 bedroom apartment is situated on the 14th floor, offered fully furnished and comprises a spacious double bedroom with partitioned dressing area and fitted wardrobes, luxury bathroom with marble wall coverings and porcelain flooring, contemporary fitted kitchen with Miele appliances, dark porcelain flooring and reception / dining area on the corner of the building with floor to ceiling windows. The property has a high specification featuring comfort cooling and smart home technology including iPod docking system, ceiling speakers and central control panel.