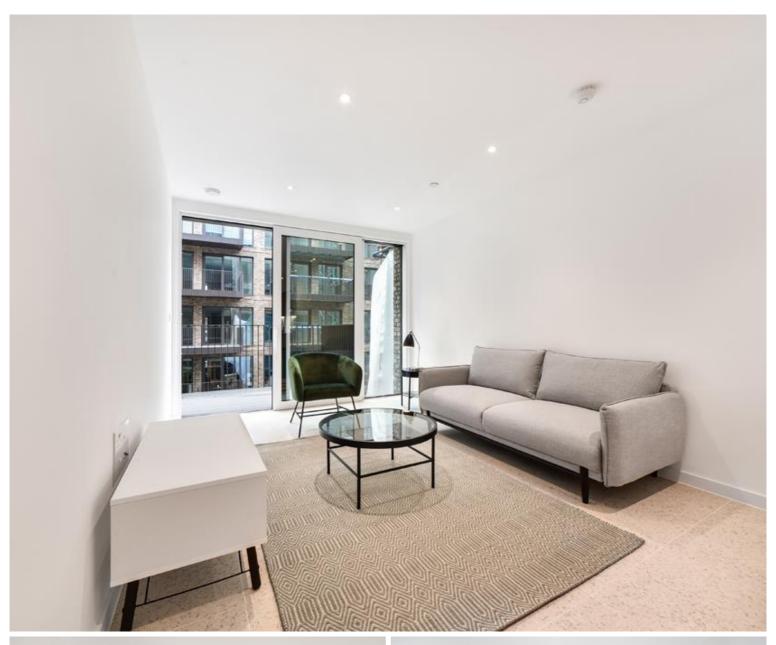

### Description

A stunning 2 bedroom property in the popular Georgette Apartments, part of the Silk District development, E1.

This double aspect apartment is offered fully furnished and boasts a spacious reception area with access onto private balcony overlooking the courtyard, fully fitted kitchen, two double bedrooms with large fitted wardrobes to master, two luxury bathrooms, tiled flooring and excellent storage space.

The Silk District is a development from Mount Anvil and offers its residents fantastic amenities which include 24 hour concierge, on site gym, cinema room, rooftop gardens and resident's lounge. The development is within easy reach of the City of London and in the heart of the Whitechapel regeneration area, approximately 0.3 miles from Whitechapel Underground / Crossrail station.

- 2 Bedroom
- 2 Bathroom
- 3rd Floor
- - Balcony
- On-site amenities including cinema, gym and resident's lounge
- 24 hour concierge
- 0.3 miles from Whitechapel Station
- - Approx. 911 sq ft (84.6 sq m)
- Furnished
- EPC: B