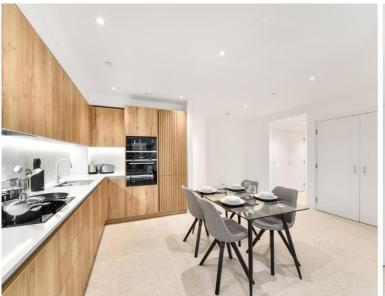

### Description

A stunning 2 bedroom property in the popular Georgette Apartments, part of the Silk District development, E1.

This double aspect apartment is offered fully furnished and boasts a spacious reception area with access onto private balcony overlooking the courtyard, fully fitted kitchen, two double bedrooms with large fitted wardrobes to master, two luxury bathrooms, tiled flooring and excellent storage space.

- 2 Bedroom
- 2 Bathroom
- 3rd Floor
- - Balcony
- On-site amenities including cinema, gym and resident's lounge
- 24 hour concierge
- 0.3 miles from Whitechapel Station
- - Approx. 911 sq ft (84.6 sq m)
- Furnished
- EPC: B