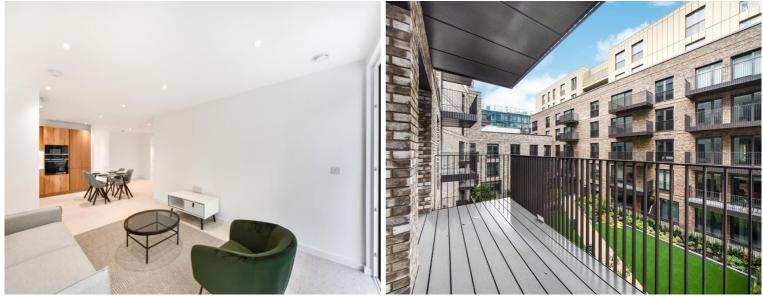

### Description

A stunning 2 bedroom property in the popular Georgette Apartments, part of the Silk District development, E1.

This double aspect apartment is offered fully furnished and boasts a spacious reception area with access onto private balcony overlooking the courtyard, fully fitted kitchen, two double bedrooms with large fitted wardrobes to master, two luxury bathrooms, tiled flooring and excellent storage space.

The Silk District is a development from Mount Anvil and offers its residents fantastic amenities which include 24 hour concierge, on site gym, cinema room, rooftop gardens and resident's lounge. The development is within easy reach of the City of London and in the heart of the Whitechapel regeneration area, approximately 0.3 miles from Whitechapel Underground / Crossrail station.

- 2 Bedroom
- 2 Bathroom
- 3rd Floor
- - Balcony
- On-site amenities including cinema, gym and resident's lounge
- 24 hour concierge
- 0.3 miles from Whitechapel Station
- - Approx. 911 sq ft (84.6 sq m)
- Furnished
- EPC: B