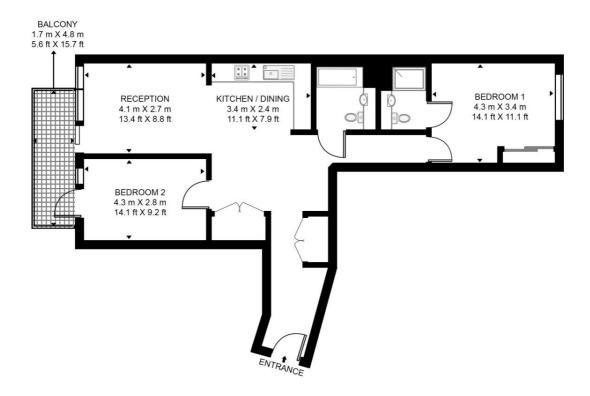

## Floorplan

911 sq ft | 85 sq m

#### GEORGETTE APARTMENTS, SILK DISTRICT

APPROXIMATE GROSS INTERNAL FLOOR AREA 911 SQ.FT (84.6 SQ.M)

#### THIRD FLOOR

This floor plan has been defined by the RICS Code of Measurement. This floor plan and all others are for approximate representative purposes only and upon usage is agreed to as such by the client.