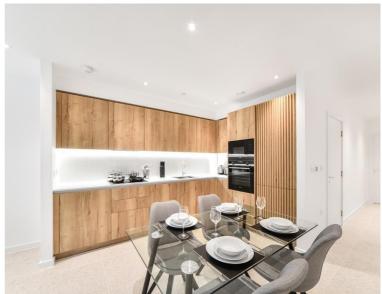

### Description

A stunning 2 bedroom property in the popular Georgette Apartments, part of the Silk District development, E1.

This double aspect apartment is offered fully furnished and boasts a spacious reception area with access onto private balcony overlooking the courtyard, fully fitted kitchen, two double bedrooms with large fitted wardrobes to master, two luxury bathrooms, tiled flooring and excellent storage space.

The Silk District is a development from Mount Anvil and offers its residents fantastic amenities which include 24 hour concierge, on site gym, cinema room, rooftop gardens and resident's lounge. The development is within easy reach of the City of London and in the heart of the Whitechapel regeneration area, approximately 0.3 miles from Whitechapel Underground / Crossrail station.

- 2 Bedroom
- 2 Bathroom
- 3rd Floor
- - Balcony
- On-site amenities including cinema, gym and resident's lounge
- 24 hour concierge
- 0.3 miles from Whitechapel Station
- - Approx. 911 sq ft (84.6 sq m)
- Furnished
- EPC: B