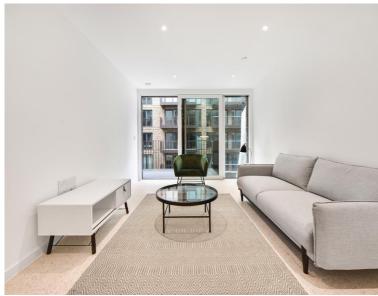

### Description

A stunning 2 bedroom property in the popular Georgette Apartments, part of the Silk District development, E1.

This double aspect apartment is offered fully furnished and boasts a spacious reception area with access onto private balcony overlooking the courtyard, fully fitted kitchen, two double bedrooms with large fitted wardrobes to master, two luxury bathrooms, tiled flooring and excellent storage space.

The Silk District is a development from Mount Anvil and offers its residents fantastic amenities which include 24 hour concierge, on site gym, cinema room, rooftop gardens and resident's lounge. The development is within easy reach of the City of London and in the heart of the Whitechapel regeneration area, approximately 0.3 miles from Whitechapel Underground / Crossrail station.

- 2 Bedroom
- 2 Bathroom
- 3rd Floor
- - Balcony
- On-site amenities including cinema, gym and resident's lounge
- 24 hour concierge
- 0.3 miles from Whitechapel Station
- - Approx. 911 sq ft (84.6 sq m)
- Furnished
- EPC: B