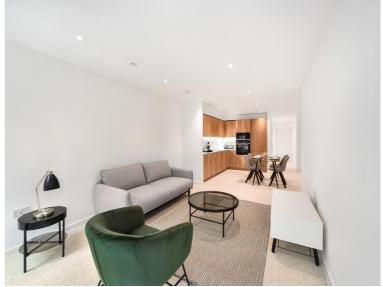

### Description

A stunning 2 bedroom property in the popular Georgette Apartments, part of the Silk District development, E1.

This double aspect apartment is offered fully furnished and boasts a spacious reception area with access onto private balcony overlooking the courtyard, fully fitted kitchen, two double bedrooms with large fitted wardrobes to master, two luxury bathrooms, tiled flooring and excellent storage space.

The Silk District is a development from Mount Anvil and offers its residents fantastic amenities which include 24 hour concierge, on site gym, cinema room, rooftop gardens and resident's lounge. The development is within easy reach of the City of London and in the heart of the Whitechapel regeneration area, approximately 0.3 miles from Whitechapel Underground / Crossrail station.

- 2 Bedroom
- 2 Bathroom
- 3rd Floor
- - Balcony
- On-site amenities including cinema, gym and resident's lounge
- 24 hour concierge
- 0.3 miles from Whitechapel Station
- - Approx. 911 sq ft (84.6 sq m)
- Furnished
- EPC: B