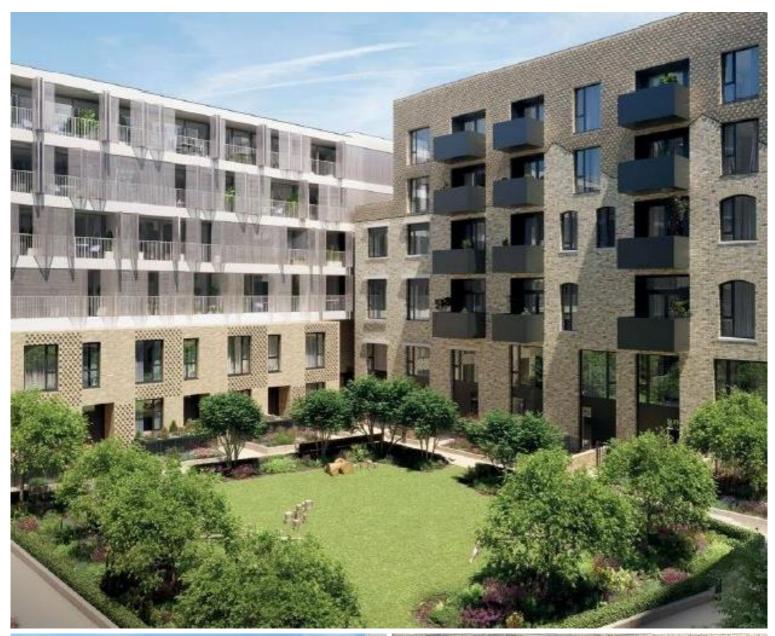

## **Description**

A fully furnished 1 bedroom apartment in The Tannery, part of London Square Bermondsey development in the vibrant and popular Bermondsey / London Bridge area SE1.

Situated on the 4th floor, this spacious 1 bedroom apartment is offered fully furnished and comprises a large open plan reception area and fitted kitchen, large balcony, double bedrooms with fitted wardrobes, luxury bathroom, wood flooring and excellent storage space.

The development boasts fantastic amenities which include 12 hour concierge and resident's gym (once the gym is completed) . The Tannery is situated in the vibrant and trendy hub of Bermondsey / London Bridge, with Bermondsey Station and London Bridge Station within walking distance.