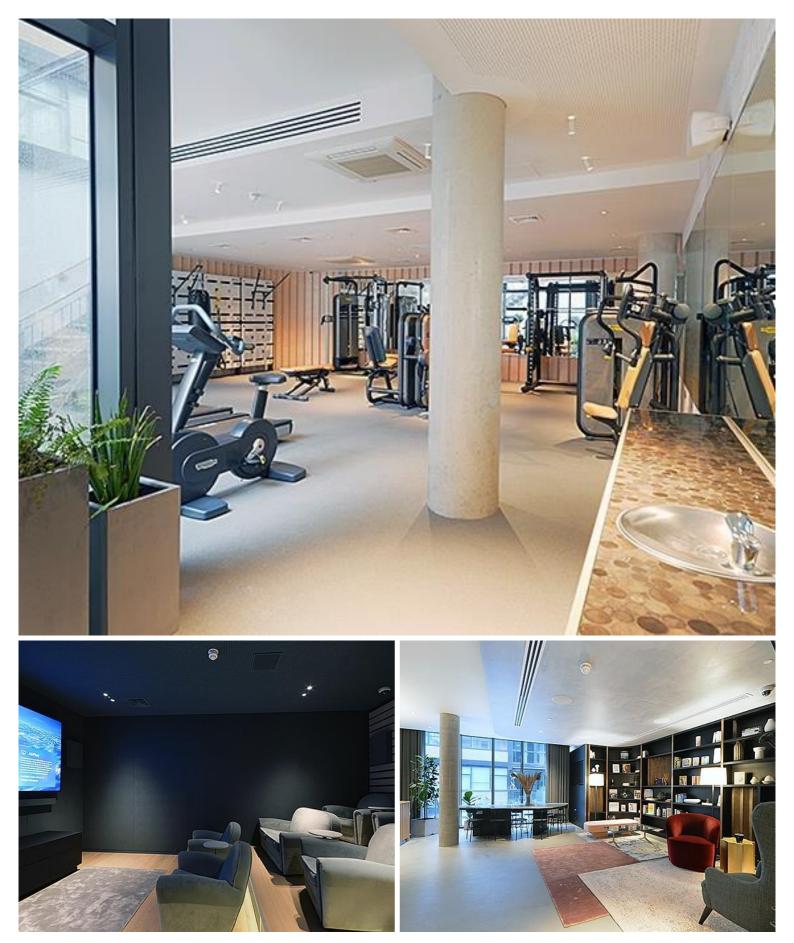

The development is well situated for the City of London and is in the heart of Shoreditch, (approx.) 0.3 miles from Hoxton Station, (approx.) 0.6 miles from Old Street Station and (approx.) 0.3 miles from Hoxton Square. Long & Waterson is a luxury development from Izaki Group Investments which boasts a high end specification and amazing on site amenities which include 24 hour concierge, 10,000 sq ft of private landscape, on site gym, spa and private cinema, and private work and meeting place.