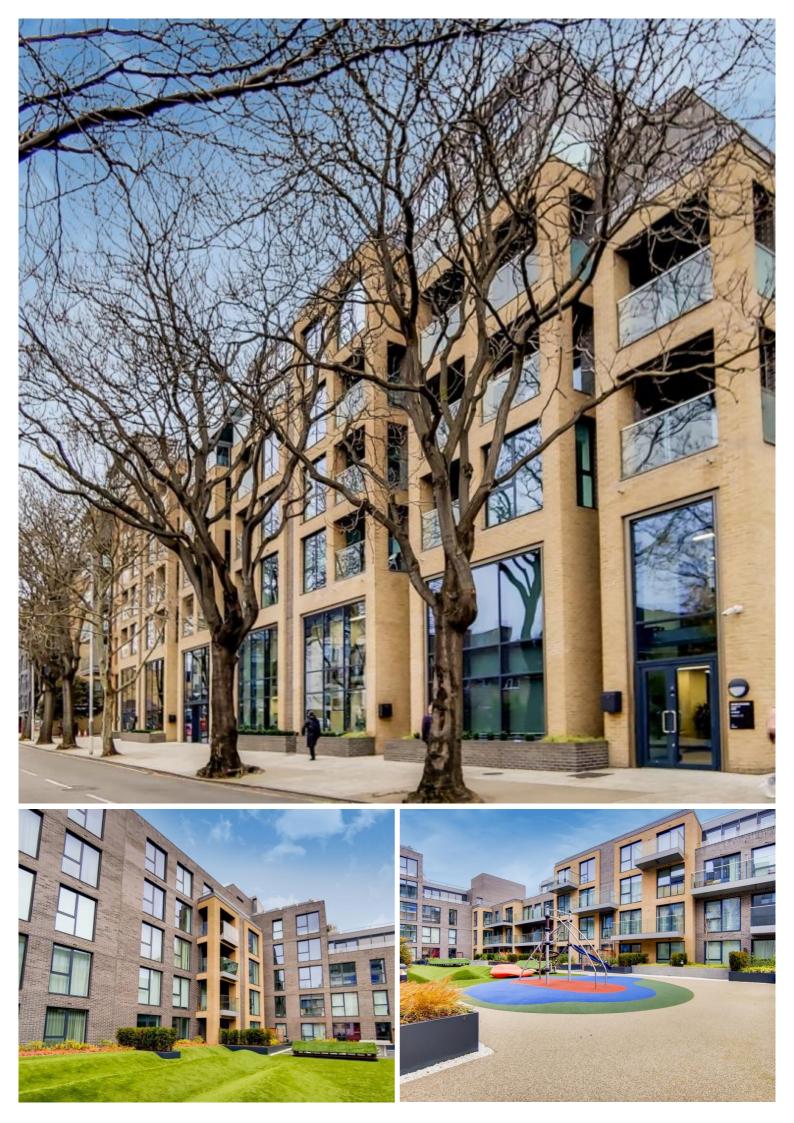

## 175 Long Lane, London SE1

Price £650 per week - Furnished

## Description

A contemporary 2 bedroom apartment in the Taper Building, located in the heart of Bermondsey, SE1

This luxury 2 bedroom apartment is furnished or unfurnished and comprises 2 double bedroom with fitted wardrobes, reception with balcony, master bedroom with en-suite, open plan fitted kitchen with integrated appliances and modern bathroom.

The Taper Building benefits from concierge, residents gym, communal courtyard and roof terrace. London Bridge station is just 0.3 miles away, with both Overground, Northern line and Jubilee line services.