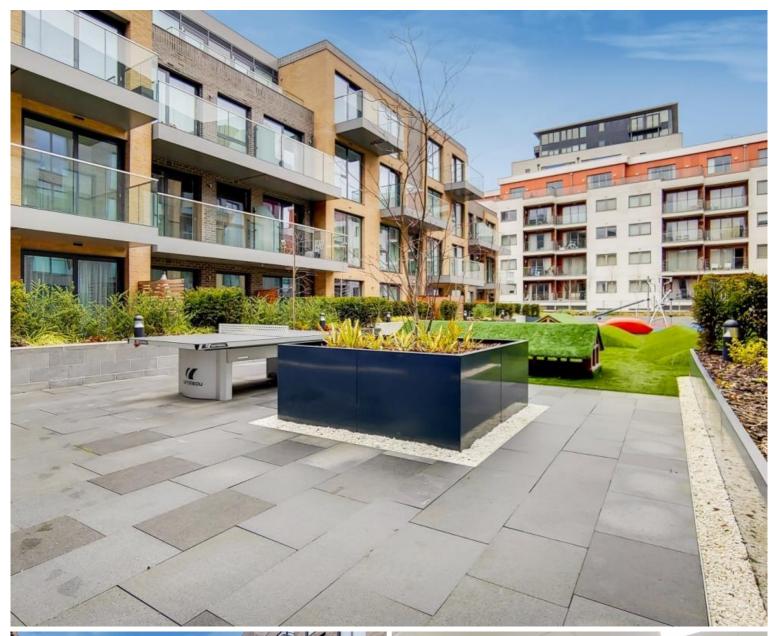

The Taper Building benefits from concierge, residents gym, communal courtyard and roof terrace. London Bridge station is just 0.3 miles away, with both Overground, Northern line and Jubilee line services.

- 2 Bedrooms

- 2 Bathrooms

• - Balcony

• - 24 hour concierge

Resident's gym

Resident's garden

- 0.5 miles from London Bridge Station

• - Approx. 884 sq ft (82.1 sq m)