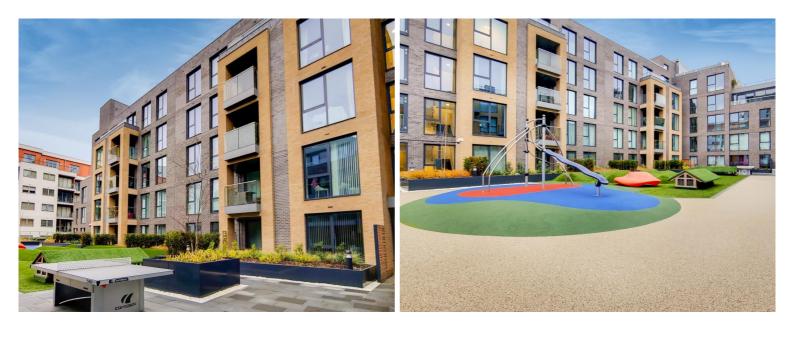

The Taper Building benefits from concierge, residents gym, communal courtyard and roof terrace. London Bridge station is just 0.3 miles away, with both Overground, Northern line and Jubilee line services.