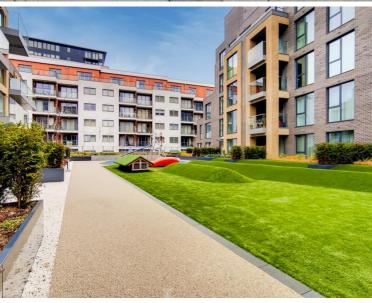

The Taper Building benefits from concierge, residents gym, communal courtyard and roof terrace. London Bridge station is just 0.3 miles away, with both Overground, Northern line and Jubilee line services.

- 2 Bedrooms

- 2 Bathrooms

• - Balcony

• - 24 hour concierge

Resident's gym

Resident's garden

- 0.5 miles from London Bridge Station

• - Approx. 884 sq ft (82.1 sq m)