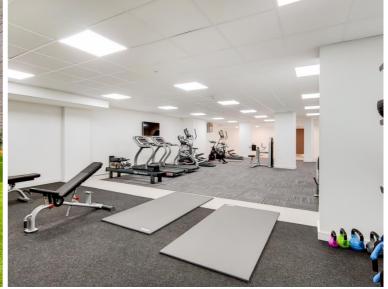

The Taper Building benefits from concierge, residents gym, communal courtyard and roof terrace. London Bridge station is just 0.3 miles away, with both Overground, Northern line and Jubilee line services.

- 2 Bedrooms

- 2 Bathrooms

• - Balcony

• - 24 hour concierge

Resident's gym

Resident's garden

- 0.5 miles from London Bridge Station

• - Approx. 884 sq ft (82.1 sq m)