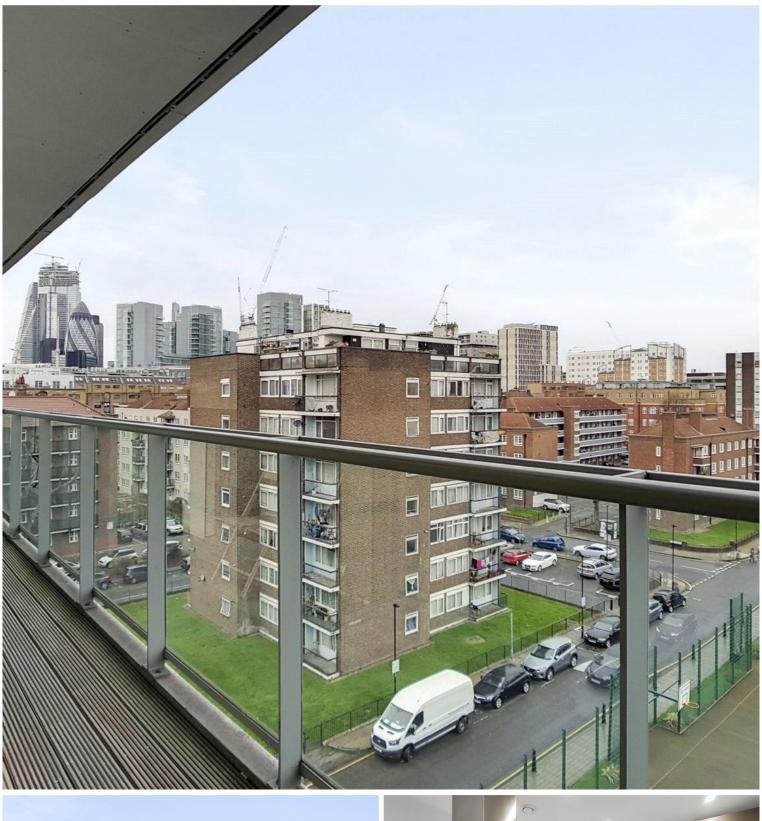

## Description

A well-presented 1 bedroom apartment in the popular Hodgeson House, part of the Space E1 development.

Situated on the 5th floor, the apartment is offered fully furnished and comprises spacious reception area with semi-open plan fitted kitchen, 1 double bedroom with fitted wardrobes, large balcony with stunning views towards the City, contemporary bathroom and wood flooring.

| • | - | 1 Bedroom |
|---|---|-----------|
|   |   |           |

- 1 Bathroom
- 5th Floor
- Large Balcony
- Wood flooring
- 12 hour concierge
- 0.5 miles from Tower Gateway DLR
- Approx. 486 sq ft (44.6 sq m)
- Furnished
- EPC: B