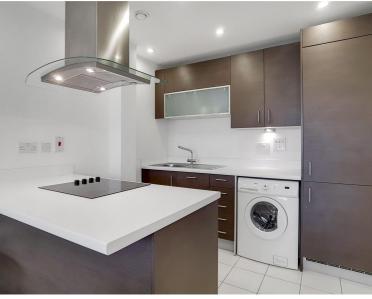

## Description

A well-presented 1 bedroom apartment in the popular Hodgeson House, part of the Space E1 development.

Situated on the 5th floor, the apartment is offered fully furnished and comprises spacious reception area with semi-open plan fitted kitchen, 1 double bedroom with fitted wardrobes, large balcony with stunning views towards the City, contemporary bathroom and wood flooring.