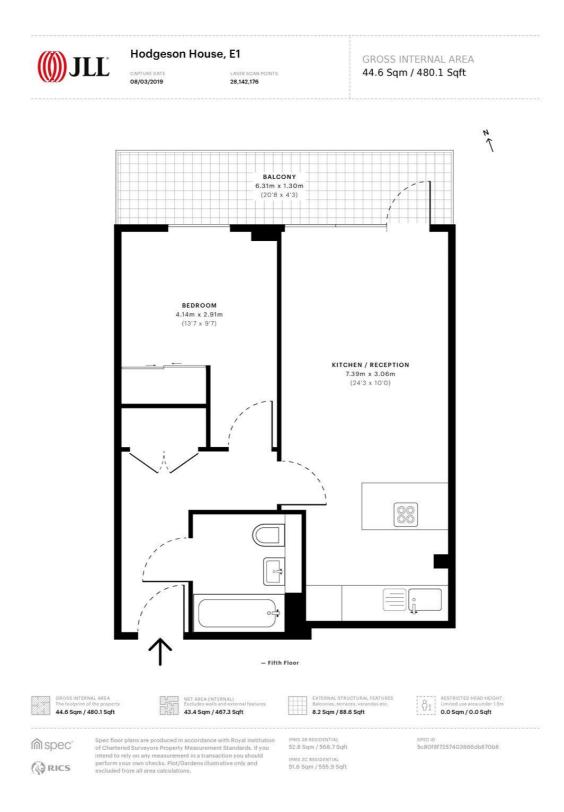

| • | - | 1 Bedroom |
|---|---|-----------|
|   |   |           |

- 1 Bathroom
- 5th Floor
- Large Balcony
- Wood flooring
- 12 hour concierge
- 0.5 miles from Tower Gateway DLR
- Approx. 486 sq ft (44.6 sq m)
- Furnished
- EPC: B

Floorplan 486 sq ft | 45 sq m

City 25 Walbrook The Walbrook Building, London EC4N 8AF +4420 7337 4000

Urban living, your way.