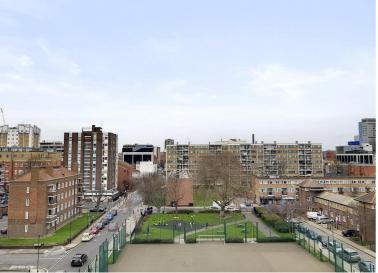

## Description

A well-presented 1 bedroom apartment in the popular Hodgeson House, part of the Space E1 development.

Situated on the 5th floor, the apartment is offered fully furnished and comprises spacious reception area with semi-open plan fitted kitchen, 1 double bedroom with fitted wardrobes, large balcony with stunning views towards the City, contemporary bathroom and wood flooring.

| • | - | 1 Bedroom |
|---|---|-----------|
|   |   |           |

- 1 Bathroom
- 5th Floor
- Large Balcony
- Wood flooring
- 12 hour concierge
- 0.5 miles from Tower Gateway DLR
- Approx. 486 sq ft (44.6 sq m)
- Furnished
- EPC: B