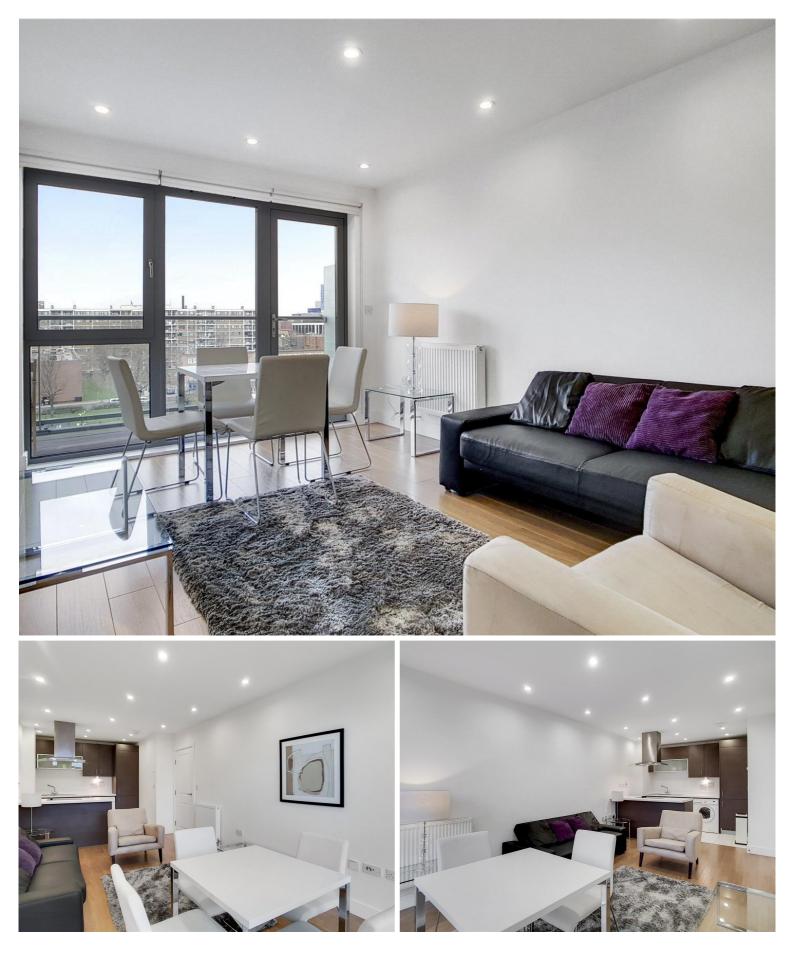

## Description

A well-presented 1 bedroom apartment in the popular Hodgeson House, part of the Space E1 development.

Situated on the 5th floor, the apartment is offered fully furnished and comprises spacious reception area with semi-open plan fitted kitchen, 1 double bedroom with fitted wardrobes, large balcony with stunning views towards the City, contemporary bathroom and wood flooring.

| • | - | 1 Bedroom |
|---|---|-----------|
|   |   |           |

- 1 Bathroom
- 5th Floor
- Large Balcony
- Wood flooring
- 12 hour concierge
- 0.5 miles from Tower Gateway DLR
- Approx. 486 sq ft (44.6 sq m)
- Furnished
- EPC: B