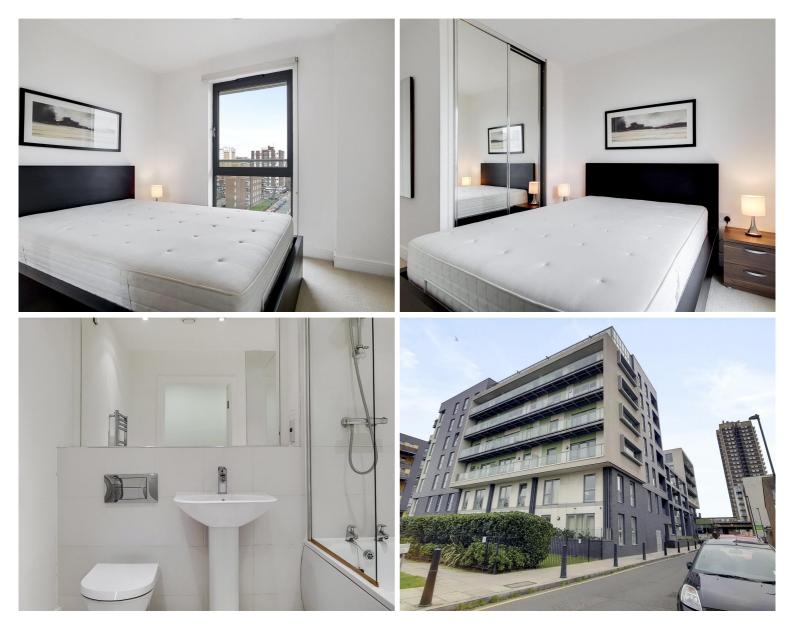

## Description

A well-presented 1 bedroom apartment in the popular Hodgeson House, part of the Space E1 development.

Situated on the 5th floor, the apartment is offered fully furnished and comprises spacious reception area with semi-open plan fitted kitchen, 1 double bedroom with fitted wardrobes, large balcony with stunning views towards the City, contemporary bathroom and wood flooring.

The development benefits from an on-site gym and concierge, and is conveniently located for Shadwell DLR and Shadwell Overground stations (approximately 0.4 miles) in zone 2.

As well as paying the rent, you may also be required to make the following permitted payments. If your tenancy does not qualify as an AST, additional fees may apply. Please visit jll.co.uk/fees for details of fees which may be payable when renting a property.

| • | - | 1 Bedroom |
|---|---|-----------|
|   |   |           |

- 1 Bathroom
- 5th Floor
- Large Balcony
- Wood flooring
- 12 hour concierge
- 0.5 miles from Tower Gateway DLR
- Approx. 486 sq ft (44.6 sq m)
- Furnished
- EPC: B