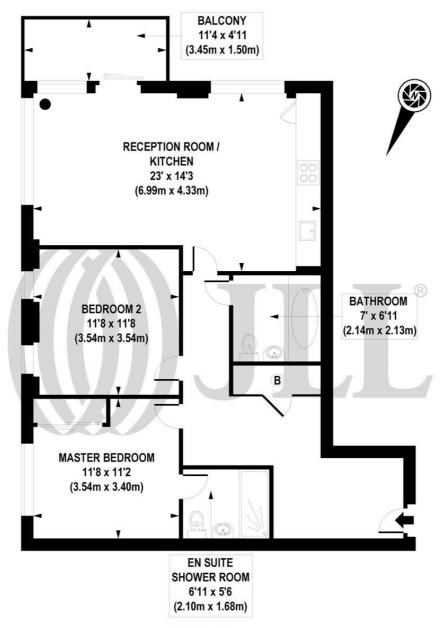

## Floorplan

858 sq ft | 80 sq m

FIFTH FLOOR

## APPROXIMATE GROSS INTERNAL AREA 858 sq. ft / 79.71 sq. m

Floorplan is for illustrative purposes only and is not to scale.

Every attempt has been made to ensure the accuracy of the floorplan shown, however all measurements, fixtures, fittings and data shown are an approximate interpretation for illustrative purposes only.