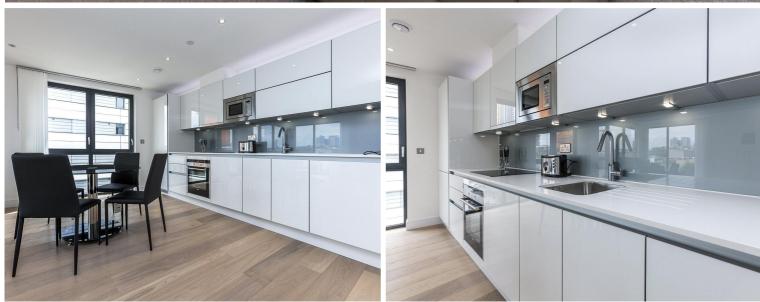

## Description

A 2 bedroom apartment in the sought after Cityscape development.

This 2 bedroom apartment is situated on the 5th floor and boasts spacious reception with views over the landscaped courtyard and on towards The City skyline, 2 double bedrooms with fitted wardrobes and en-suite to master bedroom, fully fitted open plan kitchen, generous sized balcony, 2 contemporary bathrooms with porcelain and glass tiling and wooden flooring. The apartment benefits from floor to ceiling windows maximising natural light and views.