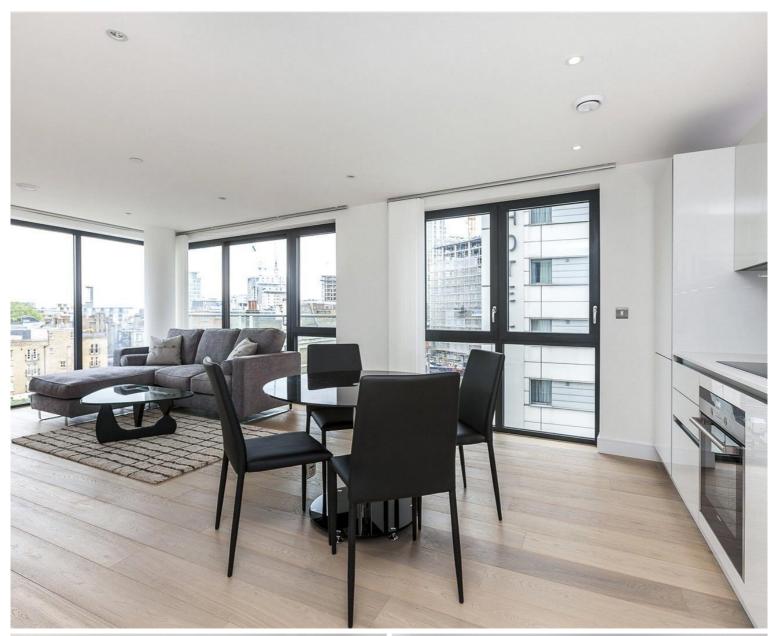

## Description

A 2 bedroom apartment in the sought after Cityscape development.

This 2 bedroom apartment is situated on the 5th floor and boasts spacious reception with views over the landscaped courtyard and on towards The City skyline, 2 double bedrooms with fitted wardrobes and en-suite to master bedroom, fully fitted open plan kitchen, generous sized balcony, 2 contemporary bathrooms with porcelain and glass tiling and wooden flooring. The apartment benefits from floor to ceiling windows maximising natural light and views.

The development is situated next Aldgate East Station and a short walk from the City of London. Located in Zone 1, the development is close to Aldgate (0.3 miles) and Liverpool Street (0.6 miles) stations. Residents also benefit from 24 hour concierge service and on site gymnasium.