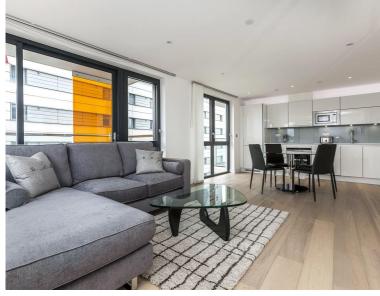

## Description

A 2 bedroom apartment in the sought after Cityscape development.

This 2 bedroom apartment is situated on the 5th floor and boasts spacious reception with views over the landscaped courtyard and on towards The City skyline, 2 double bedrooms with fitted wardrobes and en-suite to master bedroom, fully fitted open plan kitchen, generous sized balcony, 2 contemporary bathrooms with porcelain and glass tiling and wooden flooring. The apartment benefits from floor to ceiling windows maximising natural light and views.

The development is situated next Aldgate East Station and a short walk from the City of London. Located in Zone 1, the development is close to Aldgate (0.3 miles) and Liverpool Street (0.6 miles) stations. Residents also benefit from 24 hour concierge service and on site gymnasium.