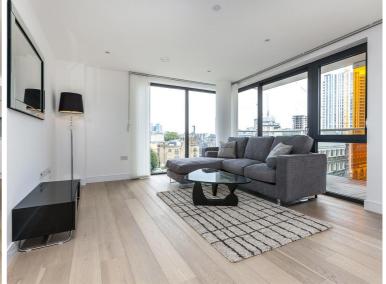

## Description

A 2 bedroom apartment in the sought after Cityscape development.

This 2 bedroom apartment is situated on the 5th floor and boasts spacious reception with views over the landscaped courtyard and on towards The City skyline, 2 double bedrooms with fitted wardrobes and en-suite to master bedroom, fully fitted open plan kitchen, generous sized balcony, 2 contemporary bathrooms with porcelain and glass tiling and wooden flooring. The apartment benefits from floor to ceiling windows maximising natural light and views.

The development is situated next Aldgate East Station and a short walk from the City of London. Located in Zone 1, the development is close to Aldgate (0.3 miles) and Liverpool Street (0.6 miles) stations. Residents also benefit from 24 hour concierge service and on site gymnasium.