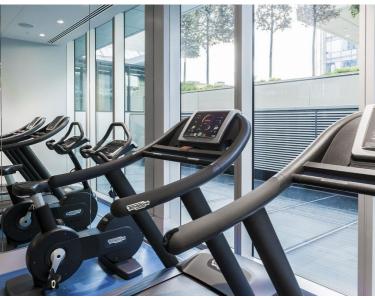

The development is located in the heart of the City of London and is within easy reach of stations such as Bank (0.5 miles) and Moorgate (0.2 miles). The Heron benefits from an on-site gym, exclusive resident's club, 24 hour security and concierge. Offered fully furnished.

• - 1 Bathroom

• - 27th Floor

West facing balcony

- 24 hour concierge

- On-site leisure facilities including gym and swimming pool

poor

- 0.2 miles from Moorgate Station

Approx. 405 sq ft (37.6 sq m)