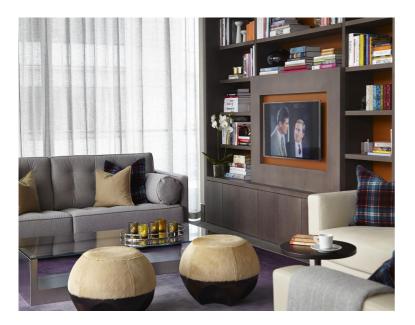

## **Description**

A luxury Galley Suite in the sought after Heron development.

This luxury apartment offers a good sized reception area with a balcony and stunning views of West London towards the London Eye and St. Pauls; partitioned sleeping area with a desk/working space, open plan fully fitted kitchen, dark porcelain flooring throughout and luxury shower room. The property has a high specification with comfort cooling, iPod docking system, ceiling speakers and central control panel.