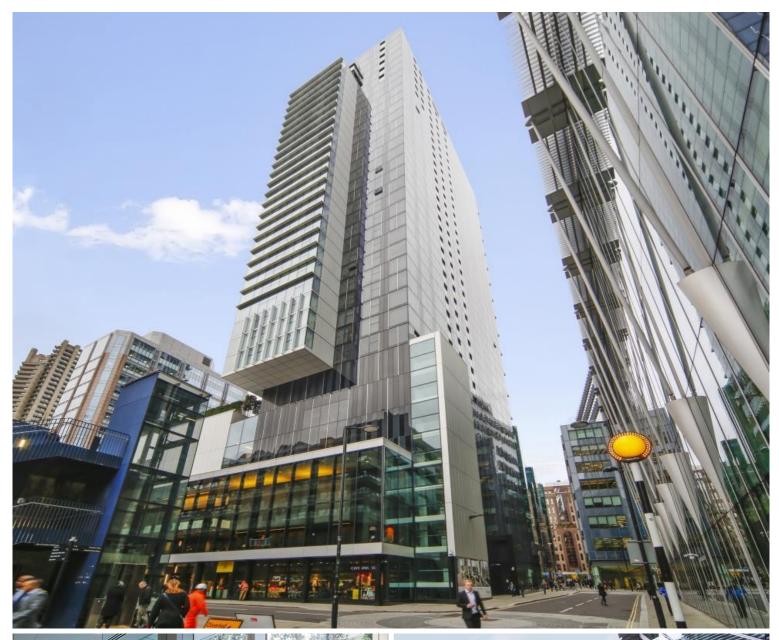

## **Description**

A luxury Galley Suite in the sought after Heron development.

This luxury apartment offers a good sized reception area with a balcony and stunning views of West London towards the London Eye and St. Pauls; partitioned sleeping area with a desk/working space, open plan fully fitted kitchen, dark porcelain flooring throughout and luxury shower room. The property has a high specification with comfort cooling, iPod docking system, ceiling speakers and central control panel.

The development is located in the heart of the City of London and is within easy reach of stations such as Bank (0.5 miles) and Moorgate (0.2 miles). The Heron benefits from an on-site gym, exclusive resident's club, 24 hour security and concierge. Offered fully furnished.