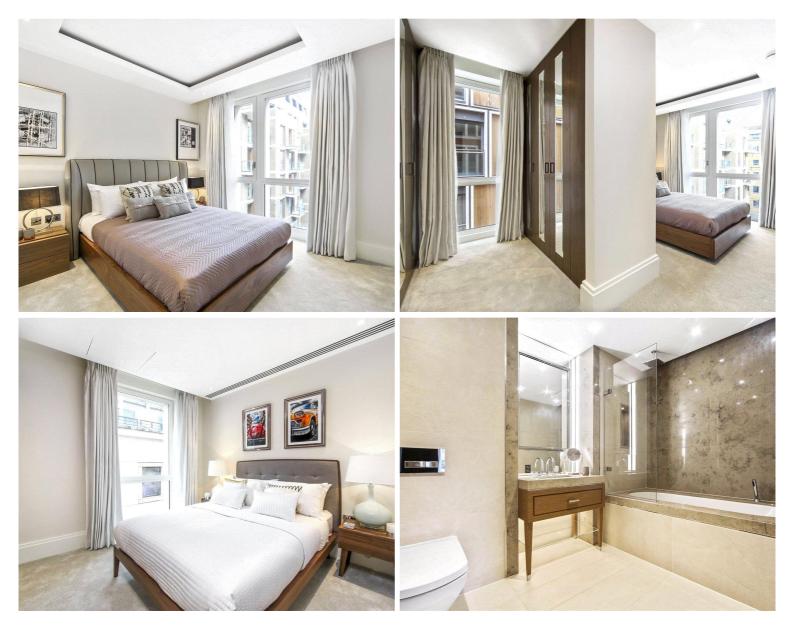

## Description

A luxurious 5th floor apartment in the sought after 190 Strand, Westminster, WC2.

With 1031 sq ft this stunning 2 bedroom apartment has amazing living space. The property comprises a large reception and balcony with stunning views of the Thames towards the London Eye and Houses of Parliament, 2 double bedrooms with fitted wardrobes to master, 2 luxury bathrooms, fully fitted kitchen and wooden flooring.

- 2 Bedrooms
- 2 Bathrooms
- Balcony with views of the Thames
- Wooden flooring
- On site leisure facilities and 24 hour concierge
- 0.2 miles from Temple station
- Approx. 1,031 sq ft (95.8 sq m)
- Leasehold
- EPC: B