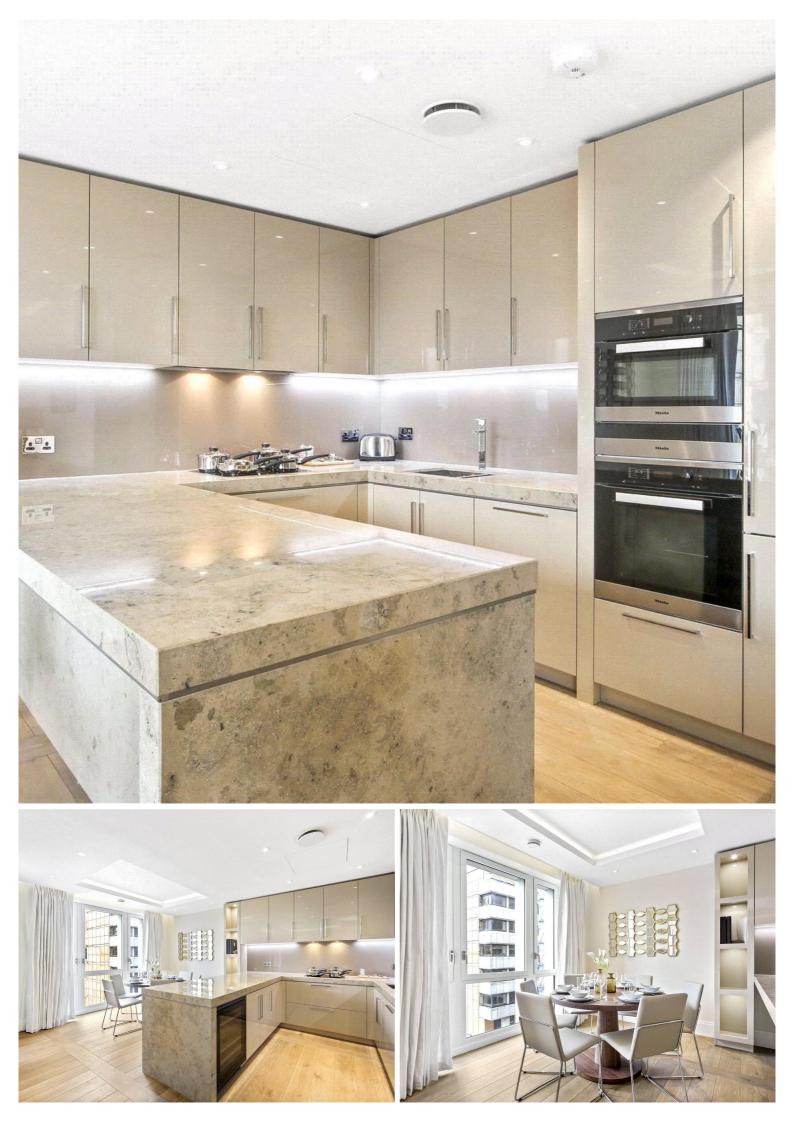

## Description

A luxurious 5th floor apartment in the sought after 190 Strand, Westminster, WC2.

With 1031 sq ft this stunning 2 bedroom apartment has amazing living space. The property comprises a large reception and balcony with stunning views of the Thames towards the London Eye and Houses of Parliament, 2 double bedrooms with fitted wardrobes to master, 2 luxury bathrooms, fully fitted kitchen and wooden flooring.

- 2 Bedrooms
- 2 Bathrooms
- Balcony with views of the Thames
- Wooden flooring
- On site leisure facilities and 24 hour concierge
- 0.2 miles from Temple station
- Approx. 1,031 sq ft (95.8 sq m)
- Leasehold
- EPC: B