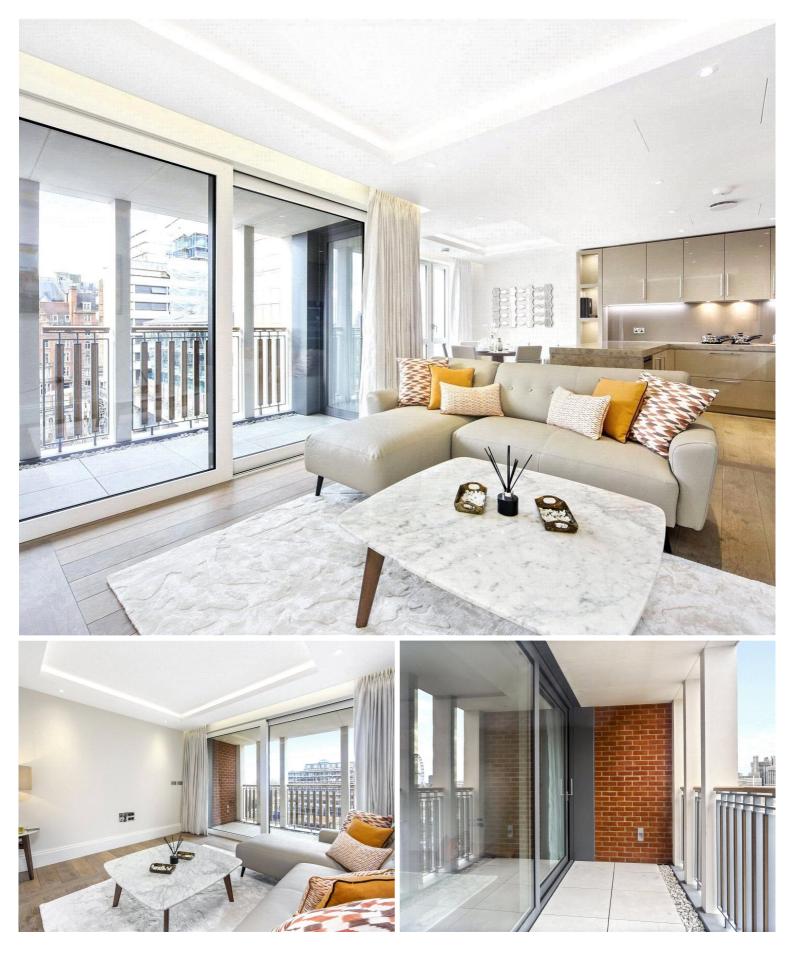

## Description

A luxurious 5th floor apartment in the sought after 190 Strand, Westminster, WC2.

With 1031 sq ft this stunning 2 bedroom apartment has amazing living space. The property comprises a large reception and balcony with stunning views of the Thames towards the London Eye and Houses of Parliament, 2 double bedrooms with fitted wardrobes to master, 2 luxury bathrooms, fully fitted kitchen and wooden flooring.

- 2 Bedrooms
- 2 Bathrooms
- Balcony with views of the Thames
- Wooden flooring
- On site leisure facilities and 24 hour concierge
- 0.2 miles from Temple station
- Approx. 1,031 sq ft (95.8 sq m)
- Leasehold
- EPC: B