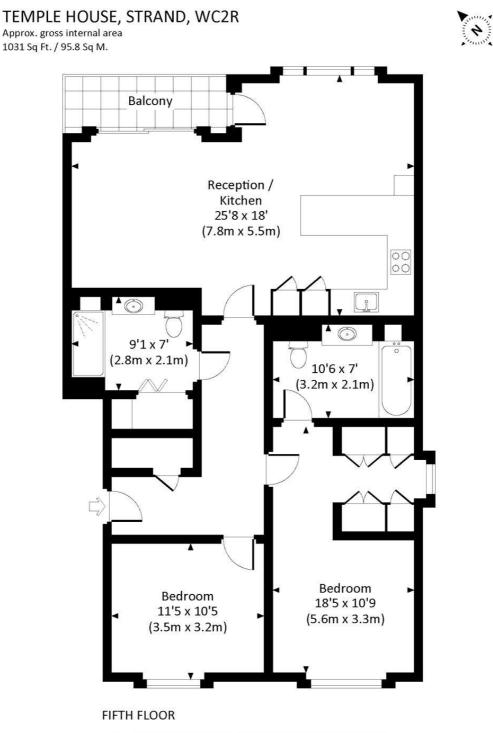

## Description

A luxurious 5th floor apartment in the sought after 190 Strand, Westminster, WC2.

With 1031 sq ft this stunning 2 bedroom apartment has amazing living space. The property comprises a large reception and balcony with stunning views of the Thames towards the London Eye and Houses of Parliament, 2 double bedrooms with fitted wardrobes to master, 2 luxury bathrooms, fully fitted kitchen and wooden flooring.

- 2 Bedrooms
- 2 Bathrooms
- Balcony with views of the Thames
- Wooden flooring
- On site leisure facilities and 24 hour concierge
- 0.2 miles from Temple station
- Approx. 1,031 sq ft (95.8 sq m)
- Leasehold
- EPC: B