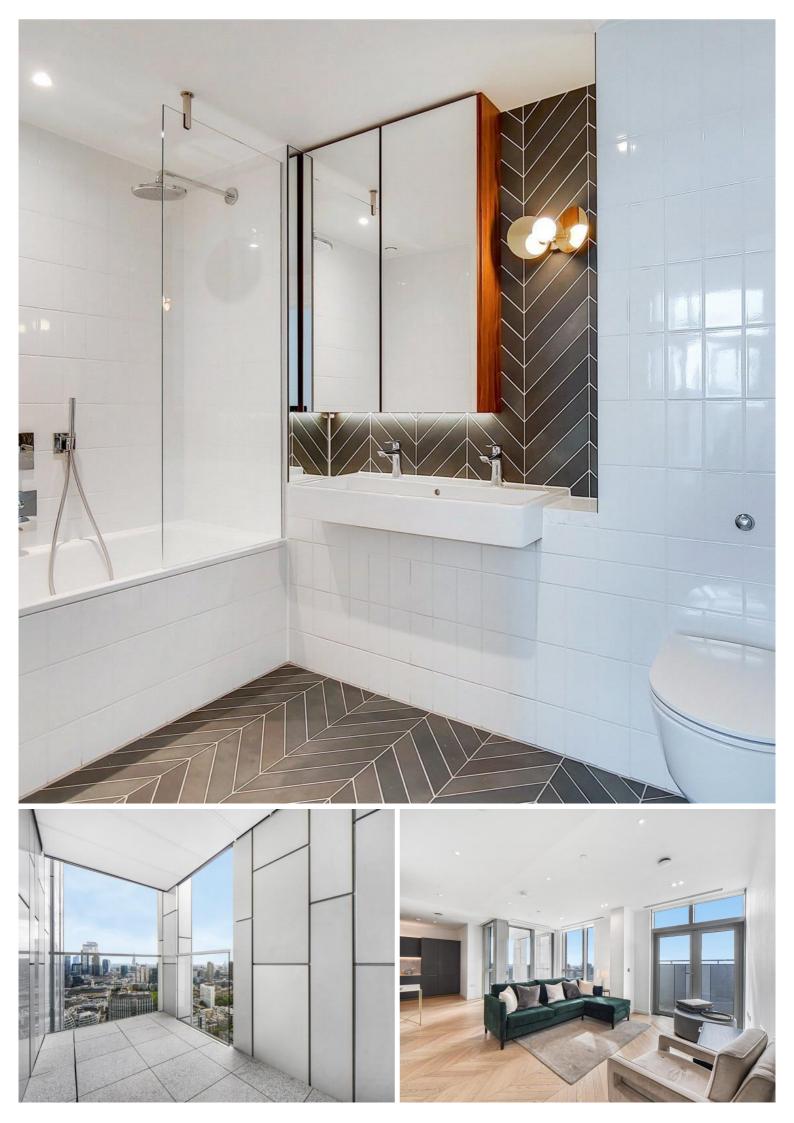

## Description

A rare opportunity to rent a Constellation apartment within Old Street's most popular development, the Atlas Building.

Situated on the 34th floor, the spacious 2 bedroom apartment boasts approximately 988 sq. ft of living space and is furnished to an exceptional standard. This stunning apartment comprises a capacious open plan living and dining area, fully fitted kitchen, large balcony plus additional terrace with access from all rooms, stunning South / Western views of the City skyline, London Eye and West London, two luxury bathrooms and excellent storage space.

- 2 Bedrooms
- 2 Bathrooms & Seperate W/C
- 34th floor
- Private balcony
- On-site leisure facilities including pool, spa and cinema
- 24 hour concierge
- 0.1 miles from Old Street Station
- Approx. 965 sq ft (89 sq m)
- Furnished
- Leasehold