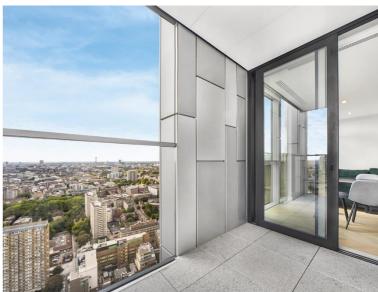

## Description

A rare opportunity to rent a Constellation apartment within Old Street's most popular development, the Atlas Building.

Situated on the 34th floor, the spacious 2 bedroom apartment boasts approximately 988 sq. ft of living space and is furnished to an exceptional standard. This stunning apartment comprises a capacious open plan living and dining area, fully fitted kitchen, large balcony plus additional terrace with access from all rooms, stunning South / Western views of the City skyline, London Eye and West London, two luxury bathrooms and excellent storage space.

- 2 Bedrooms
- 2 Bathrooms & Seperate W/C
- 34th floor
- Private balcony
- On-site leisure facilities including pool, spa and cinema
- 24 hour concierge
- 0.1 miles from Old Street Station
- Approx. 965 sq ft (89 sq m)
- Furnished
- Leasehold