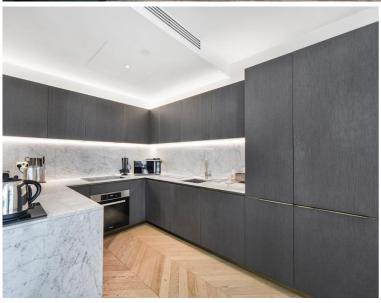

## Description

A rare opportunity to rent a Constellation apartment within Old Street's most popular development, the Atlas Building.

Situated on the 34th floor, the spacious 2 bedroom apartment boasts approximately 988 sq. ft of living space and is furnished to an exceptional standard. This stunning apartment comprises a capacious open plan living and dining area, fully fitted kitchen, large balcony plus additional terrace with access from all rooms, stunning South / Western views of the City skyline, London Eye and West London, two luxury bathrooms and excellent storage space.