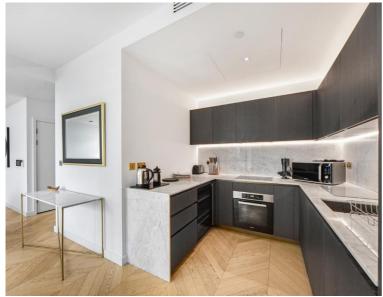

## Description

A rare opportunity to rent a Constellation apartment within Old Street's most popular development, the Atlas Building.

Situated on the 34th floor, the spacious 2 bedroom apartment boasts approximately 988 sq. ft of living space and is furnished to an exceptional standard. This stunning apartment comprises a capacious open plan living and dining area, fully fitted kitchen, large balcony plus additional terrace with access from all rooms, stunning South / Western views of the City skyline, London Eye and West London, two luxury bathrooms and excellent storage space.

- 2 Bedrooms
- 2 Bathrooms & Seperate W/C
- 34th floor
- Private balcony
- On-site leisure facilities including pool, spa and cinema
- 24 hour concierge
- 0.1 miles from Old Street Station
- Approx. 965 sq ft (89 sq m)
- Furnished
- Leasehold