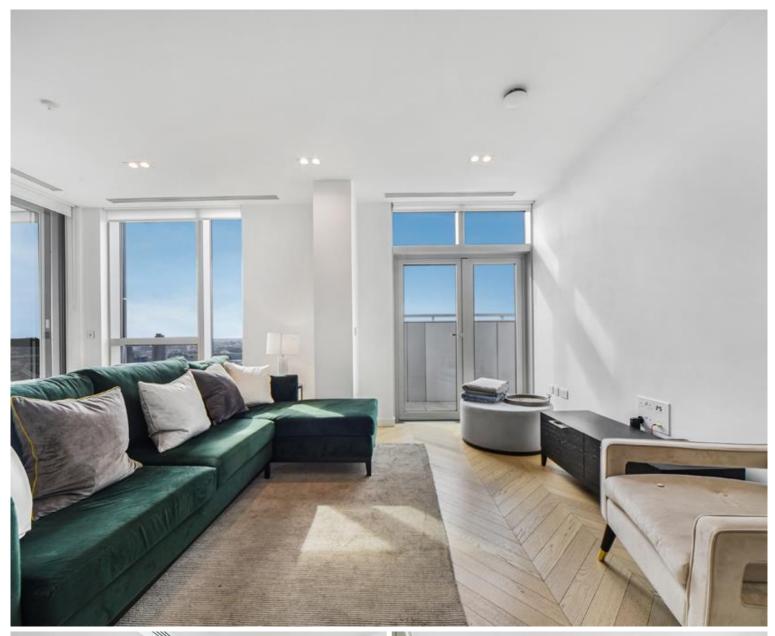

## Description

A rare opportunity to rent a Constellation apartment within Old Street's most popular development, the Atlas Building.

Situated on the 34th floor, the spacious 2 bedroom apartment boasts approximately 988 sq. ft of living space and is furnished to an exceptional standard. This stunning apartment comprises a capacious open plan living and dining area, fully fitted kitchen, large balcony plus additional terrace with access from all rooms, stunning South / Western views of the City skyline, London Eye and West London, two luxury bathrooms and excellent storage space.

- 2 Bedrooms
- 2 Bathrooms & Seperate W/C
- 34th floor
- Private balcony
- On-site leisure facilities including pool, spa and cinema
- 24 hour concierge
- 0.1 miles from Old Street Station
- Approx. 965 sq ft (89 sq m)
- Furnished
- Leasehold