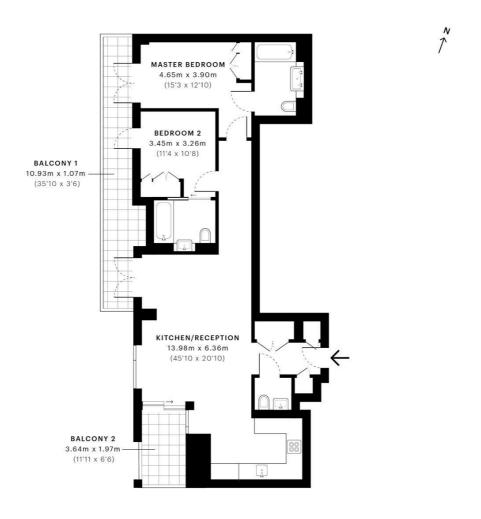

## Floorplan

988 sq ft | 92 sq m

City Road, EC1V

35,741,233

GROSS INTERNAL AREA 89.7 Sqm / 965.9 Sqft

- Thirty-Fourth Floor

The footprint of the 89.7 Sqm / 965.9 Sqft

NET AKEA (INTERNAL)
Excludes walls and externa
86.1 Sqm / 926.9 Sqft

RESTRICTED HEAD HEIGHT Limited use area under 1.5m O.O Sqm / O.O Sqft

Spec floor plans are produced in accordance with the Royal Institution of Chartered Surveyors' Property Measurement Standards. Plots and gardens are illustrative only and are excluded from all area calculations. Due to rounding, numbers may not add up precisely.

IPMS 3B RESIDENTIAL 108.6 Sqm / 1169,0 Sqft IPMS 3C RESIDENTIAL 105.0 Sqm / 1130.0 Sqft

SPEC ID 5d4195e8ed67040a41a6ae21

City

25 Walbrook The Walbrook Building, London EC4N 8AF +4420 7337 4000