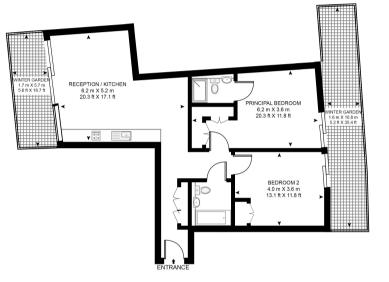

### Floorplan

#### 931 sq ft 🛛 87 sq m

FLADGATE HOUSE, BATTERSEA POWER STATION

APPROXIMATE GROSS INTERNAL FLOOR AREA 931 SQ.FT (86.5 SQ.M) (WINTER GARDEN 266 SQ.FT 24.7 SQ.M)

#### EIGHTH FLOOR

Nine Elms

4 Riverlight Quay, London SW11 8DG 020 3147 1333 nineelms@eu.jll.com

Urban living, your way.

jll.co.uk/residential

© 2019 Jones Lang LaSalle IP, Inc. All rights reserved. All information contained herein is from sources deemed reliable; however, no representation or warranty is made to the accuracy thereof.