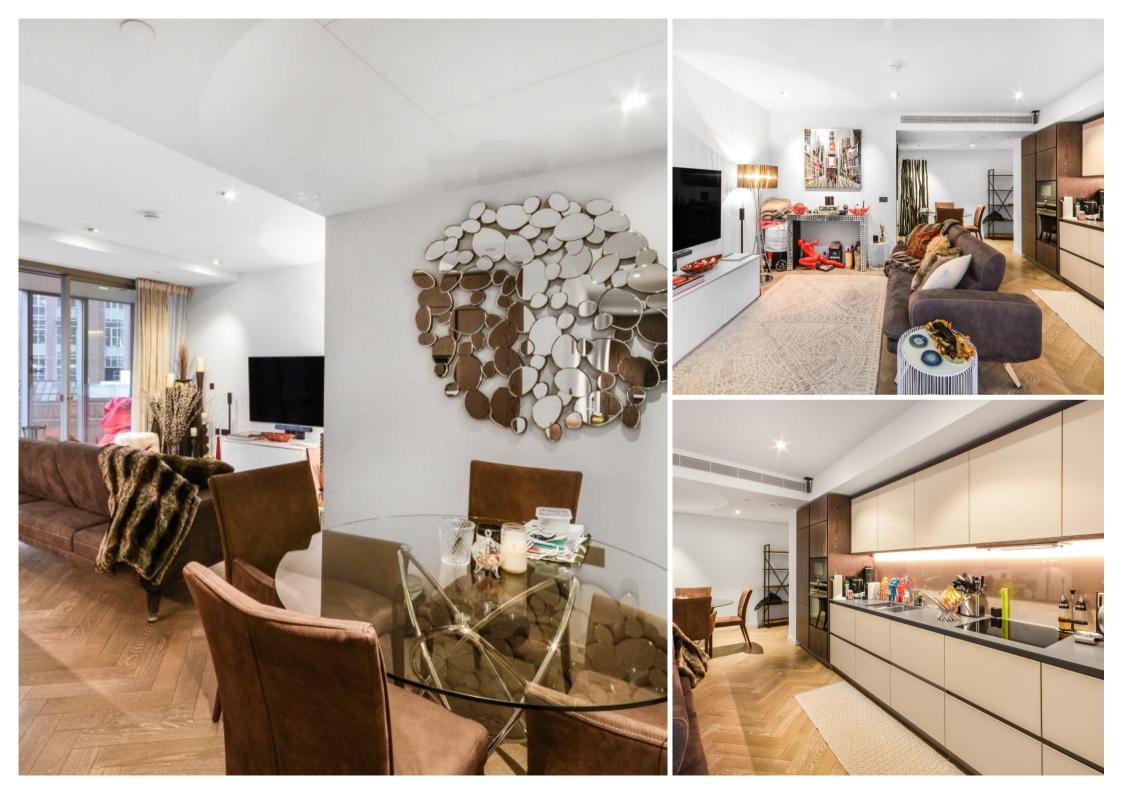

## Description

Located on the 8th floor, this very well proportioned apartment benefits from Battersea Power Station and partial river views, offering a spacious open plan kitchen, dining space and reception leading to the winter garden, 2 double bedrooms - one of which benefits from an en-suite - both with access to a second separate winter garden and there is a further family bathroom.