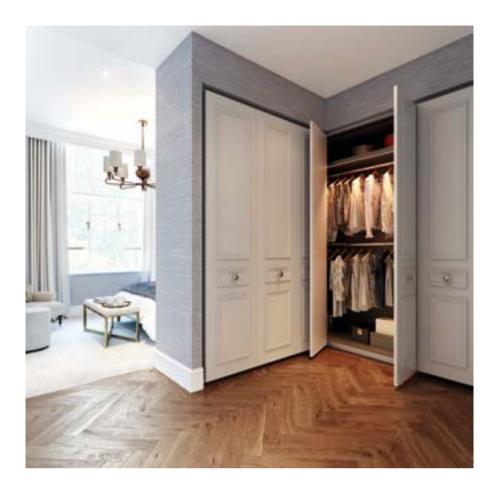

- Interior fittings to utility / services / coat cupboards to suit situation
- Polished chrome door handles throughout
- Bespoke fitted or walk-in wardrobes to master bedroom, internal fittings include rails, shelf, drawers and integrated lighting
- Engineered timber floor finishes or large format porcelain floor finishes to kitchens to suit situation (options available subject to cut-off dates)
- Engineered timber floor finishes to hallways, reception rooms and master bedroom lobby areas where applicable (options available – subject to cut-off dates)
- Carpet floor finishes to bedrooms (options available subject to cut-off dates)
- Blind boxes to selected reception rooms and bedrooms