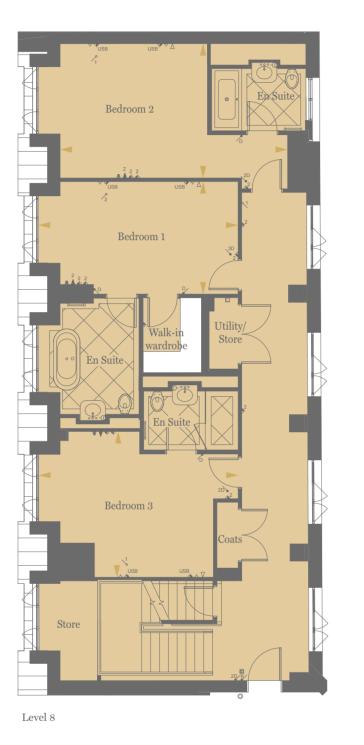

# ELEGANCE AND SOPHISTICATION REDEFINED

Ranging from Manhattan to four bedrooms, the apartments at Millbank Residences are the watchword in classic British craftsmanship. Benefitting from the generous proportions, high ceilings and large windows of the original building, each home has been carefully designed for an optimum layout that maximises space and light.