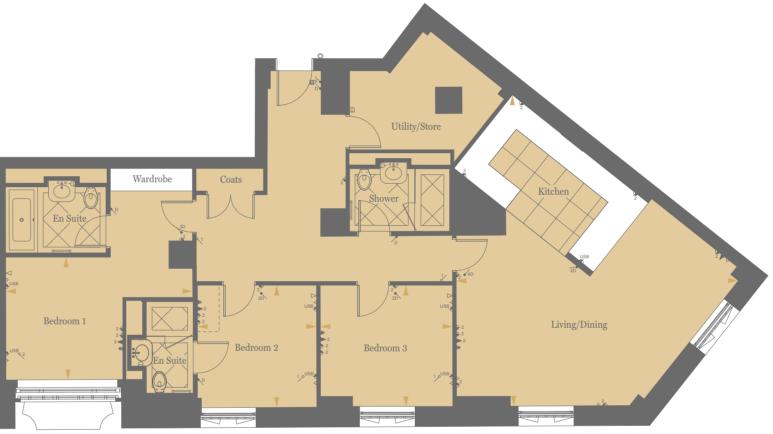

# ELEGANCE AND SOPHISTICATION REDEFINED

Ranging from Manhattan to four bedrooms, the apartments at Millbank Residences are the watchword in classic British craftsmanship. Benefitting from the generous proportions, high ceilings and large windows of the original building, each home has been carefully designed for an optimum layout that maximises space and light.