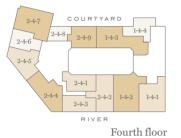

| 11'3" x 11'3" |
| Sixth floor   | _     | Bedroom 3             | 11'3" x 11'1" |
| Fifth floor   | _     | Total area            | 1084 sq ft    |
| Fourth floor  | 2-4-9 |                       |               |
| Third floor   | 2-3-9 |                       |               |
|               |       |                       |               |

2-2-9

Second floor

Ground floor

First floor

Floorplans shown for Millbank Residences are for approximate measurements only. Exact layout and sizes may vary. All measurements may vary within a tolerance of 5%. To increase legibility these plans have been sized to fit the page, therefore each plan may be at a different scale to others within this brochure.

9098mm x 3701mm

4389mm x 4143mm

3440mm x 3439mm

3441mm x 3371mm

101 sq m









Third floor















Type 29a



## Three-Bedroom Apartment

Type 32a\*

N 🛌



# Apartment Locator



Fifth floor



Fourth floor



Tenth floor



Third floor





Eighth floor





Sixth floor

| Plot          |       |
|---------------|-------|
| Ninth floor   | _     |
| Eighth floor  | _     |
| Seventh floor | _     |
| Sixth floor   | _     |
| Fifth floor   | _     |
| Fourth floor  | _     |
| Third floor   | 1-3-2 |
| Second floor  | _     |
| First floor   | _     |
| Ground floor  | _     |

| Total area            | 1807 sq ft     | 168 sq m        |
|-----------------------|----------------|-----------------|
| Study                 | 10'10"x 7'1"   | 3289mm x 2148mm |
| Bedroom 3             | 12'9" x 13'3"  | 3896mm x 4049mm |
| Bedroom 2             | 17'11" x 1