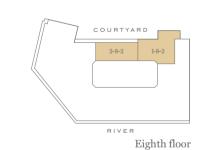

|
| Sixth floor   | 2-6-3 |
| Fifth floor   | _     |
| Fourth floor  | _     |
| Third floor   | _     |
| Second floor  | _     |
| First floor   | _     |
| Ground floor  | _     |

| Total area    | 548 sq ft     | 51 sq m         |
|---------------|---------------|-----------------|
| Bedroom 1     | 13'10"x 11'7" | 4224mm x 3520mm |
| Living/Dining | 13'5" x 18'0" | 4099mm x 5495mm |
| Kitchen       | 6'1" x 9'11"  | 1850mm x 3016mm |

Floorplans shown for Millbank Residences are for approximate measurements only. Exact layout and sizes may vary. All measurements may vary within a tolerance of 5%. To increase legibility these plans have been sized to fit the page, therefore each plan may be at a different scale to others within this brochure.









Tenth floor

Ninth floor















Type 24d

Ninth floor

Eighth floor

Seventh floor

Sixth floor

1-7-2

N 📐

Two-Bedroom Apartment Type 3\*

# **Apartment Locator**













Tenth floor















Ground floor

Sixth floor

Kitchen/Living/Dining



| Bedroom 1 10'2" x 16'10" 3110mm x 5139m            |   |
|----------------------------------------------------|---|
| Michen/Living/Dining 149 x 505 446611111 x 9211111 | m |
| Kitchen/Living/Dining 14'9" x 30'3" 4488mm x 9211m | m |

| ifth floor   | _ |                                    |                                  |                    |                              |      |
|--------------|---|------------------------------------|----------------------------------|--------------------|------------------------------|------|
| ourth floor  |   |