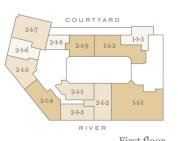

# ELEGANCE AND SOPHISTICATION REDEFINED

Ranging from Manhattan to four bedrooms, the apartments at Millbank Residences are the watchword in classic British craftsmanship. Benefitting from the generous proportions, high ceilings and large windows of the original building, each home has been carefully designed for an optimum layout that maximises space and light.