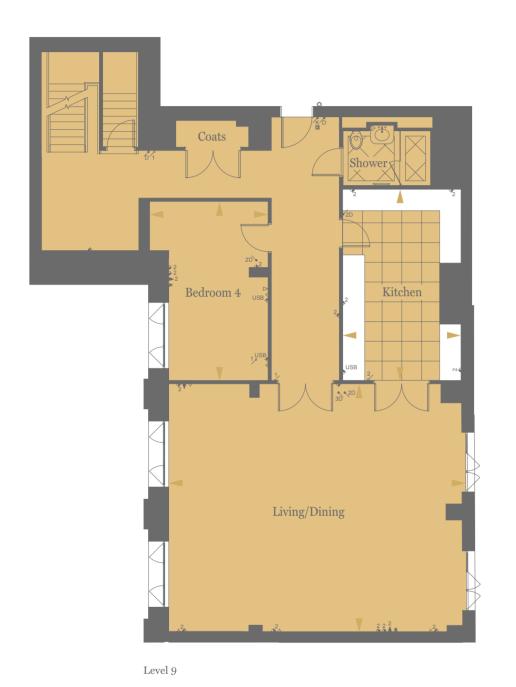

# ELEGANCE AND SOPHISTICATION REDEFINED

Ranging from Manhattan to four bedrooms, the apartments at Millbank Residences are the watchword in classic British craftsmanship. Benefitting from the generous proportions, high ceilings and large windows of the original building, each home has been carefully designed for an optimum layout that maximises space and light.