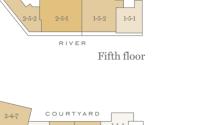

Sixth floor

Fifth floor

Fourth floor

Third floor Second floor First floor

Ground floor

2-1-3

Seventh floor

#### Two-Bedroom Apartment Type 18

N 🛌



| Total area            | 947 sq ft     | 88 sq m        |
|-----------------------|---------------|----------------|
| Bedroom 2             | 10'8" x 11'8" | 3257mm x 3550  |
| Bedroom 1             | 10'7" x 13'6" | 3228mm x 4106  |
| Kitchen/Living/Dining | 21'6" x 21'0" | 6566mm x 6411r |

Floorplans shown for Millbank Residences are for approximate measurements only. Exact layout and sizes may vary. All measurements may vary within a tolerance of 5%. To increase legibility these plans have been sized to fit the page, therefore each plan may be at a different scale to others within this brochure.

# **Apartment Locator**

N 📐







Tenth floor

Fourth floor



Third floor





Eighth floor







Ground floor



Sixth floor

Type 21

Ninth floor Eighth floor Seventh floor Sixth floor Fifth floor



Type 23



# **Apartment Locator**









Fifth floor



Fourth floor



Tenth floor



Third floor







Eighth floor







Ground floor



| Walk-in wardrobe  En Suite  En Suite  En Suite                               |     |                       | 2                 |                  |
|------------------------------------------------------------------------------|-----|-----------------------|-------------------|------------------|
| Walk-in wardrobe  Walk-in wardrobe  En Suite  En Suite  Bedroom 2  Bedroom 1 |     | .2                    | Utility/<br>Store |                  |
| Kitchen/Living/Dining  Bedroo