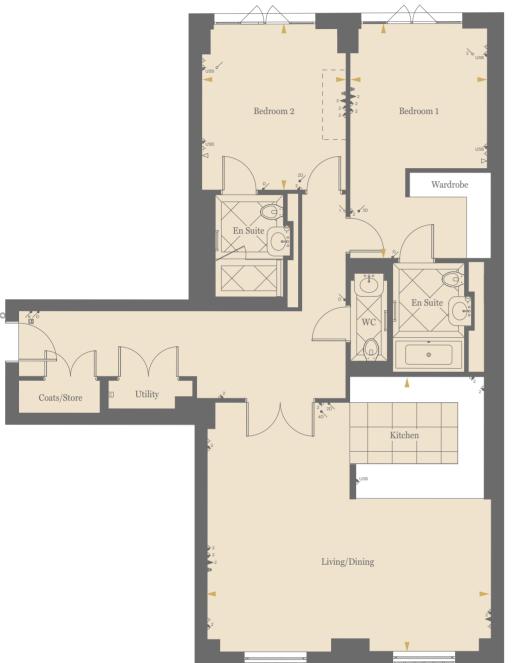

# ELEGANCE AND SOPHISTICATION REDEFINED

Ranging from Manhattan to four bedrooms, the apartments at Millbank Residences are the watchword in classic British craftsmanship. Benefitting from the generous proportions, high ceilings and large windows of the original building, each home has been carefully designed for an optimum layout that maximises space and light.