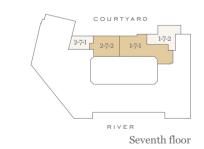

|
| Level number  Lift core number | Ground floor  | -    |
|                                |               |      |

Plot

Ninth floor

| Total area            | 967sq ft       | 90 sq m         |
|-----------------------|----------------|-----------------|
| Bedroom 2             | 9'10" x 11'8"  | 2990mm x 3565mm |
| Bedroom 1             | 14'8" x 11'10" | 4480mm x 3604mm |
| Kitchen/Living/Dining | 24'11"x 21'4"  | 7584mm x 6513mm |

Floorplans shown for Millbank Residences are for approximate measurements only. Exact layout and sizes may vary. All measurements may vary within a tolerance of 5%. To increase legibility these plans have been sized to fit the page, therefore each plan may be at a different scale to others within this brochure.





Fourth floor







Third floor











Sixth floor

Ninth floor

Eighth floor

Seventh floor

Sixth floor

Fifth floor

Fourth floor

N 📐 Type 17a



| Utility 2             | Kitchen       |  |
|-----------------------|---------------|--|
| 2<br>2<br>2<br>2<br>2 | Living/Dining |  |

| Total area            | 1276 sq ft     | 119 sq m        |
|-----------------------|----------------|-----------------|
| Bedroom 2             | 13'4" x 11'7"  | 4068mm x 3530mm |
| Bedroom 1             | 18'10"x 11'0"  | 5745mm x 3360mm |
| Kitchen/Living/Dining | 22'1" x 22'10" | 6742mm x 6958mm |

| Third floor  | _     |                        |                                  |                           |                                  |              |
|--------------|-------|------------------------|-----------------------------