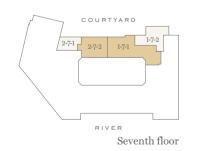

| Sixth floor   | _     | Bedroom 3             | 11'3" x 11'1" |
| Fifth floor   | _     | Total area            | 1084 sq ft    |
| Fourth floor  | 2-4-9 |                       |               |
| Third floor   | 2-3-9 |                       |               |
|               |       |                       |               |

2-2-9

Second floor

Ground floor

First floor

Floorplans shown for Millbank Residences are for approximate measurements only. Exact layout and sizes may vary. All measurements may vary within a tolerance of 5%. To increase legibility these plans have been sized to fit the page, therefore each plan may be at a different scale to others within this brochure.

9098mm x 3701mm

4389mm x 4143mm

3440mm x 3439mm

3441mm x 3371mm

101 sq m









Third floor















Type 29a



## Three-Bedroom Apartment

Type 32a\*

N 🛌



# Apartment Locator



Fifth floor



Fourth floor



Tenth floor



Third floor





Eighth floor





Sixth floor

| Plot          |       |
|---------------|-------|
| Ninth floor   | _     |
| Eighth floor  | _     |
| Seventh floor | _     |
| Sixth floor   | _     |
| Fifth floor   | _     |
| Fourth floor  | _     |
| Third floor   | 1-3-2 |
| Second floor  | _     |
| First floor   | _     |
| Ground floor  | _     |

| Total area            | 1807 sq ft     | 168 sq m        |
|-----------------------|----------------|-----------------|
| Study                 | 10'10"x 7'1"   | 3289mm x 2148mm |
| Bedroom 3             | 12'9" x 13'3"  | 3896mm x 4049mm |
| Bedroom 2             | 17'11" x 12'8" | 5473mm x 3857mm |