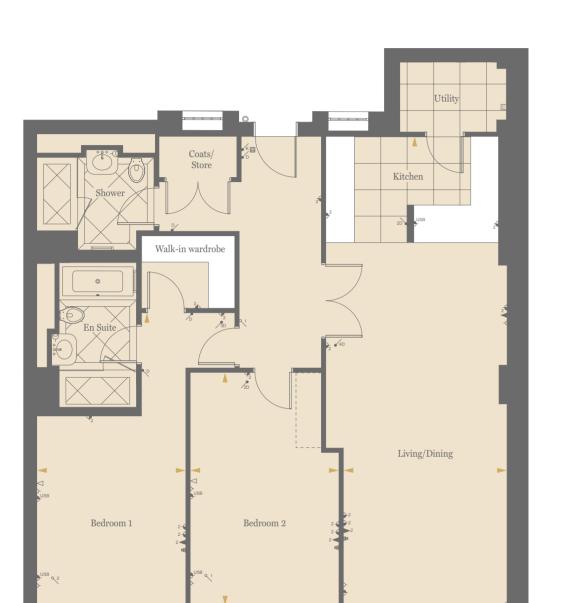

# ELEGANCE AND SOPHISTICATION REDEFINED

Ranging from Manhattan to four bedrooms, the apartments at Millbank Residences are the watchword in classic British craftsmanship. Benefitting from the generous proportions, high ceilings and large windows of the original building, each home has been carefully designed for an optimum layout that maximises space and light.