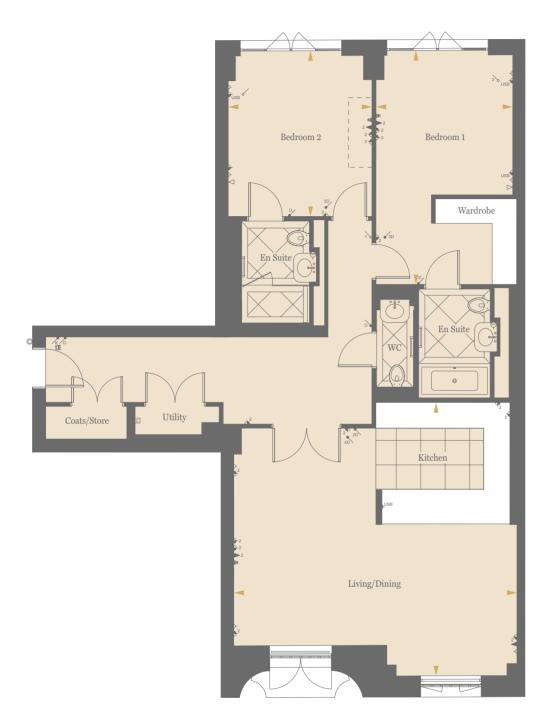

# ELEGANCE AND SOPHISTICATION REDEFINED

Ranging from Manhattan to four bedrooms, the apartments at Millbank Residences are the watchword in classic British craftsmanship. Benefitting from the generous proportions, high ceilings and large windows of the original building, each home has been carefully designed for an optimum layout that maximises space and light.

#### MILLBANK RESIDENCES