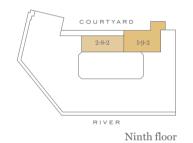

oor   | _     |
| Fourth floor  | _     |
| Third floor   | _     |
| Second floor  | _     |
| First floor   | _     |
| Ground floor  | 2-0-3 |
|               |       |

Total area

| Floorplans shown for Millbank Residences are for approximate measurements only. Exact layout and siz       |
|------------------------------------------------------------------------------------------------------------|
| may vary. All measurements may vary within a tolerance of 5%. To increase legibility these plans have been |
| sized to fit the page, therefore each plan may be at a different scale to others within this brochure.     |

469 sq ft

44 sq m

# Manhattan Apartment

Type 8

N 🛌

Manhattan Apartment Type 9

Apartment Locator









Fifth floor



Fourth floor



Tenth floor



Third floor















| Plot          |       |
|---------------|-------|
| Ninth floor   | _     |
| Eighth floor  | _     |
| Seventh floor | _     |
| Sixth floor   | _     |
| Fifth floor   | _     |
| Fourth floor  | _     |
| Third floor   | _     |
| Second floor  | _     |
| First floor   | _     |
| Ground floor  | 2-0-4 |

| Kitchen/Living/Dining | 19'5" x 21'11" | 5906mm x 6684mm |
|-----------------------|----------------|-----------------|
| Bedroom 1             | 9'4" x 10'8"   | 2841mm x 3250mm |
| Total area            | 398 sq ft      | 37 sq m         |

Kitchen/Living/Dining

| Raised sill                               | <sup>2D</sup> ✓ 2x Dimmer Switch | Α            | Television Group             | 2  | Double Switched                            | C | Control Pane  |
|-------