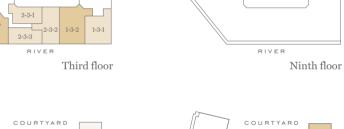

r  | _     |

| Total area    | 548 sq ft     | 51 sq m         |
|---------------|---------------|-----------------|
| Bedroom 1     | 13'10"x 11'7" | 4224mm x 3520mm |
| Living/Dining | 13'5" x 18'0" | 4099mm x 5495mm |
| Kitchen       | 6'1" x 9'11"  | 1850mm x 3016mm |

Floorplans shown for Millbank Residences are for approximate measurements only. Exact layout and sizes may vary. All measurements may vary within a tolerance of 5%. To increase legibility these plans have been sized to fit the page, therefore each plan may be at a different scale to others within this brochure.









Tenth floor

Ninth floor















Type 24d

Ninth floor

Eighth floor

Seventh floor

Sixth floor

1-7-2

N 📐

Two-Bedroom Apartment Type 3\*

# **Apartment Locator**













Tenth floor















Ground floor

Sixth floor

Kitchen/Living/Dining



| Bedroom 1 10'2" x 16'10" 3110mm x 5139m            |   |
|----------------------------------------------------|---|
| Michen/Living/Dining 149 x 505 446611111 x 9211111 | m |
| Kitchen/Living/Dining 14'9" x 30'3" 4488mm x 9211m | m |

| ifth floor   | _ |                                    |                                  |                    |                              |      |
|--------------|---|------------------------------------|----------------------------------|--------------------|------------------------------|------|
| ourth floor  |   |                                    |                                  |                    |                              |      |
| Third floor  |   |