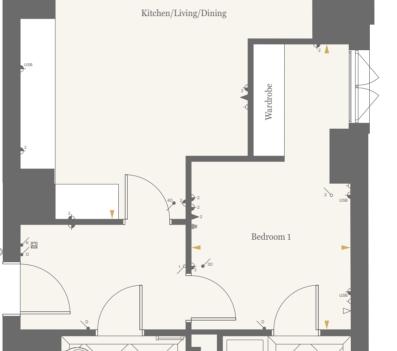

# ELEGANCE AND SOPHISTICATION REDEFINED

Ranging from Manhattan to four bedrooms, the apartments at Millbank Residences are the watchword in classic British craftsmanship. Benefitting from the generous proportions, high ceilings and large windows of the original building, each home has been carefully designed for an optimum layout that maximises space and light.