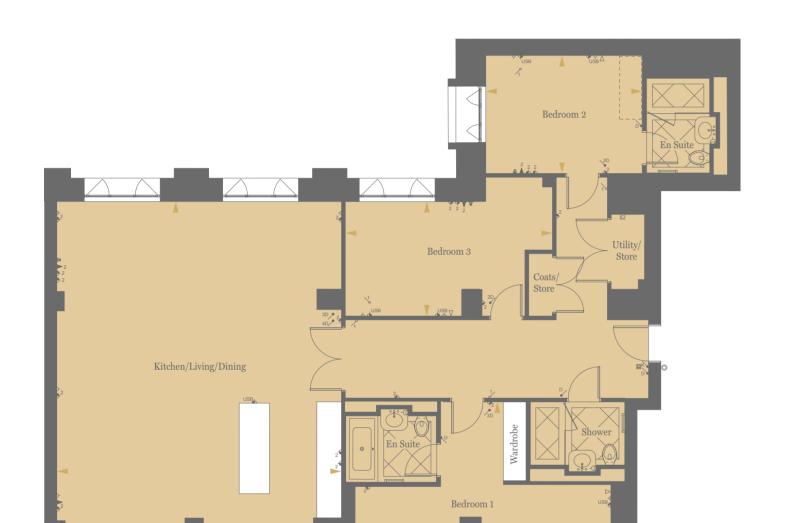

# ELEGANCE AND SOPHISTICATION REDEFINED

Ranging from Manhattan to four bedrooms, the apartments at Millbank Residences are the watchword in classic British craftsmanship. Benefitting from the generous proportions, high ceilings and large windows of the original building, each home has been carefully designed for an optimum layout that maximises space and light.