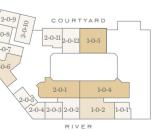

# ELEGANCE AND SOPHISTICATION REDEFINED

Ranging from Manhattan to four bedrooms, the apartments at Millbank Residences are the watchword in classic British craftsmanship. Benefitting from the generous proportions, high ceilings and large windows of the original building, each home has been carefully designed for an optimum layout that maximises space and light.