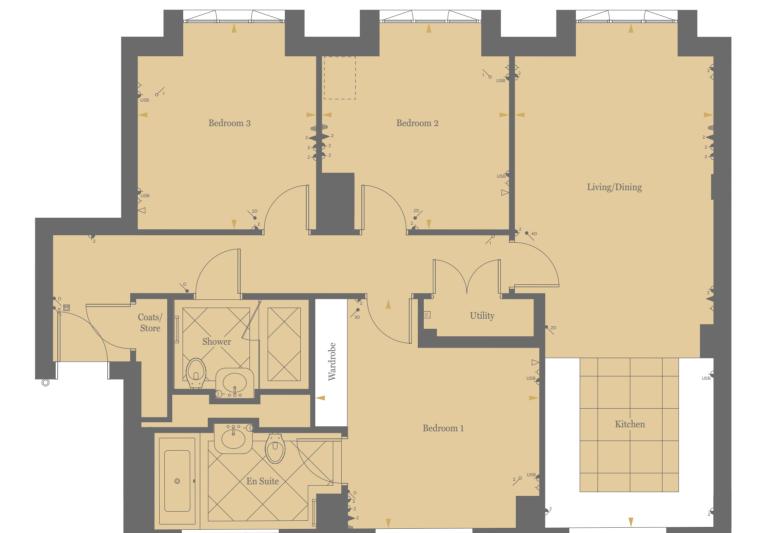

# ELEGANCE AND SOPHISTICATION REDEFINED

Ranging from Manhattan to four bedrooms, the apartments at Millbank Residences are the watchword in classic British craftsmanship. Benefitting from the generous proportions, high ceilings and large windows of the original building, each home has been carefully designed for an optimum layout that maximises space and light.