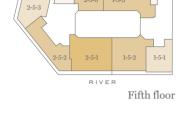

| _     |
| Ground floor  | _     |

| Total area    | 548 sq ft     | 51 sq m         |
|---------------|---------------|-----------------|
| Bedroom 1     | 13'10"x 11'7" | 4224mm x 3520mm |
| Living/Dining | 13'5" x 18'0" | 4099mm x 5495mm |
| Kitchen       | 6'1" x 9'11"  | 1850mm x 3016mm |

Floorplans shown for Millbank Residences are for approximate measurements only. Exact layout and sizes may vary. All measurements may vary within a tolerance of 5%. To increase legibility these plans have been sized to fit the page, therefore each plan may be at a different scale to others within this brochure.









Tenth floor

Ninth floor















Type 24d

Ninth floor

Eighth floor

Seventh floor

Sixth floor

1-7-2

N 📐

Two-Bedroom Apartment Type 3\*

# **Apartment Locator**













Tenth floor















Ground floor

Sixth floor

Kitchen/Living/Dining



| Bedroom 1 10'2" x 16'10" 3110mm x 5139m            |   |
|----------------------------------------------------|---|
| Michen/Living/Dining 149 x 505 446611111 x 9211111 | m |
| Kitchen/Living/Dining 14'9" x 30'3" 4488mm x 9211m | m |

| ifth floor   | _ |                                    |                                  |                    |                              |      |
|--------------|---|------------------------------------|----------------------------------|--------------------|------------------------------|------|
| ourth floor  |   |                                    |                                  |                    |                              |      |
| Third floor  |   |