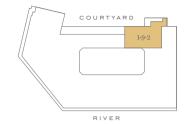

| ۵  | Switched 5A                          |   | Video Entry  |



Plot
Ninth floor —
Eighth floor —
Seventh floor —
Sixth floor 2-6-4
Fifth floor —
Fourth floor —
Third floor —
Second floor —
First floor —

Ground floor

| Total area            | 1087 sq ft     | 101 sq m        |
|-----------------------|----------------|-----------------|
| Bedroom 3             | 12'7" x 10'11" | 3844mm x 3323mm |
| Bedroom 2             | 12'7" x 11'5"  | 3843mm x 3486mm |
| Bedroom 1             | 14'1" x 13'8"  | 4288mm x 4173mm |
| Kitchen/Living/Dining | 30'9" x 12'2"  | 9381mm x 3705mm |

Depicts measurement points

Type 25d

Ninth floor

Eighth floor

Seventh floor

Sixth floor

Fifth floor

Fourth floor

1-7-1

N 📐

Three-Bedroom Apartment

N 📐

**Apartment Locator** 











2-8-2 1-9-2
RIVER
Tenth floor





2-2-7 COURTYARD
2-2-8 2-2-9 1-2-3 1-2-4
2-2-1 2-2-1 2-2-1 1-2-1
RIVER















| Total area            | 1743 sq ft     | 162 sq m        |
|-----------------------|----------------|-----------------|
| Bedroom 3             | 10'9" x 12'9"  | 3270mm x 3892mm |
| Bedroom 2             | 16'10"x 24'10" | 5130mm x 7451mm |
| Bedroom 1             | 11'5" x 16'0"  | 3469mm x 4875mm |
| Kitchen/Living/Dining | 27'9" x 24'4"  | 8465mm x 7426mm |

| Third floor  | _ |                        |                                  |                           |                                  |              |
|--------------|---|------------------------|----------------------------------|---------------------------|----------------------------------|-------