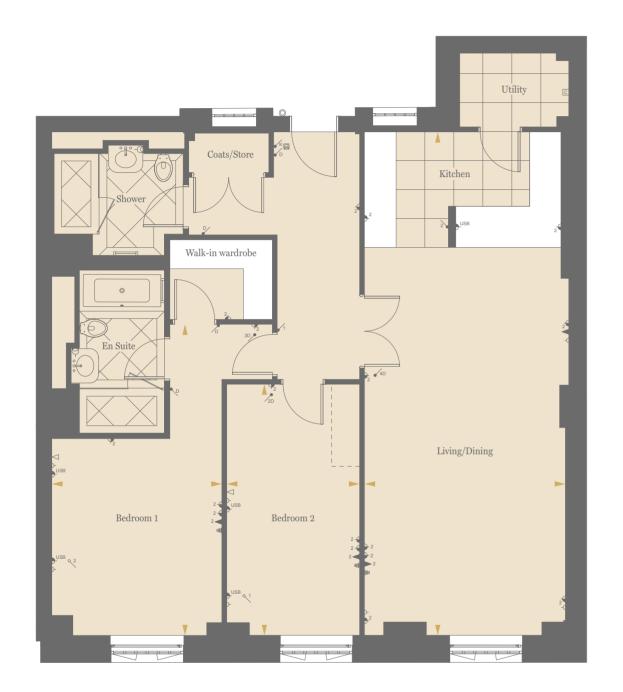

# ELEGANCE AND SOPHISTICATION REDEFINED

Ranging from Manhattan to four bedrooms, the apartments at Millbank Residences are the watchword in classic British craftsmanship. Benefitting from the generous proportions, high ceilings and large windows of the original building, each home has been carefully designed for an optimum layout that maximises space and light.