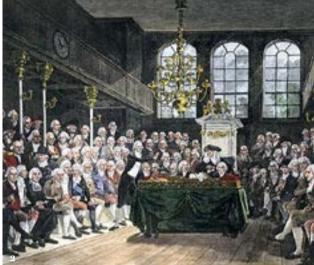

- 1 One of the first autotypes of Westminster Abbey, 1884
- 2 Prime Minister William Pitt addressing the House of Commons, 1793
- 3 Queen Victoria receiving the sacrament during her Coronation
   4 Invitation to the Coronation of King Edward VII and Queen Alexandra at Westminster Abbey
- 5 Coronation of King George VI in Westminster Abbey
   6 Prince William & Kate Middleton, Duke and Duchess of Cambridge, Royal Wedding Westminster Abbey, London