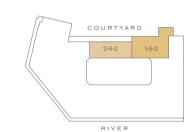

|   | Video Entry |



| Plot          |       |
|---------------|-------|
| Ninth floor   | _     |
| Eighth floor  | _     |
| Seventh floor | _     |
| Sixth floor   | _     |
| Fifth floor   | _     |
| Fourth floor  | 2-4-8 |
| Third floor   | 2-3-8 |
| Second floor  | 2-2-8 |
| First floor   | _     |

Ground floor

| Total area    | 543 sq ft     | 50 sq m         |
|---------------|---------------|-----------------|
| Bedroom 1     | 12'6" x 11'7" | 3821mm x 3520mm |
| Living/Dining | 12'0" x 18'1" | 3662mm x 5500mm |
| Kitchen       | 5'11" x 9'11" | 1811mm x 3016mm |

Depicts measurement points

























Sixth floor

Type 22b

First floor

Ground floor

N

One-Bedroom Apartment

Type 22c

# **Apartment Locator**



Tenth floor

Ninth floor



Fifth floor





















| Plot          |       |                         |                                 |          |
|---------------|-------|-------------------------|---------------------------------|----------|
| Ninth floor   | _     | Kitchen/Living/Dinin    | g 11'1" x 27'3"                 | 3390r    |
| Eighth floor  | _     | Bedroom 1               | 11'7" x 26'0"                   | 3520n    |
| Seventh floor | _     | Total area              | 830 sq ft                       | 77 sq    |
| Sixth floor   | _     |                         |                                 |          |
| Fifth floor   | _     |                         |                                 |          |
| Fourth floor  | _     |                         |                                 |          |
| Third fl