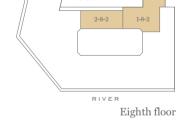

Third floor   | 2-3-3 |
| Second floor  | _     |
| First floor   | _     |
| G 1 G         |       |

| Total area            | 918 sq ft     | 85 sq m         |
|-----------------------|---------------|-----------------|
| Bedroom 2             | 10'7" x 11'2" | 3230mm x 3415mm |
| Bedroom 1             | 17'2" x 11'8" | 5235mm x 3557mm |
| Kitchen/Living/Dining | 21'6" x 22'8" | 6544mm x 6912mm |

Floorplans shown for Millbank Residences are for approximate measurements only. Exact layout and sizes may vary. All measurements may vary within a tolerance of 5%. To increase legibility these plans have been sized to fit the page, therefore each plan may be at a different scale to others within this brochure.

### **Apartment Locator**





Fifth floor



Fourth floor





Third floor













Sixth floor



First floor

Ground floor



Bedroom 1

Bedroom 2

Total area

of Single Light Switch of Sx Dimmer Switch of Single Telephone of Single Telephone of Switch of State D/ Dimmer Switch Kill Switch

Kitchen/Living/Dining 22'1" x 22'10"

18'10"x 11'0"

13'4" x 11'7"

1250 sq ft

116 sq m

6720mm x 6955mm

5747mm x 3360mm

4066mm x 3530mm

O Door Bell Push

Type 28b



# Two-Bedroom Apartment

N 📐

Type 17c



Ground floor

| _     |
|-------|
| _     |
| _     |
| _     |
| _     |
| 1-4-1 |
| _     |
| _     |
| _     |
|       |

| Total area            | 1334 sq ft    | 124 sq m         |
|-----------------------|---------------|------------------|
| Bedroom 2             | 17'5" x 11'1" | 5301mm x 3381mm  |
| Bedroom 1             | 24'3" x 11'1" | 7398mm x 3389mm  |