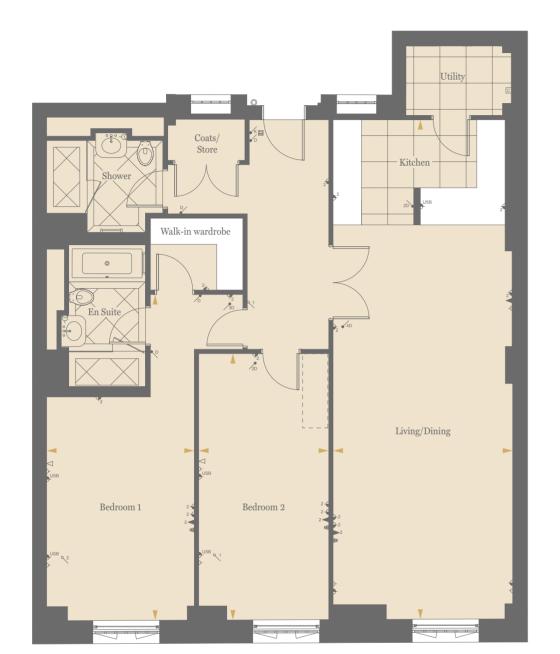

# ELEGANCE AND SOPHISTICATION REDEFINED

Ranging from Manhattan to four bedrooms, the apartments at Millbank Residences are the watchword in classic British craftsmanship. Benefitting from the generous proportions, high ceilings and large windows of the original building, each home has been carefully designed for an optimum layout that maximises space and light.