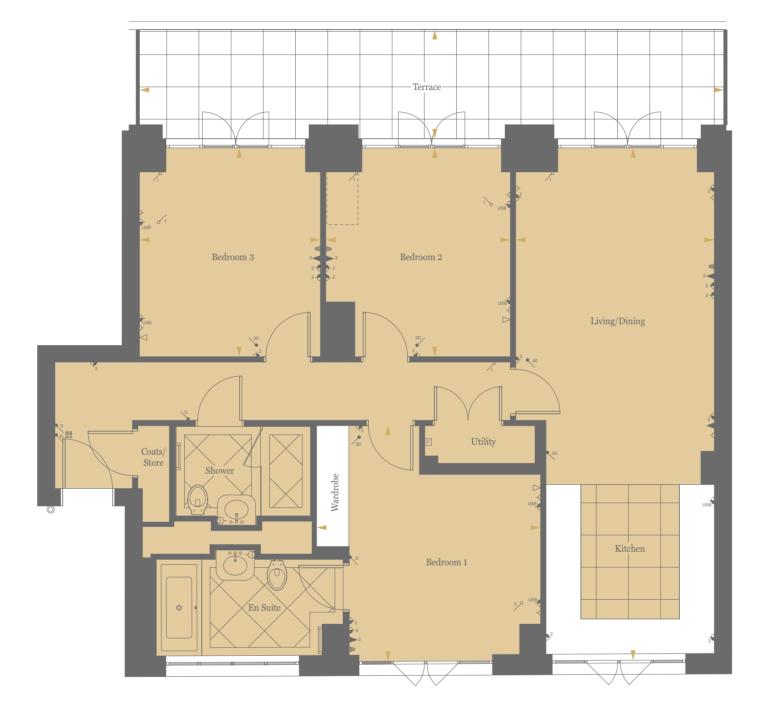

# ELEGANCE AND SOPHISTICATION REDEFINED

Ranging from Manhattan to four bedrooms, the apartments at Millbank Residences are the watchword in classic British craftsmanship. Benefitting from the generous proportions, high ceilings and large windows of the original building, each home has been carefully designed for an optimum layout that maximises space and light.