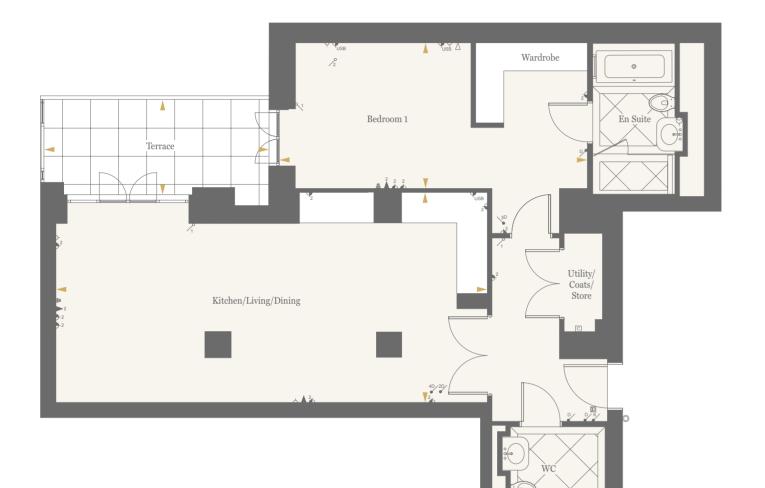

# ELEGANCE AND SOPHISTICATION REDEFINED

Ranging from Manhattan to four bedrooms, the apartments at Millbank Residences are the watchword in classic British craftsmanship. Benefitting from the generous proportions, high ceilings and large windows of the original building, each home has been carefully designed for an optimum layout that maximises space and light.

#### MILLBANK RESIDENCES