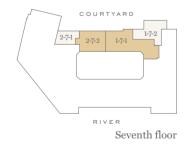

| -2-3               |
|---|--------------------|
| I | ☐ Apartment number |
|   | Level number       |
| L | Lift core number   |
|   |                    |

| Raised sill            | <sup>2D</sup> ✓ 2x Dimmer Swi |
|------------------------|-------------------------------|
|                        | ³□ 3x Dimmer Swi              |
| ²∕ Double Light Switch | <sup>4D</sup> ∕ 4x Dimmer Swi |
| Dimmer Switch          | <sup>K</sup> Kill Switch      |
|                        |                               |

↑ Television Group
Living Room

∨ Single Telephone
Outlet

↑ Double:
↑ Double:
↑ With US

∨ Data Point

↑ Switche

witched © Control Panel
utlet
ocket

Shaving Socket

Door Bell Push

■ Depicts measurement poin

159





247 COURTYARD
248 249 143
241 243 242 142 141
RIVER



















Type 45\*

Type 36







|  | P] |
|--|----|
|  |    |

| Ninth floor   | _     |
|---------------|-------|
| Eighth floor  | _     |
| Seventh floor | _     |
| Sixth floor   | _     |
| Fifth floor   | 2-5-1 |
| Fourth floor  | _     |
| Third floor   | _     |
| Second floor  | _     |
| First floor   | _     |
| Ground floor  | _     |

| Total area    | 2607 sq ft     | 242 sq m         |
|---------------|----------------|------------------|
| Bedroom 4     | 12'7" x 11'7"  | 3824mm x 3527mm  |
| Bedroom 3     | 21'9" x 12'4"  | 6625mm x 3751mm  |
| Bedroom 2     | 21'10"x 11'3"  | 6645mm x 3435mm  |
| Bedroom 1     | 29'9" x 11'11" | 9063mm x 3636mm  |
| Living/Dining | 17'6" x 38'8"  | 5330mm x 11786mm |
| Kitchen       | 17'7" x 16'11" | 5347mm x 5161mm  |

Floorplans shown