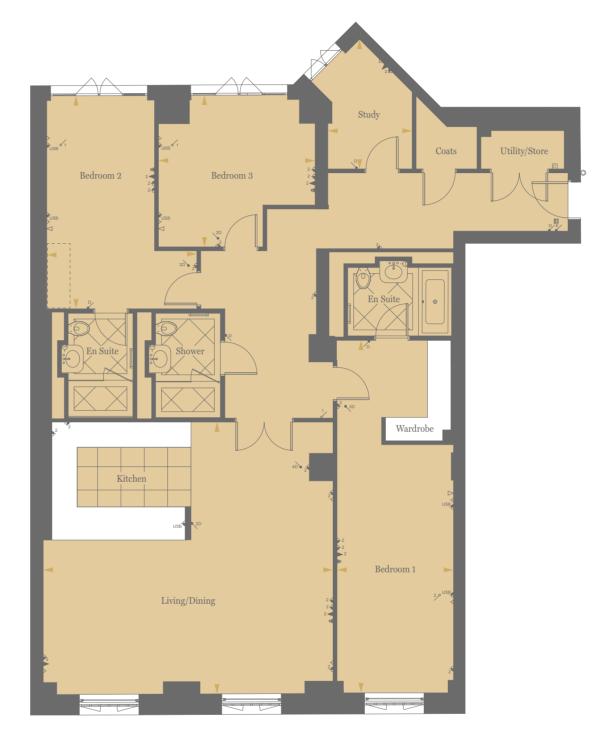

# ELEGANCE AND SOPHISTICATION REDEFINED

Ranging from Manhattan to four bedrooms, the apartments at Millbank Residences are the watchword in classic British craftsmanship. Benefitting from the generous proportions, high ceilings and large windows of the original building, each home has been carefully designed for an optimum layout that maximises space and light.

#### MILLBANK RESIDENCES