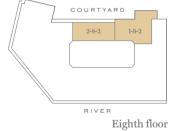

| _     |
| Fourth floor  | _     |
| Third floor   | _     |
| Second floor  | _     |
| First floor   | _     |
| Ground floor  | 2-0-3 |
|               |       |

Total area

| Floorplans shown for Millbank Residences are for approximate measurements only. Exact layout and siz       |
|------------------------------------------------------------------------------------------------------------|
| may vary. All measurements may vary within a tolerance of 5%. To increase legibility these plans have been |
| sized to fit the page, therefore each plan may be at a different scale to others within this brochure.     |

469 sq ft

44 sq m

# Manhattan Apartment

Type 8

N 🛌

Manhattan Apartment Type 9

Apartment Locator









Fifth floor



Fourth floor



Tenth floor



Third floor















| Plot          |       |
|---------------|-------|
| Ninth floor   | _     |
| Eighth floor  | _     |
| Seventh floor | _     |
| Sixth floor   | _     |
| Fifth floor   | _     |
| Fourth floor  | _     |
| Third floor   | _     |
| Second floor  | _     |
| First floor   | _     |
| Ground floor  | 2-0-4 |

| Kitchen/Living/Dining | 19'5" x 21'11" | 5906mm x 6684mm |
|-----------------------|----------------|-----------------|
| Bedroom 1             | 9'4" x 10'8"   | 2841mm x 3250mm |
| Total area            | 398 sq ft      | 37 sq m         |

Kitchen/Living/Dining

| Raised sill                               | <sup>2D</sup> ✓ 2x Dimmer Switch | Α            | Television Group             | 2  | Double Switched                            | C | Control Pane  |
|-----------