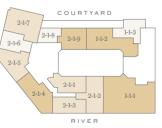

# ELEGANCE AND SOPHISTICATION REDEFINED

Ranging from Manhattan to four bedrooms, the apartments at Millbank Residences are the watchword in classic British craftsmanship. Benefitting from the generous proportions, high ceilings and large windows of the original building, each home has been carefully designed for an optimum layout that maximises space and light.

#### MILLBANK RESIDENCES