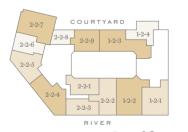

# ELEGANCE AND SOPHISTICATION REDEFINED

Ranging from Manhattan to four bedrooms, the apartments at Millbank Residences are the watchword in classic British craftsmanship. Benefitting from the generous proportions, high ceilings and large windows of the original building, each home has been carefully designed for an optimum layout that maximises space and light.

#### MILLBANK RESIDENCES