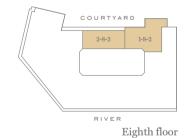

# ELEGANCE AND SOPHISTICATION REDEFINED

Ranging from Manhattan to four bedrooms, the apartments at Millbank Residences are the watchword in classic British craftsmanship. Benefitting from the generous proportions, high ceilings and large windows of the original building, each home has been carefully designed for an optimum layout that maximises space and light.