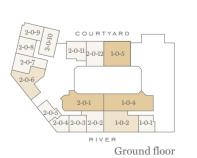

Sixth floor   | _     | Bedroom 3             | 11'3" x 11'1" |
| Fifth floor   | _     | Total area            | 1084 sq ft    |
| Fourth floor  | 2-4-9 |                       |               |
| Third floor   | 2-3-9 |                       |               |
|               |       |                       |               |

2-2-9

Second floor

Ground floor

First floor

Floorplans shown for Millbank Residences are for approximate measurements only. Exact layout and sizes may vary. All measurements may vary within a tolerance of 5%. To increase legibility these plans have been sized to fit the page, therefore each plan may be at a different scale to others within this brochure.

9098mm x 3701mm

4389mm x 4143mm

3440mm x 3439mm

3441mm x 3371mm

101 sq m









Third floor















Type 29a



## Three-Bedroom Apartment

Type 32a\*

N 🛌



# Apartment Locator



Fifth floor



Fourth floor



Tenth floor



Third floor





Eighth floor





Sixth floor

| Plot          |       |
|---------------|-------|
| Ninth floor   | _     |
| Eighth floor  | _     |
| Seventh floor | _     |
| Sixth floor   | _     |
| Fifth floor   | _     |
| Fourth floor  | _     |
| Third floor   | 1-3-2 |
| Second floor  | _     |
| First floor   | _     |
| Ground floor  | _     |

| Total area            | 1807 sq ft     | 168 sq m        |
|-----------------------|----------------|-----------------|
| Study                 | 10'10"x 7'1"   | 3289mm x 2148mm |
| Bedroom 3             | 12'9" x 13'3"  | 3896mm x 4049mm |
| Bedroom 2             | 17'11" x 12'8" | 5473mm x 3857mm |
|