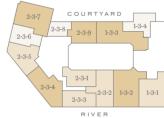

|
| Fifth floor   | _     |
| Fourth floor  | _     |
| Third floor   | _     |
| Second floor  | _     |
| First floor   | _     |
| Ground floor  | 2-0-3 |
|               |       |

Total area

| Floorplans shown for Millbank Residences are for approximate measurements only. Exact layout and siz       |
|------------------------------------------------------------------------------------------------------------|
| may vary. All measurements may vary within a tolerance of 5%. To increase legibility these plans have been |
| sized to fit the page, therefore each plan may be at a different scale to others within this brochure.     |

469 sq ft

44 sq m

# Manhattan Apartment

Type 8

N 🛌

Manhattan Apartment Type 9

Apartment Locator









Fifth floor



Fourth floor



Tenth floor



Third floor















| Plot          |       |
|---------------|-------|
| Ninth floor   | _     |
| Eighth floor  | _     |
| Seventh floor | _     |
| Sixth floor   | _     |
| Fifth floor   | _     |
| Fourth floor  | _     |
| Third floor   | _     |
| Second floor  | _     |
| First floor   | _     |
| Ground floor  | 2-0-4 |

| Kitchen/Living/Dining | 19'5" x 21'11" | 5906mm x 6684mm |
|-----------------------|----------------|-----------------|
| Bedroom 1             | 9'4" x 10'8"   | 2841mm x 3250mm |
| Total area            | 398 sq ft      | 37 sq m         |

Kitchen/Living/Dining

| Raised sill                               | <sup>2D</sup> ✓ 2x Dimmer Switch | Α            | Television Group             | 2  | Double Switched                            | C | Control P