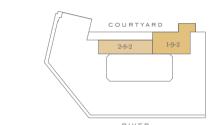

| 11'3" x 11'3" |
| Sixth floor   | _     | Bedroom 3             | 11'3" x 11'1" |
| Fifth floor   | _     | Total area            | 1084 sq ft    |
| Fourth floor  | 2-4-9 |                       |               |
| Third floor   | 2-3-9 |                       |               |
|               |       |                       |               |

2-2-9

Second floor

Ground floor

First floor

Floorplans shown for Millbank Residences are for approximate measurements only. Exact layout and sizes may vary. All measurements may vary within a tolerance of 5%. To increase legibility these plans have been sized to fit the page, therefore each plan may be at a different scale to others within this brochure.

9098mm x 3701mm

4389mm x 4143mm

3440mm x 3439mm

3441mm x 3371mm

101 sq m









Third floor















Type 29a



## Three-Bedroom Apartment

Type 32a\*

N 🛌



# Apartment Locator



Fifth floor



Fourth floor



Tenth floor



Third floor





Eighth floor





Sixth floor

| Plot          |       |
|---------------|-------|
| Ninth floor   | _     |
| Eighth floor  | _     |
| Seventh floor | _     |
| Sixth floor   | _     |
| Fifth floor   | _     |
| Fourth floor  | _     |
| Third floor   | 1-3-2 |
| Second floor  | _     |
| First floor   | _     |
| Ground floor  | _     |

| Total area            | 1807 sq ft     | 168 sq m        |
|-----------------------|----------------|-----------------|
| Study                 | 10'10"x 7'1"   | 3289mm x 2148mm |
| Bedroom 3             | 12'9" x 13'3"  | 3896mm x 4049mm |
| Bedroom 2             | 17'11" x 12'