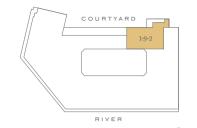

| 11'3" x 11'3" |
| Sixth floor   | _     | Bedroom 3             | 11'3" x 11'1" |
| Fifth floor   | _     | Total area            | 1084 sq ft    |
| Fourth floor  | 2-4-9 |                       |               |
| Third floor   | 2-3-9 |                       |               |
|               |       |                       |               |

2-2-9

Second floor

Ground floor

First floor

Floorplans shown for Millbank Residences are for approximate measurements only. Exact layout and sizes may vary. All measurements may vary within a tolerance of 5%. To increase legibility these plans have been sized to fit the page, therefore each plan may be at a different scale to others within this brochure.

9098mm x 3701mm

4389mm x 4143mm

3440mm x 3439mm

3441mm x 3371mm

101 sq m









Third floor















Type 29a



## Three-Bedroom Apartment

Type 32a\*

N 🛌



# Apartment Locator



Fifth floor



Fourth floor



Tenth floor



Third floor





Eighth floor





Sixth floor

| Plot          |       |
|---------------|-------|
| Ninth floor   | _     |
| Eighth floor  | _     |
| Seventh floor | _     |
| Sixth floor   | _     |
| Fifth floor   | _     |
| Fourth floor  | _     |
| Third floor   | 1-3-2 |
| Second floor  | _     |
| First floor   | _     |
| Ground floor  | _     |

| Total area            | 1807 sq ft     | 168 sq m        |
|-----------------------|----------------|-----------------|
| Study                 | 10'10"x 7'1"   | 3289mm x 2148mm |
| Bedroom 3             | 12'9" x 13'3"  | 3896mm x 4049mm |
| Bedroom 2             | 17'11" x