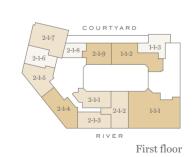

1 | -2-3               |
|---|--------------------|
| I | ☐ Apartment number |
|   | Level number       |
| L | Lift core number   |
|   |                    |

| Raised sill            | <sup>2D</sup> ✓ 2x Dimmer Swi |
|------------------------|-------------------------------|
|                        | ³□ 3x Dimmer Swi              |
| ²∕ Double Light Switch | <sup>4D</sup> ∕ 4x Dimmer Swi |
| Dimmer Switch          | <sup>K</sup> Kill Switch      |
|                        |                               |

↑ Television Group
Living Room

∨ Single Telephone
Outlet

↑ Double:
↑ Double:
↑ With US

∨ Data Point

↑ Switche

witched © Control Panel
utlet
ocket

Shaving Socket

Door Bell Push

■ Depicts measurement poin

159





247 COURTYARD
248 249 143
241 243 242 142 141
RIVER



















Type 45\*

Type 36







|  | P] |
|--|----|
|  |    |

| Ninth floor   | _     |
|---------------|-------|
| Eighth floor  | _     |
| Seventh floor | _     |
| Sixth floor   | _     |
| Fifth floor   | 2-5-1 |
| Fourth floor  | _     |
| Third floor   | _     |
| Second floor  | _     |
| First floor   | _     |
| Ground floor  | _     |

| Total area    | 2607 sq ft     | 242 sq m         |
|---------------|----------------|------------------|
| Bedroom 4     | 12'7" x 11'7"  | 3824mm x 3527mm  |
| Bedroom 3     | 21'9" x 12'4"  | 6625mm x 3751mm  |
| Bedroom 2     | 21'10"x 11'3"  | 6645mm x 3435mm  |
| Bedroom 1     | 29'9" x 11'11" | 9063mm x 3636mm  |
| Living/Dining | 17'6" x 38'8"  | 5330mm x 11786mm |
| Kitchen       | 17'7" x 16'11" | 5347mm x 5161mm  |

Floorplans show