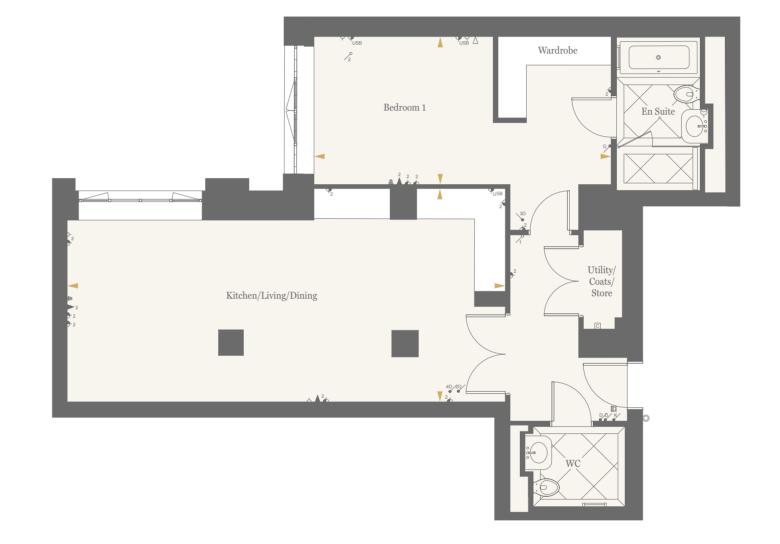

# ELEGANCE AND SOPHISTICATION REDEFINED

Ranging from Manhattan to four bedrooms, the apartments at Millbank Residences are the watchword in classic British craftsmanship. Benefitting from the generous proportions, high ceilings and large windows of the original building, each home has been carefully designed for an optimum layout that maximises space and light.