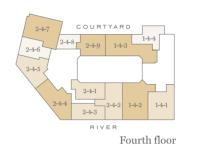

| 0 | Door Bell P |
| / Dimmer Switch       | Kill Switch                      | 1 | Data Point                     | ۵  | Switched 5A                           |   | Video Entry |



| Plot          |       |
|---------------|-------|
| Ninth floor   | _     |
| Eighth floor  | _     |
| Seventh floor | _     |
| Sixth floor   | _     |
| Fifth floor   | _     |
| Fourth floor  | 2-4-8 |
| Third floor   | 2-3-8 |
| Second floor  | 2-2-8 |
| First floor   | _     |

Ground floor

| Total area    | 543 sq ft     | 50 sq m         |
|---------------|---------------|-----------------|
| Bedroom 1     | 12'6" x 11'7" | 3821mm x 3520mm |
| Living/Dining | 12'0" x 18'1" | 3662mm x 5500mm |
| Kitchen       | 5'11" x 9'11" | 1811mm x 3016mm |

Depicts measurement points

























Sixth floor

Type 22b

First floor

Ground floor

N

One-Bedroom Apartment

Type 22c

# **Apartment Locator**



Tenth floor

Ninth floor



Fifth floor





















| Plot          |       |                         |                                 |          |
|---------------|-------|-------------------------|---------------------------------|----------|
| Ninth floor   | _     | Kitchen/Living/Dinin    | g 11'1" x 27'3"                 | 3390r    |
| Eighth floor  | _     | Bedroom 1               | 11'7" x 26'0"                   | 3520n    |
| Seventh floor | _     | Total area              | 830 sq ft                       | 77 sq    |
| Sixth floor   | _     |                         |                                 |          |
| Fifth floor   | _