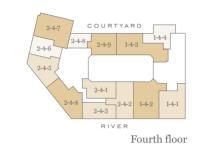

_     |
| Ground floor  | _     |

| Total area    | 548 sq ft     | 51 sq m         |
|---------------|---------------|-----------------|
| Bedroom 1     | 13'10"x 11'7" | 4224mm x 3520mm |
| Living/Dining | 13'5" x 18'0" | 4099mm x 5495mm |
| Kitchen       | 6'1" x 9'11"  | 1850mm x 3016mm |

Floorplans shown for Millbank Residences are for approximate measurements only. Exact layout and sizes may vary. All measurements may vary within a tolerance of 5%. To increase legibility these plans have been sized to fit the page, therefore each plan may be at a different scale to others within this brochure.









Tenth floor

Ninth floor















Type 24d

Ninth floor

Eighth floor

Seventh floor

Sixth floor

1-7-2

N 📐

Two-Bedroom Apartment Type 3\*

# **Apartment Locator**













Tenth floor















Ground floor

Sixth floor

Kitchen/Living/Dining



| Bedroom 1 10'2" x 16'10" 3110mm x 5139m            |   |
|----------------------------------------------------|---|
| Michen/Living/Dining 149 x 505 446611111 x 9211111 | m |
| Kitchen/Living/Dining 14'9" x 30'3" 4488mm x 9211m | m |

| ifth floor   | _ |                                    |                                  |                    |                              |      |
|--------------|---|------------------------------------|----------------------------------|--------------------|------------------------------|------|
| ourth floor  |   |                                    |                                  |                    |                              |      |
| Third floor  |   |