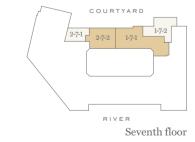

oor —
Seventh floor —
Sixth floor 2-6-4
Fifth floor —
Fourth floor —
Third floor —
Second floor —
First floor —

Ground floor

| Total area            | 1087 sq ft     | 101 sq m        |
|-----------------------|----------------|-----------------|
| Bedroom 3             | 12'7" x 10'11" | 3844mm x 3323mm |
| Bedroom 2             | 12'7" x 11'5"  | 3843mm x 3486mm |
| Bedroom 1             | 14'1" x 13'8"  | 4288mm x 4173mm |
| Kitchen/Living/Dining | 30'9" x 12'2"  | 9381mm x 3705mm |

Depicts measurement points

Type 25d

Ninth floor

Eighth floor

Seventh floor

Sixth floor

Fifth floor

Fourth floor

1-7-1

N 📐

Three-Bedroom Apartment

N 📐

**Apartment Locator** 











2-8-2 1-9-2
RIVER
Tenth floor





2-2-7 COURTYARD
2-2-8 2-2-9 1-2-3 1-2-4
2-2-1 2-2-1 2-2-1 1-2-1
RIVER















| Total area            | 1743 sq ft     | 162 sq m        |
|-----------------------|----------------|-----------------|
| Bedroom 3             | 10'9" x 12'9"  | 3270mm x 3892mm |
| Bedroom 2             | 16'10"x 24'10" | 5130mm x 7451mm |
| Bedroom 1             | 11'5" x 16'0"  | 3469mm x 4875mm |
| Kitchen/Living/Dining | 27'9" x 24'4"  | 8465mm x 7426mm |

| Third floor  | _ |                        |                                  |                           |                                  |              |
|--------------|---|------------------------|----------------------------------|---------------------------|----------------------------------|--------------|
| Second floor | _ | ♠ Raised sill          | <sup>2D</sup> / 2x Dimmer Switch | ▲ Television Group