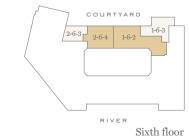

xth floor   | 2-6-3 |
| Fifth floor   | _     |
| Fourth floor  | _     |
| Third floor   | _     |
| Second floor  | _     |
| First floor   | _     |
| Ground floor  | _     |

| Total area    | 548 sq ft     | 51 sq m         |
|---------------|---------------|-----------------|
| Bedroom 1     | 13'10"x 11'7" | 4224mm x 3520mm |
| Living/Dining | 13'5" x 18'0" | 4099mm x 5495mm |
| Kitchen       | 6'1" x 9'11"  | 1850mm x 3016mm |

Floorplans shown for Millbank Residences are for approximate measurements only. Exact layout and sizes may vary. All measurements may vary within a tolerance of 5%. To increase legibility these plans have been sized to fit the page, therefore each plan may be at a different scale to others within this brochure.









Tenth floor

Ninth floor















Type 24d

Ninth floor

Eighth floor

Seventh floor

Sixth floor

1-7-2

N 📐

Two-Bedroom Apartment Type 3\*

# **Apartment Locator**













Tenth floor















Ground floor

Sixth floor

Kitchen/Living/Dining



| Bedroom 1 10'2" x 16'10" 3110mm x 5139m            |   |
|----------------------------------------------------|---|
| Michen/Living/Dining 149 x 505 446611111 x 9211111 | m |
| Kitchen/Living/Dining 14'9" x 30'3" 4488mm x 9211m | m |

| ifth floor   | _ |                                    |                                  |                    |                              |      |
|--------------|---|------------------------------------|----------------------------------|--------------------|------------------------------|------|
| ourth floor  |   |