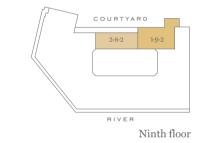

# ELEGANCE AND SOPHISTICATION REDEFINED

Ranging from Manhattan to four bedrooms, the apartments at Millbank Residences are the watchword in classic British craftsmanship. Benefitting from the generous proportions, high ceilings and large windows of the original building, each home has been carefully designed for an optimum layout that maximises space and light.