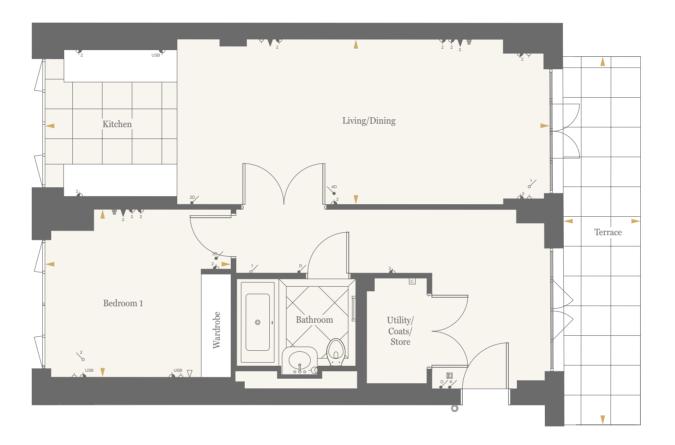

# ELEGANCE AND SOPHISTICATION REDEFINED

Ranging from Manhattan to four bedrooms, the apartments at Millbank Residences are the watchword in classic British craftsmanship. Benefitting from the generous proportions, high ceilings and large windows of the original building, each home has been carefully designed for an optimum layout that maximises space and light.