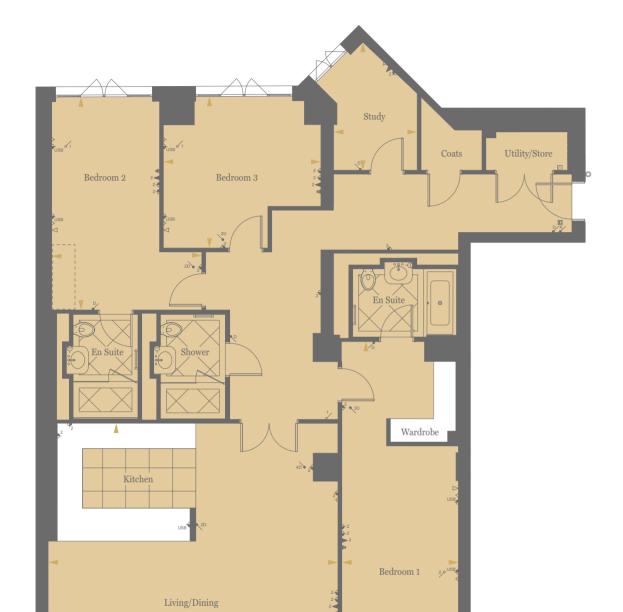

# ELEGANCE AND SOPHISTICATION REDEFINED

Ranging from Manhattan to four bedrooms, the apartments at Millbank Residences are the watchword in classic British craftsmanship. Benefitting from the generous proportions, high ceilings and large windows of the original building, each home has been carefully designed for an optimum layout that maximises space and light.