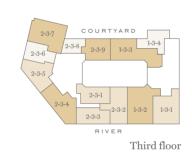

_     |
| Sixth floor   | 2-6-3 |
| Fifth floor   | _     |
| Fourth floor  | _     |
| Third floor   | _     |
| Second floor  | _     |
| First floor   | _     |
| Ground floor  | _     |

| Total area    | 548 sq ft     | 51 sq m         |
|---------------|---------------|-----------------|
| Bedroom 1     | 13'10"x 11'7" | 4224mm x 3520mm |
| Living/Dining | 13'5" x 18'0" | 4099mm x 5495mm |
| Kitchen       | 6'1" x 9'11"  | 1850mm x 3016mm |

Floorplans shown for Millbank Residences are for approximate measurements only. Exact layout and sizes may vary. All measurements may vary within a tolerance of 5%. To increase legibility these plans have been sized to fit the page, therefore each plan may be at a different scale to others within this brochure.









Tenth floor

Ninth floor















Type 24d

Ninth floor

Eighth floor

Seventh floor

Sixth floor

1-7-2

N 📐

Two-Bedroom Apartment Type 3\*

# **Apartment Locator**













Tenth floor















Ground floor

Sixth floor

Kitchen/Living/Dining



| Bedroom 1 10'2" x 16'10" 3110mm x 5139m            |   |
|----------------------------------------------------|---|
| Michen/Living/Dining 149 x 505 446611111 x 9211111 | m |
| Kitchen/Living/Dining 14'9" x 30'3" 4488mm x 9211m | m |

| ifth floor   | _ |                                    |                                  |                    |                              |      |
|--------------|---|------------------------------------|----------------------------------|--------------------|------------------------------|------|
| ourth floor  |   |