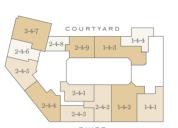

# ELEGANCE AND SOPHISTICATION REDEFINED

Ranging from Manhattan to four bedrooms, the apartments at Millbank Residences are the watchword in classic British craftsmanship. Benefitting from the generous proportions, high ceilings and large windows of the original building, each home has been carefully designed for an optimum layout that maximises space and light.

#### MILLBANK RESIDENCES