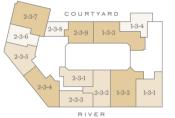

|

| Total area            | 1160 sq ft     | 108 sq m         |
|-----------------------|----------------|------------------|
| Terrace               | 5'3" x 33'8"   | 1607mm x 10259mm |
| Bedroom 3             | 11'4" x 11'8"  | 3461mm x 3551mm  |
| Bedroom 2             | 11'5" x 11'8"  | 3479mm x 3555mm  |
| Bedroom 1             | 17'0" x 11'11" | 5190mm x 3638mm  |
| Kitchen/Living/Dining | 33'4" x 12'10" | 10150mm x 3913mm |

Floorplans shown for Millbank Residences are for approximate measurements only. Exact layout and sizes may vary. All measurements may vary within a tolerance of 5%. To increase legibility these plans have been sized to fit the page, therefore each plan may be at a different scale to others within this brochure.





Fifth floor



Fourth floor

Third floor







Eighth floor

Ninth floor

RIVER

Seventh floor



Sixth floor

Sixth floor Fifth floor Fourth floor Third floor Second floor

Ninth floor

Eighth floor

Seventh floor

First floor

Ground floor

√ Single Light Switch

30 √ 3x Dimmer Switch

2√ Double Light Switch

40 √ 4x Dimmer Switch

Uiving Room

∇ Single Telephone
Outlet □ Dimmer Switch Kill Switch Data Point

Kitchen/Living/Dining 27'7" x 30'7"

Bedroom 1

Bedroom 2

Bedroom 3

Total area

Terrace

15'1" x 12'0"

11'3" x 11'10"

11'4" x 11'8"

1510 sq ft

6'4" x 44'10"

140 sq m

O Door Bell Push

8406mm x 9329mm

4585mm x 3661mm

3430mm x 3611mm

3442mm x 3566mm

1920mm x 13667mm

# Three-Bedroom Apartment

Type 6

Ninth floor

Eighth floor

Seventh floor

Sixth floor

Fifth floor

Fourth floor

Third floor

Second floor

Ground