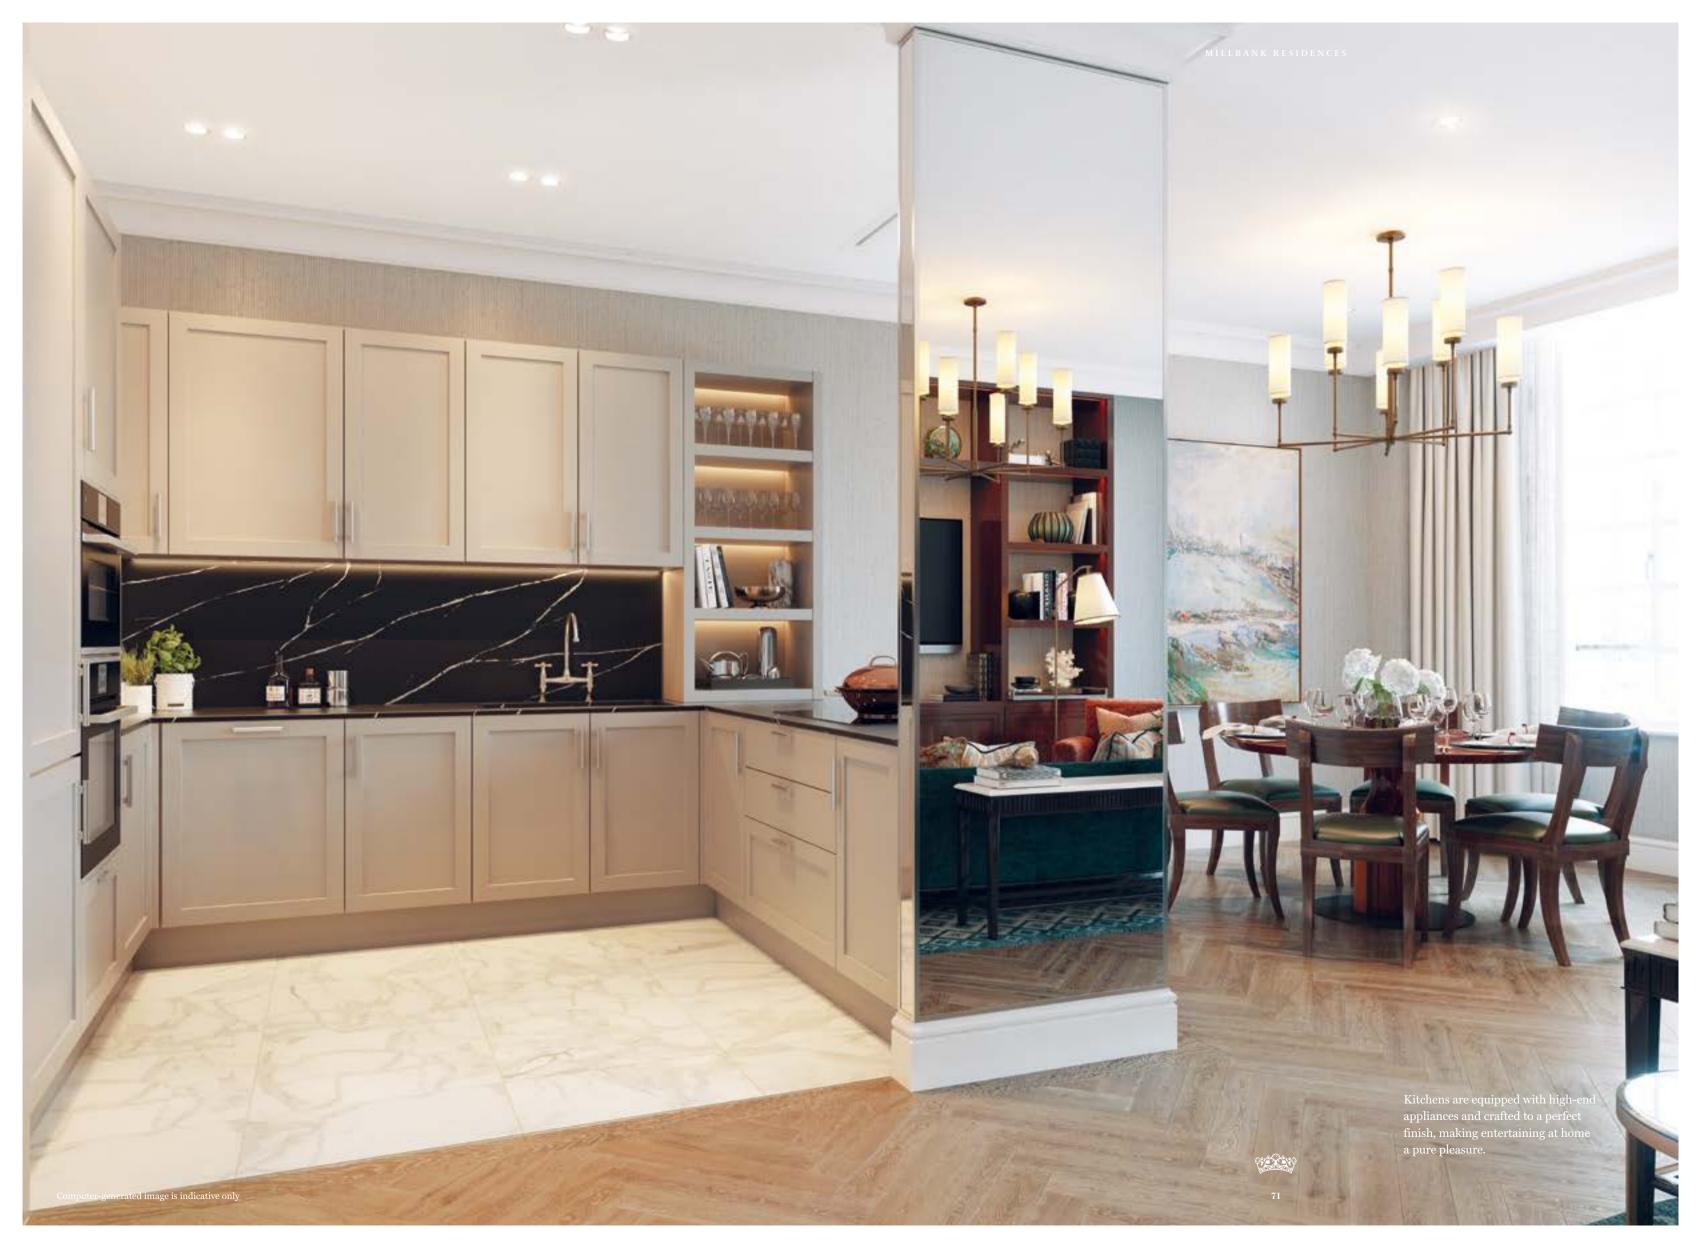

#### Kitchens

- Individually designed layouts
- Composite stone work surfaces and splashbacks (options available subject to cut-off dates)
- Stainless steel 1½ bowl undermount sink and polished chrome mixer tap
- Matt lacquer shaker door with handles (options available - subject to cut-off dates)
- Bespoke shelving units to selected apartments where appropriate
- Pull-out pan units where appropriate
- Recessed LED ceiling downlighters and concealed lighting to wall cabinets
- Concealed multi-gang appliance panel and pop-up sockets to island / peninsula units where appropriate
- Küppersbusch touch control induction hob
- Re-circulating integrated extractor or island extractor to suit situation
- Küppersbusch stainless steel multi-function oven
- Küppersbusch stainless steel combination microwave oven
- Küppersbusch integrated fridge / freezer
- Integrated multi-function dishwasher
- Free-standing washer / dryer within vented utility cupboard / room
- Space-saving recycling bins