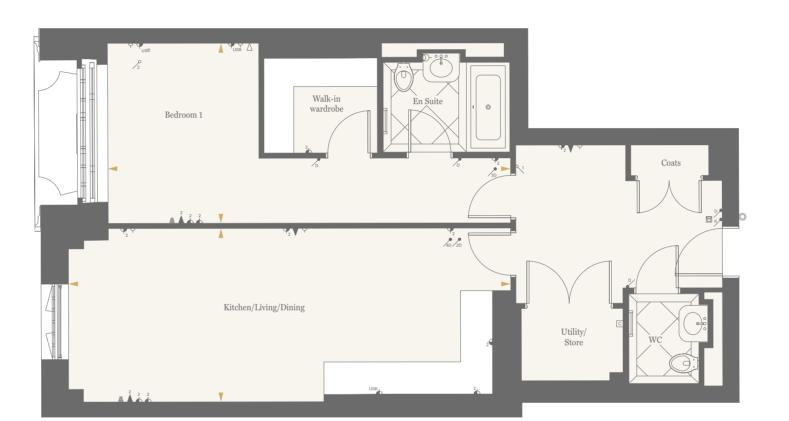

# ELEGANCE AND SOPHISTICATION REDEFINED

Ranging from Manhattan to four bedrooms, the apartments at Millbank Residences are the watchword in classic British craftsmanship. Benefitting from the generous proportions, high ceilings and large windows of the original building, each home has been carefully designed for an optimum layout that maximises space and light.