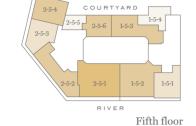

------|
| Eighth floor  | _     |
| Seventh floor | _     |
| Sixth floor   | _     |
| Fifth floor   | _     |
| Fourth floor  | _     |
| Third floor   | _     |
| Second floor  | _     |
| First floor   | _     |
| Ground floor  | 2-0-5 |
|               |       |

| Kitchen/Living/Dining | 13'6" x 12'10" | 4125mm x 3914mm |
|-----------------------|----------------|-----------------|
| Bedroom 1             | 9'7" x 11'0"   | 2927mm x 3356mm |
| Total area            | 395 sq ft      | 37 sq m         |
|                       |                | - 1             |
|                       |                |                 |

#### Manhattan Apartment

Type 12

Ninth floor

Eighth floor

Seventh floor

Sixth floor

N Type 13

Manhattan Apartment



# **Apartment Locator**



Tenth floor







Fourth floor







Third floor









Sixth floor





| Fifth floor  | _     |                                    |                                    |                    |                              |               |
|--------------|-------|------------------------------------|------------------------------------|--------------------|------------------------------|---------------|
| Fourth floor | _     |                                    |                                    |                    |                              |               |
| Third floor  | _     |                                    |                                    |                    |                              |               |
| Second floor |       | • Raised sill                      | <sup>2