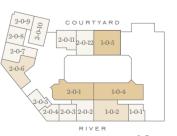

Millbank Residences is set around a delightfully landscaped inner courtyard, a tranquil outdoor space where you can relax and escape from the hustle and bustle of city life.

# ELEGANCE AND SOPHISTICATION REDEFINED

Ranging from Manhattan to four bedrooms, the apartments at Millbank Residences are the watchword in classic British craftsmanship. Benefitting from the generous proportions, high ceilings and large windows of the original building, each home has been carefully designed for an optimum layout that maximises space and light.