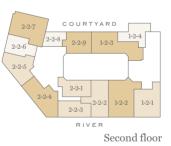

al area    | 2607 sq ft     | 242 sq m         |
|---------------|----------------|------------------|
| Bedroom 4     | 12'7" x 11'7"  | 3824mm x 3527mm  |
| Bedroom 3     | 21'9" x 12'4"  | 6625mm x 3751mm  |
| Bedroom 2     | 21'10"x 11'3"  | 6645mm x 3435mm  |
| Bedroom 1     | 29'9" x 11'11" | 9063mm x 3636mm  |
| Living/Dining | 17'6" x 38'8"  | 5330mm x 11786mm |
| Kitchen       | 17'7" x 16'11" | 5347mm x 5161mm  |

Floorplans shown for Millbank Residences are for approximate measurements only. Exact layout and sizes may vary. All measurements may vary within a tolerance of 5%. To increase legibility these plans have been sized to fit the page, therefore each plan may be at a different scale to others within this brochure. \*Subject to planning.





Fourth floor



Third floor













Ninth floor

Eighth floor

Seventh floor

Sixth floor

Fifth floor

Fourth floor Third floor Second floor First floor

Ground floor

| •  | Raised sill         | <sup>2D</sup> ✓ 2x Dimmer Switch | Α            | Television Group             |      | Double Switched             | C  | Control Pane |
|----|---------------------|----------------------------------|--------------|------------------------------|------|-----------------------------|----|--------------|
| 6  | Single Light Switch | <sup>3D</sup> ✓ 3x Dimmer Switch | 77           | Living Room Single Telephone |      | Socket Outlet Double Socket | à  | Shaving Socl |
| 2/ | Double Light Switch | <sup>4D</sup> ✓ 4x Dimmer Switch | ٧            | Outlet                       | Sn-A | Double Socket<br>with USB   | 0  | Door