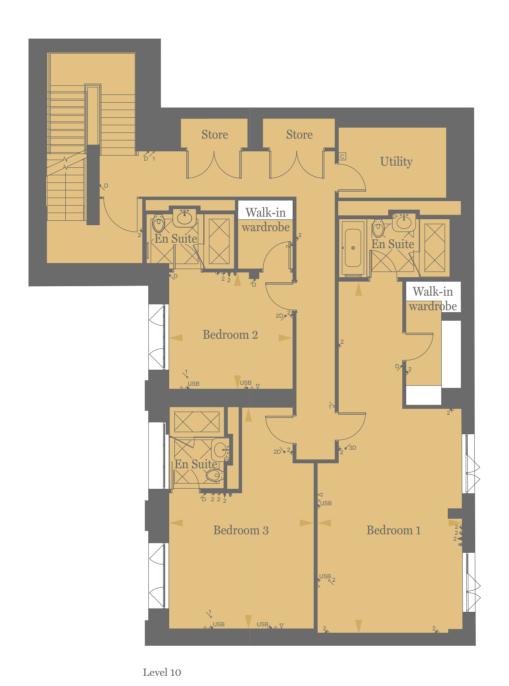

#### *Terraces*

- Well-proportioned terraces to selected apartments where indicated
- Paving to terraces with external lighting where indicated