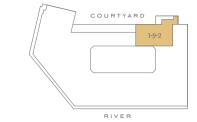

or  | _     |
| Seventh floor | _     |
| Sixth floor   | 2-6-3 |
| Fifth floor   | _     |
| Fourth floor  | _     |
| Third floor   | _     |
| Second floor  | _     |
| First floor   | _     |
| Ground floor  | _     |

| Total area    | 548 sq ft     | 51 sq m         |
|---------------|---------------|-----------------|
| Bedroom 1     | 13'10"x 11'7" | 4224mm x 3520mm |
| Living/Dining | 13'5" x 18'0" | 4099mm x 5495mm |
| Kitchen       | 6'1" x 9'11"  | 1850mm x 3016mm |

Floorplans shown for Millbank Residences are for approximate measurements only. Exact layout and sizes may vary. All measurements may vary within a tolerance of 5%. To increase legibility these plans have been sized to fit the page, therefore each plan may be at a different scale to others within this brochure.









Tenth floor

Ninth floor















Type 24d

Ninth floor

Eighth floor

Seventh floor

Sixth floor

1-7-2

N 📐

Two-Bedroom Apartment Type 3\*

# **Apartment Locator**













Tenth floor















Ground floor

Sixth floor

Kitchen/Living/Dining



| Bedroom 1 10'2" x 16'10" 3110mm x 5139m            |   |
|----------------------------------------------------|---|
| Michen/Living/Dining 149 x 505 446611111 x 9211111 | m |
| Kitchen/Living/Dining 14'9" x 30'3" 4488mm x 9211m | m |

| ifth floor   | _ |                                    |                                  |                    |                              |      |
|--------------|---|------------------------------------|----------------------------------|--------------------|---------------------------