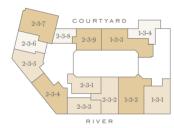

th floor

Third floor Second floor First floor

Ground floor

2-1-3

Seventh floor

#### Two-Bedroom Apartment Type 18

N 🛌



| Total area            | 947 sq ft     | 88 sq m        |
|-----------------------|---------------|----------------|
| Bedroom 2             | 10'8" x 11'8" | 3257mm x 3550  |
| Bedroom 1             | 10'7" x 13'6" | 3228mm x 4106  |
| Kitchen/Living/Dining | 21'6" x 21'0" | 6566mm x 6411r |

Floorplans shown for Millbank Residences are for approximate measurements only. Exact layout and sizes may vary. All measurements may vary within a tolerance of 5%. To increase legibility these plans have been sized to fit the page, therefore each plan may be at a different scale to others within this brochure.

# **Apartment Locator**

N 📐







Tenth floor

Fourth floor



Third floor





Eighth floor







Ground floor



Sixth floor

Type 21

Ninth floor Eighth floor Seventh floor Sixth floor Fifth floor



Type 23



# **Apartment Locator**









Fifth floor



Fourth floor



Tenth floor



Third floor







Eighth floor







Ground floor



| Walk-in wardrobe  En Suite  En Suite  En Suite                               |     |                       | 2                 |                  |
|------------------------------------------------------------------------------|-----|-----------------------|-------------------|------------------|
| Walk-in wardrobe  Walk-in wardrobe  En Suite  En Suite  Bedroom 2  Bedroom 1 |     | .2                    | Utility/<br>Store |                  |
| Kitchen/Living/Dining  Bedroom 2  2  2  2  2  2  2  2  2  2