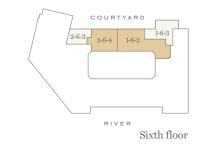

3257mm x 3550  |
| Bedroom 1             | 10'7" x 13'6" | 3228mm x 4106  |
| Kitchen/Living/Dining | 21'6" x 21'0" | 6566mm x 6411r |

Floorplans shown for Millbank Residences are for approximate measurements only. Exact layout and sizes may vary. All measurements may vary within a tolerance of 5%. To increase legibility these plans have been sized to fit the page, therefore each plan may be at a different scale to others within this brochure.

# **Apartment Locator**

N 📐







Tenth floor

Fourth floor



Third floor





Eighth floor







Ground floor



Sixth floor

Type 21

Ninth floor Eighth floor Seventh floor Sixth floor Fifth floor



Type 23



# **Apartment Locator**









Fifth floor



Fourth floor



Tenth floor



Third floor







Eighth floor







Ground floor



| Walk-in wardrobe  En Suite  En Suite  En Suite                               |     |                       | 2                 |                  |
|------------------------------------------------------------------------------|-----|-----------------------|-------------------|------------------|
| Walk-in wardrobe  Walk-in wardrobe  En Suite  En Suite  Bedroom 2  Bedroom 1 |     | .2                    | Utility/<br>Store |                  |
| Kitchen/Living/Dining  Bedroom 2  2  2  2  2  2  2  2  2  2  2  2  2         | r F | USE                   | 20                | Walk-in wardrobe |
|                                                                              |     | Kitchen/Living/Dining | Bedroom 2         | Bedroom 1        |

| Total area            | 1296 sq ft    | 120 s