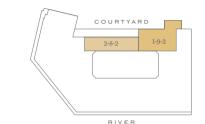

| <sup>3D</sup> ✓ 3x Dimmer Switch | 77           | Living Room Single Telephone |      | Socket Outlet Double Socket | à  | Shaving Socl |
| 2/ | Double Light Switch | <sup>4D</sup> ✓ 4x Dimmer Switch | ٧            | Outlet                       | Sn-A | Double Socket<br>with USB   | 0  | Door Bell Pu |
| 2  | Dimmer Switch       |                                  | <sup>2</sup> | Data Point                   | Δ    | Switched 5A                 | 10 | Video Entry  |

11'10"x 19'1"

10'2" x 13'7"

9'11" x 17'11"

1843 sq ft

8915mm x 7509mm

3601mm x 5818mm

3110mm x 4128mm

3018mm x 5464mm

171 sq m

Kitchen/Living/Dining 29'3" x 24'8"

Bedroom 1

Bedroom 2

Bedroom 3

Total area

## Four-Bedroom Apartment

Type 47\*



## **Apartment Locator**



Tenth floor

Ninth floor















Third floor















First floor Ground floor

| Plot          |       |               |                |                 |
|---------------|-------|---------------|----------------|-----------------|
| Ninth floor   | 1-9-2 | Kitchen       | 11'10"x 19'1"  | 3601mm x 5818   |
| Eighth floor  | _     | Living/Dining | 29'7" x 24'9"  | 9027mm x 7534   |
| Seventh floor | _     | Bedroom 1     | 14'5" x 35'1"  | 4403mm x 1068   |
| Sixth floor   | _     | Bedroom 2     | 12'4" x 11'8"  | 3767mm x 3554   |
| Fifth floor   | _     | Bedroom 3     | 14'5" x 22'1"  | 4404mm x 6724   |
| Fourth floor  | _     | Bedroom 4     | 11'10"x 17'11" | 3600mm x 5449   |
| Third floor   | _     | Terrace       | 36'10"x 46'7"  | 11222mm x 14194 |
| Second floor  | _     | Total area    | 3336 sq ft