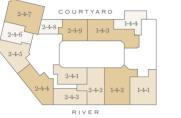

|
| Ground floor  | 1-0-5 |

| Total area            | 1160 sq ft     | 108 sq m         |
|-----------------------|----------------|------------------|
| Terrace               | 5'3" x 33'8"   | 1607mm x 10259mm |
| Bedroom 3             | 11'4" x 11'8"  | 3461mm x 3551mm  |
| Bedroom 2             | 11'5" x 11'8"  | 3479mm x 3555mm  |
| Bedroom 1             | 17'0" x 11'11" | 5190mm x 3638mm  |
| Kitchen/Living/Dining | 33'4" x 12'10" | 10150mm x 3913mm |

Floorplans shown for Millbank Residences are for approximate measurements only. Exact layout and sizes may vary. All measurements may vary within a tolerance of 5%. To increase legibility these plans have been sized to fit the page, therefore each plan may be at a different scale to others within this brochure.





Fifth floor



Fourth floor

Third floor







Eighth floor

Ninth floor

RIVER

Seventh floor



Sixth floor

Sixth floor Fifth floor Fourth floor Third floor Second floor

Ninth floor

Eighth floor

Seventh floor

First floor

Ground floor

√ Single Light Switch

30 √ 3x Dimmer Switch

2√ Double Light Switch

40 √ 4x Dimmer Switch

Uiving Room

∇ Single Telephone
Outlet □ Dimmer Switch Kill Switch Data Point

Kitchen/Living/Dining 27'7" x 30'7"

Bedroom 1

Bedroom 2

Bedroom 3

Total area

Terrace

15'1" x 12'0"

11'3" x 11'10"

11'4" x 11'8"

1510 sq ft

6'4" x 44'10"

140 sq m

O Door Bell Push

8406mm x 9329mm

4585mm x 3661mm

3430mm x 3611mm

3442mm x 3566mm

1920mm x 13667mm

# Three-Bedroom Apartment

Type 6

Ninth floor

Eighth floor

Seventh floor

Sixth floor

Fifth floor

Fourth floor

Th