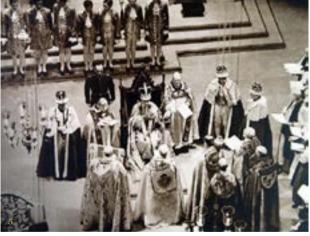

- 1 One of the first autotypes of Westminster Abbey, 1884
- 2 Prime Minister William Pitt addressing the House of Commons, 1793
- 3 Queen Victoria receiving the sacrament during her Coronation
   4 Invitation to the Coronation of King Edward VII and Queen Alexandra at Westminster Abbey
- 5 Coronation of King George VI in Westminster Abbey
   6 Prince William & Kate Middleton, Duke and Duchess of Cambridge, Royal Wedding Westminster Abbey, London