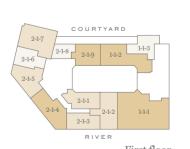

floor —
Seventh floor —
Sixth floor 2-6-4
Fifth floor —
Fourth floor —
Third floor —
Second floor —
First floor —

Ground floor

| Total area            | 1087 sq ft     | 101 sq m        |
|-----------------------|----------------|-----------------|
| Bedroom 3             | 12'7" x 10'11" | 3844mm x 3323mm |
| Bedroom 2             | 12'7" x 11'5"  | 3843mm x 3486mm |
| Bedroom 1             | 14'1" x 13'8"  | 4288mm x 4173mm |
| Kitchen/Living/Dining | 30'9" x 12'2"  | 9381mm x 3705mm |

Depicts measurement points

Type 25d

Ninth floor

Eighth floor

Seventh floor

Sixth floor

Fifth floor

Fourth floor

1-7-1

N 📐

Three-Bedroom Apartment

N 📐

**Apartment Locator** 











2-8-2 1-9-2
RIVER
Tenth floor





2-2-7 COURTYARD
2-2-8 2-2-9 1-2-3 1-2-4
2-2-1 2-2-1 2-2-1 1-2-1
RIVER















| Total area            | 1743 sq ft     | 162 sq m        |
|-----------------------|----------------|-----------------|
| Bedroom 3             | 10'9" x 12'9"  | 3270mm x 3892mm |
| Bedroom 2             | 16'10"x 24'10" | 5130mm x 7451mm |
| Bedroom 1             | 11'5" x 16'0"  | 3469mm x 4875mm |
| Kitchen/Living/Dining | 27'9" x 24'4"  | 8465mm x 7426mm |

| Third floor  | _ |                        |                                  |                           |                                  |              |
|--------------|---|------------------------|----------------------------------|---------------------------|----------------------------------|--------------|
| Second floor | _ | ♠ Raised sill          | <sup>2D</sup> / 2x Dimmer Switch | ▲ Television Group