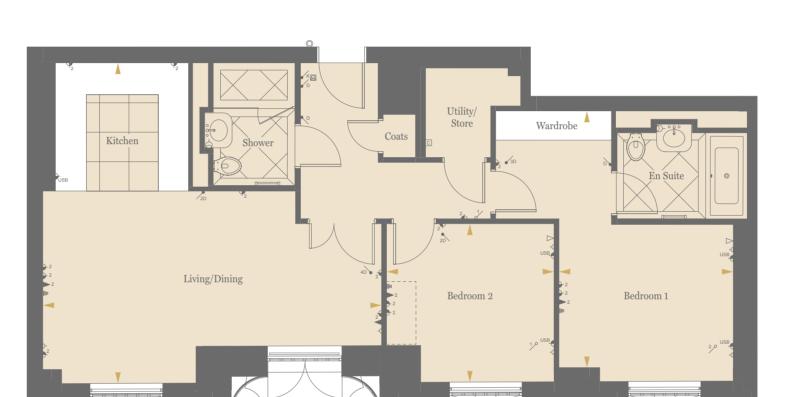

# ELEGANCE AND SOPHISTICATION REDEFINED

Ranging from Manhattan to four bedrooms, the apartments at Millbank Residences are the watchword in classic British craftsmanship. Benefitting from the generous proportions, high ceilings and large windows of the original building, each home has been carefully designed for an optimum layout that maximises space and light.

#### MILLBANK RESIDENCES