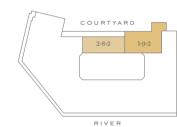

oor  | _     |

| Total area    | 548 sq ft     | 51 sq m         |
|---------------|---------------|-----------------|
| Bedroom 1     | 13'10"x 11'7" | 4224mm x 3520mm |
| Living/Dining | 13'5" x 18'0" | 4099mm x 5495mm |
| Kitchen       | 6'1" x 9'11"  | 1850mm x 3016mm |

Floorplans shown for Millbank Residences are for approximate measurements only. Exact layout and sizes may vary. All measurements may vary within a tolerance of 5%. To increase legibility these plans have been sized to fit the page, therefore each plan may be at a different scale to others within this brochure.









Tenth floor

Ninth floor















Type 24d

Ninth floor

Eighth floor

Seventh floor

Sixth floor

1-7-2

N 📐

Two-Bedroom Apartment Type 3\*

# **Apartment Locator**













Tenth floor















Ground floor

Sixth floor

Kitchen/Living/Dining



| Bedroom 1 10'2" x 16'10" 3110mm x 5139m            |   |
|----------------------------------------------------|---|
| Michen/Living/Dining 149 x 505 446611111 x 9211111 | m |
| Kitchen/Living/Dining 14'9" x 30'3" 4488mm x 9211m | m |

| ifth floor   | _ |                                    |                                  |                    |                              |      |
|--------------|---|------------------------------------|----------------------------------|--------------------|------------------------------|------|
| ourth floor  |   |                                    |                                  |                    |                              |      |
| Third floor  |   |