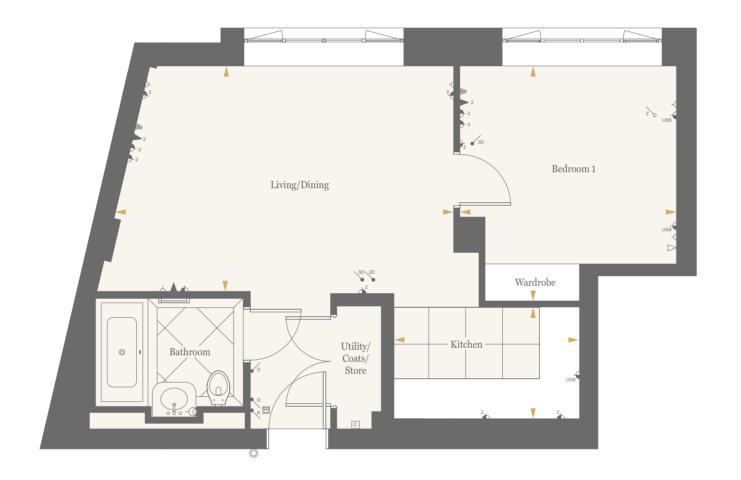

# ELEGANCE AND SOPHISTICATION REDEFINED

Ranging from Manhattan to four bedrooms, the apartments at Millbank Residences are the watchword in classic British craftsmanship. Benefitting from the generous proportions, high ceilings and large windows of the original building, each home has been carefully designed for an optimum layout that maximises space and light.