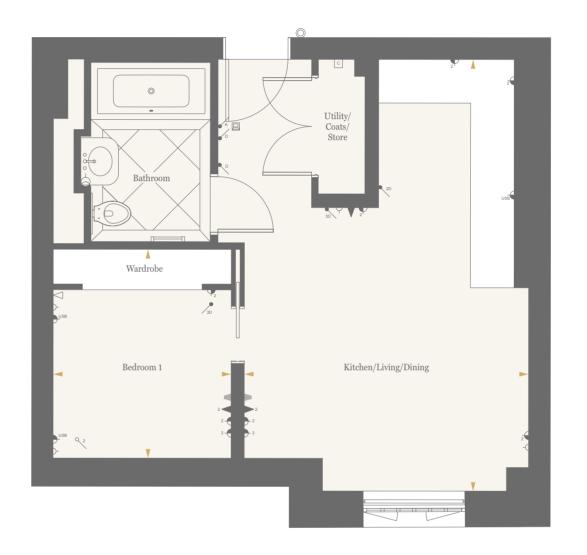

# ELEGANCE AND SOPHISTICATION REDEFINED

Ranging from Manhattan to four bedrooms, the apartments at Millbank Residences are the watchword in classic British craftsmanship. Benefitting from the generous proportions, high ceilings and large windows of the original building, each home has been carefully designed for an optimum layout that maximises space and light.