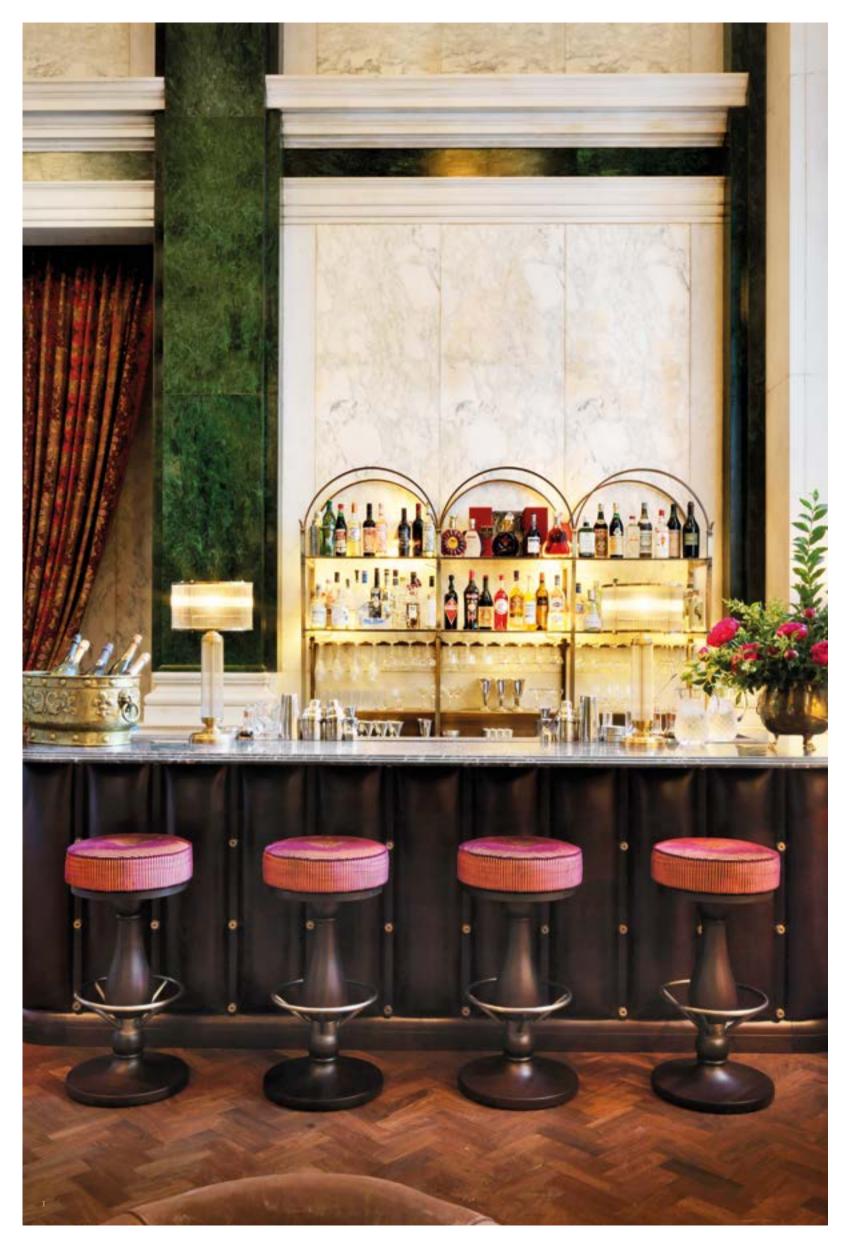

# Distinctive drinking and dining

From Michelin-starred restaurants to elegant hotel bars, when it comes to food and drink, London is the envy of the world.

For pre-dinner drinks try the Library Bar at The Ned, an intimate Champagne and martini bar mixing vintage-inspired signature cocktails. Head to The Cinnamon Club to sample London's most innovative Indian cooking, or for classic British cuisine visit The Dining Room at The Goring Hotel, a firm favourite with members of the Royal Family.

1 Library Bar at The Ned, London 2 The Cinnamon Club, Westminster 3 The Goring, Belgravia