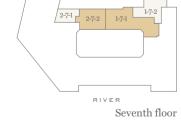

| 10'8" x 11'8" | 3257mm x 3550  |
| Bedroom 1             | 10'7" x 13'6" | 3228mm x 4106  |
| Kitchen/Living/Dining | 21'6" x 21'0" | 6566mm x 6411r |

Floorplans shown for Millbank Residences are for approximate measurements only. Exact layout and sizes may vary. All measurements may vary within a tolerance of 5%. To increase legibility these plans have been sized to fit the page, therefore each plan may be at a different scale to others within this brochure.

# **Apartment Locator**

N 📐







Tenth floor

Fourth floor



Third floor





Eighth floor







Ground floor



Sixth floor

Type 21

Ninth floor Eighth floor Seventh floor Sixth floor Fifth floor



Type 23



# **Apartment Locator**









Fifth floor



Fourth floor



Tenth floor



Third floor







Eighth floor







Ground floor



| Walk-in wardrobe  En Suite  En Suite  En Suite                               |     |                       | 2                 |                  |
|------------------------------------------------------------------------------|-----|-----------------------|-------------------|------------------|
| Walk-in wardrobe  Walk-in wardrobe  En Suite  En Suite  Bedroom 2  Bedroom 1 |     | .2                    | Utility/<br>Store |                  |
| Kitchen/Living/Dining  Bedroom 2  2  2  2  2  2  2  2  2  2  2  2  2         | r F | USE                   | 20                | Walk-in wardrobe |
|                                                                              |     | Kitchen/Living/Dining | Bedroom 2         | Bedroom 1        |

| Total area            | 129