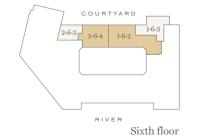

Millbank Residences is set around a delightfully landscaped inner courtyard, a tranquil outdoor space where you can relax and escape from the hustle and bustle of city life.

# ELEGANCE AND SOPHISTICATION REDEFINED

Ranging from Manhattan to four bedrooms, the apartments at Millbank Residences are the watchword in classic British craftsmanship. Benefitting from the generous proportions, high ceilings and large windows of the original building, each home has been carefully designed for an optimum layout that maximises space and light.