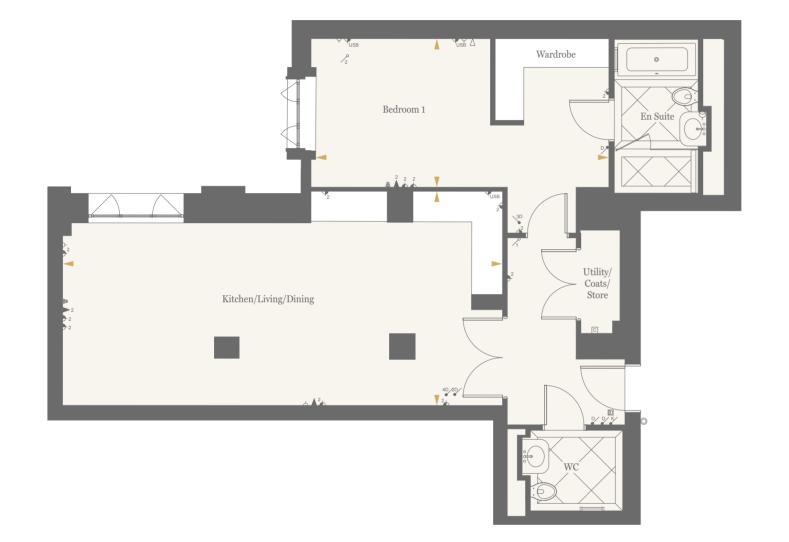

# ELEGANCE AND SOPHISTICATION REDEFINED

Ranging from Manhattan to four bedrooms, the apartments at Millbank Residences are the watchword in classic British craftsmanship. Benefitting from the generous proportions, high ceilings and large windows of the original building, each home has been carefully designed for an optimum layout that maximises space and light.