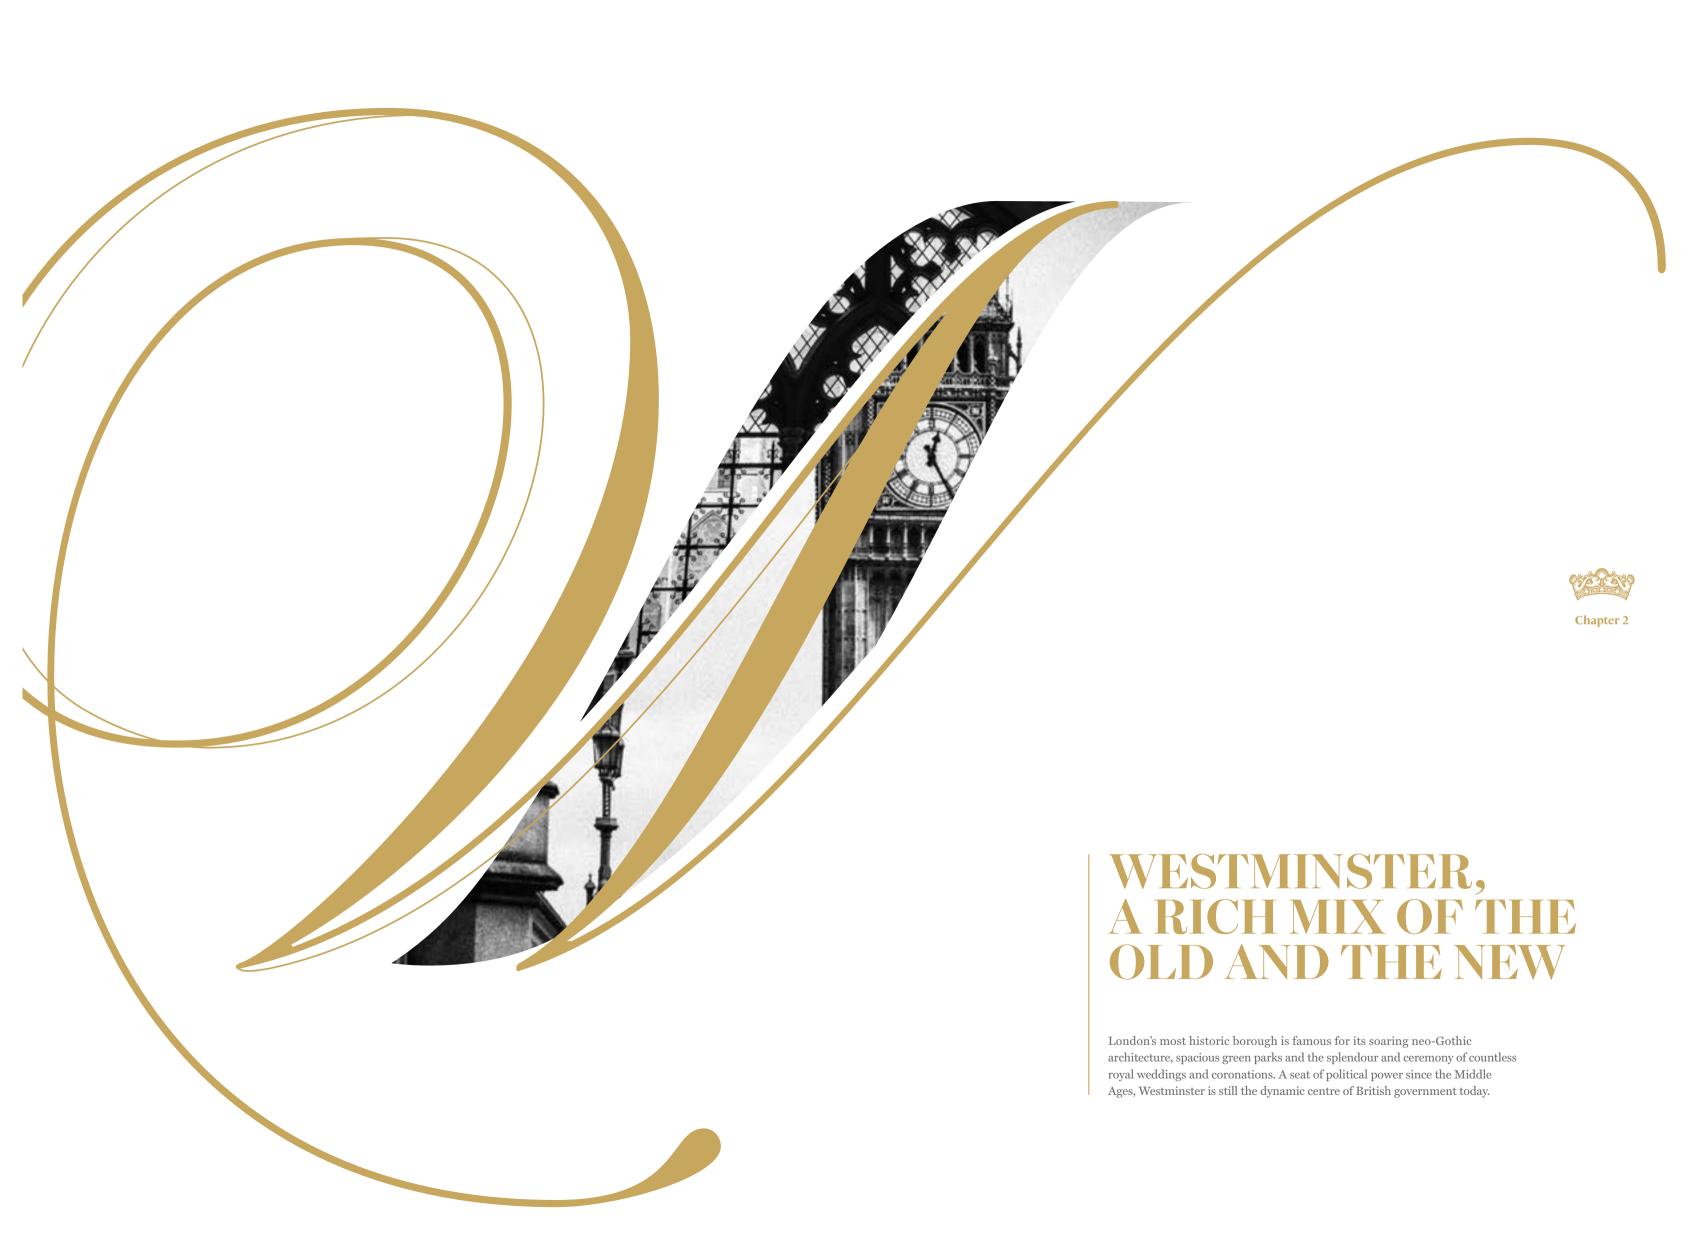

- 1 One of the first autotypes of Westminster Abbey, 1884
- 2 Prime Minister William Pitt addressing the House of Commons, 1793
- 3 Queen Victoria receiving the sacrament during her Coronation
   4 Invitation to the Coronation of King Edward VII and Queen Alexandra at Westminster Abbey
- 5 Coronation of King George VI in Westminster Abbey
   6 Prince William & Kate Middleton, Duke and Duchess of Cambridge, Royal Wedding Westminster Abbey, London