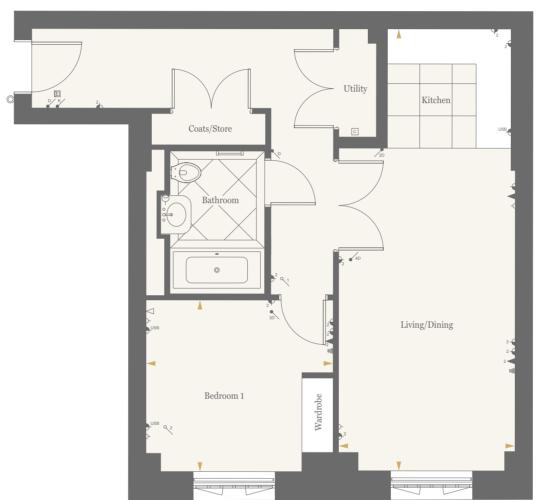

# ELEGANCE AND SOPHISTICATION REDEFINED

Ranging from Manhattan to four bedrooms, the apartments at Millbank Residences are the watchword in classic British craftsmanship. Benefitting from the generous proportions, high ceilings and large windows of the original building, each home has been carefully designed for an optimum layout that maximises space and light.