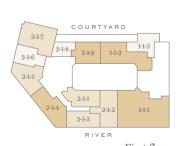

to fit the page, therefore each plan may be at a different scale to others within this brochure. \*Subject to planning.

**Apartment Locator** 







Tenth floor

Fourth floor



Third floor





Eighth floor









Sixth floor

Type 33a

N

Three-Bedroom Apartment

Type 35

N >

**Apartment Locator** 







| // 2-5-4 |       |       |         |
|----------|-------|-------|---------|
| 2-5-5    | 2-5-6 | 1-5-3 | 5-4     |
|          |       |       |         |
| 2-5-2    | 2-5-1 | 1-5-2 | 1-5-1   |
|          | RIVE  |       | h floor |
|          |       |       |         |



247 COURTYARD
248 249 143 144
245 241 243 242 142 141
RIVER



241
243
242
142
141
RIVER
Fourth floor
Tenth floor
COURTYARD





Ninth floor

2-2-7 COURTYARD
2-2-6 2-2-9 1-2-3 1-2-4
2-2-1 2-2-1 1-2-1
RIVER







| 2-0-9 S COURTYARD<br>2-0-8 S 2-0-11 2-0-12 1-0-5<br>2-0-6 |
|-----------------------------------------------------------|
| 2-0-1 1-0-4                                               |
| 2-0-5 2-0-2 1-0-2 1-0-1                                   |
| RIVER                                                     |
| Ground floor                                              |



| Plot          |       |
|---------------|-------|
| Ninth floor   | _     |
| Eighth floor  | _     |
| Seventh floor | _     |
| Sixth floor   | _     |
| Fifth floor   | _     |
| Fourth floor  | 2-4-7 |
| Third floor   | _     |
| Second floor  | _     |
| First floor   | _     |
| G 1.0         |       |

| Total area            | 1585 sq ft    | 147 sq m        |
|-----------------------|---------------|-------