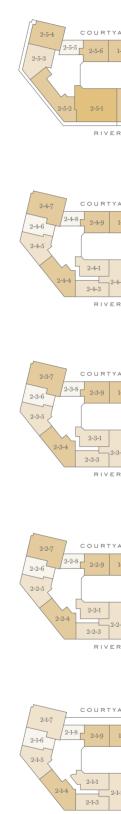

First floor   | _     |
| Ground floor  | 1-0-5 |

| Total area            | 1160 sq ft     | 108 sq m         |
|-----------------------|----------------|------------------|
| Terrace               | 5'3" x 33'8"   | 1607mm x 10259mm |
| Bedroom 3             | 11'4" x 11'8"  | 3461mm x 3551mm  |
| Bedroom 2             | 11'5" x 11'8"  | 3479mm x 3555mm  |
| Bedroom 1             | 17'0" x 11'11" | 5190mm x 3638mm  |
| Kitchen/Living/Dining | 33'4" x 12'10" | 10150mm x 3913mm |

Floorplans shown for Millbank Residences are for approximate measurements only. Exact layout and sizes may vary. All measurements may vary within a tolerance of 5%. To increase legibility these plans have been sized to fit the page, therefore each plan may be at a different scale to others within this brochure.





Fifth floor



Fourth floor

Third floor







Eighth floor

Ninth floor

RIVER

Seventh floor



Sixth floor

Sixth floor Fifth floor Fourth floor Third floor Second floor

Ninth floor

Eighth floor

Seventh floor

First floor

Ground floor

√ Single Light Switch

30 √ 3x Dimmer Switch

2√ Double Light Switch

40 √ 4x Dimmer Switch

Uiving Room

∇ Single Telephone
Outlet □ Dimmer Switch Kill Switch Data Point

Kitchen/Living/Dining 27'7" x 30'7"

Bedroom 1

Bedroom 2

Bedroom 3

Total area

Terrace

15'1" x 12'0"

11'3" x 11'10"

11'4" x 11'8"

1510 sq ft

6'4" x 44'10"

140 sq m

O Door Bell Push

8406mm x 9329mm

4585mm x 3661mm

3430mm x 3611mm

3442mm x 3566mm

1920mm x 13667mm

# Three-Bedroom Apartment

Type 6

Ninth floor

Eighth floor

Seventh floor

Sixth floor

Fifth floor