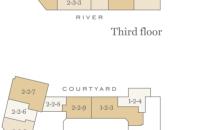

|   | Video Entry |



| Plot          |       |
|---------------|-------|
| Ninth floor   | _     |
| Eighth floor  | _     |
| Seventh floor | _     |
| Sixth floor   | _     |
| Fifth floor   | _     |
| Fourth floor  | 2-4-8 |
| Third floor   | 2-3-8 |
| Second floor  | 2-2-8 |
| First floor   | _     |

Ground floor

| Total area    | 543 sq ft     | 50 sq m         |
|---------------|---------------|-----------------|
| Bedroom 1     | 12'6" x 11'7" | 3821mm x 3520mm |
| Living/Dining | 12'0" x 18'1" | 3662mm x 5500mm |
| Kitchen       | 5'11" x 9'11" | 1811mm x 3016mm |

Depicts measurement points

























Sixth floor

Type 22b

First floor

Ground floor

N

One-Bedroom Apartment

Type 22c

# **Apartment Locator**



Tenth floor

Ninth floor



Fifth floor





















| Plot          |       |                         |                                 |          |
|---------------|-------|-------------------------|---------------------------------|----------|
| Ninth floor   | _     | Kitchen/Living/Dinin    | g 11'1" x 27'3"                 | 3390r    |
| Eighth floor  | _     | Bedroom 1               | 11'7" x 26'0"                   | 3520n    |
| Seventh floor | _     | Total area              | 830 sq ft                       | 77 sq    |
| Sixth floor   | _     |                         |                                 |          |
| Fifth floor   | _     |                         |                                 |          |
| Fourth floor  | _     |                         |                                 |          |
| Third floo