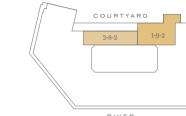

|
| Ground floor  | _     |

| Total area    | 548 sq ft     | 51 sq m         |
|---------------|---------------|-----------------|
| Bedroom 1     | 13'10"x 11'7" | 4224mm x 3520mm |
| Living/Dining | 13'5" x 18'0" | 4099mm x 5495mm |
| Kitchen       | 6'1" x 9'11"  | 1850mm x 3016mm |

Floorplans shown for Millbank Residences are for approximate measurements only. Exact layout and sizes may vary. All measurements may vary within a tolerance of 5%. To increase legibility these plans have been sized to fit the page, therefore each plan may be at a different scale to others within this brochure.









Tenth floor

Ninth floor















Type 24d

Ninth floor

Eighth floor

Seventh floor

Sixth floor

1-7-2

N 📐

Two-Bedroom Apartment Type 3\*

# **Apartment Locator**













Tenth floor















Ground floor

Sixth floor

Kitchen/Living/Dining



| Bedroom 1 10'2" x 16'10" 3110mm x 5139m            |   |
|----------------------------------------------------|---|
| Michen/Living/Dining 149 x 505 446611111 x 9211111 | m |
| Kitchen/Living/Dining 14'9" x 30'3" 4488mm x 9211m | m |

| ifth floor   | _ |                                    |                                  |                    |                              |      |
|--------------|---|------------------------------------|----------------------------------|--------------------|------------------------------|------|
| ourth floor  |   |                                    |                                  |                    |                              |      |
| Third floor  |   |