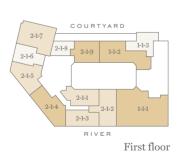

|
| Sixth floor   | _     | Bedroom 3             | 11'3" x 11'1" |
| Fifth floor   | _     | Total area            | 1084 sq ft    |
| Fourth floor  | 2-4-9 |                       |               |
| Third floor   | 2-3-9 |                       |               |
|               |       |                       |               |

2-2-9

Second floor

Ground floor

First floor

Floorplans shown for Millbank Residences are for approximate measurements only. Exact layout and sizes may vary. All measurements may vary within a tolerance of 5%. To increase legibility these plans have been sized to fit the page, therefore each plan may be at a different scale to others within this brochure.

9098mm x 3701mm

4389mm x 4143mm

3440mm x 3439mm

3441mm x 3371mm

101 sq m









Third floor















Type 29a



## Three-Bedroom Apartment

Type 32a\*

N 🛌



# Apartment Locator



Fifth floor



Fourth floor



Tenth floor



Third floor





Eighth floor





Sixth floor

| Plot          |       |
|---------------|-------|
| Ninth floor   | _     |
| Eighth floor  | _     |
| Seventh floor | _     |
| Sixth floor   | _     |
| Fifth floor   | _     |
| Fourth floor  | _     |
| Third floor   | 1-3-2 |
| Second floor  | _     |
| First floor   | _     |
| Ground floor  | _     |

| Total area            | 1807 sq ft     | 168 sq m        |
|-----------------------|----------------|-----------------|
| Study                 | 10'10"x 7'1"   | 3289mm x 2148mm |
| Bedroom 3             | 12'9" x 13'3"  | 3896mm x 4049mm |
| Bedroom 2             | 17'11" x 12'8" | 5473mm x 3857mm