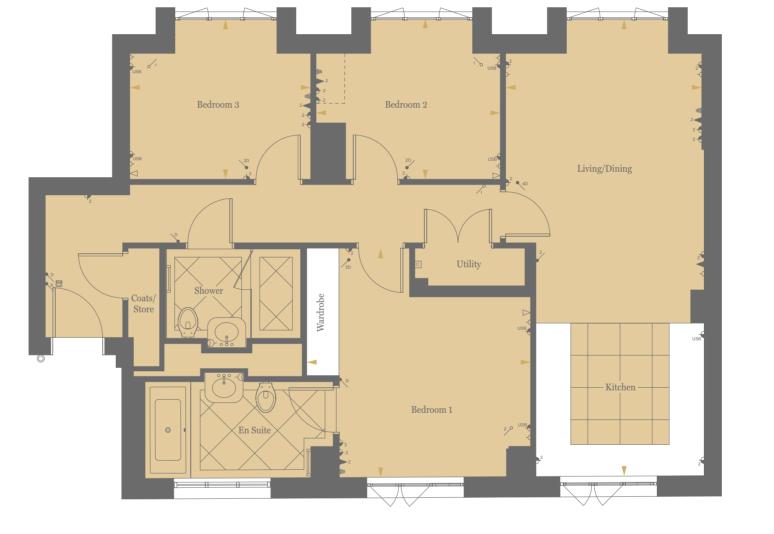

# ELEGANCE AND SOPHISTICATION REDEFINED

Ranging from Manhattan to four bedrooms, the apartments at Millbank Residences are the watchword in classic British craftsmanship. Benefitting from the generous proportions, high ceilings and large windows of the original building, each home has been carefully designed for an optimum layout that maximises space and light.