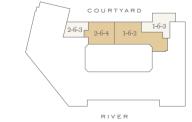

|

| Total area            | 1432 sq ft    | 133 sq m        |
|-----------------------|---------------|-----------------|
| Bedroom 3             | 10'7" x 11'6" | 3231mm x 3517mm |
| Bedroom 2             | 10'8" x 10'5" | 3255mm x 3178mm |
| Bedroom 1             | 10'9" x 16'4" | 3264mm x 4981mm |
| Kitchen/Living/Dining | 27'2" x 24'7" | 8281mm x 7499mm |

Floorplans shown for Millbank Residences are for approximate measurements only. Exact layout and sizes may vary. All measurements may vary within a tolerance of 5%. To increase legibility these plans have been sized to fit the page, therefore each plan may be at a different scale to others within this brochure. \*Subject to planning.

**Apartment Locator** 







Tenth floor

Fourth floor



Third floor





Eighth floor









Sixth floor

Type 33a

N

Three-Bedroom Apartment

Type 35

N >

**Apartment Locator** 







| // 2-5-4 |       |       |         |
|----------|-------|-------|---------|
| 2-5-5    | 2-5-6 | 1-5-3 | 5-4     |
|          |       |       |         |
| 2-5-2    | 2-5-1 | 1-5-2 | 1-5-1   |
|          | RIVE  |       | h floor |
|          |       |       |         |



247 COURTYARD
248 249 143 144
245 241 243 242 142 141
RIVER



241
243
242
142
141
RIVER
Fourth floor
Tenth floor
COURTYARD





Ninth floor

2-2-7 COURTYARD
2-2-6 2-2-9 1-2-3 1-2-4
2-2-1 2-2-1 1-2-1
RIVER







| 2-0-9 S COURTYARD<br>2-0-8 S 2-0-11 2-0-12 1-0-5<br>2-0-6 |
|-----------------------------------------------------------|
| 2-0-1 1-0-4                                               |
| 2-0-5 2-0-2 1-0-2 1-0-1