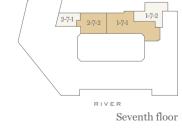

|               |
| Third floor   | 2-3-9 |                       |               |
|               |       |                       |               |

2-2-9

Second floor

Ground floor

First floor

Floorplans shown for Millbank Residences are for approximate measurements only. Exact layout and sizes may vary. All measurements may vary within a tolerance of 5%. To increase legibility these plans have been sized to fit the page, therefore each plan may be at a different scale to others within this brochure.

9098mm x 3701mm

4389mm x 4143mm

3440mm x 3439mm

3441mm x 3371mm

101 sq m









Third floor















Type 29a



## Three-Bedroom Apartment

Type 32a\*

N 🛌



# Apartment Locator



Fifth floor



Fourth floor



Tenth floor



Third floor





Eighth floor





Sixth floor

| Plot          |       |
|---------------|-------|
| Ninth floor   | _     |
| Eighth floor  | _     |
| Seventh floor | _     |
| Sixth floor   | _     |
| Fifth floor   | _     |
| Fourth floor  | _     |
| Third floor   | 1-3-2 |
| Second floor  | _     |
| First floor   | _     |
| Ground floor  | _     |

| Total area            | 1807 sq ft     | 168 sq m        |
|-----------------------|----------------|-----------------|
| Study                 | 10'10"x 7'1"   | 3289mm x 2148mm |
| Bedroom 3             | 12'9" x 13'3"  | 3896mm x 4049mm |
| Bedroom 2             | 17'11" x 12'8" | 5473mm x 3857mm |
| Bedroom 1             | 29'9" x 9'10"  | 9058mm x 2995mm |
| Kitchen/Living/Dining | 22'11"x 24'5"  | 6978mm x 7449mm |
|                       |                |