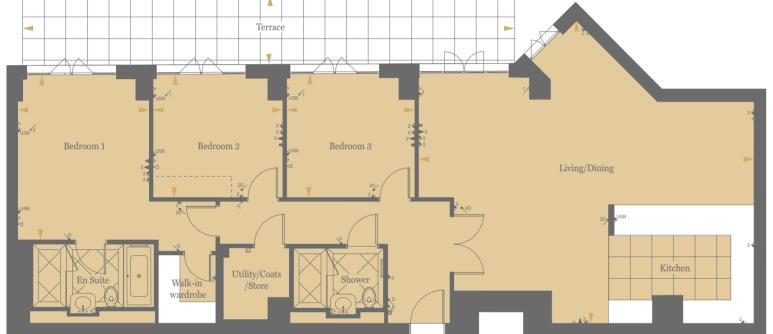

# ELEGANCE AND SOPHISTICATION REDEFINED

Ranging from Manhattan to four bedrooms, the apartments at Millbank Residences are the watchword in classic British craftsmanship. Benefitting from the generous proportions, high ceilings and large windows of the original building, each home has been carefully designed for an optimum layout that maximises space and light.

#### MILLBANK RESIDENCES