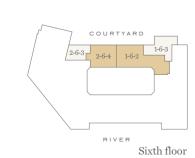

----|---------|
| 2-5-5    | 2-5-6 | 1-5-3 | 5-4     |
|          |       |       |         |
| 2-5-2    | 2-5-1 | 1-5-2 | 1-5-1   |
|          | RIVE  |       | h floor |
|          |       |       |         |



247 COURTYARD
248 249 143 144
245 241 243 242 142 141
RIVER



241
243
242
142
141
RIVER
Fourth floor
Tenth floor
COURTYARD





Ninth floor

2-2-7 COURTYARD
2-2-6 2-2-9 1-2-3 1-2-4
2-2-1 2-2-1 1-2-1
RIVER







| 2-0-9 S COURTYARD<br>2-0-8 S 2-0-11 2-0-12 1-0-5<br>2-0-6 |
|-----------------------------------------------------------|
| 2-0-1 1-0-4                                               |
| 2-0-5 2-0-2 1-0-2 1-0-1                                   |
| RIVER                                                     |
| Ground floor                                              |



| Plot          |       |
|---------------|-------|
| Ninth floor   | _     |
| Eighth floor  | _     |
| Seventh floor | _     |
| Sixth floor   | _     |
| Fifth floor   | _     |
| Fourth floor  | 2-4-7 |
| Third floor   | _     |
| Second floor  | _     |
| First floor   | _     |
| G 1.0         |       |

| Total area            | 1585 sq ft    | 147 sq m        |
|-----------------------|---------------|-----------------|
| Bedroom 3             | 8'3" x 17'7"  | 2524mm x 5371mm |
| Bedroom 2             | 9'8" x 13'5"  | 2945mm x 4086mm |
| Bedroom 1             | 9'9" x 28'2"  | 2984mm x 8598mm |
| Kitchen/Living/Dining | 20'4" x 28'3" | 6191mm x 8609mm |

| Raised sill                              | <sup>2D</sup> ✓ 2x Dimmer Switch | Α            | Television Group