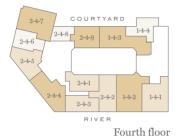

ch | <sup>3D</sup> ✓ 3x Dimmer Switch | 77           | Living Room Single Telephone |      | Socket Outlet Double Socket | à  | Shaving Socl |
| 2/ | Double Light Switch | <sup>4D</sup> ✓ 4x Dimmer Switch | ٧            | Outlet                       | Sn-A | Double Socket<br>with USB   | 0  | Door Bell Pu |
| 2  | Dimmer Switch       |                                  | <sup>2</sup> | Data Point                   | Δ    | Switched 5A                 | 10 | Video Entry  |

11'10"x 19'1"

10'2" x 13'7"

9'11" x 17'11"

1843 sq ft

8915mm x 7509mm

3601mm x 5818mm

3110mm x 4128mm

3018mm x 5464mm

171 sq m

Kitchen/Living/Dining 29'3" x 24'8"

Bedroom 1

Bedroom 2

Bedroom 3

Total area

## Four-Bedroom Apartment

Type 47\*



## **Apartment Locator**



Tenth floor

Ninth floor















Third floor















First floor Ground floor

| Plot          |       |               |                |                 |
|---------------|-------|---------------|----------------|-----------------|
| Ninth floor   | 1-9-2 | Kitchen       | 11'10"x 19'1"  | 3601mm x 5818   |
| Eighth floor  | _     | Living/Dining | 29'7" x 24'9"  | 9027mm x 7534   |
| Seventh floor | _     | Bedroom 1     | 14'5" x 35'1"  | 4403mm x 1068   |
| Sixth floor   | _     | Bedroom 2     | 12'4" x 11'8"  | 3767mm x 3554   |
| Fifth floor   | _     | Bedroom 3     | 14'5" x 22'1"  | 4404mm x 6724   |
| Fourth floor  | _     | Bedroom 4     | 11'10"x 17'11" | 3600mm x 5449   |
| Third floor   | _     | Terrace       | 36'10"x 46'7"  | 11222mm x 14194 |
| Second floor  | _     | Total area    | 3336 sq