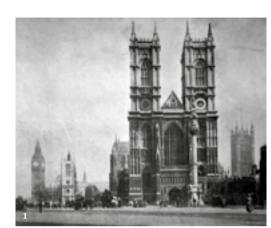

- 1 One of the first autotypes of Westminster Abbey, 1884
- 2 Prime Minister William Pitt addressing the House of Commons, 1793
- 3 Queen Victoria receiving the sacrament during her Coronation
   4 Invitation to the Coronation of King Edward VII and Queen Alexandra at Westminster Abbey
- 5 Coronation of King George VI in Westminster Abbey
   6 Prince William & Kate Middleton, Duke and Duchess of Cambridge, Royal Wedding Westminster Abbey, London