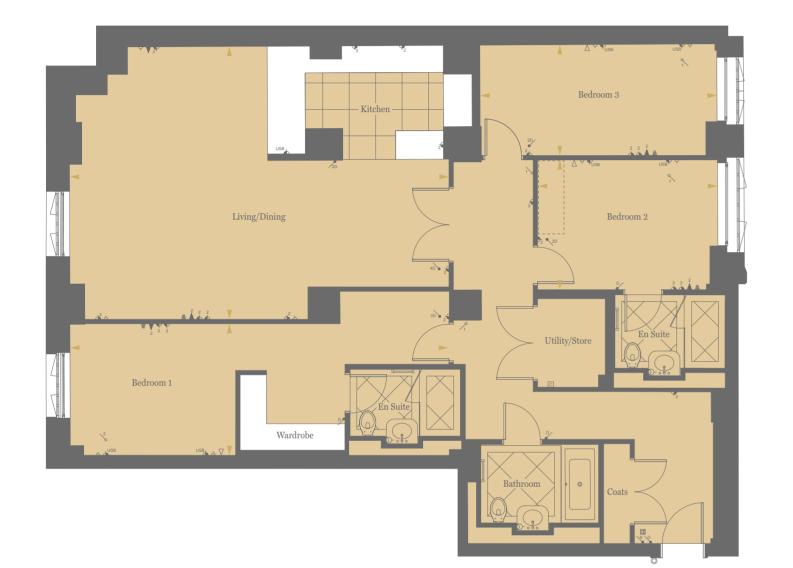

# ELEGANCE AND SOPHISTICATION REDEFINED

Ranging from Manhattan to four bedrooms, the apartments at Millbank Residences are the watchword in classic British craftsmanship. Benefitting from the generous proportions, high ceilings and large windows of the original building, each home has been carefully designed for an optimum layout that maximises space and light.