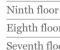

3 |
| Second floor  | _     |
| First floor   | _     |
| G 1 G         |       |

| Total area            | 918 sq ft     | 85 sq m         |
|-----------------------|---------------|-----------------|
| Bedroom 2             | 10'7" x 11'2" | 3230mm x 3415mm |
| Bedroom 1             | 17'2" x 11'8" | 5235mm x 3557mm |
| Kitchen/Living/Dining | 21'6" x 22'8" | 6544mm x 6912mm |

Floorplans shown for Millbank Residences are for approximate measurements only. Exact layout and sizes may vary. All measurements may vary within a tolerance of 5%. To increase legibility these plans have been sized to fit the page, therefore each plan may be at a different scale to others within this brochure.

### **Apartment Locator**





Fifth floor



Fourth floor





Third floor













Sixth floor



First floor

Ground floor



Bedroom 1

Bedroom 2

Total area

of Single Light Switch of Sx Dimmer Switch of Single Telephone of Single Telephone of Switch of State D/ Dimmer Switch Kill Switch

Kitchen/Living/Dining 22'1" x 22'10"

18'10"x 11'0"

13'4" x 11'7"

1250 sq ft

116 sq m

6720mm x 6955mm

5747mm x 3360mm

4066mm x 3530mm

O Door Bell Push

Type 28b



# Two-Bedroom Apartment

N 📐

Type 17c



Ground floor

| _     |
|-------|
| _     |
| _     |
| _     |
| _     |
| 1-4-1 |
| _     |
| _     |
| _     |
|       |

| Total area            | 1334 sq ft    | 124 sq m         |
|-----------------------|---------------|------------------|
| Bedroom 2             | 17'5" x 11'1" | 5301mm x 3381mm  |
| Bedroom 1             | 24'3" x 11'1" | 7398mm x 3389mm  |
| Kitchen/Living/Dini