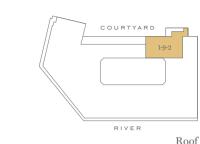

rst floor   | _     |
| Ground floor  | 1-0-5 |

| Total area            | 1160 sq ft     | 108 sq m         |
|-----------------------|----------------|------------------|
| Terrace               | 5'3" x 33'8"   | 1607mm x 10259mm |
| Bedroom 3             | 11'4" x 11'8"  | 3461mm x 3551mm  |
| Bedroom 2             | 11'5" x 11'8"  | 3479mm x 3555mm  |
| Bedroom 1             | 17'0" x 11'11" | 5190mm x 3638mm  |
| Kitchen/Living/Dining | 33'4" x 12'10" | 10150mm x 3913mm |

Floorplans shown for Millbank Residences are for approximate measurements only. Exact layout and sizes may vary. All measurements may vary within a tolerance of 5%. To increase legibility these plans have been sized to fit the page, therefore each plan may be at a different scale to others within this brochure.





Fifth floor



Fourth floor

Third floor







Eighth floor

Ninth floor

RIVER

Seventh floor



Sixth floor

Sixth floor Fifth floor Fourth floor Third floor Second floor

Ninth floor

Eighth floor

Seventh floor

First floor

Ground floor

√ Single Light Switch

30 √ 3x Dimmer Switch

2√ Double Light Switch

40 √ 4x Dimmer Switch

Uiving Room

∇ Single Telephone
Outlet □ Dimmer Switch Kill Switch Data Point

Kitchen/Living/Dining 27'7" x 30'7"

Bedroom 1

Bedroom 2

Bedroom 3

Total area

Terrace

15'1" x 12'0"

11'3" x 11'10"

11'4" x 11'8"

1510 sq ft

6'4" x 44'10"

140 sq m

O Door Bell Push

8406mm x 9329mm

4585mm x 3661mm

3430mm x 3611mm

3442mm x 3566mm

1920mm x 13667mm

# Three-Bedroom Apartment

Type 6

Ninth floor

Eighth floor

Seventh floor

Sixth floor

Fifth floor

F