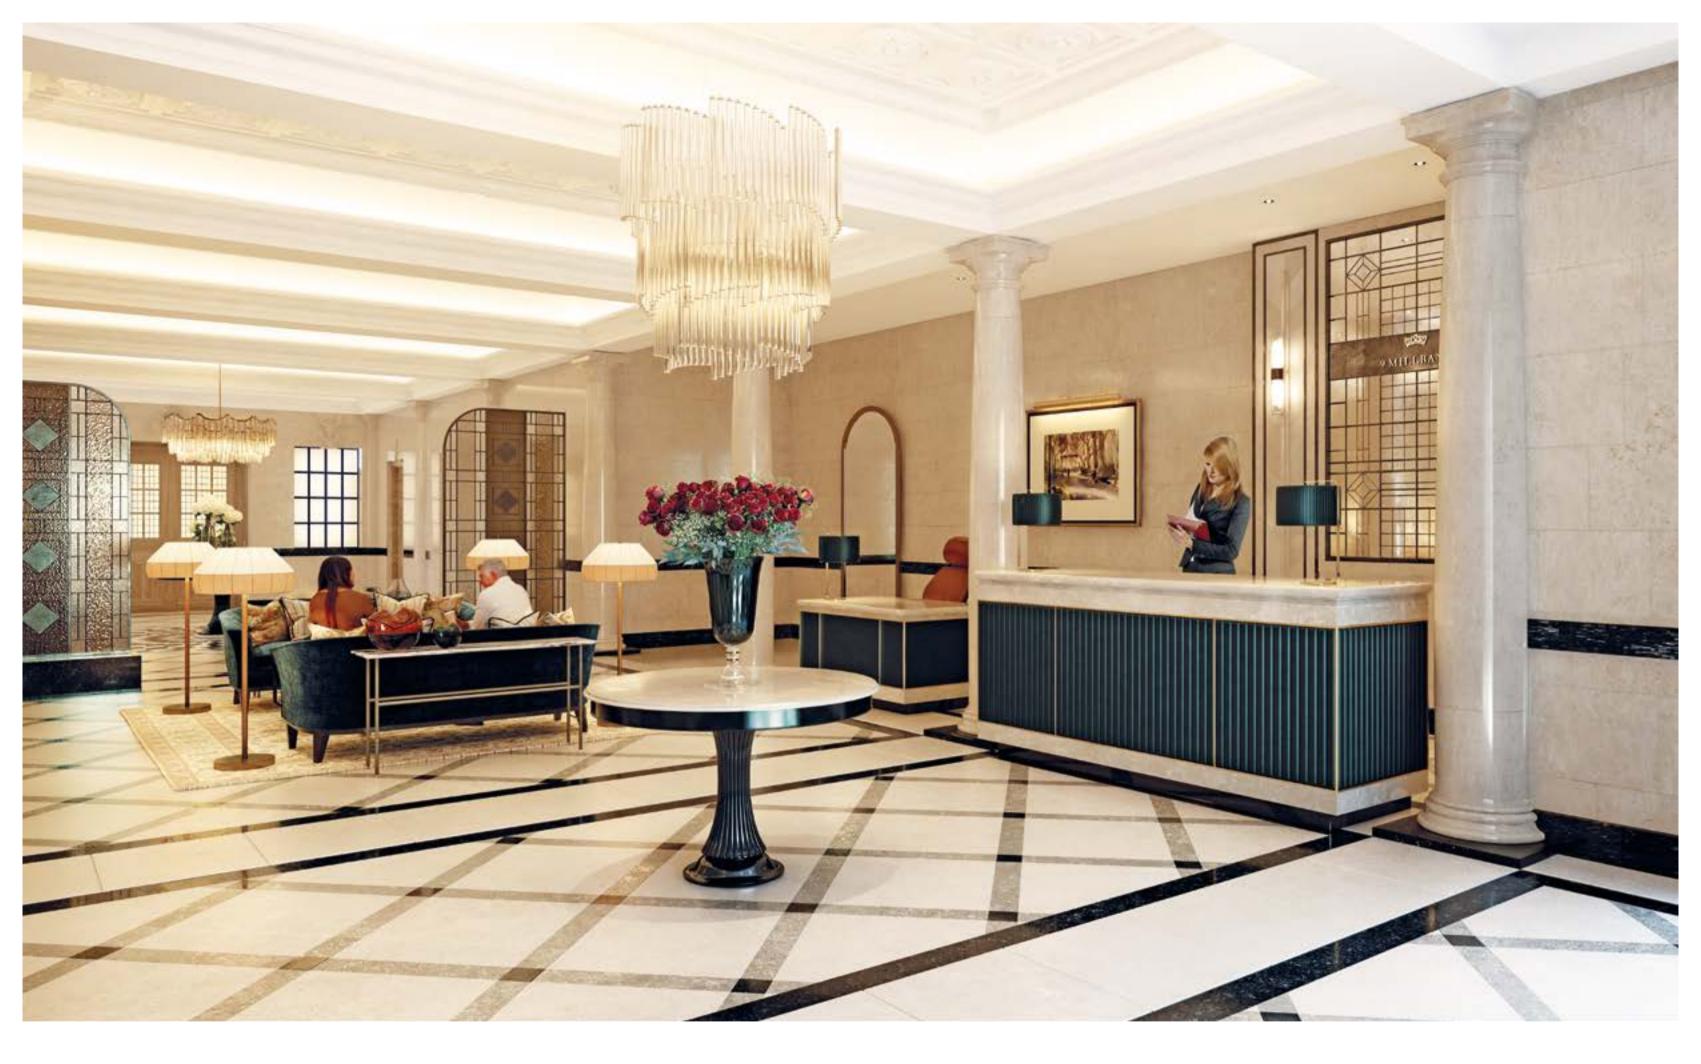

Many of the original materials used have been retained at Millbank Residences, including ornate plasterwork and listed staircases.

The design of the spectacular main entrance hall is influenced by the building's heritage and features a beautiful floor with geometric patterns of black and white.

#### Interior Designed Entrance Lobby

- Feature heritage lobbies to ground floor street entrances with listed existing staircases
- Spacious reception lobby with bespoke feature floor and listed architectural features
- Comfortable waiting area for guests
- · Bespoke concierge desk
- · Feature lighting
- · Glass doors to main entrance