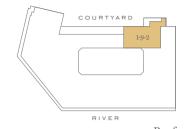

| _     |
| Ground floor  | _     |

| Total area    | 548 sq ft     | 51 sq m         |
|---------------|---------------|-----------------|
| Bedroom 1     | 13'10"x 11'7" | 4224mm x 3520mm |
| Living/Dining | 13'5" x 18'0" | 4099mm x 5495mm |
| Kitchen       | 6'1" x 9'11"  | 1850mm x 3016mm |

Floorplans shown for Millbank Residences are for approximate measurements only. Exact layout and sizes may vary. All measurements may vary within a tolerance of 5%. To increase legibility these plans have been sized to fit the page, therefore each plan may be at a different scale to others within this brochure.









Tenth floor

Ninth floor















Type 24d

Ninth floor

Eighth floor

Seventh floor

Sixth floor

1-7-2

N 📐

Two-Bedroom Apartment Type 3\*

# **Apartment Locator**













Tenth floor















Ground floor

Sixth floor

Kitchen/Living/Dining



| Bedroom 1 10'2" x 16'10" 3110mm x 5139m            |   |
|----------------------------------------------------|---|
| Michen/Living/Dining 149 x 505 446611111 x 9211111 | m |
| Kitchen/Living/Dining 14'9" x 30'3" 4488mm x 9211m | m |

| ifth floor   | _ |                                    |                                  |                    |                              |      |
|--------------|---|------------------------------------|----------------------------------|--------------------|------------------------------|------|
| ourth floor  |   |                                    |                                  |                    |                              |      |
| Third floor  |   |