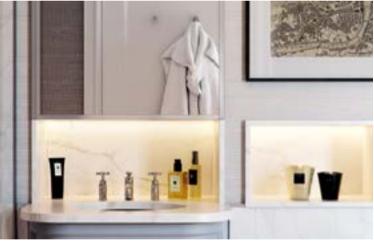

#### Bathrooms

- White bath with bath filler and accessible matt lacquer painted timber bath panel
- Polished chrome concealed thermostatic mixer / diverter with handshower to selected baths
- Polished chrome concealed thermostatic mixer/ diverter with handshower, showerhead and glass bath screen to selected baths
- Polished chrome concealed thermostatic mixer / diverter, showerhead and complete handshower set to shower areas of bathrooms / shower rooms
- Walk-in shower area to selected bathrooms / shower rooms with glass shower panels or doors to suit situation
- Composite stone and matt lacquer painted vanity unit with under mounted basin and polished chrome deck mixer taps
- Mirrored cabinet with matt lacquer vanity unit, shelving and shaver socket
- White WC pan with soft close seat / cover, concealed cistern and dual flush button

- Niche to shower areas with concealed lighting where appropriate
- Polished chrome ladder style, thermostatically controlled heated towel rail to bathrooms / shower rooms
- Porcelain tile wall finishes to selected walls (options available subject to cut-off dates)
- Porcelain tile floor finishes with floor border detail (options available subject to cut-off dates)
- Extract ventilation
- Recessed LED downlights to bathrooms / shower rooms / cloakrooms
- Accessories include toilet roll holder and robe hook