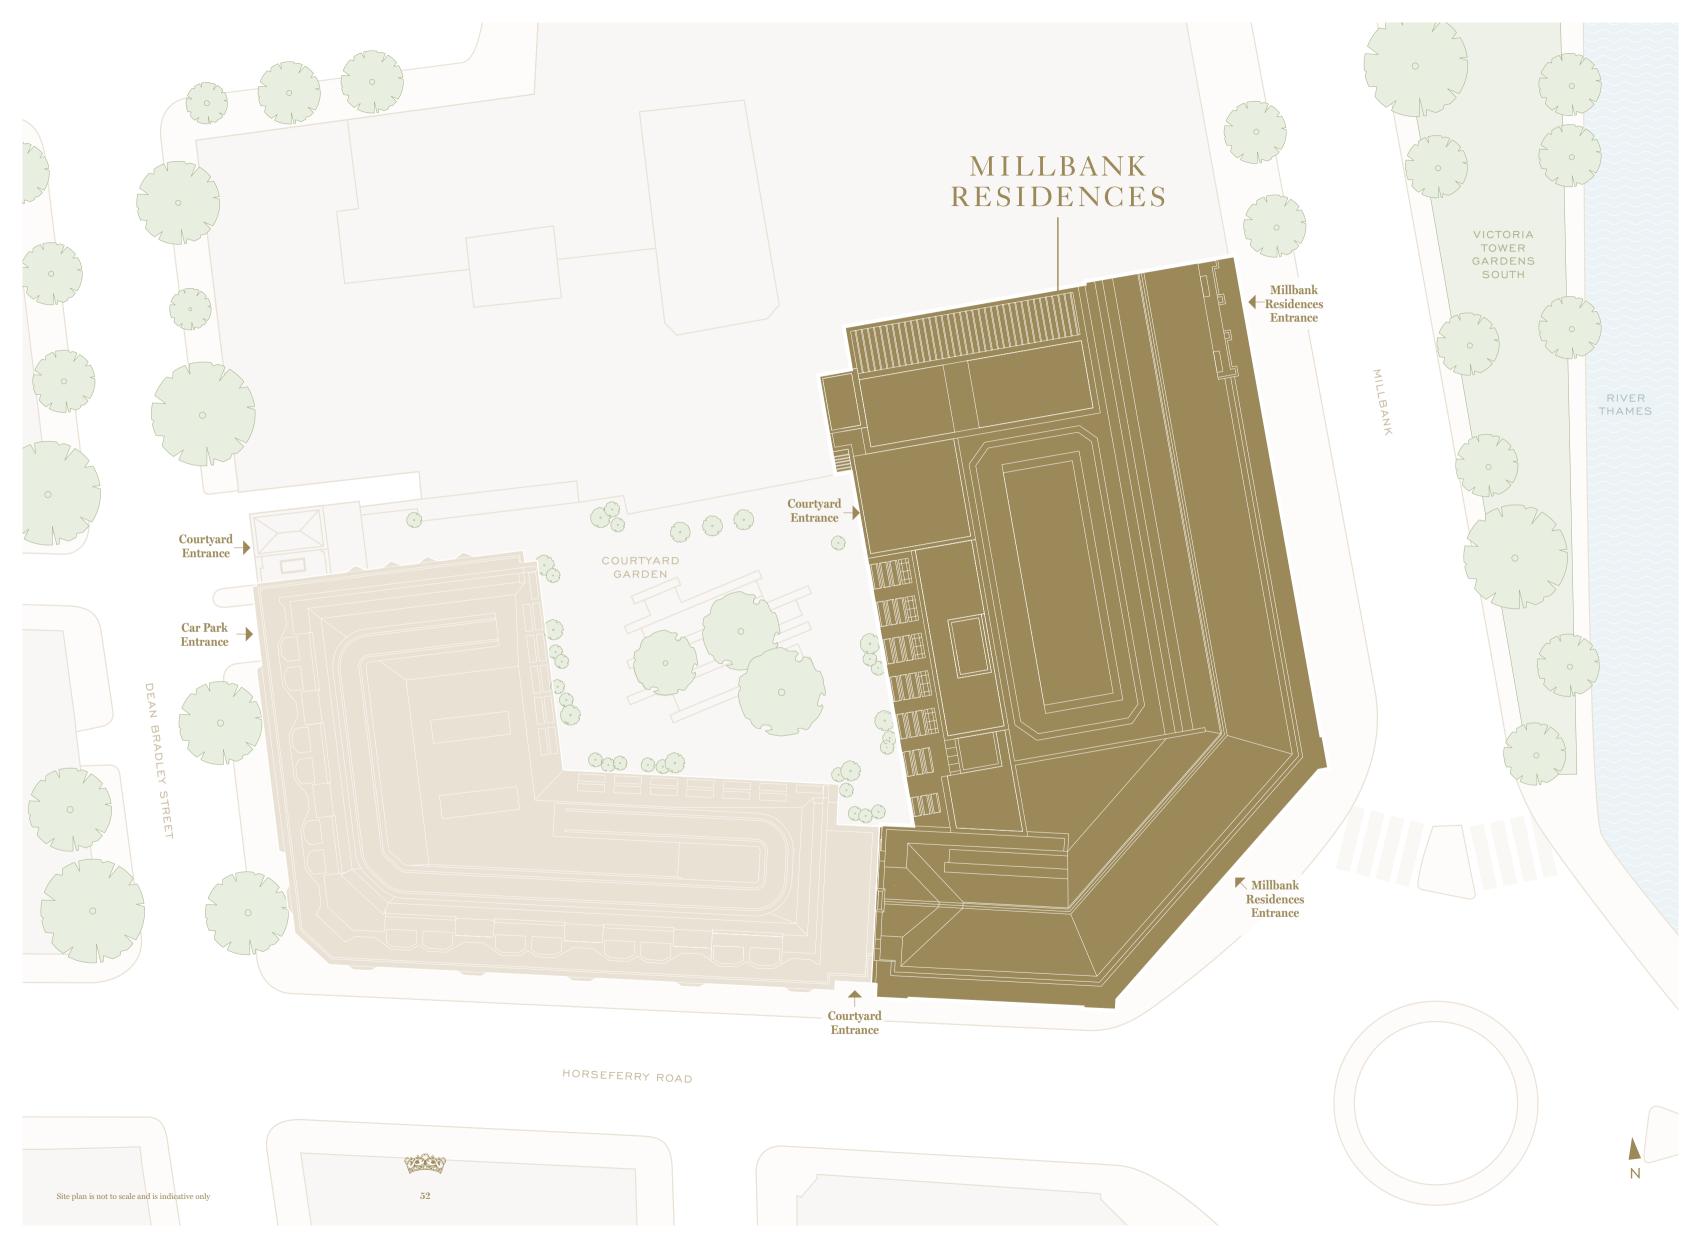

f construction, marine transport, agriculture and chemistry.

Also carved into the façades are a series of stone portrait heads by William Bateman Fagan. The heads are all of chemists and include four who were directly associated with ICI: Ludwig Mond, Alfred Mond, Harry McGowan and Alfred Nobel.









# Restoring the glamour of a bygone era

Many of the interior details that have been preserved reflect the grand decadence of the 1920s. ICI was a world-leading company, located at Imperial Chemical House. 9 Millbank was originally designed as a headquarters building, to reflect the hopes and strength of Britain's newest and largest industrial enterprise.

Many of the original materials used have been retained at Millbank Residences, including ornate plasterwork and listed staircases.









The design of the spectacular main entrance hall is influenced by the building's heritage and features a beautiful floor with geometric patterns of black and white.







Millbank Residences is set around a delightfully landscaped inner courtyard, a tranquil outdoor space where you can relax and escape from the hustle and bustle of city life.

### At your service

Leisure facilities exclusive to the residents at 9 Millbank include a 24-hour concierge\*, a state-of-the-art gym, luxurious swimming pool with spa and treatment room, private cinema screening room, meeting rooms and underground parking.









Enjoy a workout on the latest equipment whenever you like, in the luxury surroundings of the private gym.





# FINELY CRAFTED LUXURY

From the moment you step through your front