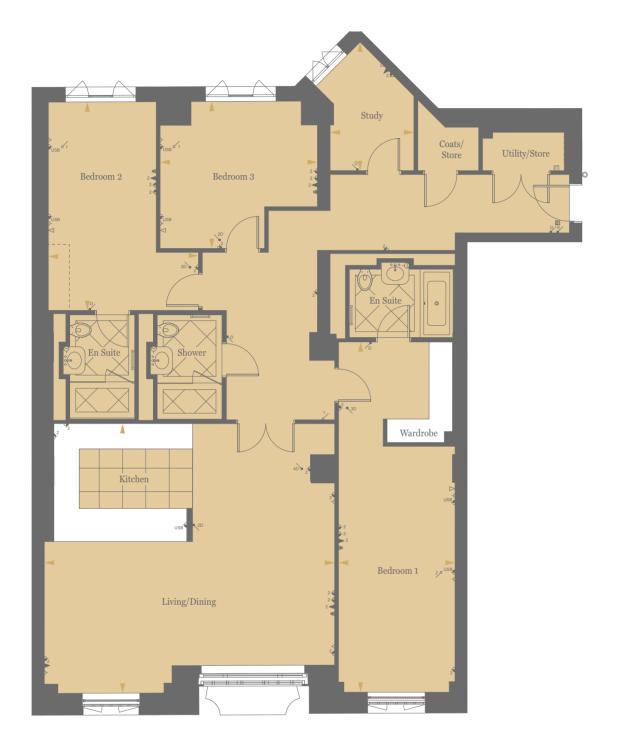

# ELEGANCE AND SOPHISTICATION REDEFINED

Ranging from Manhattan to four bedrooms, the apartments at Millbank Residences are the watchword in classic British craftsmanship. Benefitting from the generous proportions, high ceilings and large windows of the original building, each home has been carefully designed for an optimum layout that maximises space and light.