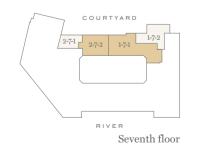

r  | _      |
| Third floor   | _      |
| Second floor  | _      |
| First floor   | _      |
| Ground floor  | 2-0-12 |

| Total area            | 767 sq ft      | 71 sq m          |
|-----------------------|----------------|------------------|
| Terrace               | 5'1" x 24'4"   | 1558mm x 7425mm  |
| Bedroom 1             | 12'4" x 11'1"  | 3750mm x 3386mm  |
| Kitchen/Living/Dining | 33'5" x 10'11" | 10179mm x 3331mm |

Floorplans shown for Millbank Residences are for approximate measurements only. Exact layout and sizes may vary. All measurements may vary within a tolerance of 5%. To increase legibility these plans have been sized to fit the page, therefore each plan may be at a different scale to others within this brochure.



Fourth floor



Tenth floor

Third floor



















| Plot          |       |
|---------------|-------|
| Ninth floor   | _     |
| Eighth floor  | _     |
| Seventh floor | _     |
| Sixth floor   | _     |
| Fifth floor   | _     |
| Fourth floor  | _     |
| Third floor   | _     |
| Second floor  | _     |
| First floor   | 1-1-3 |
| Ground floor  | _     |

| Total area            | 921 sq ft     | 86 sq m         |
|-----------------------|---------------|-----------------|
| Terrace               | 15'9" x 6'8"  | 4807mm x 2033mm |
| Bedroom 1             | 21'7" x 10'2" | 6579mm x 3108mm |
| Kitchen/Living/Dining | 30'3" x 14'9" | 9211mm x 4486mm |

| Raised sill                        | <sup>2D</sup> ✓ 2x Dimmer Switch |                | elevision Group               | 2   | Double Switched                | C  | Control P