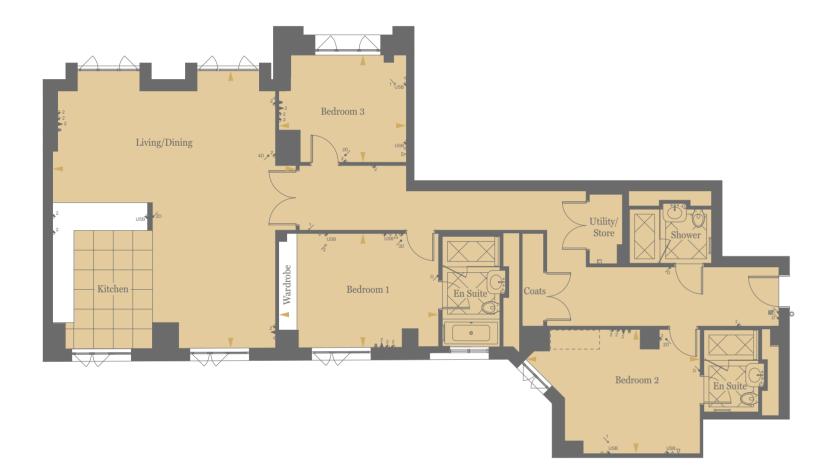

# ELEGANCE AND SOPHISTICATION REDEFINED

Ranging from Manhattan to four bedrooms, the apartments at Millbank Residences are the watchword in classic British craftsmanship. Benefitting from the generous proportions, high ceilings and large windows of the original building, each home has been carefully designed for an optimum layout that maximises space and light.