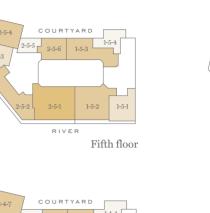

|
| Ground floor  | _     |

| Total area    | 2607 sq ft     | 242 sq m         |
|---------------|----------------|------------------|
| Bedroom 4     | 12'7" x 11'7"  | 3824mm x 3527mm  |
| Bedroom 3     | 21'9" x 12'4"  | 6625mm x 3751mm  |
| Bedroom 2     | 21'10"x 11'3"  | 6645mm x 3435mm  |
| Bedroom 1     | 29'9" x 11'11" | 9063mm x 3636mm  |
| Living/Dining | 17'6" x 38'8"  | 5330mm x 11786mm |
| Kitchen       | 17'7" x 16'11" | 5347mm x 5161mm  |

Floorplans shown for Millbank Residences are for approximate measurements only. Exact layout and sizes may vary. All measurements may vary within a tolerance of 5%. To increase legibility these plans have been sized to fit the page, therefore each plan may be at a different scale to others within this brochure. \*Subject to planning.





Fourth floor



Third floor













Ninth floor

Eighth floor

Seventh floor

Sixth floor

Fifth floor

Fourth floor Third floor Second floor First floor

Ground floor

| •  | Raised sill         | <sup>2D</sup> ✓ 2x Dimmer Switch | Α            | Television Group             |      | Double Switched             | C  | Control Pane |
|----|---------------------|----------------------------------|--------------|------------------------------|------|-----------------------------|----|--------------|
| 6  | Single Light Switch | <sup>3D</sup> ✓ 3x Dimmer Switch | 77           | Living Room Single Telephone |      | Socket Outlet Double Socket | à  | Shaving Socl |
| 2/ | Double Light Switch | <sup>4D</sup> ✓ 4x Dimmer Switch | ٧            | Outlet                       | Sn-A | Doub