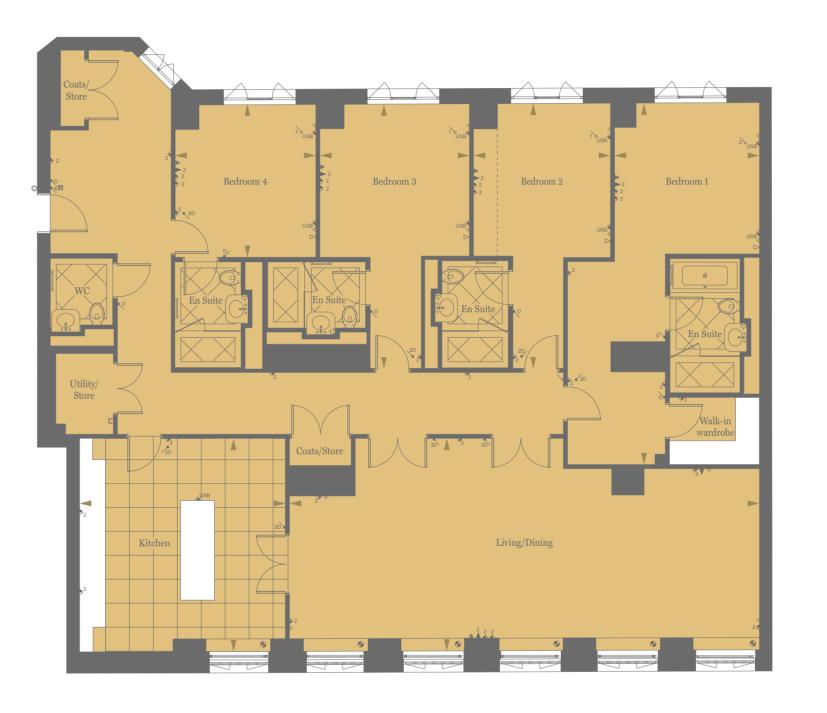

# ELEGANCE AND SOPHISTICATION REDEFINED

Ranging from Manhattan to four bedrooms, the apartments at Millbank Residences are the watchword in classic British craftsmanship. Benefitting from the generous proportions, high ceilings and large windows of the original building, each home has been carefully designed for an optimum layout that maximises space and light.