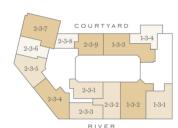

# ELEGANCE AND SOPHISTICATION REDEFINED

Ranging from Manhattan to four bedrooms, the apartments at Millbank Residences are the watchword in classic British craftsmanship. Benefitting from the generous proportions, high ceilings and large windows of the original building, each home has been carefully designed for an optimum layout that maximises space and light.