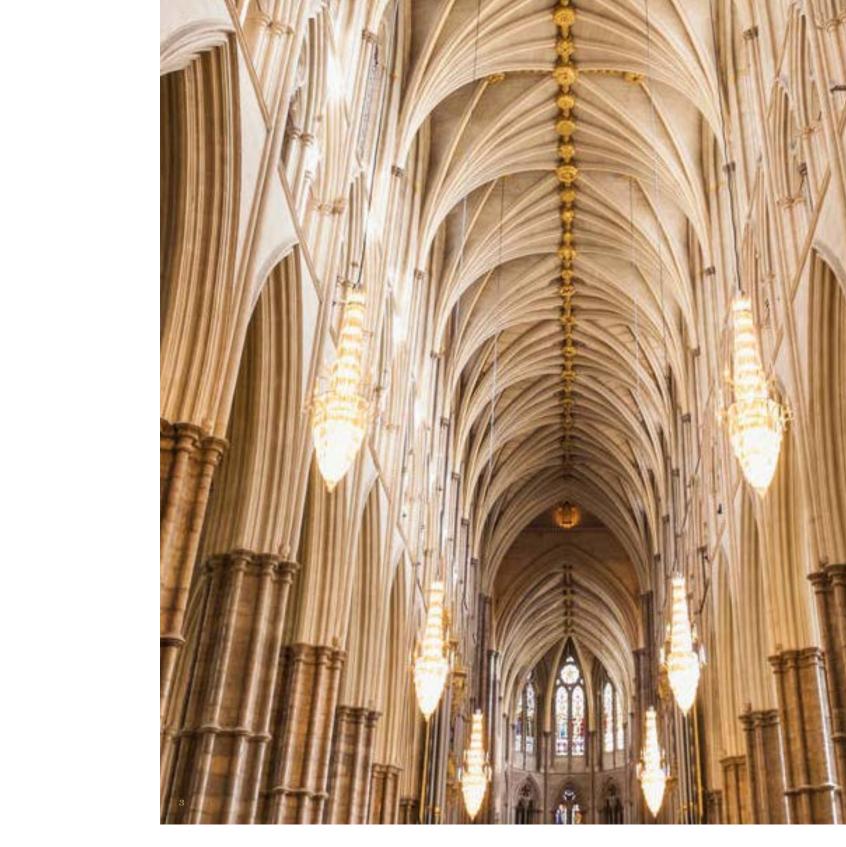

Opposite the Palace, Westminster Abbey is a Gothic masterpiece constructed in the 13th century.

Its many ornate features include flying buttresses, intricate carvings and a breath-taking vaulted ceiling.

1 Big Ben Clock Tower, Westminster 2 Houses of Parliament, Westminster, view from Lambeth Palace 3 The ceiling in Westminster Abbey, Westminster

1 View of Buckingham Palace from St James's Park, Westminster 2 Queen Victoria Statue, Buckingham Palace 3 St James's Park and Horse Guards Parade, Westminster