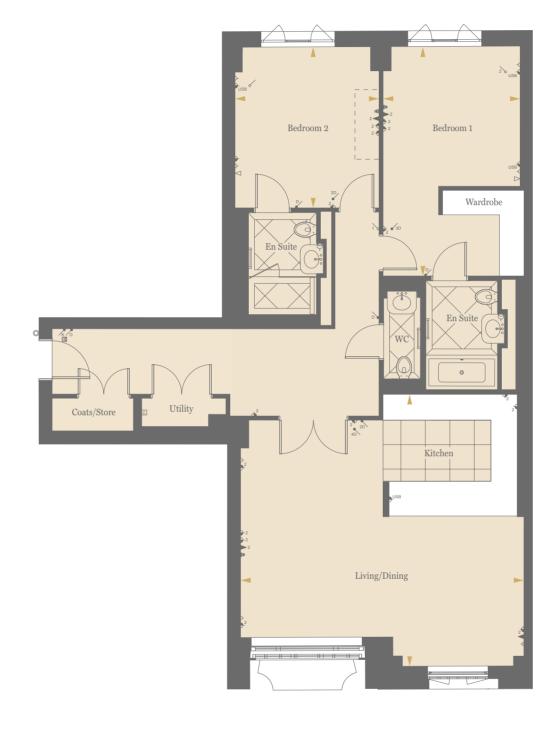

# ELEGANCE AND SOPHISTICATION REDEFINED

Ranging from Manhattan to four bedrooms, the apartments at Millbank Residences are the watchword in classic British craftsmanship. Benefitting from the generous proportions, high ceilings and large windows of the original building, each home has been carefully designed for an optimum layout that maximises space and light.