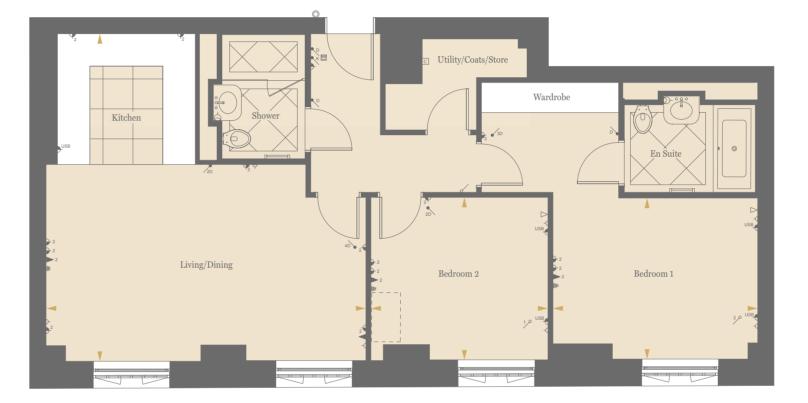

# ELEGANCE AND SOPHISTICATION REDEFINED

Ranging from Manhattan to four bedrooms, the apartments at Millbank Residences are the watchword in classic British craftsmanship. Benefitting from the generous proportions, high ceilings and large windows of the original building, each home has been carefully designed for an optimum layout that maximises space and light.