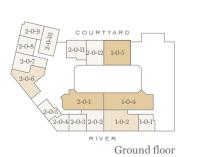

| _      |
| Third floor   | _      |
| Second floor  | _      |
| First floor   | _      |
| Ground floor  | 2-0-12 |

| Total area            | 767 sq ft      | 71 sq m          |
|-----------------------|----------------|------------------|
| Terrace               | 5'1" x 24'4"   | 1558mm x 7425mm  |
| Bedroom 1             | 12'4" x 11'1"  | 3750mm x 3386mm  |
| Kitchen/Living/Dining | 33'5" x 10'11" | 10179mm x 3331mm |

Floorplans shown for Millbank Residences are for approximate measurements only. Exact layout and sizes may vary. All measurements may vary within a tolerance of 5%. To increase legibility these plans have been sized to fit the page, therefore each plan may be at a different scale to others within this brochure.



Fourth floor



Tenth floor

Third floor



















| Plot          |       |
|---------------|-------|
| Ninth floor   | _     |
| Eighth floor  | _     |
| Seventh floor | _     |
| Sixth floor   | _     |
| Fifth floor   | _     |
| Fourth floor  | _     |
| Third floor   | _     |
| Second floor  | _     |
| First floor   | 1-1-3 |
| Ground floor  | _     |

| Total area            | 921 sq ft     | 86 sq m         |
|-----------------------|---------------|-----------------|
| Terrace               | 15'9" x 6'8"  | 4807mm x 2033mm |
| Bedroom 1             | 21'7" x 10'2" | 6579mm x 3108mm |
| Kitchen/Living/Dining | 30'3" x 14'9" | 9211mm x 4486mm |

| Raised sill                        | <sup>2D</sup> ✓ 2x Dimmer Switch |                | elevision Group               | 2   | Double Switched                | C  | Control Par