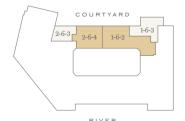

floor   | 2-3-3 |
| Second floor  | _     |
| First floor   | _     |
| G 1 G         |       |

| Total area            | 918 sq ft     | 85 sq m         |
|-----------------------|---------------|-----------------|
| Bedroom 2             | 10'7" x 11'2" | 3230mm x 3415mm |
| Bedroom 1             | 17'2" x 11'8" | 5235mm x 3557mm |
| Kitchen/Living/Dining | 21'6" x 22'8" | 6544mm x 6912mm |

Floorplans shown for Millbank Residences are for approximate measurements only. Exact layout and sizes may vary. All measurements may vary within a tolerance of 5%. To increase legibility these plans have been sized to fit the page, therefore each plan may be at a different scale to others within this brochure.

### **Apartment Locator**





Fifth floor



Fourth floor





Third floor













Sixth floor



First floor

Ground floor



Bedroom 1

Bedroom 2

Total area

of Single Light Switch of Sx Dimmer Switch of Single Telephone of Single Telephone of Switch of State D/ Dimmer Switch Kill Switch

Kitchen/Living/Dining 22'1" x 22'10"

18'10"x 11'0"

13'4" x 11'7"

1250 sq ft

116 sq m

6720mm x 6955mm

5747mm x 3360mm

4066mm x 3530mm

O Door Bell Push

Type 28b



# Two-Bedroom Apartment

N 📐

Type 17c



Ground floor

| _     |
|-------|
| _     |
| _     |
| _     |
| _     |
| 1-4-1 |
| _     |
| _     |
| _     |
|       |

| Total area            | 1334 sq ft    | 124 sq m         |
|-----------------------|---------------|------------------|
| Bedroom 2             | 17'5" x 11'1" | 5301mm x 3381mm  |
| Bedroom 1             | 24'3" x 11'1" | 7398mm x 3389mm  |
| Kitc