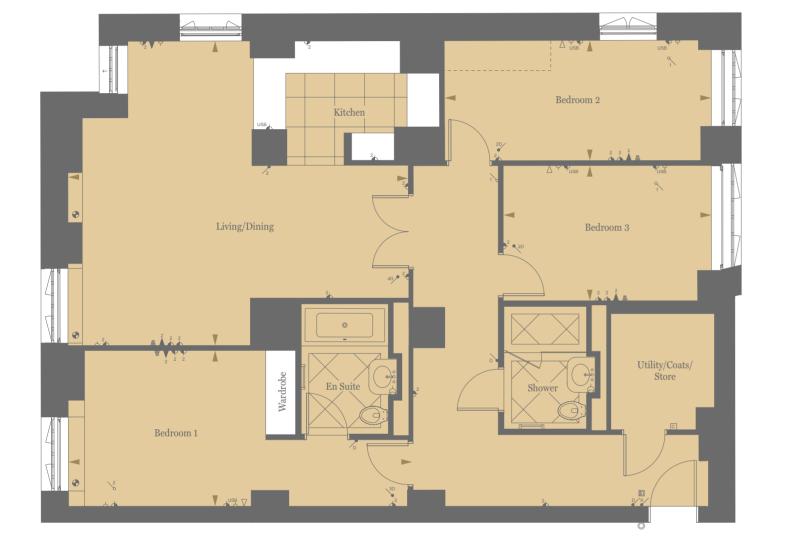

# ELEGANCE AND SOPHISTICATION REDEFINED

Ranging from Manhattan to four bedrooms, the apartments at Millbank Residences are the watchword in classic British craftsmanship. Benefitting from the generous proportions, high ceilings and large windows of the original building, each home has been carefully designed for an optimum layout that maximises space and light.