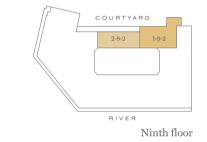

otal area    | 2607 sq ft     | 242 sq m         |
|---------------|----------------|------------------|
| Bedroom 4     | 12'7" x 11'7"  | 3824mm x 3527mm  |
| Bedroom 3     | 21'9" x 12'4"  | 6625mm x 3751mm  |
| Bedroom 2     | 21'10"x 11'3"  | 6645mm x 3435mm  |
| Bedroom 1     | 29'9" x 11'11" | 9063mm x 3636mm  |
| Living/Dining | 17'6" x 38'8"  | 5330mm x 11786mm |
| Kitchen       | 17'7" x 16'11" | 5347mm x 5161mm  |

Floorplans shown for Millbank Residences are for approximate measurements only. Exact layout and sizes may vary. All measurements may vary within a tolerance of 5%. To increase legibility these plans have been sized to fit the page, therefore each plan may be at a different scale to others within this brochure. \*Subject to planning.





Fourth floor



Third floor













Ninth floor

Eighth floor

Seventh floor

Sixth floor

Fifth floor

Fourth floor Third floor Second floor First floor

Ground floor

| •  | Raised sill         | <sup>2D</sup> ✓ 2x Dimmer Switch | Α            | Television Group             |      | Double Switched             | C  | Control Pane |
|----|---------------------|----------------------------------|--------------|------------------------------|------|-----------------------------|----|--------------|
| 6  | Single Light Switch | <sup>3D</sup> ✓ 3x Dimmer Switch | 77           | Living Room Single Telephone |      | Socket Outlet Double Socket | à  | Shaving Socl |
| 2/ | Double Light Switch | <sup>4D</sup> ✓ 4x Dimmer Switch | ٧            | Outlet                       | Sn-A | Double Socket<br>with USB   | 0  | Do