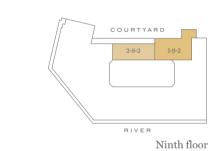

11'3" |
| Sixth floor   | _     | Bedroom 3             | 11'3" x 11'1" |
| Fifth floor   | _     | Total area            | 1084 sq ft    |
| Fourth floor  | 2-4-9 |                       |               |
| Third floor   | 2-3-9 |                       |               |
|               |       |                       |               |

2-2-9

Second floor

Ground floor

First floor

Floorplans shown for Millbank Residences are for approximate measurements only. Exact layout and sizes may vary. All measurements may vary within a tolerance of 5%. To increase legibility these plans have been sized to fit the page, therefore each plan may be at a different scale to others within this brochure.

9098mm x 3701mm

4389mm x 4143mm

3440mm x 3439mm

3441mm x 3371mm

101 sq m









Third floor















Type 29a



## Three-Bedroom Apartment

Type 32a\*

N 🛌



# Apartment Locator



Fifth floor



Fourth floor



Tenth floor



Third floor





Eighth floor





Sixth floor

| Plot          |       |
|---------------|-------|
| Ninth floor   | _     |
| Eighth floor  | _     |
| Seventh floor | _     |
| Sixth floor   | _     |
| Fifth floor   | _     |
| Fourth floor  | _     |
| Third floor   | 1-3-2 |
| Second floor  | _     |
| First floor   | _     |
| Ground floor  | _     |

| Total area            | 1807 sq ft     | 168 sq m        |
|-----------------------|----------------|-----------------|
| Study                 | 10'10"x 7'1"   | 3289mm x 2148mm |
| Bedroom 3             | 12'9" x 13'3"  | 3896mm x 4049mm |
| Bedroom 2             | 17'11" x 12'8" | 5473mm x 3