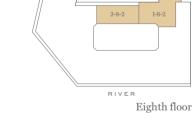

---------------------------------|---------------------------------------------------------------------|--------------------------------------------------------------------------------------------------|----------------|



| Ninth floor   | _     |
|---------------|-------|
| Eighth floor  | _     |
| Seventh floor | _     |
| Sixth floor   | _     |
| Fifth floor   | _     |
| Fourth floor  | 1-4-4 |
| Third floor   | 1-3-4 |
| Second floor  | 1-2-4 |
| First floor   | _     |
| Ground floor  | _     |

| Total area            | 901 sq ft     | 84 sq m         |
|-----------------------|---------------|-----------------|
| Bedroom 1             | 10'2" x 20'6" | 3108mm x 6247mm |
| Kitchen/Living/Dining | 14'9" x 30'3" | 4486mm x 9211mm |



Fifth floor



Fourth floor



Third floor













Sixth floor

Type 22a

N

One-Bedroom Apartment

N 🕨

**Apartment Locator** 



Tenth floor

Ninth floor







| otal area            | 857 sq ft     | 80 sq m         |
|----------------------|---------------|-----------------|
| edroom 1             | 11'7" x 28'5" | 3520mm x 8669mm |
| itchen/Living/Dining | 11'1" x 27'4" | 3390mm x 8326mm |

| Fifth floor  | _     |                                    |     |
|--------------|-------|------------------------------------|-----|
| Fourth floor | _     |                                    |     |
| Third floor  | _     |                                    |     |
| Second floor | 2-2-6 | ◆ Raised sill                      | 2D/ |
| First floor  | _     | √ Single Light Switch              | 3D/ |
| C J.fl       |       | <sup>2</