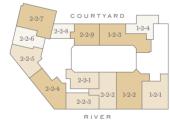

r   | _     |
| Fourth floor  | _     |
| Third floor   | _     |
| Second floor  | _     |
| First floor   | _     |
| Ground floor  | 2-0-3 |
|               |       |

Total area

| Floorplans shown for Millbank Residences are for approximate measurements only. Exact layout and siz       |
|------------------------------------------------------------------------------------------------------------|
| may vary. All measurements may vary within a tolerance of 5%. To increase legibility these plans have been |
| sized to fit the page, therefore each plan may be at a different scale to others within this brochure.     |

469 sq ft

44 sq m

# Manhattan Apartment

Type 8

N 🛌

Manhattan Apartment Type 9

Apartment Locator









Fifth floor



Fourth floor



Tenth floor



Third floor















| Plot          |       |
|---------------|-------|
| Ninth floor   | _     |
| Eighth floor  | _     |
| Seventh floor | _     |
| Sixth floor   | _     |
| Fifth floor   | _     |
| Fourth floor  | _     |
| Third floor   | _     |
| Second floor  | _     |
| First floor   | _     |
| Ground floor  | 2-0-4 |

| Kitchen/Living/Dining | 19'5" x 21'11" | 5906mm x 6684mm |
|-----------------------|----------------|-----------------|
| Bedroom 1             | 9'4" x 10'8"   | 2841mm x 3250mm |
| Total area            | 398 sq ft      | 37 sq m         |

Kitchen/Living/Dining

| Raised sill                               | <sup>2D</sup> ✓ 2x Dimmer Switch | Α            | Television Group             | 2  | Double Switched                            | C | Control Pane  |
|---------