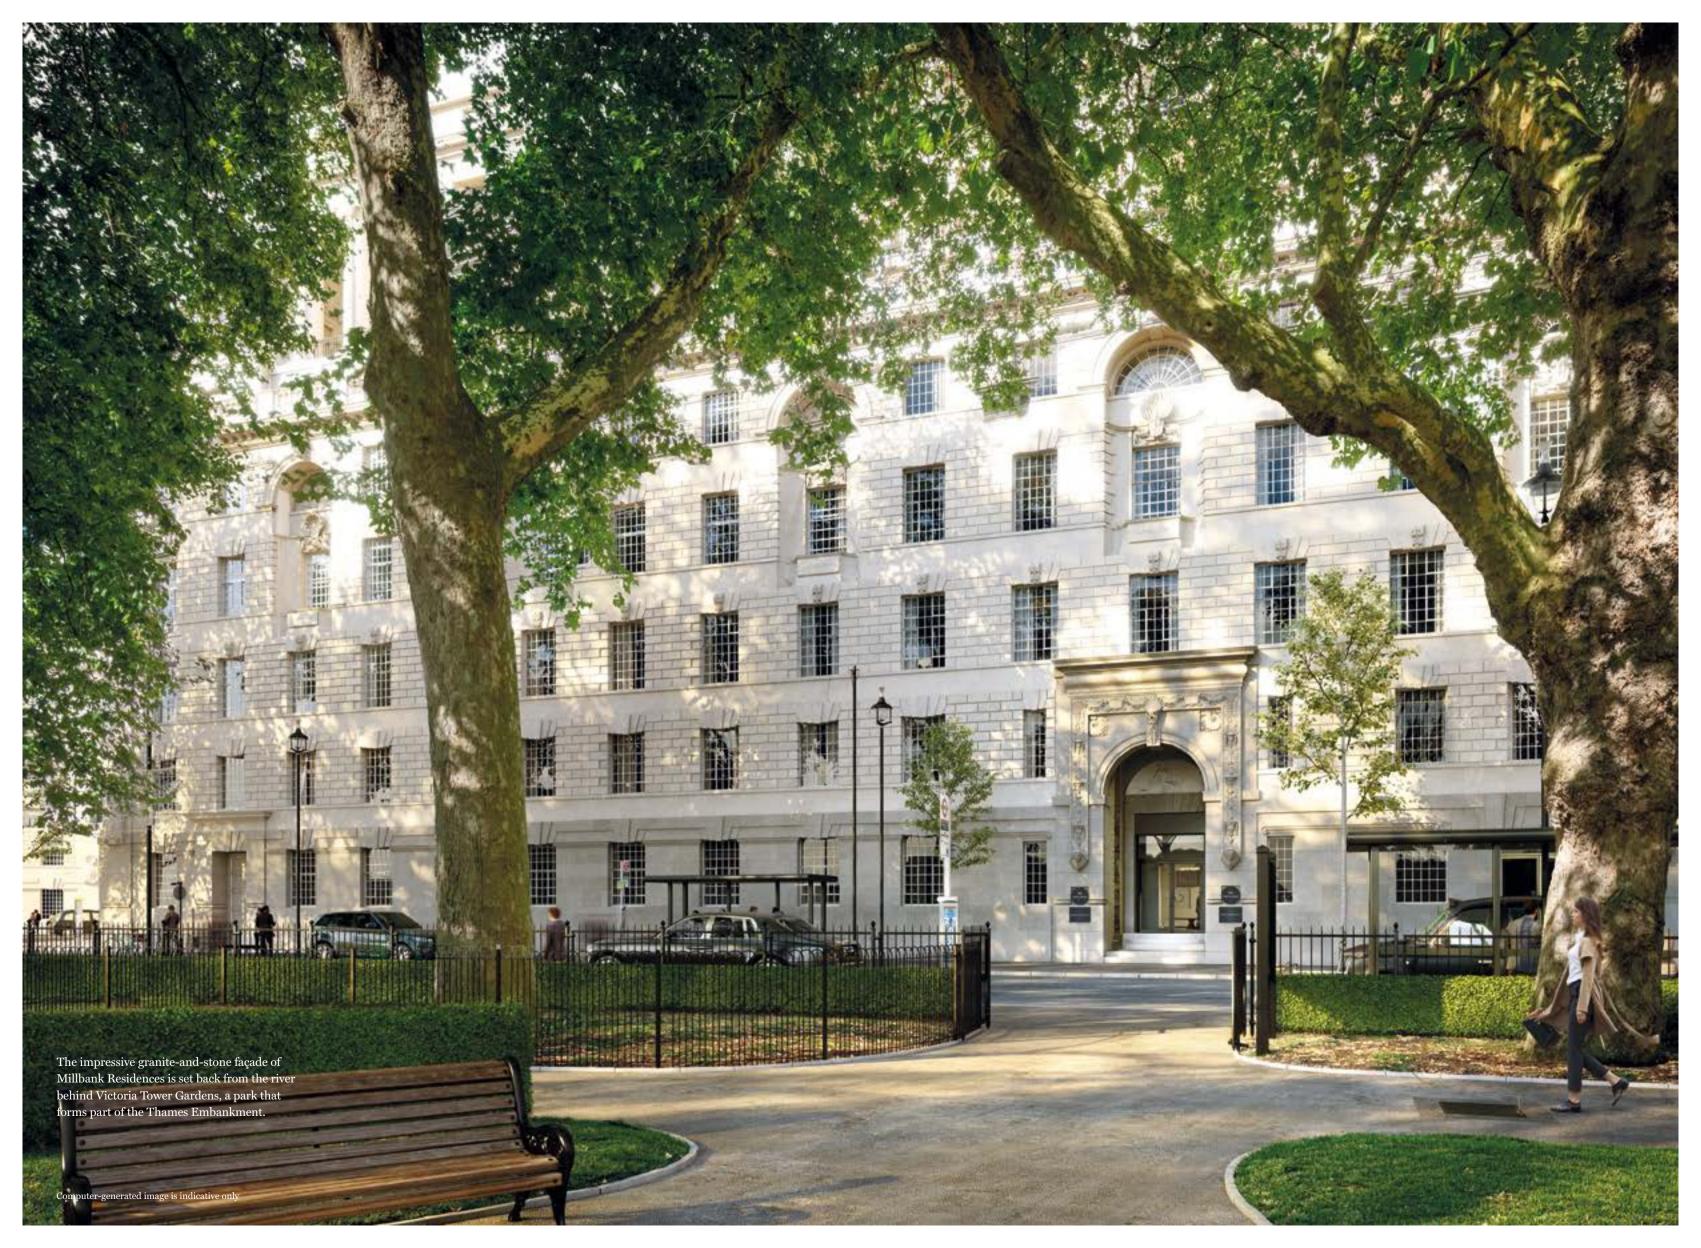

# Restoring the glamour of a bygone era

Many of the interior details that have been preserved reflect the grand decadence of the 1920s. ICI was a world-leading company, located at Imperial Chemical House. 9 Millbank was originally designed as a headquarters building, to reflect the hopes and strength of Britain's newest and largest industrial enterprise.

Many of the original materials used have been retained at Millbank Residences, including ornate plasterwork and listed staircases.

The design of the spectacular main entrance hall is influenced by the building's heritage and features a beautiful floor with geometric patterns of black and white.