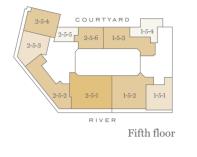

| 0 | Door Bell P |
| / Dimmer Switch       | Kill Switch                      | 1 | Data Point                     | ۵  | Switched 5A                           |   | Video Entry |



| Plot          |       |
|---------------|-------|
| Ninth floor   | _     |
| Eighth floor  | _     |
| Seventh floor | _     |
| Sixth floor   | _     |
| Fifth floor   | _     |
| Fourth floor  | 2-4-8 |
| Third floor   | 2-3-8 |
| Second floor  | 2-2-8 |
| First floor   | _     |

Ground floor

| Total area    | 543 sq ft     | 50 sq m         |
|---------------|---------------|-----------------|
| Bedroom 1     | 12'6" x 11'7" | 3821mm x 3520mm |
| Living/Dining | 12'0" x 18'1" | 3662mm x 5500mm |
| Kitchen       | 5'11" x 9'11" | 1811mm x 3016mm |

Depicts measurement points

























Sixth floor

Type 22b

First floor

Ground floor

N

One-Bedroom Apartment

Type 22c

# **Apartment Locator**



Tenth floor

Ninth floor



Fifth floor





















| Plot          |       |                         |                                 |          |
|---------------|-------|-------------------------|---------------------------------|----------|
| Ninth floor   | _     | Kitchen/Living/Dinin    | g 11'1" x 27'3"                 | 3390r    |
| Eighth floor  | _     | Bedroom 1               | 11'7" x 26'0"                   | 3520n    |
| Seventh floor | _     | Total area              | 830 sq ft                       | 77 sq    |
| Sixth floor   | _     |                         |                                 |          |
| Fifth floor   | _