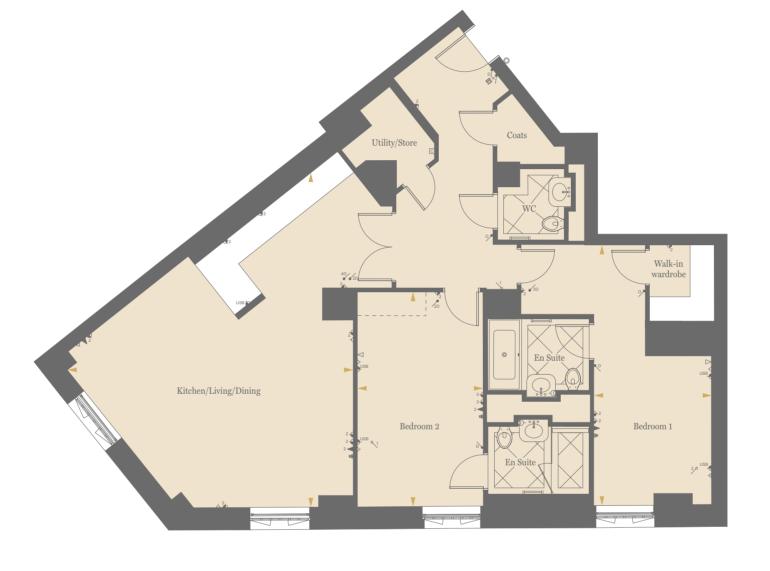

# ELEGANCE AND SOPHISTICATION REDEFINED

Ranging from Manhattan to four bedrooms, the apartments at Millbank Residences are the watchword in classic British craftsmanship. Benefitting from the generous proportions, high ceilings and large windows of the original building, each home has been carefully designed for an optimum layout that maximises space and light.