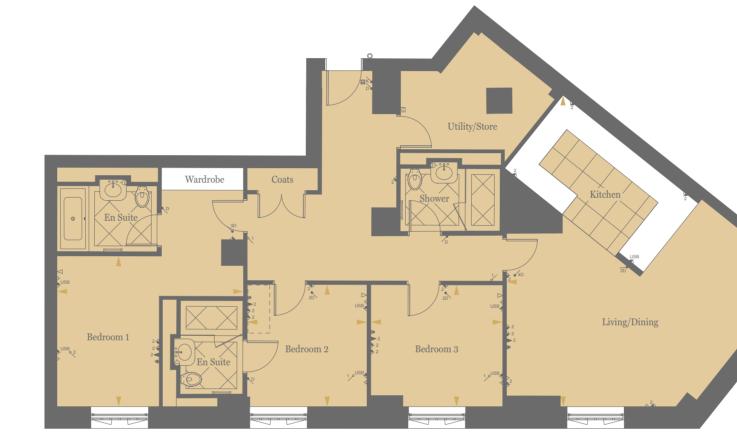

# ELEGANCE AND SOPHISTICATION REDEFINED

Ranging from Manhattan to four bedrooms, the apartments at Millbank Residences are the watchword in classic British craftsmanship. Benefitting from the generous proportions, high ceilings and large windows of the original building, each home has been carefully designed for an optimum layout that maximises space and light.