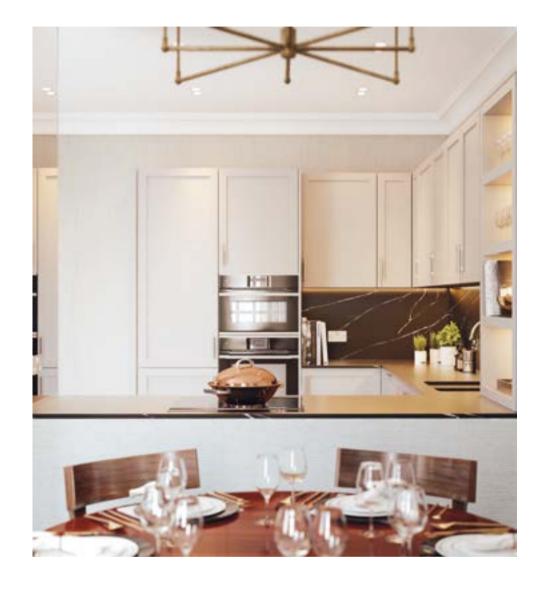

#### Kitchens

- Individually designed layouts
- Composite stone work surfaces and splashbacks (options available subject to cut-off dates)
- Stainless steel 1½ bowl undermount sink and polished chrome mixer tap
- Matt lacquer shaker door with handles (options available - subject to cut-off dates)
- Bespoke shelving units to selected apartments where appropriate
- Pull-out pan units where appropriate
- Recessed LED ceiling downlighters and concealed lighting to wall cabinets
- Concealed multi-gang appliance panel and pop-up sockets to island / peninsula units where appropriate
- Küppersbusch touch control induction hob
- Re-circulating integrated extractor or island extractor to suit situation
- Küppersbusch stainless steel multi-function oven
- Küppersbusch stainless steel combination microwave oven
- Küppersbusch integrated fridge / freezer
- Integrated multi-function dishwasher
- Free-standing washer / dryer within vented utility cupboard / room
- Space-saving recycling bins