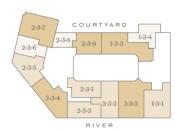

floor  | _     |

| Total area    | 548 sq ft     | 51 sq m         |
|---------------|---------------|-----------------|
| Bedroom 1     | 13'10"x 11'7" | 4224mm x 3520mm |
| Living/Dining | 13'5" x 18'0" | 4099mm x 5495mm |
| Kitchen       | 6'1" x 9'11"  | 1850mm x 3016mm |

Floorplans shown for Millbank Residences are for approximate measurements only. Exact layout and sizes may vary. All measurements may vary within a tolerance of 5%. To increase legibility these plans have been sized to fit the page, therefore each plan may be at a different scale to others within this brochure.









Tenth floor

Ninth floor















Type 24d

Ninth floor

Eighth floor

Seventh floor

Sixth floor

1-7-2

N 📐

Two-Bedroom Apartment Type 3\*

# **Apartment Locator**













Tenth floor















Ground floor

Sixth floor

Kitchen/Living/Dining



| Bedroom 1 10'2" x 16'10" 3110mm x 5139m            |   |
|----------------------------------------------------|---|
| Michen/Living/Dining 149 x 505 446611111 x 9211111 | m |
| Kitchen/Living/Dining 14'9" x 30'3" 4488mm x 9211m | m |

| ifth floor   | _ |                                    |                                  |                    |                              |      |
|--------------|---|------------------------------------|----------------------------------|--------------------|------------------------------|------|
| ourth floor  |   |                                    |                                  |                    |                              |      |
| Third floor  |   |