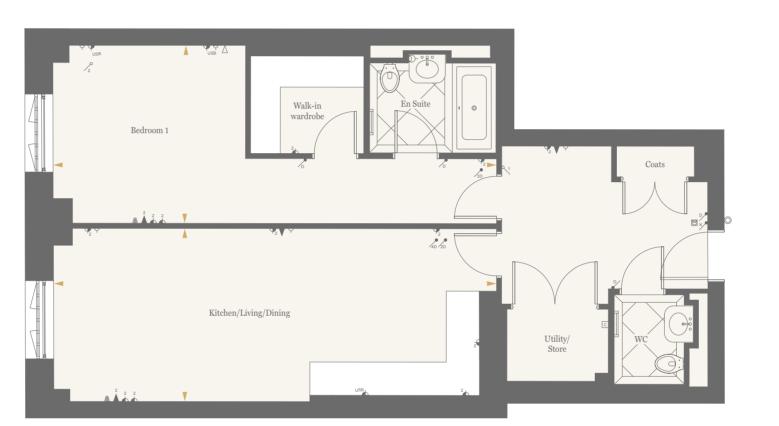

# ELEGANCE AND SOPHISTICATION REDEFINED

Ranging from Manhattan to four bedrooms, the apartments at Millbank Residences are the watchword in classic British craftsmanship. Benefitting from the generous proportions, high ceilings and large windows of the original building, each home has been carefully designed for an optimum layout that maximises space and light.