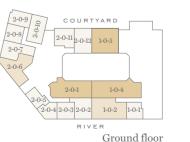

or

Fifth floor

Fourth floor Third floor Second floor First floor

Ground floor

Seventh floor



| Total area            | 1351 sq ft    | 126 sq m      |
|-----------------------|---------------|---------------|
| Bedroom 2             | 12'6" x 14'2" | 3811mm x 4313 |
| Bedroom 1             | 9'1" x 28'5"  | 2772mm x 8673 |
| Kitchen/Living/Dining | 26'5" x 25'4" | 8047mm x 7716 |



Floorplans shown for Millbank Residences are for approximate measurements only. Exact layout and sizes may vary. All measurements may vary within a tolerance of 5%. To increase legibility these plans have been sized to fit the page, therefore each plan may be at a different scale to others within this brochure.



Fifth floor



Fourth floor





Third floor



Tenth floor

Eighth floor



First floor







131

Type 15











| P | 0 | t |  |  |
|---|---|---|--|--|
|   |   |   |  |  |

| 1100          |       |
|---------------|-------|
| Ninth floor   | _     |
| Eighth floor  | _     |
| Seventh floor | _     |
| Sixth floor   | _     |
| Fifth floor   | _     |
| Fourth floor  | _     |
| Third floor   | _     |
| Second floor  | _     |
| First floor   | _     |
| Ground floor  | 1-0-5 |

| Total area            | 1160 sq ft     | 108 sq m         |
|-----------------------|----------------|------------------|
| Terrace               | 5'3" x 33'8"   | 1607mm x 10259mm |
| Bedroom 3             | 11'4" x 11'8"  | 3461mm x 3551mm  |
| Bedroom 2             | 11'5" x 11'8"  | 3479mm x 3555mm  |
| Bedroom 1             | 17'0" x 11'11" | 5190mm x 3638mm  |
| Kitchen/Living/Dining |