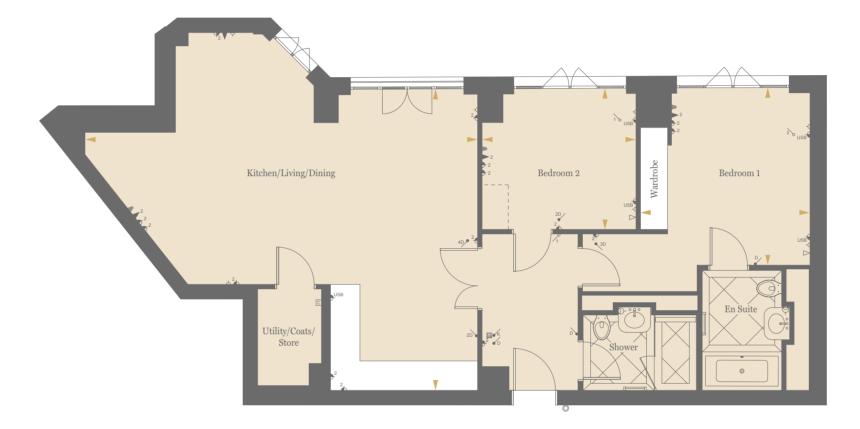

# ELEGANCE AND SOPHISTICATION REDEFINED

Ranging from Manhattan to four bedrooms, the apartments at Millbank Residences are the watchword in classic British craftsmanship. Benefitting from the generous proportions, high ceilings and large windows of the original building, each home has been carefully designed for an optimum layout that maximises space and light.