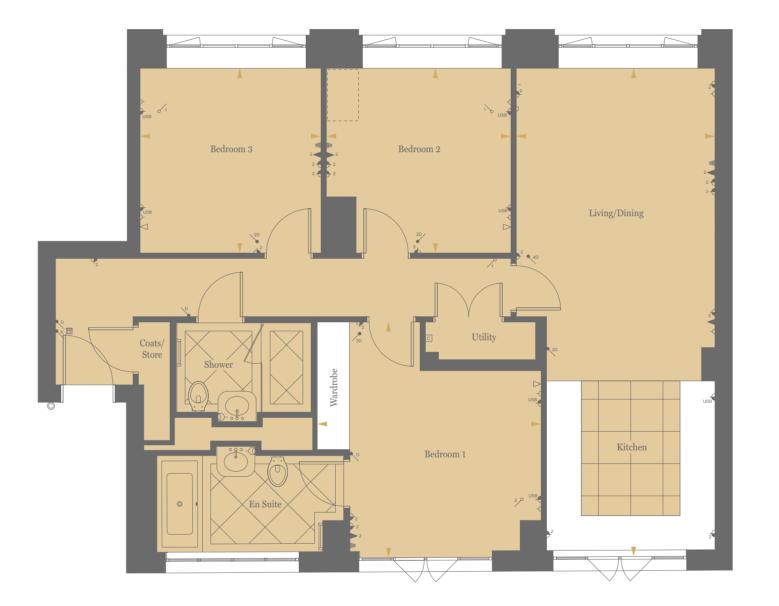

# ELEGANCE AND SOPHISTICATION REDEFINED

Ranging from Manhattan to four bedrooms, the apartments at Millbank Residences are the watchword in classic British craftsmanship. Benefitting from the generous proportions, high ceilings and large windows of the original building, each home has been carefully designed for an optimum layout that maximises space and light.