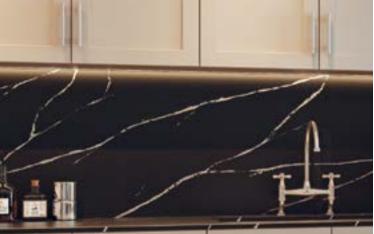

#### Kitchens

- Individually designed layouts
- Composite stone work surfaces and splashbacks (options available subject to cut-off dates)
- Stainless steel 1½ bowl undermount sink and polished chrome mixer tap
- Matt lacquer shaker door with handles (options available - subject to cut-off dates)
- Bespoke shelving units to selected apartments where appropriate
- Pull-out pan units where appropriate
- Recessed LED ceiling downlighters and concealed lighting to wall cabinets
- Concealed multi-gang appliance panel and pop-up sockets to island / peninsula units where appropriate
- Küppersbusch touch control induction hob
- Re-circulating integrated extractor or island extractor to suit situation
- Küppersbusch stainless steel multi-function oven
- Küppersbusch stainless steel combination microwave oven
- Küppersbusch integrated fridge / freezer
- Integrated multi-function dishwasher
- Free-standing washer / dryer within vented utility cupboard / room
- Space-saving recycling bins