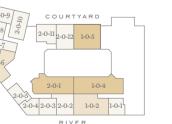

---------------------------|---------------------------------------------------------------------|--------------------------------------------------------------------------------------------------|----------------|



| Ninth floor   | _     |
|---------------|-------|
| Eighth floor  | _     |
| Seventh floor | _     |
| Sixth floor   | _     |
| Fifth floor   | _     |
| Fourth floor  | 1-4-4 |
| Third floor   | 1-3-4 |
| Second floor  | 1-2-4 |
| First floor   | _     |
| Ground floor  | _     |

| Total area            | 901 sq ft     | 84 sq m         |
|-----------------------|---------------|-----------------|
| Bedroom 1             | 10'2" x 20'6" | 3108mm x 6247mm |
| Kitchen/Living/Dining | 14'9" x 30'3" | 4486mm x 9211mm |



Fifth floor



Fourth floor



Third floor













Sixth floor

Type 22a

N

One-Bedroom Apartment

N 🕨

**Apartment Locator** 



Tenth floor

Ninth floor







| otal area            | 857 sq ft     | 80 sq m         |
|----------------------|---------------|-----------------|
| edroom 1             | 11'7" x 28'5" | 3520mm x 8669mm |
| itchen/Living/Dining | 11'1" x 27'4" | 3390mm x 8326mm |

| Fifth floor  | _     |                                    |     |
|--------------|-------|------------------------------------|-----|
| Fourth floor | _     |                                    |     |
| Third floor  | _     |                                    |     |
| Second floor | 2-2-6 | ◆ Raised sill                      | 2D/ |
| First floor  | _     | √ Single Light Switch              | 3D/ |
| C J.fl       |       | <sup>2</sup> ✓