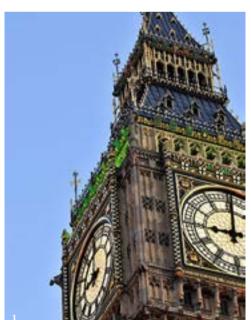

## Awe-inspiring architecture

Westminster Abbey and the Palace of Westminster are two of the world's most well-known landmarks, drawing millions to the Capital every year. Instantly recognisable for its Big Ben clock tower, the Palace of Westminster is a neo-Gothic revival designed by Charles Barry to replace the medieval Palace that burned down in 1834.

1 Big Ben Clock Tower, Westminster 2 Houses of Parliament, Westminster, view from Lambeth Palace 3 The ceiling in Westminster Abbey, Westminster

1 View of Buckingham Palace from St James's Park, Westminster 2 Queen Victoria Statue, Buckingham Palace 3 St James's Park and Horse Guards Parade, Westminster