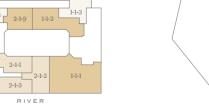

hird floor   | 2-3-3 |
| Second floor  | _     |
| First floor   | _     |
| G 1 G         |       |

| Total area            | 918 sq ft     | 85 sq m         |
|-----------------------|---------------|-----------------|
| Bedroom 2             | 10'7" x 11'2" | 3230mm x 3415mm |
| Bedroom 1             | 17'2" x 11'8" | 5235mm x 3557mm |
| Kitchen/Living/Dining | 21'6" x 22'8" | 6544mm x 6912mm |

Floorplans shown for Millbank Residences are for approximate measurements only. Exact layout and sizes may vary. All measurements may vary within a tolerance of 5%. To increase legibility these plans have been sized to fit the page, therefore each plan may be at a different scale to others within this brochure.

### **Apartment Locator**





Fifth floor



Fourth floor





Third floor













Sixth floor



First floor

Ground floor



Bedroom 1

Bedroom 2

Total area

of Single Light Switch of Sx Dimmer Switch of Single Telephone of Single Telephone of Switch of State D/ Dimmer Switch Kill Switch

Kitchen/Living/Dining 22'1" x 22'10"

18'10"x 11'0"

13'4" x 11'7"

1250 sq ft

116 sq m

6720mm x 6955mm

5747mm x 3360mm

4066mm x 3530mm

O Door Bell Push

Type 28b



# Two-Bedroom Apartment

N 📐

Type 17c



Ground floor

| _     |
|-------|
| _     |
| _     |
| _     |
| _     |
| 1-4-1 |
| _     |
| _     |
| _     |
|       |

| Total area            | 1334 sq ft    | 124 sq m         |
|-----------------------|---------------|------------------|
| Bedroom 2             | 17'5" x 11'1" | 5301mm x 3381mm  |
| Bedroom 1             | 24'3" x 11'1" | 7398mm x 3389mm  |
|