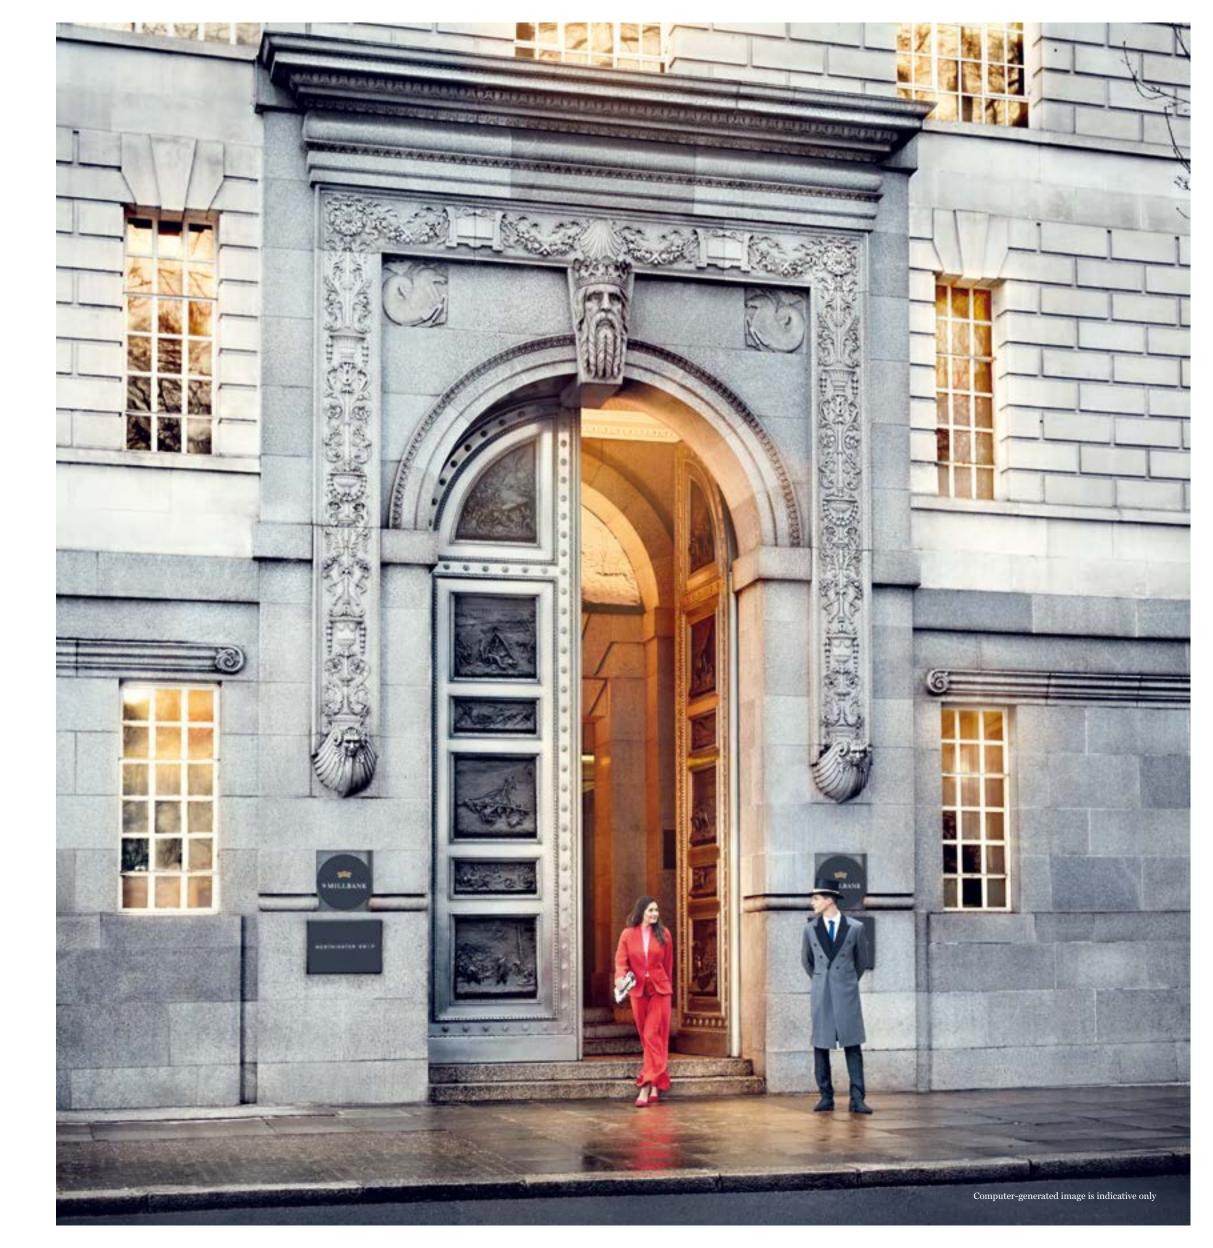

### A grand entrance

The dramatic doorway to Millbank Residences is one of the building's most important architectural features. Immense in scale, the entrance is befitting of the history and stature of the building. Creating an impressive sense of arrival, it hints at the splendour to be found inside.

### A fascinating work of master craftsmanship

The imposing 20ft (6m) high main entrance doors located on Millbank were modelled specially for Imperial Chemical Industries. The main entrance doors to Millbank Residences, sculpted by William Bateman Fagan in 1927, were undoubtedly his greatest work. Each of the cast bronze doors is divided into six panels illustrating the progress of industry by the application of science. The left-hand panels show man engaged with Stone-Age technologies, while the panels on the right show how these activities have evolved under the stimulus of scientific research.