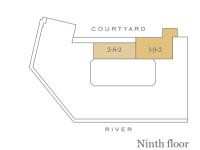

|   | Video Entry  |



Plot
Ninth floor —
Eighth floor —
Seventh floor —
Sixth floor 2-6-4
Fifth floor —
Fourth floor —
Third floor —
Second floor —
First floor —

Ground floor

| Total area            | 1087 sq ft     | 101 sq m        |
|-----------------------|----------------|-----------------|
| Bedroom 3             | 12'7" x 10'11" | 3844mm x 3323mm |
| Bedroom 2             | 12'7" x 11'5"  | 3843mm x 3486mm |
| Bedroom 1             | 14'1" x 13'8"  | 4288mm x 4173mm |
| Kitchen/Living/Dining | 30'9" x 12'2"  | 9381mm x 3705mm |

Depicts measurement points

Type 25d

Ninth floor

Eighth floor

Seventh floor

Sixth floor

Fifth floor

Fourth floor

1-7-1

N 📐

Three-Bedroom Apartment

N 📐

**Apartment Locator** 











2-8-2 1-9-2
RIVER
Tenth floor





2-2-7 COURTYARD
2-2-8 2-2-9 1-2-3 1-2-4
2-2-1 2-2-1 2-2-1 1-2-1
RIVER















| Total area            | 1743 sq ft     | 162 sq m        |
|-----------------------|----------------|-----------------|
| Bedroom 3             | 10'9" x 12'9"  | 3270mm x 3892mm |
| Bedroom 2             | 16'10"x 24'10" | 5130mm x 7451mm |
| Bedroom 1             | 11'5" x 16'0"  | 3469mm x 4875mm |
| Kitchen/Living/Dining | 27'9" x 24'4"  | 8465mm x 7426mm |

| Third floor  | _ |                        |                                  |                           |                                  |              |
|--------------|---|------------------------|----------------------------------|---------------------------|----------------------------------|--------------|
| Second floor | _ | ♠ Raise