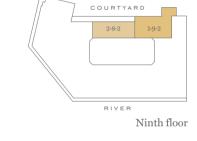

-----------------------------------|---------------------------------------------------------------------|--------------------------------------------------------------------------------------------------|----------------|



| Ninth floor   | _     |
|---------------|-------|
| Eighth floor  | _     |
| Seventh floor | _     |
| Sixth floor   | _     |
| Fifth floor   | _     |
| Fourth floor  | 1-4-4 |
| Third floor   | 1-3-4 |
| Second floor  | 1-2-4 |
| First floor   | _     |
| Ground floor  | _     |

| Total area            | 901 sq ft     | 84 sq m         |
|-----------------------|---------------|-----------------|
| Bedroom 1             | 10'2" x 20'6" | 3108mm x 6247mm |
| Kitchen/Living/Dining | 14'9" x 30'3" | 4486mm x 9211mm |



Fifth floor



Fourth floor



Third floor













Sixth floor

Type 22a

N

One-Bedroom Apartment

N 🕨

**Apartment Locator** 



Tenth floor

Ninth floor







| otal area            | 857 sq ft     | 80 sq m         |
|----------------------|---------------|-----------------|
| edroom 1             | 11'7" x 28'5" | 3520mm x 8669mm |
| itchen/Living/Dining | 11'1" x 27'4" | 3390mm x 8326mm |

| Fifth floor  | _     |                                    |     |
|--------------|-------|------------------------------------|-----|
| Fourth floor | _     |                                    |     |
| Third floor  | _     |                                    |     |
| Second floor | 2-2-6 | ◆ Raised sill                      | 2D/ |
| First floor  | _     | √ Single Light Switch              | 3D/ |
| C J.fl       |       | <sup>2