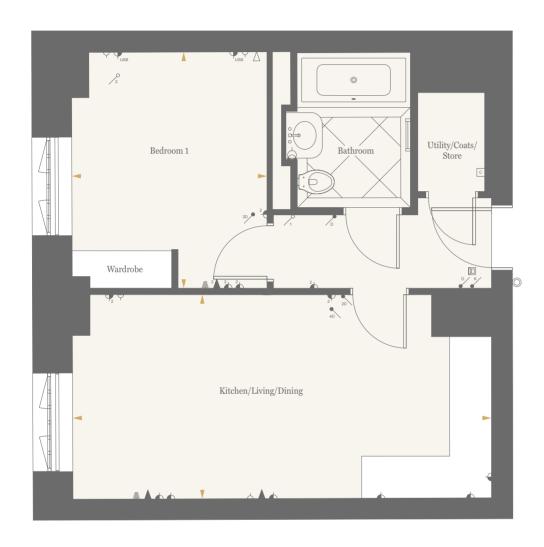

# ELEGANCE AND SOPHISTICATION REDEFINED

Ranging from Manhattan to four bedrooms, the apartments at Millbank Residences are the watchword in classic British craftsmanship. Benefitting from the generous proportions, high ceilings and large windows of the original building, each home has been carefully designed for an optimum layout that maximises space and light.