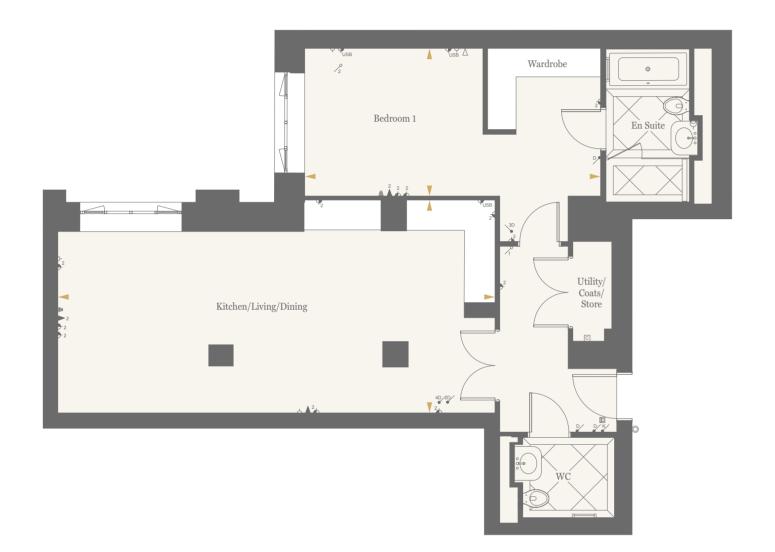

# ELEGANCE AND SOPHISTICATION REDEFINED

Ranging from Manhattan to four bedrooms, the apartments at Millbank Residences are the watchword in classic British craftsmanship. Benefitting from the generous proportions, high ceilings and large windows of the original building, each home has been carefully designed for an optimum layout that maximises space and light.