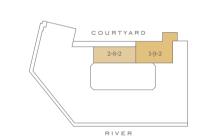

|
| Sixth floor   | 2-6-3 |
| Fifth floor   | _     |
| Fourth floor  | _     |
| Third floor   | _     |
| Second floor  | _     |
| First floor   | _     |
| Ground floor  | _     |

| Total area    | 548 sq ft     | 51 sq m         |
|---------------|---------------|-----------------|
| Bedroom 1     | 13'10"x 11'7" | 4224mm x 3520mm |
| Living/Dining | 13'5" x 18'0" | 4099mm x 5495mm |
| Kitchen       | 6'1" x 9'11"  | 1850mm x 3016mm |

Floorplans shown for Millbank Residences are for approximate measurements only. Exact layout and sizes may vary. All measurements may vary within a tolerance of 5%. To increase legibility these plans have been sized to fit the page, therefore each plan may be at a different scale to others within this brochure.









Tenth floor

Ninth floor















Type 24d

Ninth floor

Eighth floor

Seventh floor

Sixth floor

1-7-2

N 📐

Two-Bedroom Apartment Type 3\*

# **Apartment Locator**













Tenth floor















Ground floor

Sixth floor

Kitchen/Living/Dining



| Bedroom 1 10'2" x 16'10" 3110mm x 5139m            |   |
|----------------------------------------------------|---|
| Michen/Living/Dining 149 x 505 446611111 x 9211111 | m |
| Kitchen/Living/Dining 14'9" x 30'3" 4488mm x 9211m | m |

| ifth floor   | _ |                                    |                                  |                    |                              |      |
|--------------|---|------------------------------------|----------------------------------|--------------------|------------------------------|------|
| ourth floor  |   |