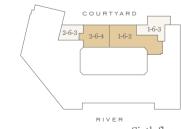

Level number  Lift core number | Ground floor  | -    |
|                                |               |      |

Plot

Ninth floor

| Total area            | 967sq ft       | 90 sq m         |
|-----------------------|----------------|-----------------|
| Bedroom 2             | 9'10" x 11'8"  | 2990mm x 3565mm |
| Bedroom 1             | 14'8" x 11'10" | 4480mm x 3604mm |
| Kitchen/Living/Dining | 24'11"x 21'4"  | 7584mm x 6513mm |

Floorplans shown for Millbank Residences are for approximate measurements only. Exact layout and sizes may vary. All measurements may vary within a tolerance of 5%. To increase legibility these plans have been sized to fit the page, therefore each plan may be at a different scale to others within this brochure.





Fourth floor







Third floor











Sixth floor

Ninth floor

Eighth floor

Seventh floor

Sixth floor

Fifth floor

Fourth floor

N 📐 Type 17a



| Utility 2             | Kitchen       |  |
|-----------------------|---------------|--|
| 2<br>2<br>2<br>2<br>2 | Living/Dining |  |

| Total area            | 1276 sq ft     | 119 sq m        |
|-----------------------|----------------|-----------------|
| Bedroom 2             | 13'4" x 11'7"  | 4068mm x 3530mm |
| Bedroom 1             | 18'10"x 11'0"  | 5745mm x 3360mm |
| Kitchen/Living/Dining | 22'1" x 22'10" | 6742mm x 6958mm |

| Third floor  | _     |                        |                                  |                           |                                  |              |
|--------------|-------|------------------------|---------------------------------