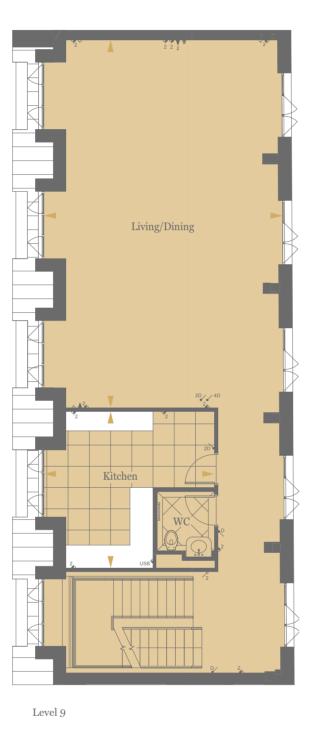

# ELEGANCE AND SOPHISTICATION REDEFINED

Ranging from Manhattan to four bedrooms, the apartments at Millbank Residences are the watchword in classic British craftsmanship. Benefitting from the generous proportions, high ceilings and large windows of the original building, each home has been carefully designed for an optimum layout that maximises space and light.