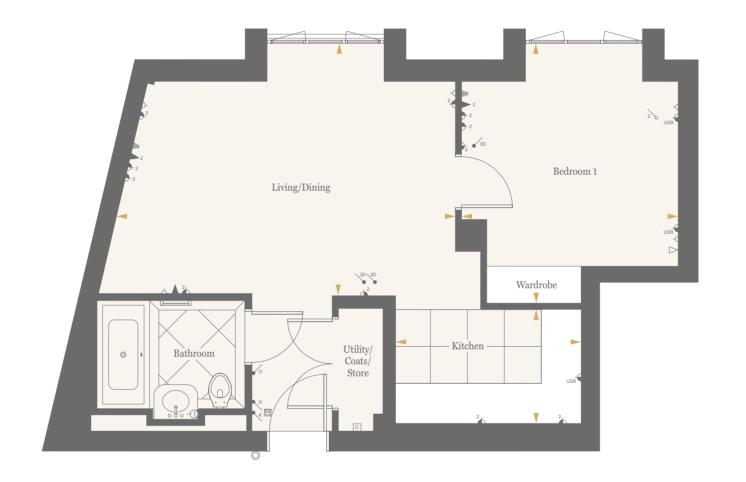

# ELEGANCE AND SOPHISTICATION REDEFINED

Ranging from Manhattan to four bedrooms, the apartments at Millbank Residences are the watchword in classic British craftsmanship. Benefitting from the generous proportions, high ceilings and large windows of the original building, each home has been carefully designed for an optimum layout that maximises space and light.