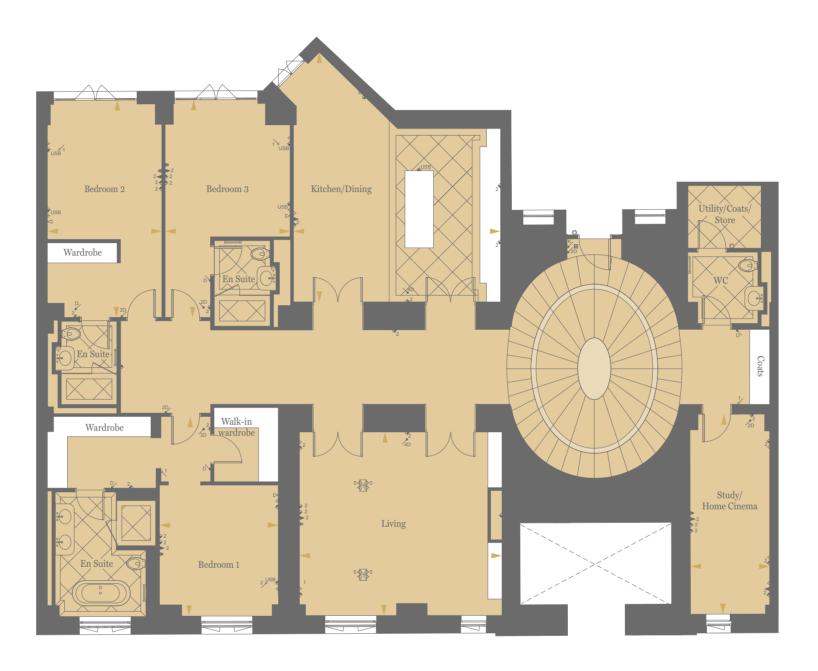

# ELEGANCE AND SOPHISTICATION REDEFINED

Ranging from Manhattan to four bedrooms, the apartments at Millbank Residences are the watchword in classic British craftsmanship. Benefitting from the generous proportions, high ceilings and large windows of the original building, each home has been carefully designed for an optimum layout that maximises space and light.