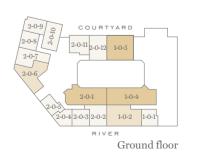

First floor 2-1-9 Ground floor

| Total area            | 1122 sq ft    | 104 sq m         |
|-----------------------|---------------|------------------|
| Terrace               | 6'8" x 35'9"  | 2033mm x 10890mm |
| Bedroom 3             | 12'9" x 11'1" | 3889mm x 3371mm  |
| Bedroom 2             | 12'9" x 11'3" | 3888mm x 3439mm  |
| Bedroom 1             | 14'6" x 13'8" | 4409mm x 4173mm  |
| Kitchen/Living/Dining | 31'4" x 12'2" | 9542mm x 3701mm  |

Floorplans shown for Millbank Residences are for approximate measurements only. Exact layout and sizes may vary. All measurements may vary within a tolerance of 5%. To increase legibility these plans have been sized to fit the page, therefore each plan may be at a different scale to others within this brochure.





Third floor













Type 20









Tenth floor







Fifth floor



Fourth floor





Third floor







Eighth floor



Seventh floor

Sixth floor

| Plot          |       |
|---------------|-------|
| Ninth floor   | _     |
| Eighth floor  | _     |
| Seventh floor | _     |
| Sixth floor   | _     |
| Fifth floor   | _     |
| Fourth floor  | _     |
| Third floor   | _     |
| Second floor  | _     |
| First floor   | 2-1-4 |
| Ground floor  | _     |

| Total area            | 1441 sq ft    | 134 sq m        |
|-----------------------|---------------|-----------------|
| Bedroom 3             | 15'4" x 9'3"  | 4686mm x 2822mm |
| Bedroom 2             | 14'6" x 11'7" | 4430mm x 3538mm |
| Bedroom 1             | 21'0" x 14'4" | 6399mm x 4363mm |
| Kitchen/Living/Dining | 23'11"x 28'0" | 7301mm x