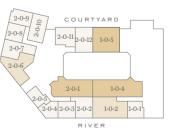

|

| Total area            | 1432 sq ft    | 133 sq m        |
|-----------------------|---------------|-----------------|
| Bedroom 3             | 10'7" x 11'6" | 3231mm x 3517mm |
| Bedroom 2             | 10'8" x 10'5" | 3255mm x 3178mm |
| Bedroom 1             | 10'9" x 16'4" | 3264mm x 4981mm |
| Kitchen/Living/Dining | 27'2" x 24'7" | 8281mm x 7499mm |

Floorplans shown for Millbank Residences are for approximate measurements only. Exact layout and sizes may vary. All measurements may vary within a tolerance of 5%. To increase legibility these plans have been sized to fit the page, therefore each plan may be at a different scale to others within this brochure. \*Subject to planning.

**Apartment Locator** 







Tenth floor

Fourth floor



Third floor





Eighth floor









Sixth floor

Type 33a

N

Three-Bedroom Apartment

Type 35

N >

**Apartment Locator** 







| // 2-5-4 |       |       |         |
|----------|-------|-------|---------|
| 2-5-5    | 2-5-6 | 1-5-3 | 5-4     |
|          |       |       |         |
| 2-5-2    | 2-5-1 | 1-5-2 | 1-5-1   |
|          | RIVE  |       | h floor |
|          |       |       |         |



247 COURTYARD
248 249 143 144
245 241 243 242 142 141
RIVER



241
243
242
142
141
RIVER
Fourth floor
Tenth floor
COURTYARD





Ninth floor

2-2-7 COURTYARD
2-2-6 2-2-9 1-2-3 1-2-4
2-2-1 2-2-1 1-2-1
RIVER







| 2-0-9 S COURTYARD<br>2-0-8 S 2-0-11 2-0-12 1-0-5<br>2-0-6 |
|-----------------------------------------------------------|
| 2-0-1 1-0-4                                               |
| 2-0-5 2-0-2 1-0-2 1-0-1