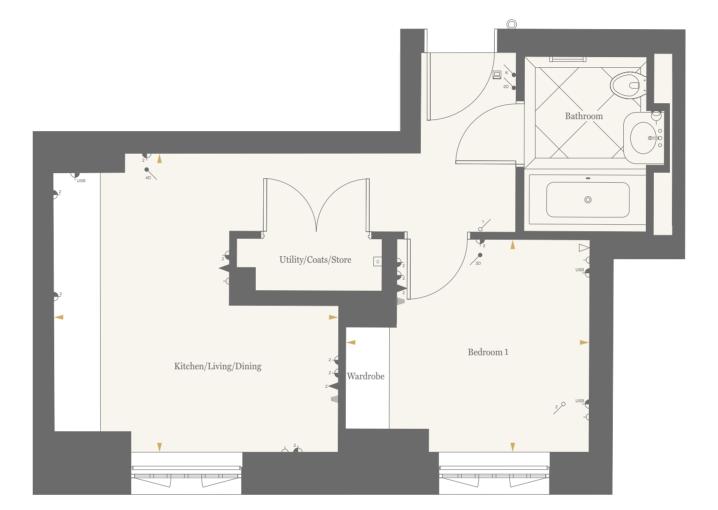

| Seventh floor | _     |
| Sixth floor   | _     |
| Fifth floor   | _     |
| Fourth floor  | _     |
| Third floor   | _     |
| Second floor  | _     |
| First floor   | _     |
| Ground floor  | 2-0-3 |
|               |       |

Total area

| Floorplans shown for Millbank Residences are for approximate measurements only. Exact layout and siz       |
|------------------------------------------------------------------------------------------------------------|
| may vary. All measurements may vary within a tolerance of 5%. To increase legibility these plans have been |
| sized to fit the page, therefore each plan may be at a different scale to others within this brochure.     |

469 sq ft

44 sq m

# Manhattan Apartment

Type 8

N 🛌

Manhattan Apartment Type 9

Apartment Locator









Fifth floor



Fourth floor



Tenth floor



Third floor















| Plot          |       |
|---------------|-------|
| Ninth floor   | _     |
| Eighth floor  | _     |
| Seventh floor | _     |
| Sixth floor   | _     |
| Fifth floor   | _     |
| Fourth floor  | _     |
| Third floor   | _     |
| Second floor  | _     |
| First floor   | _     |
| Ground floor  | 2-0-4 |

| Kitchen/Living/Dining | 19'5" x 21'11" | 5906mm x 6684mm |
|-----------------------|----------------|-----------------|
| Bedroom 1             | 9'4" x 10'8"   | 2841mm x 3250mm |
| Total area            | 398 sq ft      | 37 sq m         |

Kitchen/Living/Dining

| Raised sill                               | <sup>2D</sup> ✓ 2x Dimmer Switch | Α            | Television Group             | 2  | Double Swi