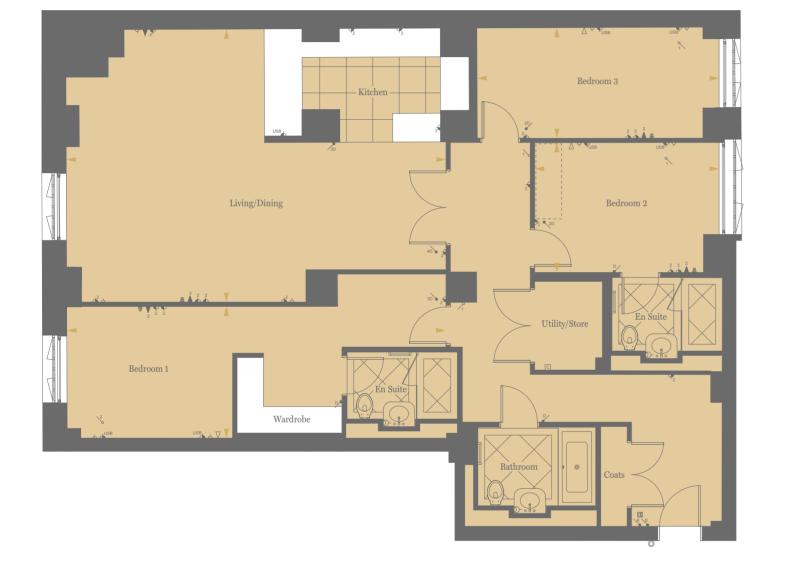

# ELEGANCE AND SOPHISTICATION REDEFINED

Ranging from Manhattan to four bedrooms, the apartments at Millbank Residences are the watchword in classic British craftsmanship. Benefitting from the generous proportions, high ceilings and large windows of the original building, each home has been carefully designed for an optimum layout that maximises space and light.