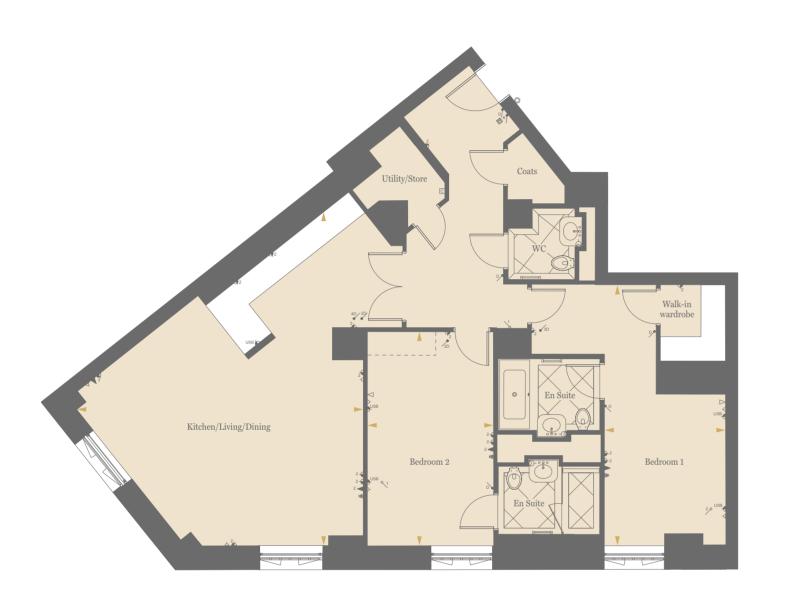

# ELEGANCE AND SOPHISTICATION REDEFINED

Ranging from Manhattan to four bedrooms, the apartments at Millbank Residences are the watchword in classic British craftsmanship. Benefitting from the generous proportions, high ceilings and large windows of the original building, each home has been carefully designed for an optimum layout that maximises space and light.