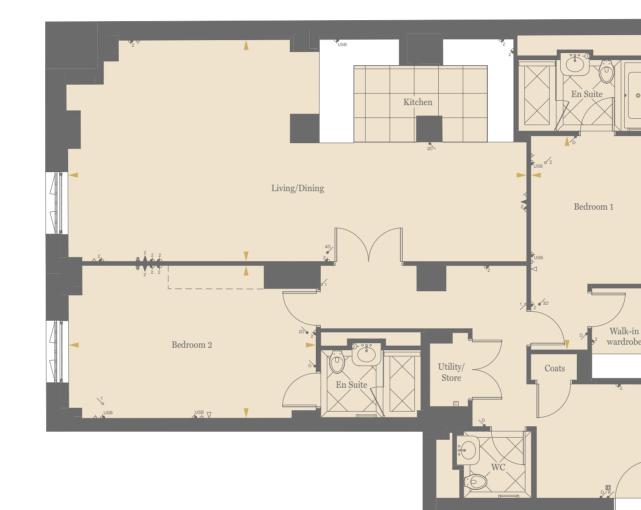

# ELEGANCE AND SOPHISTICATION REDEFINED

Ranging from Manhattan to four bedrooms, the apartments at Millbank Residences are the watchword in classic British craftsmanship. Benefitting from the generous proportions, high ceilings and large windows of the original building, each home has been carefully designed for an optimum layout that maximises space and light.