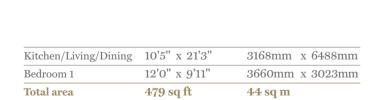

# ELEGANCE AND SOPHISTICATION REDEFINED

Ranging from Manhattan to four bedrooms, the apartments at Millbank Residences are the watchword in classic British craftsmanship. Benefitting from the generous proportions, high ceilings and large windows of the original building, each home has been carefully designed for an optimum layout that maximises space and light.