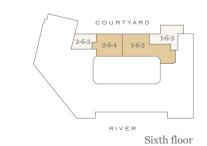

xth floor   | _     | Bedroom 3             | 11'3" x 11'1" |
| Fifth floor   | _     | Total area            | 1084 sq ft    |
| Fourth floor  | 2-4-9 |                       |               |
| Third floor   | 2-3-9 |                       |               |
|               |       |                       |               |

2-2-9

Second floor

Ground floor

First floor

Floorplans shown for Millbank Residences are for approximate measurements only. Exact layout and sizes may vary. All measurements may vary within a tolerance of 5%. To increase legibility these plans have been sized to fit the page, therefore each plan may be at a different scale to others within this brochure.

9098mm x 3701mm

4389mm x 4143mm

3440mm x 3439mm

3441mm x 3371mm

101 sq m









Third floor















Type 29a



## Three-Bedroom Apartment

Type 32a\*

N 🛌



# Apartment Locator



Fifth floor



Fourth floor



Tenth floor



Third floor





Eighth floor





Sixth floor

| Plot          |       |
|---------------|-------|
| Ninth floor   | _     |
| Eighth floor  | _     |
| Seventh floor | _     |
| Sixth floor   | _     |
| Fifth floor   | _     |
| Fourth floor  | _     |
| Third floor   | 1-3-2 |
| Second floor  | _     |
| First floor   | _     |
| Ground floor  | _     |

| Total area            | 1807 sq ft     | 168 sq m        |
|-----------------------|----------------|-----------------|
| Study                 | 10'10"x 7'1"   | 3289mm x 2148mm |
| Bedroom 3             | 12'9" x 13'3"  | 3896mm x 4049mm |
| Bedroom 2             | 17'11" x 12'8" | 5473mm x 3857mm |
| Be