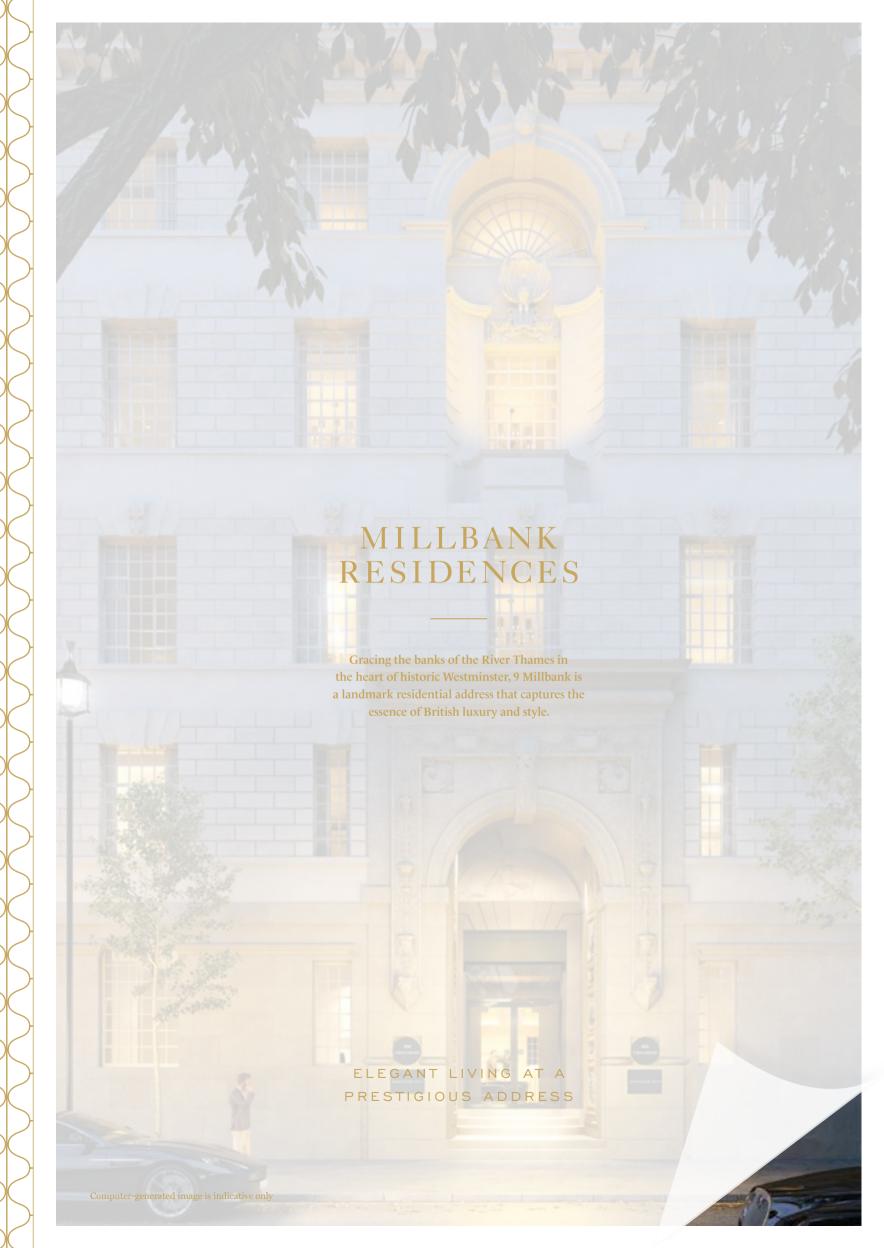

### A grand entrance

The dramatic doorway to Millbank Residences is one of the building's most important architectural features. Immense in scale, the entrance is befitting of the history and stature of the building. Creating an impressive sense of arrival, it hints at the splendour to be found inside.

### A fascinating work of master craftsmanship

The imposing 20ft (6m) high main entrance doors located on Millbank were modelled specially for Imperial Chemical Industries. The main entrance doors to Millbank Residences, sculpted by William Bateman Fagan in 1927, were undoubtedly his greatest work. Each of the cast bronze doors is divided into six panels illustrating the progress of industry by the application of science. The left-hand panels show man engaged with Stone-Age technologies, while the panels on the right show how these activities have evolved under the stimulus of scientific research.