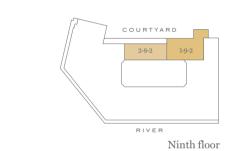

nd floor First floor 2-1-9 Ground floor

| Total area            | 1122 sq ft    | 104 sq m         |
|-----------------------|---------------|------------------|
| Terrace               | 6'8" x 35'9"  | 2033mm x 10890mm |
| Bedroom 3             | 12'9" x 11'1" | 3889mm x 3371mm  |
| Bedroom 2             | 12'9" x 11'3" | 3888mm x 3439mm  |
| Bedroom 1             | 14'6" x 13'8" | 4409mm x 4173mm  |
| Kitchen/Living/Dining | 31'4" x 12'2" | 9542mm x 3701mm  |

Floorplans shown for Millbank Residences are for approximate measurements only. Exact layout and sizes may vary. All measurements may vary within a tolerance of 5%. To increase legibility these plans have been sized to fit the page, therefore each plan may be at a different scale to others within this brochure.





Third floor













Type 20









Tenth floor







Fifth floor



Fourth floor





Third floor







Eighth floor



Seventh floor

Sixth floor

| Plot          |       |
|---------------|-------|
| Ninth floor   | _     |
| Eighth floor  | _     |
| Seventh floor | _     |
| Sixth floor   | _     |
| Fifth floor   | _     |
| Fourth floor  | _     |
| Third floor   | _     |
| Second floor  | _     |
| First floor   | 2-1-4 |
| Ground floor  | _     |

| Total area            | 1441 sq ft    | 134 sq m        |
|-----------------------|---------------|-----------------|
| Bedroom 3             | 15'4" x 9'3"  | 4686mm x 2822mm |
| Bedroom 2             | 14'6" x 11'7" | 4430mm x 3538mm |
| Bedroom 1             | 21'0" x 14'4" | 6399mm x 4363mm |
| Kitchen/Living/Dining | 23'11"x 28'0" | 7