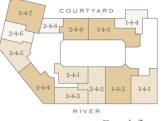

| Ground floor  | _     |

| Total area    | 2607 sq ft     | 242 sq m         |
|---------------|----------------|------------------|
| Bedroom 4     | 12'7" x 11'7"  | 3824mm x 3527mm  |
| Bedroom 3     | 21'9" x 12'4"  | 6625mm x 3751mm  |
| Bedroom 2     | 21'10"x 11'3"  | 6645mm x 3435mm  |
| Bedroom 1     | 29'9" x 11'11" | 9063mm x 3636mm  |
| Living/Dining | 17'6" x 38'8"  | 5330mm x 11786mm |
| Kitchen       | 17'7" x 16'11" | 5347mm x 5161mm  |

Floorplans shown for Millbank Residences are for approximate measurements only. Exact layout and sizes may vary. All measurements may vary within a tolerance of 5%. To increase legibility these plans have been sized to fit the page, therefore each plan may be at a different scale to others within this brochure. \*Subject to planning.





Fourth floor



Third floor













Ninth floor

Eighth floor

Seventh floor

Sixth floor

Fifth floor

Fourth floor Third floor Second floor First floor

Ground floor

| •  | Raised sill         | <sup>2D</sup> ✓ 2x Dimmer Switch | Α            | Television Group             |      | Double Switched             | C  | Control Pane |
|----|---------------------|----------------------------------|--------------|------------------------------|------|-----------------------------|----|--------------|
| 6  | Single Light Switch | <sup>3D</sup> ✓ 3x Dimmer Switch | 77           | Living Room Single Telephone |      | Socket Outlet Double Socket | à  | Shaving Socl |
| 2/ | Double Light Switch | <sup>4D</sup> ✓ 4x Dimmer Switch | ٧            | Outlet                       | Sn-A | Double