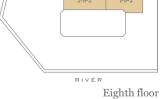

th floor | _     |
| Sixth floor   | _     |
| Fifth floor   | _     |
| Fourth floor  | _     |
| Third floor   | _     |
| Second floor  | _     |
| First floor   | _     |
| Ground floor  | 2-0-5 |
|               |       |

| Kitchen/Living/Dining | 13'6" x 12'10" | 4125mm x 3914mm |
|-----------------------|----------------|-----------------|
| Bedroom 1             | 9'7" x 11'0"   | 2927mm x 3356mm |
| Total area            | 395 sq ft      | 37 sq m         |
|                       |                | - 1             |
|                       |                |                 |

#### Manhattan Apartment

Type 12

Ninth floor

Eighth floor

Seventh floor

Sixth floor

N Type 13

Manhattan Apartment



# **Apartment Locator**



Tenth floor







Fourth floor







Third floor









Sixth floor





| Fifth floor  | _     |                                    |                                    |                    |                              |               |
|--------------|-------|------------------------------------|------------------------------------|--------------------|------------------------------|---------------|
| Fourth floor | _     |                                    |                                    |                    |                              |               |
| Third floor  | _     |                                    |                                    |                    |                              |               |
| Second floor |       | • Raised sill                      | <sup>2D</sup> ✓ 2x Dimmer Switch   | ▲ Televisi