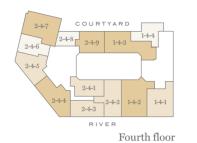

| _     |
| Seventh floor | _     |
| Sixth floor   | 2-6-3 |
| Fifth floor   | _     |
| Fourth floor  | _     |
| Third floor   | _     |
| Second floor  | _     |
| First floor   | _     |
| Ground floor  | _     |

| Total area    | 548 sq ft     | 51 sq m         |
|---------------|---------------|-----------------|
| Bedroom 1     | 13'10"x 11'7" | 4224mm x 3520mm |
| Living/Dining | 13'5" x 18'0" | 4099mm x 5495mm |
| Kitchen       | 6'1" x 9'11"  | 1850mm x 3016mm |

Floorplans shown for Millbank Residences are for approximate measurements only. Exact layout and sizes may vary. All measurements may vary within a tolerance of 5%. To increase legibility these plans have been sized to fit the page, therefore each plan may be at a different scale to others within this brochure.









Tenth floor

Ninth floor















Type 24d

Ninth floor

Eighth floor

Seventh floor

Sixth floor

1-7-2

N 📐

Two-Bedroom Apartment Type 3\*

# **Apartment Locator**













Tenth floor















Ground floor

Sixth floor

Kitchen/Living/Dining



| Bedroom 1 10'2" x 16'10" 3110mm x 5139m            |   |
|----------------------------------------------------|---|
| Michen/Living/Dining 149 x 505 446611111 x 9211111 | m |
| Kitchen/Living/Dining 14'9" x 30'3" 4488mm x 9211m | m |

| ifth floor   | _ |                                    |                                  |                    |                              |      |
|--------------|---|------------------------------------|----------------------------------|--------------------|-----------------------------