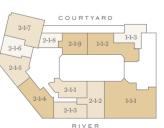

|               |
| Third floor   | 2-3-9 |                       |               |
|               |       |                       |               |

2-2-9

Second floor

Ground floor

First floor

Floorplans shown for Millbank Residences are for approximate measurements only. Exact layout and sizes may vary. All measurements may vary within a tolerance of 5%. To increase legibility these plans have been sized to fit the page, therefore each plan may be at a different scale to others within this brochure.

9098mm x 3701mm

4389mm x 4143mm

3440mm x 3439mm

3441mm x 3371mm

101 sq m









Third floor















Type 29a



## Three-Bedroom Apartment

Type 32a\*

N 🛌



# Apartment Locator



Fifth floor



Fourth floor



Tenth floor



Third floor





Eighth floor





Sixth floor

| Plot          |       |
|---------------|-------|
| Ninth floor   | _     |
| Eighth floor  | _     |
| Seventh floor | _     |
| Sixth floor   | _     |
| Fifth floor   | _     |
| Fourth floor  | _     |
| Third floor   | 1-3-2 |
| Second floor  | _     |
| First floor   | _     |
| Ground floor  | _     |

| Total area            | 1807 sq ft     | 168 sq m        |
|-----------------------|----------------|-----------------|
| Study                 | 10'10"x 7'1"   | 3289mm x 2148mm |
| Bedroom 3             | 12'9" x 13'3"  | 3896mm x 4049mm |
| Bedroom 2             | 17'11" x 12'8" | 5473mm x 3857mm |
| Bedroom 1             | 29'9" x 9'10"  | 9058mm x 2995mm |
| Kitchen/Living/Dining | 22'11"x 24'5"  | 6978mm x 7449mm |
|                       |                |