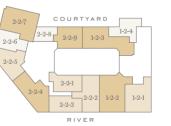

| Total area            | 1160 sq ft     | 108 sq m         |
|-----------------------|----------------|------------------|
| Terrace               | 5'3" x 33'8"   | 1607mm x 10259mm |
| Bedroom 3             | 11'4" x 11'8"  | 3461mm x 3551mm  |
| Bedroom 2             | 11'5" x 11'8"  | 3479mm x 3555mm  |
| Bedroom 1             | 17'0" x 11'11" | 5190mm x 3638mm  |
| Kitchen/Living/Dining | 33'4" x 12'10" | 10150mm x 3913mm |

Floorplans shown for Millbank Residences are for approximate measurements only. Exact layout and sizes may vary. All measurements may vary within a tolerance of 5%. To increase legibility these plans have been sized to fit the page, therefore each plan may be at a different scale to others within this brochure.





Fifth floor



Fourth floor

Third floor







Eighth floor

Ninth floor

RIVER

Seventh floor



Sixth floor

Sixth floor Fifth floor Fourth floor Third floor Second floor

Ninth floor

Eighth floor

Seventh floor

First floor

Ground floor

√ Single Light Switch

30 √ 3x Dimmer Switch

2√ Double Light Switch

40 √ 4x Dimmer Switch

Uiving Room

∇ Single Telephone
Outlet □ Dimmer Switch Kill Switch Data Point

Kitchen/Living/Dining 27'7" x 30'7"

Bedroom 1

Bedroom 2

Bedroom 3

Total area

Terrace

15'1" x 12'0"

11'3" x 11'10"

11'4" x 11'8"

1510 sq ft

6'4" x 44'10"

140 sq m

O Door Bell Push

8406mm x 9329mm

4585mm x 3661mm

3430mm x 3611mm

3442mm x 3566mm

1920mm x 13667mm

# Three-Bedroom Apartment

Type 6

Ninth floor

Eighth floor

Seventh floor

Sixth floor

Fifth floor

Fourth floor

Third floor

Second floor

Ground f