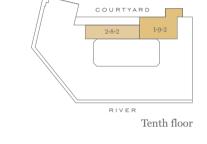

--------------------------------------------------|---------------------------------------------------------------------|--------------------------------------------------------------------------------------------------|----------------|



| Ninth floor   | _     |
|---------------|-------|
| Eighth floor  | _     |
| Seventh floor | _     |
| Sixth floor   | _     |
| Fifth floor   | _     |
| Fourth floor  | 1-4-4 |
| Third floor   | 1-3-4 |
| Second floor  | 1-2-4 |
| First floor   | _     |
| Ground floor  | _     |

| Total area            | 901 sq ft     | 84 sq m         |
|-----------------------|---------------|-----------------|
| Bedroom 1             | 10'2" x 20'6" | 3108mm x 6247mm |
| Kitchen/Living/Dining | 14'9" x 30'3" | 4486mm x 9211mm |



Fifth floor



Fourth floor



Third floor













Sixth floor

Type 22a

N

One-Bedroom Apartment

N 🕨

**Apartment Locator** 



Tenth floor

Ninth floor







| otal area            | 857 sq ft     | 80 sq m         |
|----------------------|---------------|-----------------|
| edroom 1             | 11'7" x 28'5" | 3520mm x 8669mm |
| itchen/Living/Dining | 11'1" x 27'4" | 3390mm x 8326mm |

| Fifth floor  | _     |                                    |     |
|--------------|-------|------------------------------------|-----|
| Fourth floor | _     |                                    |     |
| Third floor  | _     |                                    |     |
| Second floor | 2-2-6 | ◆ Raised sill                      | 2D/ |
| First floor  | _     | √ Single Light Switch              | 3D/ |
| C J.fl       |