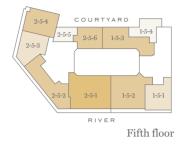

# ELEGANCE AND SOPHISTICATION REDEFINED

Ranging from Manhattan to four bedrooms, the apartments at Millbank Residences are the watchword in classic British craftsmanship. Benefitting from the generous proportions, high ceilings and large windows of the original building, each home has been carefully designed for an optimum layout that maximises space and light.