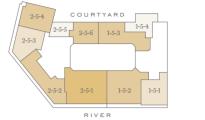

r

Sixth floor

Fifth floor

Fourth floor

Third floor Second floor First floor

Ground floor

2-1-3

Seventh floor

#### Two-Bedroom Apartment Type 18

N 🛌



| Total area            | 947 sq ft     | 88 sq m        |
|-----------------------|---------------|----------------|
| Bedroom 2             | 10'8" x 11'8" | 3257mm x 3550  |
| Bedroom 1             | 10'7" x 13'6" | 3228mm x 4106  |
| Kitchen/Living/Dining | 21'6" x 21'0" | 6566mm x 6411r |

Floorplans shown for Millbank Residences are for approximate measurements only. Exact layout and sizes may vary. All measurements may vary within a tolerance of 5%. To increase legibility these plans have been sized to fit the page, therefore each plan may be at a different scale to others within this brochure.

# **Apartment Locator**

N 📐







Tenth floor

Fourth floor



Third floor





Eighth floor







Ground floor



Sixth floor

Type 21

Ninth floor Eighth floor Seventh floor Sixth floor Fifth floor



Type 23



# **Apartment Locator**









Fifth floor



Fourth floor



Tenth floor



Third floor







Eighth floor







Ground floor



| Walk-in wardrobe  En Suite  En Suite  En Suite                               |     |                       | 2                 |                  |
|------------------------------------------------------------------------------|-----|-----------------------|-------------------|------------------|
| Walk-in wardrobe  Walk-in wardrobe  En Suite  En Suite  Bedroom 2  Bedroom 1 |     | .2                    | Utility/<br>Store |                  |
| Kitchen/Living/Dining  Bedr