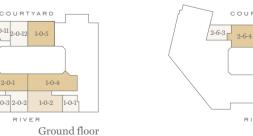

m         |
|-----------------------|----------------|------------------|
| Terrace               | 5'3" x 33'8"   | 1607mm x 10259mm |
| Bedroom 3             | 11'4" x 11'8"  | 3461mm x 3551mm  |
| Bedroom 2             | 11'5" x 11'8"  | 3479mm x 3555mm  |
| Bedroom 1             | 17'0" x 11'11" | 5190mm x 3638mm  |
| Kitchen/Living/Dining | 33'4" x 12'10" | 10150mm x 3913mm |

Floorplans shown for Millbank Residences are for approximate measurements only. Exact layout and sizes may vary. All measurements may vary within a tolerance of 5%. To increase legibility these plans have been sized to fit the page, therefore each plan may be at a different scale to others within this brochure.





Fifth floor



Fourth floor

Third floor







Eighth floor

Ninth floor

RIVER

Seventh floor



Sixth floor

Sixth floor Fifth floor Fourth floor Third floor Second floor

Ninth floor

Eighth floor

Seventh floor

First floor

Ground floor

√ Single Light Switch

30 √ 3x Dimmer Switch

2√ Double Light Switch

40 √ 4x Dimmer Switch

Uiving Room

∇ Single Telephone
Outlet □ Dimmer Switch Kill Switch Data Point

Kitchen/Living/Dining 27'7" x 30'7"

Bedroom 1

Bedroom 2

Bedroom 3

Total area

Terrace

15'1" x 12'0"

11'3" x 11'10"

11'4" x 11'8"

1510 sq ft

6'4" x 44'10"

140 sq m

O Door Bell Push

8406mm x 9329mm

4585mm x 3661mm

3430mm x 3611mm

3442mm x 3566mm

1920mm x 13667mm

# Three-Bedroom Apartment

Type 6

Ninth floor

Eighth floor

Seventh floor

Sixth floor

Fifth floor

Fourth floor

Third floor

Second floor

Ground floor

2-0-1

First floor



# Three-Bedroom Apartme