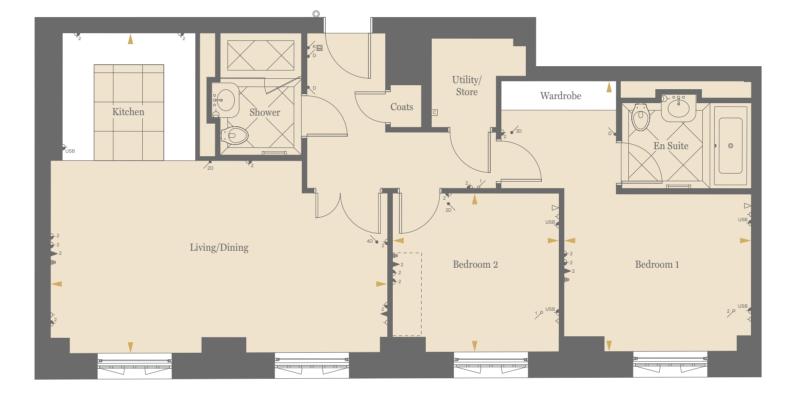

# ELEGANCE AND SOPHISTICATION REDEFINED

Ranging from Manhattan to four bedrooms, the apartments at Millbank Residences are the watchword in classic British craftsmanship. Benefitting from the generous proportions, high ceilings and large windows of the original building, each home has been carefully designed for an optimum layout that maximises space and light.