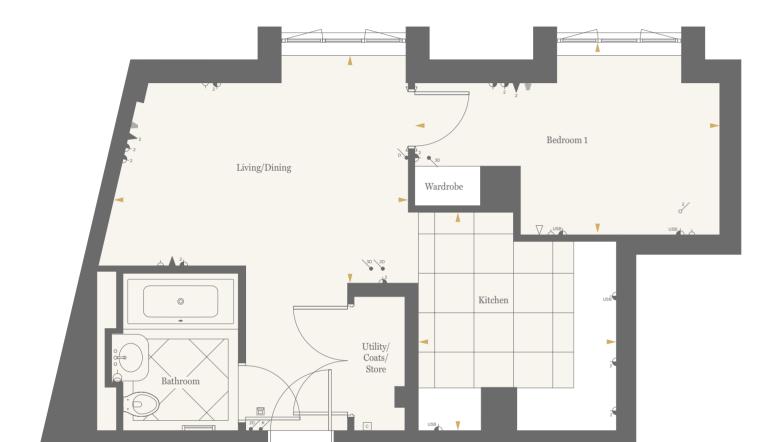

# ELEGANCE AND SOPHISTICATION REDEFINED

Ranging from Manhattan to four bedrooms, the apartments at Millbank Residences are the watchword in classic British craftsmanship. Benefitting from the generous proportions, high ceilings and large windows of the original building, each home has been carefully designed for an optimum layout that maximises space and light.