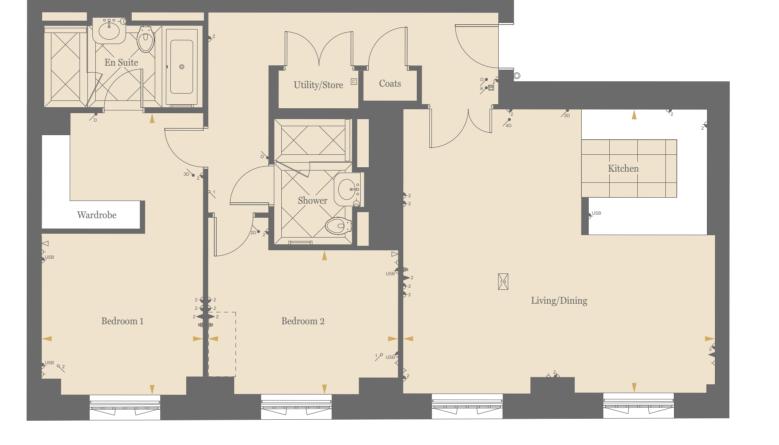

# FINELY CRAFTED LUXURY

From the moment you step through your front door you can expect high levels of luxury, set off by sumptuous materials, and exquisitely crafted finishes.

Enjoy a life of supreme comfort and ease in luxurious, light-filled spaces that have been meticulously designed to meet your every need.

Bedrooms are finished in a warm neutral palette to create a calm retreat where you can relax and rejuvenate.

No detail has been overlooked, from the quality of the fixtures and fittings to the beautifully crafted finishes to the walls and floors.

# ELEGANCE AND SOPHISTICATION REDEFINED

Ranging from Manhattan to four bedrooms, the apartments at Millbank Residences are the watchword in classic British craftsmanship. Benefitting from the generous proportions, high ceilings and large windows of the original building, each home has been carefully designed for an optimum layout that maximises space and light.