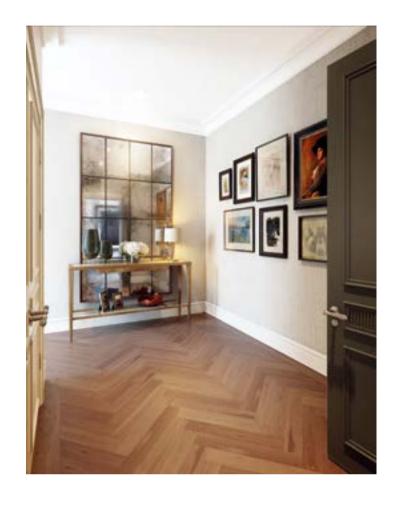

Many of the original materials used have been retained at Millbank Residences, including ornate plasterwork and listed staircases.

The design of the spectacular main entrance hall is influenced by the building's heritage and features a beautiful floor with geometric patterns of black and white.

The carefully chosen materials and colours have a seamless feel, in keeping with Millbank Residences' iconic architecture. Traditional parquet flooring, along with tones of black and white, conjure the classical English heritage of Westminster, offset by rich leathers, beautiful silks, and aged oaks that provide a more contemporary finish.