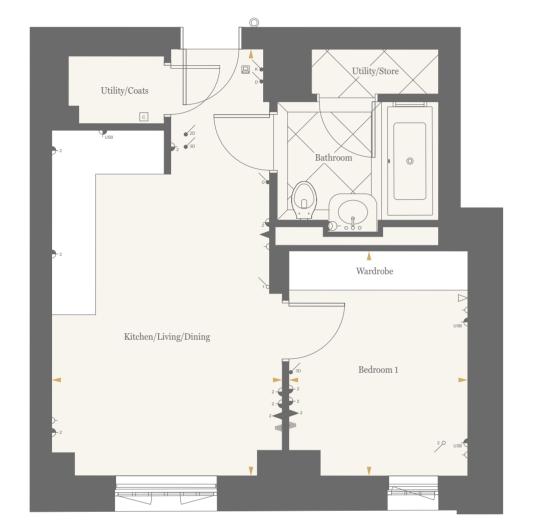

# ELEGANCE AND SOPHISTICATION REDEFINED

Ranging from Manhattan to four bedrooms, the apartments at Millbank Residences are the watchword in classic British craftsmanship. Benefitting from the generous proportions, high ceilings and large windows of the original building, each home has been carefully designed for an optimum layout that maximises space and light.