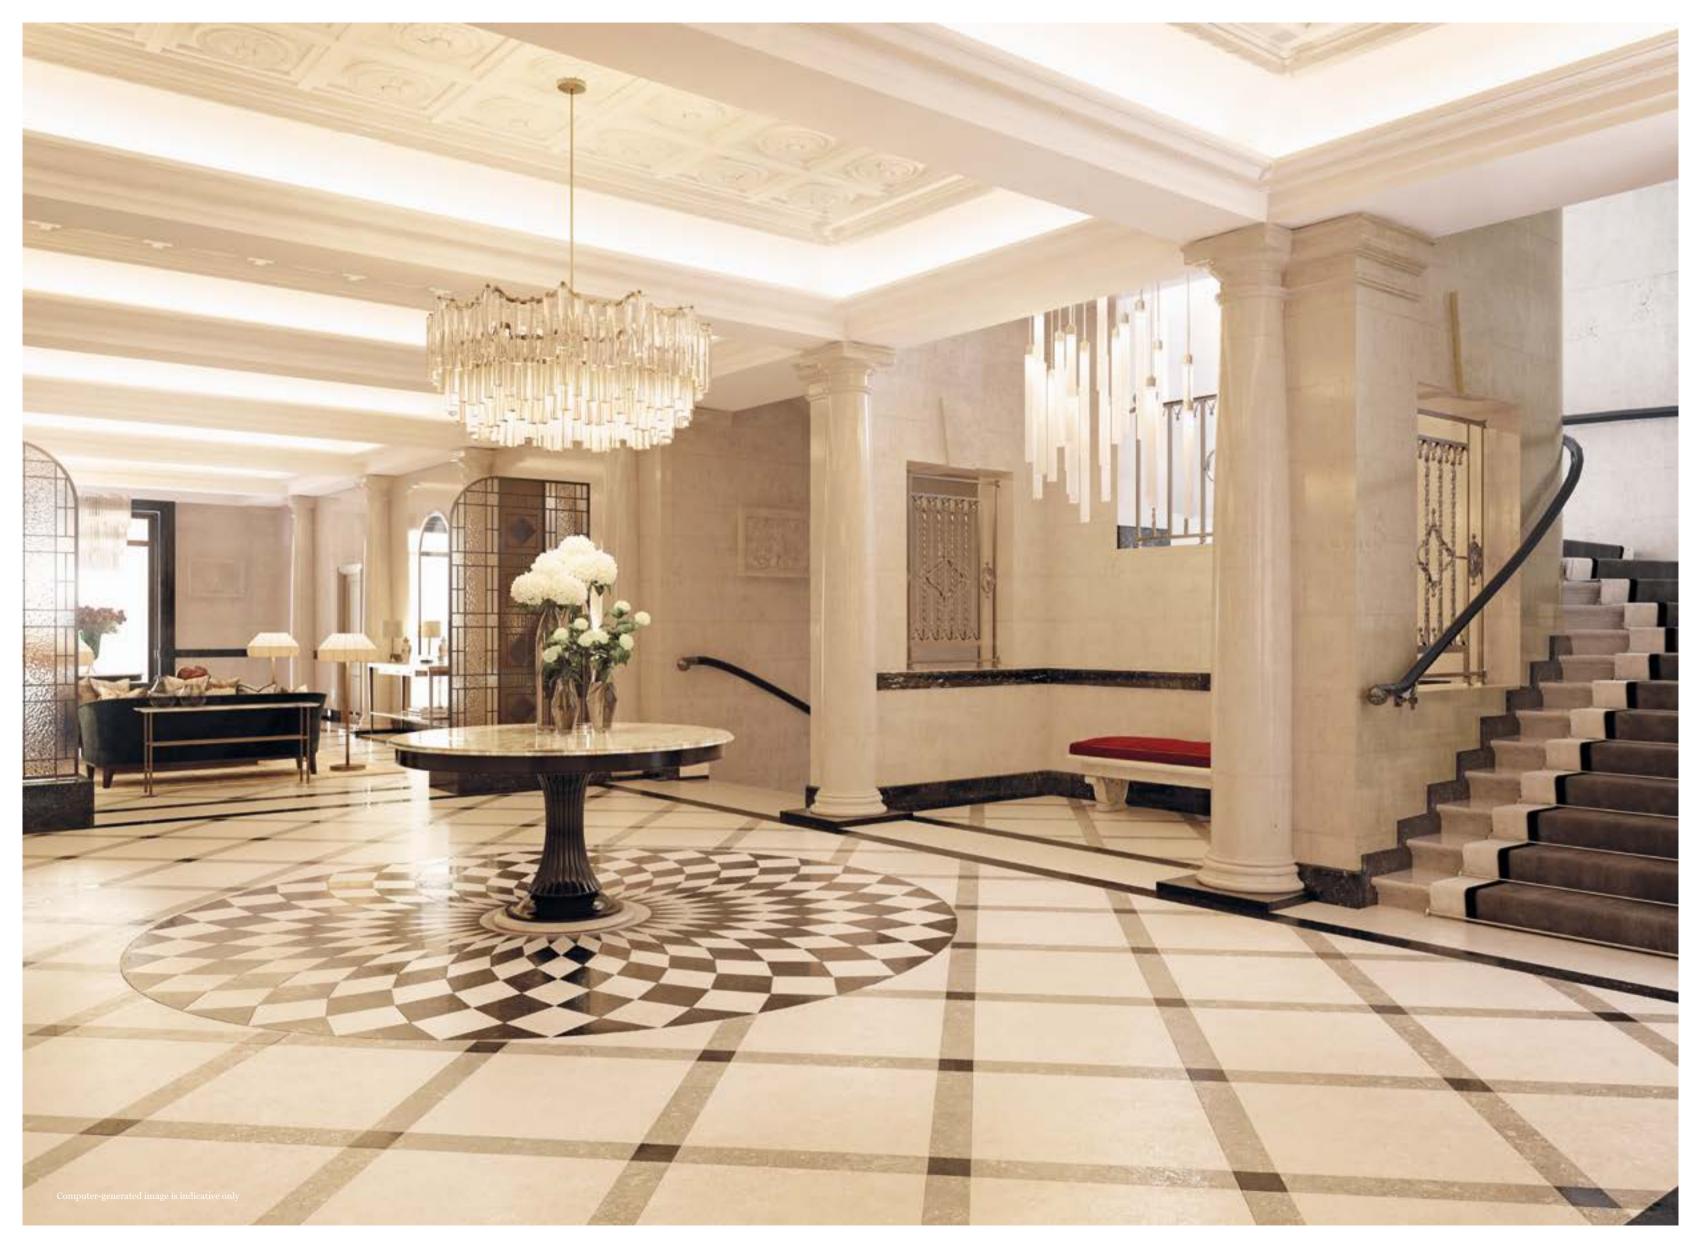

Many of the original materials used have been retained at Millbank Residences, including ornate plasterwork and listed staircases.

The design of the spectacular main entrance hall is influenced by the building's heritage and features a beautiful floor with geometric patterns of black and white.

#### Interior Designed Entrance Lobby

- Feature heritage lobbies to ground floor street entrances with listed existing staircases
- Spacious reception lobby with bespoke feature floor and listed architectural features
- Comfortable waiting area for guests
- · Bespoke concierge desk
- · Feature lighting
- · Glass doors to main entrance