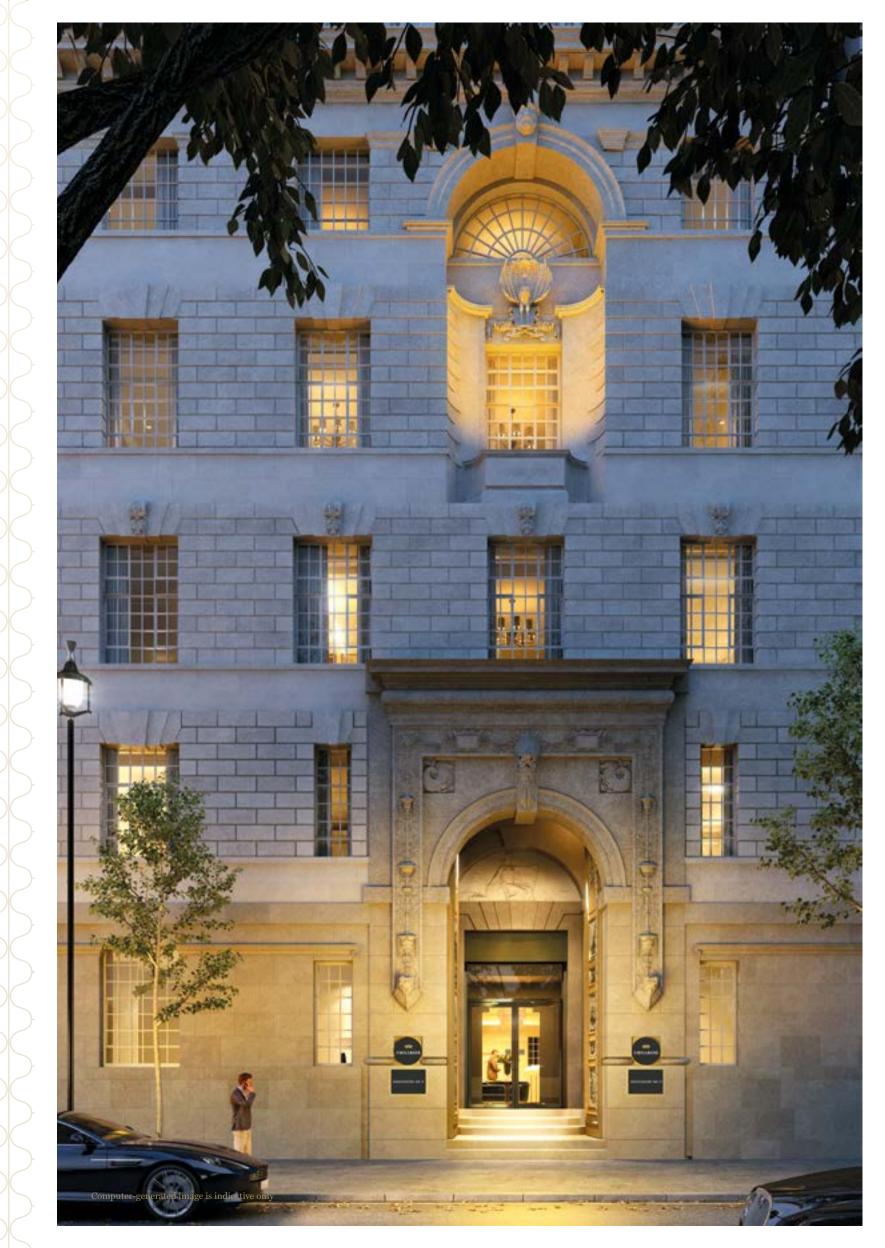

### A grand entrance

The dramatic doorway to Millbank Residences is one of the building's most important architectural features. Immense in scale, the entrance is befitting of the history and stature of the building. Creating an impressive sense of arrival, it hints at the splendour to be found inside.

### A fascinating work of master craftsmanship

The imposing 20ft (6m) high main entrance doors located on Millbank were modelled specially for Imperial Chemical Industries. The main entrance doors to Millbank Residences, sculpted by William Bateman Fagan in 1927, were undoubtedly his greatest work. Each of the cast bronze doors is divided into six panels illustrating the progress of industry by the application of science. The left-hand panels show man engaged with Stone-Age technologies, while the panels on the right show how these activities have evolved under the stimulus of scientific research.