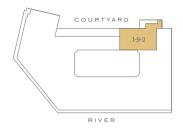

--|
| Eighth floor  | _     |
| Seventh floor | _     |
| Sixth floor   | _     |
| Fifth floor   | _     |
| Fourth floor  | _     |
| Third floor   | _     |
| Second floor  | _     |
| First floor   | _     |
| Ground floor  | 2-0-5 |
|               |       |

| Kitchen/Living/Dining | 13'6" x 12'10" | 4125mm x 3914mm |
|-----------------------|----------------|-----------------|
| Bedroom 1             | 9'7" x 11'0"   | 2927mm x 3356mm |
| Total area            | 395 sq ft      | 37 sq m         |
|                       |                | - 1             |
|                       |                |                 |

#### Manhattan Apartment

Type 12

Ninth floor

Eighth floor

Seventh floor

Sixth floor

N Type 13

Manhattan Apartment



# **Apartment Locator**



Tenth floor







Fourth floor







Third floor









Sixth floor





| Fifth floor  | _     |                                    |                                    |                    |                              |               |
|--------------|-------|------------------------------------|------------------------------------|--------------------|------------------------------|---------------|
| Fourth floor | _     |                                    |                                    |                    |                              |               |
| Third floor  | _     |                                    |                                    |                    |                              |               |
| Second floor |       | • Raised sill                      | <sup>2D</s