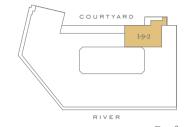

itch | <sup>3D</sup> ✓ 3x Dimmer Switch | 77           | Living Room Single Telephone |      | Socket Outlet Double Socket | à  | Shaving Socl |
| 2/ | Double Light Switch | <sup>4D</sup> ✓ 4x Dimmer Switch | ٧            | Outlet                       | Sn-A | Double Socket<br>with USB   | 0  | Door Bell Pu |
| 2  | Dimmer Switch       |                                  | <sup>2</sup> | Data Point                   | Δ    | Switched 5A                 | 10 | Video Entry  |

11'10"x 19'1"

10'2" x 13'7"

9'11" x 17'11"

1843 sq ft

8915mm x 7509mm

3601mm x 5818mm

3110mm x 4128mm

3018mm x 5464mm

171 sq m

Kitchen/Living/Dining 29'3" x 24'8"

Bedroom 1

Bedroom 2

Bedroom 3

Total area

## Four-Bedroom Apartment

Type 47\*



## **Apartment Locator**



Tenth floor

Ninth floor















Third floor















First floor Ground floor

| Plot          |       |               |                |                 |
|---------------|-------|---------------|----------------|-----------------|
| Ninth floor   | 1-9-2 | Kitchen       | 11'10"x 19'1"  | 3601mm x 5818   |
| Eighth floor  | _     | Living/Dining | 29'7" x 24'9"  | 9027mm x 7534   |
| Seventh floor | _     | Bedroom 1     | 14'5" x 35'1"  | 4403mm x 1068   |
| Sixth floor   | _     | Bedroom 2     | 12'4" x 11'8"  | 3767mm x 3554   |
| Fifth floor   | _     | Bedroom 3     | 14'5" x 22'1"  | 4404mm x 6724   |
| Fourth floor  | _     | Bedroom 4     | 11'10"x 17'11" | 3600mm x 5449   |
| Third floor   | _     | Terrace       | 36'10"x 46'7"  | 11222mm x 14194 |
| Second floor  | _     | Total area    | 3336 s