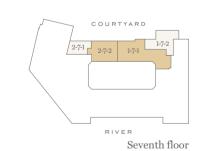

| Sixth floor   | 2-6-3 |
| Fifth floor   | _     |
| Fourth floor  | _     |
| Third floor   | _     |
| Second floor  | _     |
| First floor   | _     |
| Ground floor  | _     |

| Total area    | 548 sq ft     | 51 sq m         |
|---------------|---------------|-----------------|
| Bedroom 1     | 13'10"x 11'7" | 4224mm x 3520mm |
| Living/Dining | 13'5" x 18'0" | 4099mm x 5495mm |
| Kitchen       | 6'1" x 9'11"  | 1850mm x 3016mm |

Floorplans shown for Millbank Residences are for approximate measurements only. Exact layout and sizes may vary. All measurements may vary within a tolerance of 5%. To increase legibility these plans have been sized to fit the page, therefore each plan may be at a different scale to others within this brochure.









Tenth floor

Ninth floor















Type 24d

Ninth floor

Eighth floor

Seventh floor

Sixth floor

1-7-2

N 📐

Two-Bedroom Apartment Type 3\*

# **Apartment Locator**













Tenth floor















Ground floor

Sixth floor

Kitchen/Living/Dining



| Bedroom 1 10'2" x 16'10" 3110mm x 5139m            |   |
|----------------------------------------------------|---|
| Michen/Living/Dining 149 x 505 446611111 x 9211111 | m |
| Kitchen/Living/Dining 14'9" x 30'3" 4488mm x 9211m | m |

| ifth floor   | _ |                                    |                                  |                    |                              |      |
|--------------|---|------------------------------------|----------------------------------|--------------------|------------------------------|------|
| ourth floor  |   |