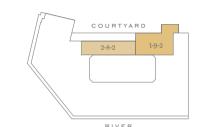

|   | Video Entry |



| Plot          |       |
|---------------|-------|
| Ninth floor   | _     |
| Eighth floor  | _     |
| Seventh floor | _     |
| Sixth floor   | _     |
| Fifth floor   | _     |
| Fourth floor  | 2-4-8 |
| Third floor   | 2-3-8 |
| Second floor  | 2-2-8 |
| First floor   | _     |

Ground floor

| Total area    | 543 sq ft     | 50 sq m         |
|---------------|---------------|-----------------|
| Bedroom 1     | 12'6" x 11'7" | 3821mm x 3520mm |
| Living/Dining | 12'0" x 18'1" | 3662mm x 5500mm |
| Kitchen       | 5'11" x 9'11" | 1811mm x 3016mm |

Depicts measurement points

























Sixth floor

Type 22b

First floor

Ground floor

N

One-Bedroom Apartment

Type 22c

# **Apartment Locator**



Tenth floor

Ninth floor



Fifth floor





















| Plot          |       |                         |                                 |          |
|---------------|-------|-------------------------|---------------------------------|----------|
| Ninth floor   | _     | Kitchen/Living/Dinin    | g 11'1" x 27'3"                 | 3390r    |
| Eighth floor  | _     | Bedroom 1               | 11'7" x 26'0"                   | 3520n    |
| Seventh floor | _     | Total area              | 830 sq ft                       | 77 sq    |
| Sixth floor   | _     |                         |                                 |          |
| Fifth floor   | _     |                         |                                 |          |
| Fourth floor  | _     |                         |                                 |          |
| Third