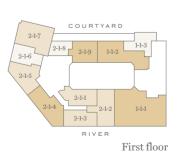

loor First floor 2-1-9 Ground floor

| Total area            | 1122 sq ft    | 104 sq m         |
|-----------------------|---------------|------------------|
| Terrace               | 6'8" x 35'9"  | 2033mm x 10890mm |
| Bedroom 3             | 12'9" x 11'1" | 3889mm x 3371mm  |
| Bedroom 2             | 12'9" x 11'3" | 3888mm x 3439mm  |
| Bedroom 1             | 14'6" x 13'8" | 4409mm x 4173mm  |
| Kitchen/Living/Dining | 31'4" x 12'2" | 9542mm x 3701mm  |

Floorplans shown for Millbank Residences are for approximate measurements only. Exact layout and sizes may vary. All measurements may vary within a tolerance of 5%. To increase legibility these plans have been sized to fit the page, therefore each plan may be at a different scale to others within this brochure.





Third floor













Type 20









Tenth floor







Fifth floor



Fourth floor





Third floor







Eighth floor



Seventh floor

Sixth floor

| Plot          |       |
|---------------|-------|
| Ninth floor   | _     |
| Eighth floor  | _     |
| Seventh floor | _     |
| Sixth floor   | _     |
| Fifth floor   | _     |
| Fourth floor  | _     |
| Third floor   | _     |
| Second floor  | _     |
| First floor   | 2-1-4 |
| Ground floor  | _     |

| Total area            | 1441 sq ft    | 134 sq m        |
|-----------------------|---------------|-----------------|
| Bedroom 3             | 15'4" x 9'3"  | 4686mm x 2822mm |
| Bedroom 2             | 14'6" x 11'7" | 4430mm x 3538mm |
| Bedroom 1             | 21'0" x 14'4" | 6399mm x 4363mm |
| Kitchen/Living/Dining | 23'11"x 28'0" | 7301m