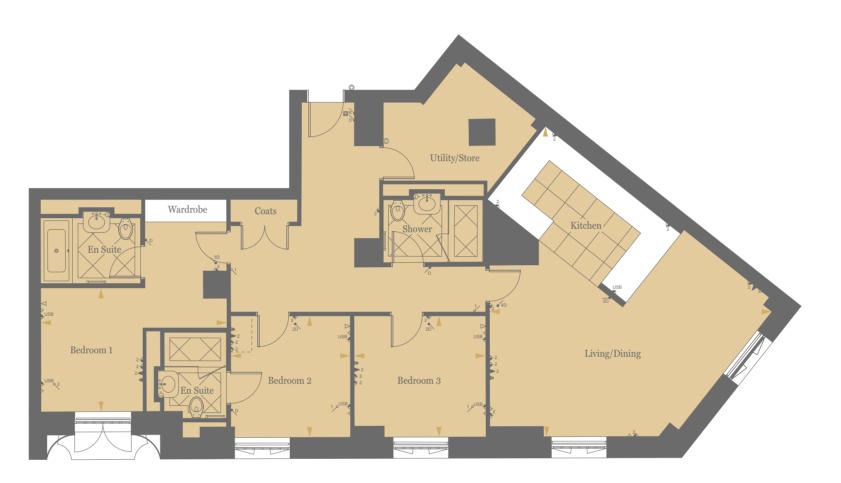

# ELEGANCE AND SOPHISTICATION REDEFINED

Ranging from Manhattan to four bedrooms, the apartments at Millbank Residences are the watchword in classic British craftsmanship. Benefitting from the generous proportions, high ceilings and large windows of the original building, each home has been carefully designed for an optimum layout that maximises space and light.