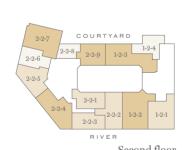

'3" |
| Sixth floor   | _     | Bedroom 3             | 11'3" x 11'1" |
| Fifth floor   | _     | Total area            | 1084 sq ft    |
| Fourth floor  | 2-4-9 |                       |               |
| Third floor   | 2-3-9 |                       |               |
|               |       |                       |               |

2-2-9

Second floor

Ground floor

First floor

Floorplans shown for Millbank Residences are for approximate measurements only. Exact layout and sizes may vary. All measurements may vary within a tolerance of 5%. To increase legibility these plans have been sized to fit the page, therefore each plan may be at a different scale to others within this brochure.

9098mm x 3701mm

4389mm x 4143mm

3440mm x 3439mm

3441mm x 3371mm

101 sq m









Third floor















Type 29a



## Three-Bedroom Apartment

Type 32a\*

N 🛌



# Apartment Locator



Fifth floor



Fourth floor



Tenth floor



Third floor





Eighth floor





Sixth floor

| Plot          |       |
|---------------|-------|
| Ninth floor   | _     |
| Eighth floor  | _     |
| Seventh floor | _     |
| Sixth floor   | _     |
| Fifth floor   | _     |
| Fourth floor  | _     |
| Third floor   | 1-3-2 |
| Second floor  | _     |
| First floor   | _     |
| Ground floor  | _     |

| Total area            | 1807 sq ft     | 168 sq m        |
|-----------------------|----------------|-----------------|
| Study                 | 10'10"x 7'1"   | 3289mm x 2148mm |
| Bedroom 3             | 12'9" x 13'3"  | 3896mm x 4049mm |
| Bedroom 2             | 17'11" x 12'8" | 5473mm x 385