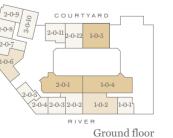

rst floor

Ground floor

2-2-3

Seventh floor

#### Two-Bedroom Apartment Type 31



| Total area            | 952 sq ft     | 88 sq m         |
|-----------------------|---------------|-----------------|
| Bedroom 2             | 10'8" x 11'2" | 3258mm x 3416mi |
| Bedroom 1             | 18'2" x 12'7" | 5539mm x 3840mm |
| Kitchen/Living/Dining | 21'6" x 22'8" | 6563mm x 6911mn |

Floorplans shown for Millbank Residences are for approximate measurements only. Exact layout and sizes may vary. All measurements may vary within a tolerance of 5%. To increase legibility these plans have been sized to fit the page, therefore each plan may be at a different scale to others within this brochure.

# **Apartment Locator**

N 📐





Fourth floor



Tenth floor

Eighth floor



Third floor











Type 21a



Type 28a







Tenth floor

Ninth floor





| 2-5-4 | OURT  | YARD  |         |
|-------|-------|-------|---------|
| 2-5-3 | 2-5-6 | 1-5-3 | 5-4     |
| 2-5-2 | 2-5-1 | 1-5-2 | 1-5-1   |
|       | RIVE  | E R   |         |
|       |       | Fift  | h floor |







Third floor



Eighth floor





Sixth floor

| Plot          |       |
|---------------|-------|
| Ninth floor   | _     |
| Eighth floor  | _     |
| Seventh floor | _     |
| Sixth floor   | _     |
| Fifth floor   | _     |
| Fourth floor  | _     |
| Third floor   | 2-3-5 |
| Second floor  | 2-2-5 |
| First floor   | _     |
| 0 10          |       |

| Total area            | 1294 sq ft    | 120 sq m        |
|-----------------------|---------------|-----------------|
| Bedroom 2             | 17'3" x 10'2