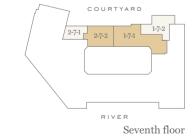

# ELEGANCE AND SOPHISTICATION REDEFINED

Ranging from Manhattan to four bedrooms, the apartments at Millbank Residences are the watchword in classic British craftsmanship. Benefitting from the generous proportions, high ceilings and large windows of the original building, each home has been carefully designed for an optimum layout that maximises space and light.