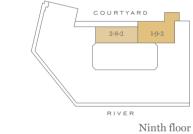

# ELEGANCE AND SOPHISTICATION REDEFINED

Ranging from Manhattan to four bedrooms, the apartments at Millbank Residences are the watchword in classic British craftsmanship. Benefitting from the generous proportions, high ceilings and large windows of the original building, each home has been carefully designed for an optimum layout that maximises space and light.

#### MILLBANK RESIDENCES