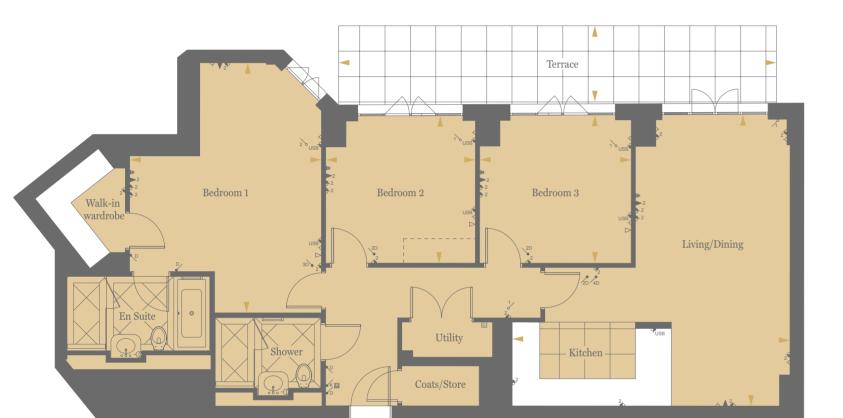

# ELEGANCE AND SOPHISTICATION REDEFINED

Ranging from Manhattan to four bedrooms, the apartments at Millbank Residences are the watchword in classic British craftsmanship. Benefitting from the generous proportions, high ceilings and large windows of the original building, each home has been carefully designed for an optimum layout that maximises space and light.

# FINELY CRAFTED LUXURY

From the moment you step through your front door you can expect high levels of luxury, set off by sumptuous materials, and exquisitely crafted finishes.

Enjoy a life of supreme comfort and ease in luxurious, light-filled spaces that have been meticulously designed to meet your every need.

Bedrooms are finished in a warm neutral palette to create a calm retreat where you can relax and rejuvenate.

No detail has been overlooked, from the quality of the fixtures and fittings to the beautifully crafted finishes to the walls and floors.