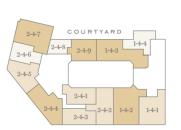

------------------------------------------------------------------|---------------------------------------------------------------------|--------------------------------------------------------------------------------------------------|----------------|



| Ninth floor   | _     |
|---------------|-------|
| Eighth floor  | _     |
| Seventh floor | _     |
| Sixth floor   | _     |
| Fifth floor   | _     |
| Fourth floor  | 1-4-4 |
| Third floor   | 1-3-4 |
| Second floor  | 1-2-4 |
| First floor   | _     |
| Ground floor  | _     |

| Total area            | 901 sq ft     | 84 sq m         |
|-----------------------|---------------|-----------------|
| Bedroom 1             | 10'2" x 20'6" | 3108mm x 6247mm |
| Kitchen/Living/Dining | 14'9" x 30'3" | 4486mm x 9211mm |



Fifth floor



Fourth floor



Third floor













Sixth floor

Type 22a

N

One-Bedroom Apartment

N 🕨

**Apartment Locator** 



Tenth floor

Ninth floor







| otal area            | 857 sq ft     | 80 sq m         |
|----------------------|---------------|-----------------|
| edroom 1             | 11'7" x 28'5" | 3520mm x 8669mm |
| itchen/Living/Dining | 11'1" x 27'4" | 3390mm x 8326mm |

| Fifth floor  | _     |                                    |     |
|--------------|-------|------------------------------------|-----|
| Fourth floor | _     |                                    |     |
| Third floor  | _     |                                    |     |
| Second floor | 2-2-6 | ◆ Raised sill                      | 2D/ |
| First floor  | _     | √ Single Light Switch              | 3D/ |