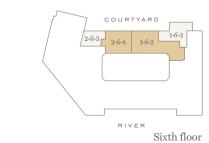

-3               |
|---|--------------------|
| I | ☐ Apartment number |
|   | Level number       |
| L | Lift core number   |
|   |                    |

| Raised sill            | <sup>2D</sup> ✓ 2x Dimmer Swi |
|------------------------|-------------------------------|
|                        | ³□ 3x Dimmer Swi              |
| ²∕ Double Light Switch | <sup>4D</sup> ∕ 4x Dimmer Swi |
| Dimmer Switch          | <sup>K</sup> Kill Switch      |
|                        |                               |

↑ Television Group
Living Room

∨ Single Telephone
Outlet

↑ Double:
↑ Double:
↑ With US

∨ Data Point

↑ Switche

witched © Control Panel
utlet
ocket

Shaving Socket

Door Bell Push

■ Depicts measurement poin

159





247 COURTYARD
248 249 143
241 243 242 142 141
RIVER



















Type 45\*

Type 36







|  | P] |
|--|----|
|  |    |

| Ninth floor   | _     |
|---------------|-------|
| Eighth floor  | _     |
| Seventh floor | _     |
| Sixth floor   | _     |
| Fifth floor   | 2-5-1 |
| Fourth floor  | _     |
| Third floor   | _     |
| Second floor  | _     |
| First floor   | _     |
| Ground floor  | _     |

| Total area    | 2607 sq ft     | 242 sq m         |
|---------------|----------------|------------------|
| Bedroom 4     | 12'7" x 11'7"  | 3824mm x 3527mm  |
| Bedroom 3     | 21'9" x 12'4"  | 6625mm x 3751mm  |
| Bedroom 2     | 21'10"x 11'3"  | 6645mm x 3435mm  |
| Bedroom 1     | 29'9" x 11'11" | 9063mm x 3636mm  |
| Living/Dining | 17'6" x 38'8"  | 5330mm x 11786mm |
| Kitchen       | 17'7" x 16'11" | 5347mm x 5161mm  |

Floorplans shown for