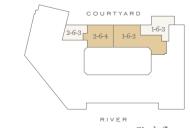

_      |
| Third floor   | _      |
| Second floor  | _      |
| First floor   | _      |
| Ground floor  | 2-0-12 |

| Total area            | 767 sq ft      | 71 sq m          |
|-----------------------|----------------|------------------|
| Terrace               | 5'1" x 24'4"   | 1558mm x 7425mm  |
| Bedroom 1             | 12'4" x 11'1"  | 3750mm x 3386mm  |
| Kitchen/Living/Dining | 33'5" x 10'11" | 10179mm x 3331mm |

Floorplans shown for Millbank Residences are for approximate measurements only. Exact layout and sizes may vary. All measurements may vary within a tolerance of 5%. To increase legibility these plans have been sized to fit the page, therefore each plan may be at a different scale to others within this brochure.



Fourth floor



Tenth floor

Third floor



















| Plot          |       |
|---------------|-------|
| Ninth floor   | _     |
| Eighth floor  | _     |
| Seventh floor | _     |
| Sixth floor   | _     |
| Fifth floor   | _     |
| Fourth floor  | _     |
| Third floor   | _     |
| Second floor  | _     |
| First floor   | 1-1-3 |
| Ground floor  | _     |

| Total area            | 921 sq ft     | 86 sq m         |
|-----------------------|---------------|-----------------|
| Terrace               | 15'9" x 6'8"  | 4807mm x 2033mm |
| Bedroom 1             | 21'7" x 10'2" | 6579mm x 3108mm |
| Kitchen/Living/Dining | 30'3" x 14'9" | 9211mm x 4486mm |

| Raised sill                        | <sup>2D</sup> ✓ 2x Dimmer Switch |                | elevision Group               | 2   | Double Switched                | C  | Control Par |