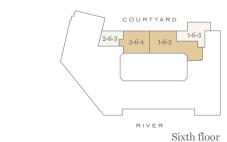

# ELEGANCE AND SOPHISTICATION REDEFINED

Ranging from Manhattan to four bedrooms, the apartments at Millbank Residences are the watchword in classic British craftsmanship. Benefitting from the generous proportions, high ceilings and large windows of the original building, each home has been carefully designed for an optimum layout that maximises space and light.