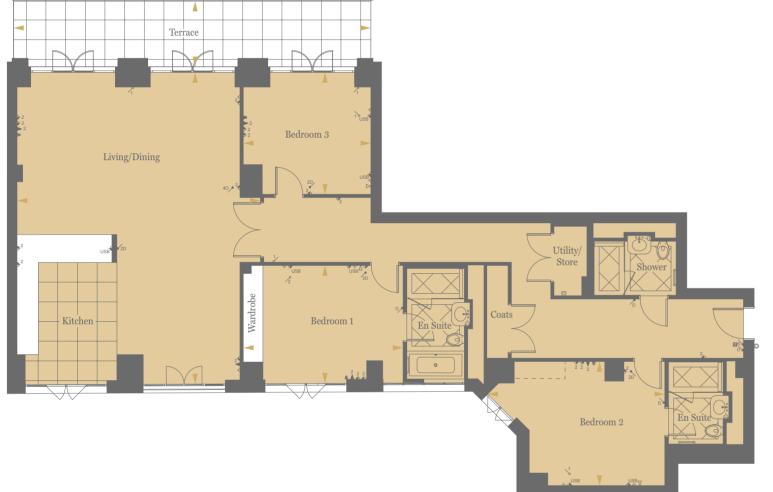

# ELEGANCE AND SOPHISTICATION REDEFINED

Ranging from Manhattan to four bedrooms, the apartments at Millbank Residences are the watchword in classic British craftsmanship. Benefitting from the generous proportions, high ceilings and large windows of the original building, each home has been carefully designed for an optimum layout that maximises space and light.