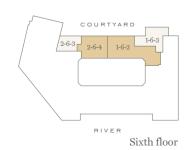

y  |



# Ninth floor — Eighth floor — Seventh floor — Sixth floor — Fifth floor 1-5-2 Fourth floor — Third floor — Second floor — First floor — Ground floor —

| Total area            | <b>2217</b> sq ft | 206 sq m         |
|-----------------------|-------------------|------------------|
| Study                 | 10'10"x 6'9"      | 3295mm x 2056mm  |
| Bedroom 3             | 12'11" x 10'2"    | 3926mm x 3097mm  |
| Bedroom 2             | 20'3" x 11'1"     | 6181mm x 3366mm  |
| Bedroom 1             | 29'0" x 13'2"     | 8841mm x 4014mm  |
| Kitchen/Living/Dining | 17'11" x 46'9"    | 5468mm x 14262mm |

■ Depicts measurement points

Type 25b

Type 37\*

N 📐

Three-Bedroom Apartment



## Apartment Locator









Fourth floor



Tenth floor



Third floor







Eighth floor











| Ninth floor   | _     |
|---------------|-------|
| Eighth floor  | _     |
| Seventh floor | _     |
| Sixth floor   | _     |
| Fifth floor   | 2-5-2 |
| Fourth floor  | _     |
| Third floor   | _     |
| Second floor  | _     |
| First floor   | _     |
| Tround floor  |       |

| Total area            | 1733 sq ft    | 161 sq m         |
|-----------------------|---------------|------------------|
| Bedroom 3             | 12'2" x 11'1" | 3709mm x 3370mm  |
| Bedroom 2             | 12'3" x 15'5" | 3740mm x 4700mm  |
| Bedroom 1             | 16'7" x 8'11" | 5063mm x 2722mm  |
| Kitchen/Living/Dining | 20'8" x 34'0" | 6312mm x 10364mm |
|                       |               |                  |

| Plot          |      |
|---------------|------|
| Ninth floor   | _    |
| Eigh