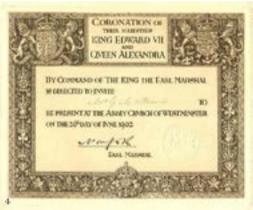

- 1 One of the first autotypes of Westminster Abbey, 1884
- 2 Prime Minister William Pitt addressing the House of Commons, 1793
- 3 Queen Victoria receiving the sacrament during her Coronation
   4 Invitation to the Coronation of King Edward VII and Queen Alexandra at Westminster Abbey
- 5 Coronation of King George VI in Westminster Abbey
   6 Prince William & Kate Middleton, Duke and Duchess of Cambridge, Royal Wedding Westminster Abbey, London