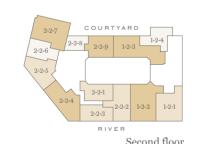

| 1 | -2-3               |
|---|--------------------|
| I | ☐ Apartment number |
|   | Level number       |
| L | Lift core number   |
|   |                    |

| Raised sill            | <sup>2D</sup> ✓ 2x Dimmer Swi |
|------------------------|-------------------------------|
|                        | ³□ 3x Dimmer Swi              |
| ²∕ Double Light Switch | <sup>4D</sup> ∕ 4x Dimmer Swi |
| Dimmer Switch          | <sup>K</sup> Kill Switch      |
|                        |                               |

↑ Television Group
Living Room

∨ Single Telephone
Outlet

↑ Double:
↑ Double:
↑ With US

∨ Data Point

↑ Switche

witched © Control Panel
utlet
ocket

Shaving Socket

Door Bell Push

■ Depicts measurement poin

159





247 COURTYARD
248 249 143
241 243 242 142 141
RIVER



















Type 45\*

Type 36







|  | P] |
|--|----|
|  |    |

| Ninth floor   | _     |
|---------------|-------|
| Eighth floor  | _     |
| Seventh floor | _     |
| Sixth floor   | _     |
| Fifth floor   | 2-5-1 |
| Fourth floor  | _     |
| Third floor   | _     |
| Second floor  | _     |
| First floor   | _     |
| Ground floor  | _     |

| Total area    | 2607 sq ft     | 242 sq m         |
|---------------|----------------|------------------|
| Bedroom 4     | 12'7" x 11'7"  | 3824mm x 3527mm  |
| Bedroom 3     | 21'9" x 12'4"  | 6625mm x 3751mm  |
| Bedroom 2     | 21'10"x 11'3"  | 6645mm x 3435mm  |
| Bedroom 1     | 29'9" x 11'11" | 9063mm x 3636mm  |
| Living/Dining | 17'6" x 38'8"  | 5330mm x 11786mm |
| Kitchen       | 17'7" x 16'11" | 5347mm x 5161mm  |

Floorplans