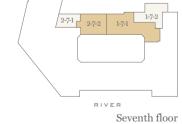

floor | _     |
| Sixth floor   | _     |
| Fifth floor   | _     |
| Fourth floor  | _     |
| Third floor   | _     |
| Second floor  | _     |
| First floor   | _     |
| Ground floor  | 2-0-5 |
|               |       |

| Kitchen/Living/Dining | 13'6" x 12'10" | 4125mm x 3914mm |
|-----------------------|----------------|-----------------|
| Bedroom 1             | 9'7" x 11'0"   | 2927mm x 3356mm |
| Total area            | 395 sq ft      | 37 sq m         |
|                       |                | - 1             |
|                       |                |                 |

#### Manhattan Apartment

Type 12

Ninth floor

Eighth floor

Seventh floor

Sixth floor

N Type 13

Manhattan Apartment



# **Apartment Locator**



Tenth floor







Fourth floor







Third floor









Sixth floor





| Fifth floor  | _     |                                    |                                    |                    |                              |               |
|--------------|-------|------------------------------------|------------------------------------|--------------------|------------------------------|---------------|
| Fourth floor | _     |                                    |                                    |                    |                              |               |
| Third floor  | _     |                                    |                                    |                    |                              |               |
| Second floor |       | • Raised sill                      | <sup>2D</sup> ✓ 2x Dimmer Switch   | ▲ Television