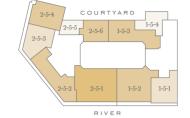

# ELEGANCE AND SOPHISTICATION REDEFINED

Ranging from Manhattan to four bedrooms, the apartments at Millbank Residences are the watchword in classic British craftsmanship. Benefitting from the generous proportions, high ceilings and large windows of the original building, each home has been carefully designed for an optimum layout that maximises space and light.