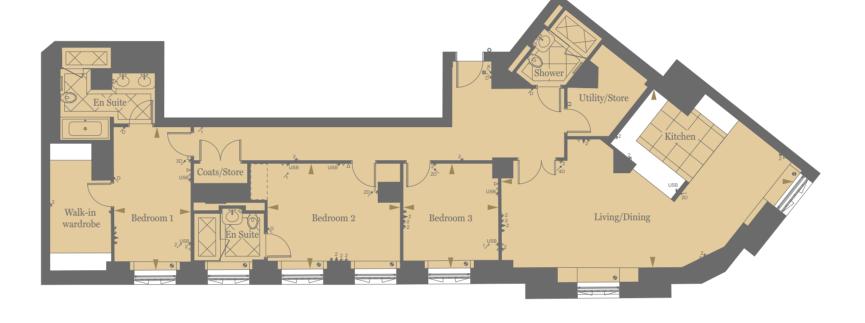

# ELEGANCE AND SOPHISTICATION REDEFINED

Ranging from Manhattan to four bedrooms, the apartments at Millbank Residences are the watchword in classic British craftsmanship. Benefitting from the generous proportions, high ceilings and large windows of the original building, each home has been carefully designed for an optimum layout that maximises space and light.