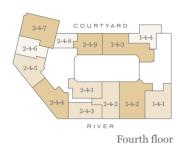

|   | Video Entry |



| Plot          |       |
|---------------|-------|
| Ninth floor   | _     |
| Eighth floor  | _     |
| Seventh floor | _     |
| Sixth floor   | _     |
| Fifth floor   | _     |
| Fourth floor  | 2-4-8 |
| Third floor   | 2-3-8 |
| Second floor  | 2-2-8 |
| First floor   | _     |

Ground floor

| Total area    | 543 sq ft     | 50 sq m         |
|---------------|---------------|-----------------|
| Bedroom 1     | 12'6" x 11'7" | 3821mm x 3520mm |
| Living/Dining | 12'0" x 18'1" | 3662mm x 5500mm |
| Kitchen       | 5'11" x 9'11" | 1811mm x 3016mm |

Depicts measurement points

























Sixth floor

Type 22b

First floor

Ground floor

N

One-Bedroom Apartment

Type 22c

# **Apartment Locator**



Tenth floor

Ninth floor



Fifth floor





















| Plot          |       |                         |                                 |          |
|---------------|-------|-------------------------|---------------------------------|----------|
| Ninth floor   | _     | Kitchen/Living/Dinin    | g 11'1" x 27'3"                 | 3390r    |
| Eighth floor  | _     | Bedroom 1               | 11'7" x 26'0"                   | 3520n    |
| Seventh floor | _     | Total area              | 830 sq ft                       | 77 sq    |
| Sixth floor   | _     |                         |                                 |          |
| Fifth floor   | _     |                         |                                 |          |
| Fourth floor  | _     |                         |                                 |          |
| Thir