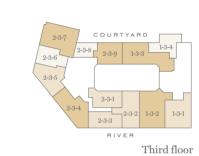

A                          |   | Video Entry  |



Plot
Ninth floor —
Eighth floor —
Seventh floor —
Sixth floor 2-6-4
Fifth floor —
Fourth floor —
Third floor —
Second floor —
First floor —

Ground floor

| Total area            | 1087 sq ft     | 101 sq m        |
|-----------------------|----------------|-----------------|
| Bedroom 3             | 12'7" x 10'11" | 3844mm x 3323mm |
| Bedroom 2             | 12'7" x 11'5"  | 3843mm x 3486mm |
| Bedroom 1             | 14'1" x 13'8"  | 4288mm x 4173mm |
| Kitchen/Living/Dining | 30'9" x 12'2"  | 9381mm x 3705mm |

Depicts measurement points

Type 25d

Ninth floor

Eighth floor

Seventh floor

Sixth floor

Fifth floor

Fourth floor

1-7-1

N 📐

Three-Bedroom Apartment

N 📐

**Apartment Locator** 











2-8-2 1-9-2
RIVER
Tenth floor





2-2-7 COURTYARD
2-2-8 2-2-9 1-2-3 1-2-4
2-2-1 2-2-1 2-2-1 1-2-1
RIVER















| Total area            | 1743 sq ft     | 162 sq m        |
|-----------------------|----------------|-----------------|
| Bedroom 3             | 10'9" x 12'9"  | 3270mm x 3892mm |
| Bedroom 2             | 16'10"x 24'10" | 5130mm x 7451mm |
| Bedroom 1             | 11'5" x 16'0"  | 3469mm x 4875mm |
| Kitchen/Living/Dining | 27'9" x 24'4"  | 8465mm x 7426mm |

| Third floor  | _ |                        |                                  |                           |                                  |              |
|--------------|---|------------------------|----------------------------------|---------------------------|----------------------------------|--------------|
| Second floor | _ | ♠ Rai