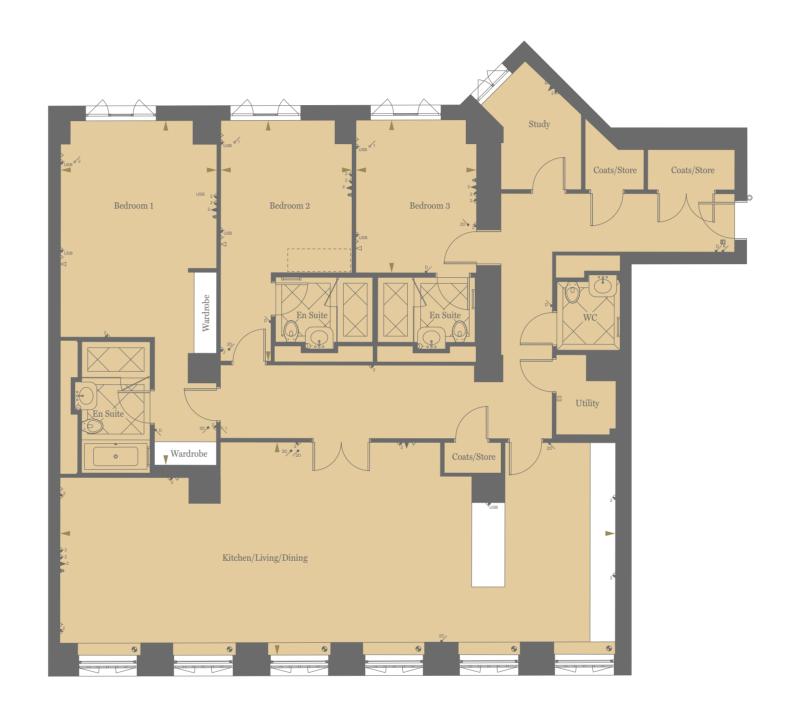

# ELEGANCE AND SOPHISTICATION REDEFINED

Ranging from Manhattan to four bedrooms, the apartments at Millbank Residences are the watchword in classic British craftsmanship. Benefitting from the generous proportions, high ceilings and large windows of the original building, each home has been carefully designed for an optimum layout that maximises space and light.