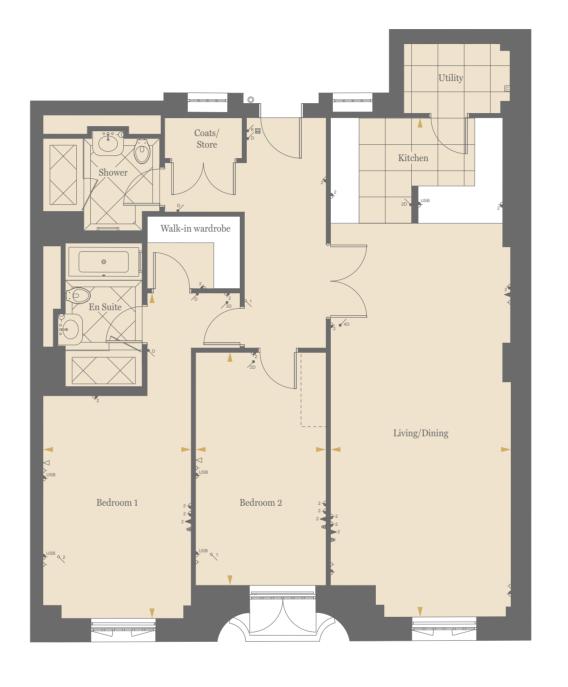

# ELEGANCE AND SOPHISTICATION REDEFINED

Ranging from Manhattan to four bedrooms, the apartments at Millbank Residences are the watchword in classic British craftsmanship. Benefitting from the generous proportions, high ceilings and large windows of the original building, each home has been carefully designed for an optimum layout that maximises space and light.