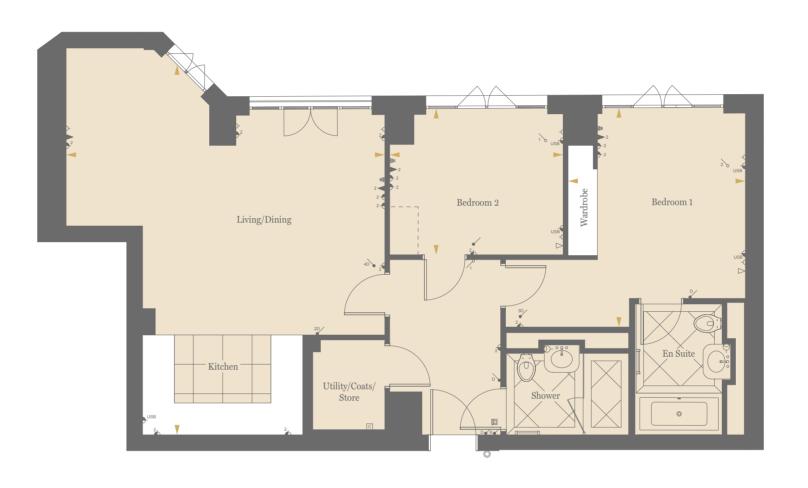

# ELEGANCE AND SOPHISTICATION REDEFINED

Ranging from Manhattan to four bedrooms, the apartments at Millbank Residences are the watchword in classic British craftsmanship. Benefitting from the generous proportions, high ceilings and large windows of the original building, each home has been carefully designed for an optimum layout that maximises space and light.