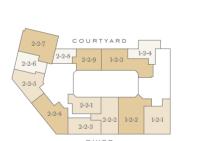

|
| Sixth floor   | 2-6-3 |
| Fifth floor   | _     |
| Fourth floor  | _     |
| Third floor   | _     |
| Second floor  | _     |
| First floor   | _     |
| Ground floor  | _     |

| Total area    | 548 sq ft     | 51 sq m         |
|---------------|---------------|-----------------|
| Bedroom 1     | 13'10"x 11'7" | 4224mm x 3520mm |
| Living/Dining | 13'5" x 18'0" | 4099mm x 5495mm |
| Kitchen       | 6'1" x 9'11"  | 1850mm x 3016mm |

Floorplans shown for Millbank Residences are for approximate measurements only. Exact layout and sizes may vary. All measurements may vary within a tolerance of 5%. To increase legibility these plans have been sized to fit the page, therefore each plan may be at a different scale to others within this brochure.









Tenth floor

Ninth floor















Type 24d

Ninth floor

Eighth floor

Seventh floor

Sixth floor

1-7-2

N 📐

Two-Bedroom Apartment Type 3\*

# **Apartment Locator**













Tenth floor















Ground floor

Sixth floor

Kitchen/Living/Dining



| Bedroom 1 10'2" x 16'10" 3110mm x 5139m            |   |
|----------------------------------------------------|---|
| Michen/Living/Dining 149 x 505 446611111 x 9211111 | m |
| Kitchen/Living/Dining 14'9" x 30'3" 4488mm x 9211m | m |

| ifth floor   | _ |                                    |                                  |                    |                              |      |
|--------------|---|------------------------------------|----------------------------------|--------------------|------------------------------|------|
| ourth floor  |   |