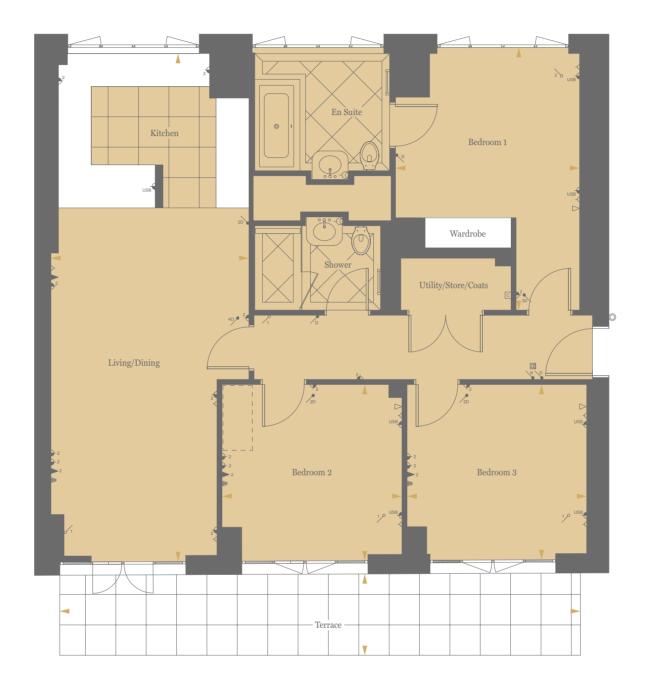

# ELEGANCE AND SOPHISTICATION REDEFINED

Ranging from Manhattan to four bedrooms, the apartments at Millbank Residences are the watchword in classic British craftsmanship. Benefitting from the generous proportions, high ceilings and large windows of the original building, each home has been carefully designed for an optimum layout that maximises space and light.

#### MILLBANK RESIDENCES