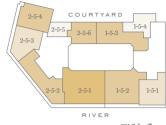

# ELEGANCE AND SOPHISTICATION REDEFINED

Ranging from Manhattan to four bedrooms, the apartments at Millbank Residences are the watchword in classic British craftsmanship. Benefitting from the generous proportions, high ceilings and large windows of the original building, each home has been carefully designed for an optimum layout that maximises space and light.

#### MILLBANK RESIDENCES