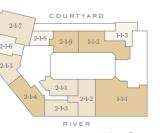

-------------------------------|---------------------------------------------------------------------|--------------------------------------------------------------------------------------------------|----------------|



| Ninth floor   | _     |
|---------------|-------|
| Eighth floor  | _     |
| Seventh floor | _     |
| Sixth floor   | _     |
| Fifth floor   | _     |
| Fourth floor  | 1-4-4 |
| Third floor   | 1-3-4 |
| Second floor  | 1-2-4 |
| First floor   | _     |
| Ground floor  | _     |

| Total area            | 901 sq ft     | 84 sq m         |
|-----------------------|---------------|-----------------|
| Bedroom 1             | 10'2" x 20'6" | 3108mm x 6247mm |
| Kitchen/Living/Dining | 14'9" x 30'3" | 4486mm x 9211mm |



Fifth floor



Fourth floor



Third floor













Sixth floor

Type 22a

N

One-Bedroom Apartment

N 🕨

**Apartment Locator** 



Tenth floor

Ninth floor







| otal area            | 857 sq ft     | 80 sq m         |
|----------------------|---------------|-----------------|
| edroom 1             | 11'7" x 28'5" | 3520mm x 8669mm |
| itchen/Living/Dining | 11'1" x 27'4" | 3390mm x 8326mm |

| Fifth floor  | _     |                                    |     |
|--------------|-------|------------------------------------|-----|
| Fourth floor | _     |                                    |     |
| Third floor  | _     |                                    |     |
| Second floor | 2-2-6 | ◆ Raised sill                      | 2D/ |
| First floor  | _     | √ Single Light Switch              | 3D/ |
| C J.fl       |       | <sup>2</su