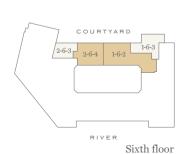

droom 1             | 14'1" x 13'8" | 4289mm x 4173mm |
| Kitchen/Living/Dining | 29'5" x 12'2" | 8977mm x 3701mm |

Living/Dining

Type 25c

N 📐

Three-Bedroom Apartment

N 📐

**Apartment Locator** 



Tenth floor

Ninth floor





| 2-5-4 COURTY 2-5-5 2-5-6 2-5-2 | 1-5-2 1-5-1 |
|--------------------------------|-------------|
| RIVE                           | R           |
|                                | Fifth floor |



247 COURTYARD
248 249 143 144
244 241 242 142 141
RIVER
Fourth floor

2-8-2 1-9-2

2-3-7 COURTYARD
2-3-6 2-3-9 1-3-3 1-3-4
2-3-1 2-3-1 2-3-1 1-3-1
RIVER



Third floor

COURTYARD

2-2-8

2-2-9

1-2-3



2-2-5 2-2-5 2-2-1 2-2-3 2-2-2 1-2-1 2-2-1 2-2-3 Second floor

Eighth floor





2-0-9 C C O U R T Y A R D
2-0-8 C 2-0-11 2-0-12 1-0-5
2-0-4 2-0-3 2-0-2 1-0-2 1-0-1



| Plot          |       |
|---------------|-------|
| Ninth floor   | _     |
| Eighth floor  | _     |
| Seventh floor | _     |
| Sixth floor   | 1-6-2 |
| Fifth floor   | _     |
| Fourth floor  | _     |
| Third floor   | _     |
| Second floor  | _     |
| First floor   | _     |
| Ground floor  | _     |

| Total area            | 1807 sq ft    | 168 sq m        |
|-----------------------|---------------|-----------------|
| Bedroom 3             | 10'9" x 12'9" | 3270mm x 3892mm |
| Bedroom 2             | 12'5" x 17'5" | 3785mm x 5309mm |
| Bedroom 1             | 11'5" x 16'0" | 3475mm x 4875mm |
| Kitchen/Living/Dining | 30'8" x 24'4" | 9348mm x 7426mm |

| Raised sill                              | <sup>2D</sup> ✓ 2x Dimmer Switch | Α            | Television Group