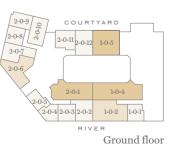

loor | _     |
| Sixth floor   | _     |
| Fifth floor   | _     |
| Fourth floor  | _     |
| Third floor   | _     |
| Second floor  | _     |
| First floor   | _     |
| Ground floor  | 2-0-5 |
|               |       |

| Kitchen/Living/Dining | 13'6" x 12'10" | 4125mm x 3914mm |
|-----------------------|----------------|-----------------|
| Bedroom 1             | 9'7" x 11'0"   | 2927mm x 3356mm |
| Total area            | 395 sq ft      | 37 sq m         |
|                       |                | - 1             |
|                       |                |                 |

#### Manhattan Apartment

Type 12

Ninth floor

Eighth floor

Seventh floor

Sixth floor

N Type 13

Manhattan Apartment



# **Apartment Locator**



Tenth floor







Fourth floor







Third floor









Sixth floor





| Fifth floor  | _     |                                    |                                    |                    |                              |               |
|--------------|-------|------------------------------------|------------------------------------|--------------------|------------------------------|---------------|
| Fourth floor | _     |                                    |                                    |                    |                              |               |
| Third floor  | _     |                                    |                                    |                    |                              |               |
| Second floor |       | • Raised sill                      | <sup>2D</sup> ✓ 2x Dimmer Switch   | ▲ Television G