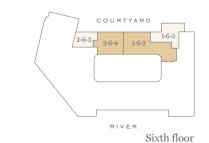

Fifth floor

Fourth floor Third floor Second floor First floor

Ground floor

Seventh floor



| Total area            | 1351 sq ft    | 126 sq m      |
|-----------------------|---------------|---------------|
| Bedroom 2             | 12'6" x 14'2" | 3811mm x 4313 |
| Bedroom 1             | 9'1" x 28'5"  | 2772mm x 8673 |
| Kitchen/Living/Dining | 26'5" x 25'4" | 8047mm x 7716 |



Floorplans shown for Millbank Residences are for approximate measurements only. Exact layout and sizes may vary. All measurements may vary within a tolerance of 5%. To increase legibility these plans have been sized to fit the page, therefore each plan may be at a different scale to others within this brochure.



Fifth floor



Fourth floor





Third floor



Tenth floor

Eighth floor



First floor







131

Type 15











| P | 0 | t |  |  |
|---|---|---|--|--|
|   |   |   |  |  |

| 1100          |       |
|---------------|-------|
| Ninth floor   | _     |
| Eighth floor  | _     |
| Seventh floor | _     |
| Sixth floor   | _     |
| Fifth floor   | _     |
| Fourth floor  | _     |
| Third floor   | _     |
| Second floor  | _     |
| First floor   | _     |
| Ground floor  | 1-0-5 |

| Total area            | 1160 sq ft     | 108 sq m         |
|-----------------------|----------------|------------------|
| Terrace               | 5'3" x 33'8"   | 1607mm x 10259mm |
| Bedroom 3             | 11'4" x 11'8"  | 3461mm x 3551mm  |
| Bedroom 2             | 11'5" x 11'8"  | 3479mm x 3555mm  |
| Bedroom 1             | 17'0" x 11'11" | 5190mm x 3638mm  |
| Kitchen/Living/Dining | 33