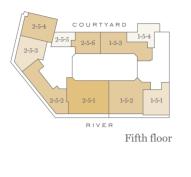

| 11'3" x 11'3" |
| Sixth floor   | _     | Bedroom 3             | 11'3" x 11'1" |
| Fifth floor   | _     | Total area            | 1084 sq ft    |
| Fourth floor  | 2-4-9 |                       |               |
| Third floor   | 2-3-9 |                       |               |
|               |       |                       |               |

2-2-9

Second floor

Ground floor

First floor

Floorplans shown for Millbank Residences are for approximate measurements only. Exact layout and sizes may vary. All measurements may vary within a tolerance of 5%. To increase legibility these plans have been sized to fit the page, therefore each plan may be at a different scale to others within this brochure.

9098mm x 3701mm

4389mm x 4143mm

3440mm x 3439mm

3441mm x 3371mm

101 sq m









Third floor















Type 29a



## Three-Bedroom Apartment

Type 32a\*

N 🛌



# Apartment Locator



Fifth floor



Fourth floor



Tenth floor



Third floor





Eighth floor





Sixth floor

| Plot          |       |
|---------------|-------|
| Ninth floor   | _     |
| Eighth floor  | _     |
| Seventh floor | _     |
| Sixth floor   | _     |
| Fifth floor   | _     |
| Fourth floor  | _     |
| Third floor   | 1-3-2 |
| Second floor  | _     |
| First floor   | _     |
| Ground floor  | _     |

| Total area            | 1807 sq ft     | 168 sq m        |
|-----------------------|----------------|-----------------|
| Study                 | 10'10"x 7'1"   | 3289mm x 2148mm |
| Bedroom 3             | 12'9" x 13'3"  | 3896mm x 4049mm |
| Bedroom 2             | 17'11"