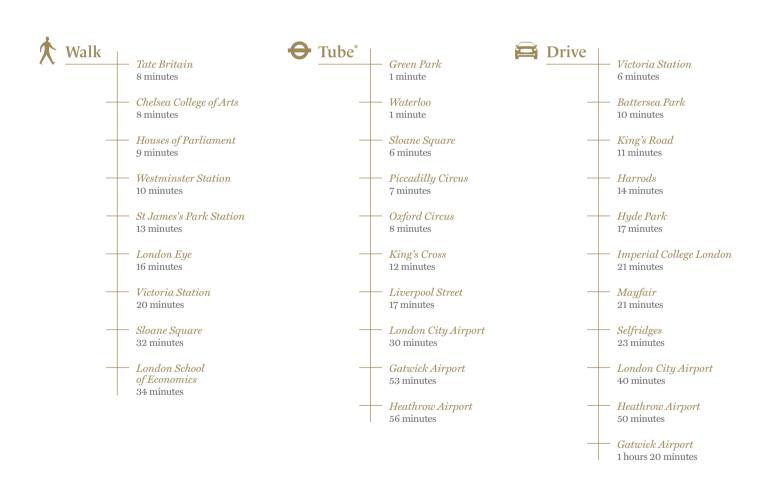

### Global passage close at hand

Millbank Residences is within easy reach of several tube stations, with fast connections to the rest of central London and beyond. Westminster Underground station is a 10-minute walk away and connects you to Bond Street in 4 minutes, South Kensington in 9 minutes and Heathrow Airport in 56 minutes.

St James's Park and Pimlico stations are less than 15 minutes' walk away, both of them one stop from Victoria Overground and Underground stations.

Covent Garden and Soho are within easy reach, just a 10 and 12 minute taxi ride away, respectively.