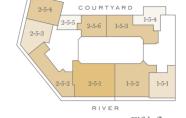

# ELEGANCE AND SOPHISTICATION REDEFINED

Ranging from Manhattan to four bedrooms, the apartments at Millbank Residences are the watchword in classic British craftsmanship. Benefitting from the generous proportions, high ceilings and large windows of the original building, each home has been carefully designed for an optimum layout that maximises space and light.