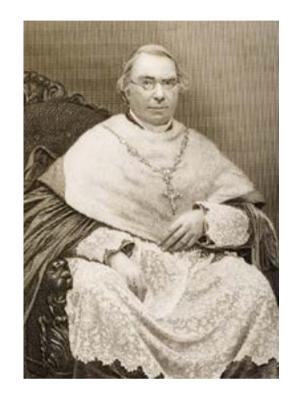

#### Archbishop Nicholas Wiseman

2 August 1802 – 15 February 1865

Widely respected for his intellect, humanitarianism and constructive achievements, Nicholas Wiseman was one of the chief architects of the 19th-century revival of Roman Catholicism in England. After receiving his doctorate of theology in 1825 he was ordained to the priesthood the following year, and then as a Bishop in 1840. In 1850 he was summoned to Rome by Pope Pius IX who made him Cardinal and first Archbishop of Westminster.