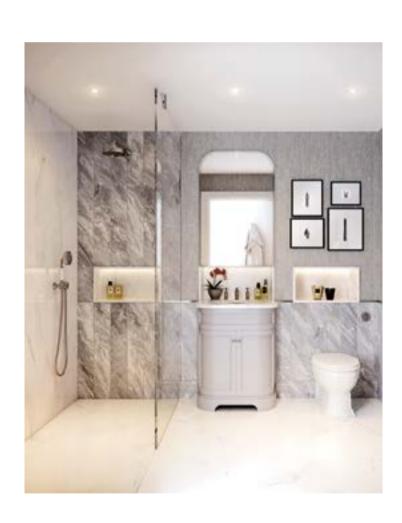

#### Bathrooms

- White bath with bath filler and accessible matt lacquer painted timber bath panel
- Polished chrome concealed thermostatic mixer / diverter with handshower to selected baths
- Polished chrome concealed thermostatic mixer/ diverter with handshower, showerhead and glass bath screen to selected baths
- Polished chrome concealed thermostatic mixer / diverter, showerhead and complete handshower set to shower areas of bathrooms / shower rooms
- Walk-in shower area to selected bathrooms / shower rooms with glass shower panels or doors to suit situation
- Composite stone and matt lacquer painted vanity unit with under mounted basin and polished chrome deck mixer taps
- Mirrored cabinet with matt lacquer vanity unit, shelving and shaver socket
- White WC pan with soft close seat / cover, concealed cistern and dual flush button

- Niche to shower areas with concealed lighting where appropriate
- Polished chrome ladder style, thermostatically controlled heated towel rail to bathrooms / shower rooms
- Porcelain tile wall finishes to selected walls (options available subject to cut-off dates)
- Porcelain tile floor finishes with floor border detail (options available subject to cut-off dates)
- Extract ventilation
- Recessed LED downlights to bathrooms / shower rooms / cloakrooms
- Accessories include toilet roll holder and robe hook