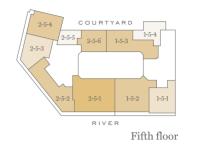

loor  | _     |
| Seventh floor | _     |
| Sixth floor   | 2-6-3 |
| Fifth floor   | _     |
| Fourth floor  | _     |
| Third floor   | _     |
| Second floor  | _     |
| First floor   | _     |
| Ground floor  | _     |

| Total area    | 548 sq ft     | 51 sq m         |
|---------------|---------------|-----------------|
| Bedroom 1     | 13'10"x 11'7" | 4224mm x 3520mm |
| Living/Dining | 13'5" x 18'0" | 4099mm x 5495mm |
| Kitchen       | 6'1" x 9'11"  | 1850mm x 3016mm |

Floorplans shown for Millbank Residences are for approximate measurements only. Exact layout and sizes may vary. All measurements may vary within a tolerance of 5%. To increase legibility these plans have been sized to fit the page, therefore each plan may be at a different scale to others within this brochure.









Tenth floor

Ninth floor















Type 24d

Ninth floor

Eighth floor

Seventh floor

Sixth floor

1-7-2

N 📐

Two-Bedroom Apartment Type 3\*

# **Apartment Locator**













Tenth floor















Ground floor

Sixth floor

Kitchen/Living/Dining



| Bedroom 1 10'2" x 16'10" 3110mm x 5139m            |   |
|----------------------------------------------------|---|
| Michen/Living/Dining 149 x 505 446611111 x 9211111 | m |
| Kitchen/Living/Dining 14'9" x 30'3" 4488mm x 9211m | m |

| ifth floor   | _ |                                    |                                  |                    |                              |      |
|--------------|---|------------------------------------|----------------------------------|--------------------|-------------------------