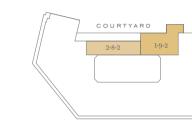

ixth floor

Fifth floor

Fourth floor

Third floor Second floor First floor

Ground floor

2-1-3

Seventh floor

#### Two-Bedroom Apartment Type 18

N 🛌



| Total area            | 947 sq ft     | 88 sq m        |
|-----------------------|---------------|----------------|
| Bedroom 2             | 10'8" x 11'8" | 3257mm x 3550  |
| Bedroom 1             | 10'7" x 13'6" | 3228mm x 4106  |
| Kitchen/Living/Dining | 21'6" x 21'0" | 6566mm x 6411r |

Floorplans shown for Millbank Residences are for approximate measurements only. Exact layout and sizes may vary. All measurements may vary within a tolerance of 5%. To increase legibility these plans have been sized to fit the page, therefore each plan may be at a different scale to others within this brochure.

# **Apartment Locator**

N 📐







Tenth floor

Fourth floor



Third floor





Eighth floor







Ground floor



Sixth floor

Type 21

Ninth floor Eighth floor Seventh floor Sixth floor Fifth floor



Type 23



# **Apartment Locator**









Fifth floor



Fourth floor



Tenth floor



Third floor







Eighth floor







Ground floor



| Walk-in wardrobe  En Suite  En Suite  En Suite                               |     |                       | 2                 |                  |
|------------------------------------------------------------------------------|-----|-----------------------|-------------------|------------------|
| Walk-in wardrobe  Walk-in wardrobe  En Suite  En Suite  Bedroom 2  Bedroom 1 |     | .2                    | Utility/<br>Store |                  |
| Kitchen/Living/Dining  Bedroom