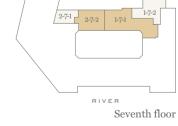

rd floor   | 2-3-3 |
| Second floor  | _     |
| First floor   | _     |
| G 1 G         |       |

| Total area            | 918 sq ft     | 85 sq m         |
|-----------------------|---------------|-----------------|
| Bedroom 2             | 10'7" x 11'2" | 3230mm x 3415mm |
| Bedroom 1             | 17'2" x 11'8" | 5235mm x 3557mm |
| Kitchen/Living/Dining | 21'6" x 22'8" | 6544mm x 6912mm |

Floorplans shown for Millbank Residences are for approximate measurements only. Exact layout and sizes may vary. All measurements may vary within a tolerance of 5%. To increase legibility these plans have been sized to fit the page, therefore each plan may be at a different scale to others within this brochure.

### **Apartment Locator**





Fifth floor



Fourth floor





Third floor













Sixth floor



First floor

Ground floor



Bedroom 1

Bedroom 2

Total area

of Single Light Switch of Sx Dimmer Switch of Single Telephone of Single Telephone of Switch of State D/ Dimmer Switch Kill Switch

Kitchen/Living/Dining 22'1" x 22'10"

18'10"x 11'0"

13'4" x 11'7"

1250 sq ft

116 sq m

6720mm x 6955mm

5747mm x 3360mm

4066mm x 3530mm

O Door Bell Push

Type 28b



# Two-Bedroom Apartment

N 📐

Type 17c



Ground floor

| _     |
|-------|
| _     |
| _     |
| _     |
| _     |
| 1-4-1 |
| _     |
| _     |
| _     |
|       |

| Total area            | 1334 sq ft    | 124 sq m         |
|-----------------------|---------------|------------------|
| Bedroom 2             | 17'5" x 11'1" | 5301mm x 3381mm  |
| Bedroom 1             | 24'3" x 11'1" | 7398mm x 3389mm  |
| Ki