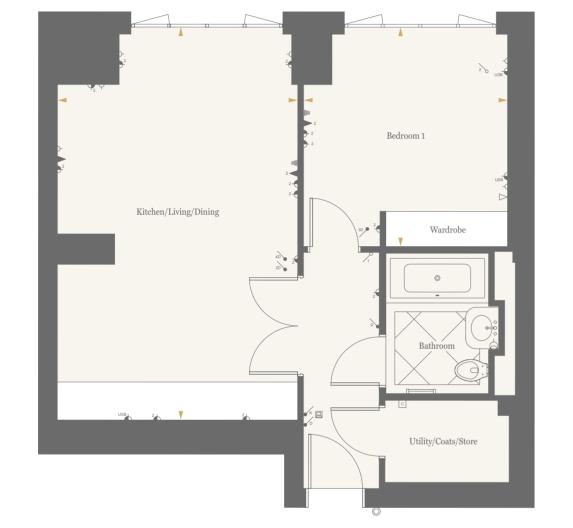

# ELEGANCE AND SOPHISTICATION REDEFINED

Ranging from Manhattan to four bedrooms, the apartments at Millbank Residences are the watchword in classic British craftsmanship. Benefitting from the generous proportions, high ceilings and large windows of the original building, each home has been carefully designed for an optimum layout that maximises space and light.