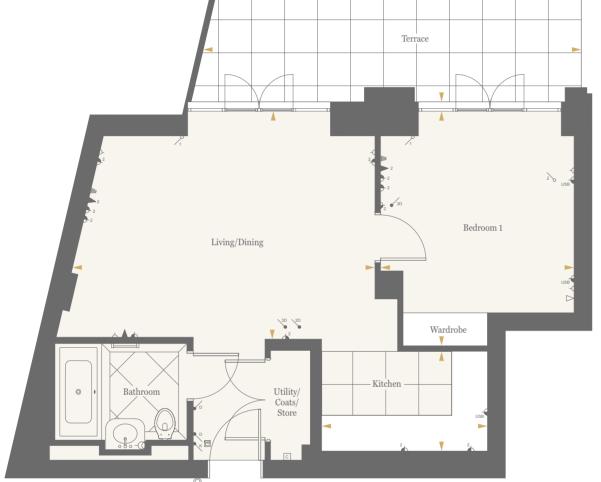

# ELEGANCE AND SOPHISTICATION REDEFINED

Ranging from Manhattan to four bedrooms, the apartments at Millbank Residences are the watchword in classic British craftsmanship. Benefitting from the generous proportions, high ceilings and large windows of the original building, each home has been carefully designed for an optimum layout that maximises space and light.