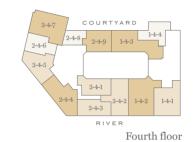

| ۵  | Switched 5A                          |   | Video Entry  |



Plot
Ninth floor —
Eighth floor —
Seventh floor —
Sixth floor 2-6-4
Fifth floor —
Fourth floor —
Third floor —
Second floor —
First floor —

Ground floor

| Total area            | 1087 sq ft     | 101 sq m        |
|-----------------------|----------------|-----------------|
| Bedroom 3             | 12'7" x 10'11" | 3844mm x 3323mm |
| Bedroom 2             | 12'7" x 11'5"  | 3843mm x 3486mm |
| Bedroom 1             | 14'1" x 13'8"  | 4288mm x 4173mm |
| Kitchen/Living/Dining | 30'9" x 12'2"  | 9381mm x 3705mm |

Depicts measurement points

Type 25d

Ninth floor

Eighth floor

Seventh floor

Sixth floor

Fifth floor

Fourth floor

1-7-1

N 📐

Three-Bedroom Apartment

N 📐

**Apartment Locator** 











2-8-2 1-9-2
RIVER
Tenth floor





2-2-7 COURTYARD
2-2-8 2-2-9 1-2-3 1-2-4
2-2-1 2-2-1 2-2-1 1-2-1
RIVER















| Total area            | 1743 sq ft     | 162 sq m        |
|-----------------------|----------------|-----------------|
| Bedroom 3             | 10'9" x 12'9"  | 3270mm x 3892mm |
| Bedroom 2             | 16'10"x 24'10" | 5130mm x 7451mm |
| Bedroom 1             | 11'5" x 16'0"  | 3469mm x 4875mm |
| Kitchen/Living/Dining | 27'9" x 24'4"  | 8465mm x 7426mm |

| Third floor  | _ |                        |                                  |                           |                                  |              |
|--------------|---|------------------------|----------------------------------|---------------------------|----------------------------------|---------