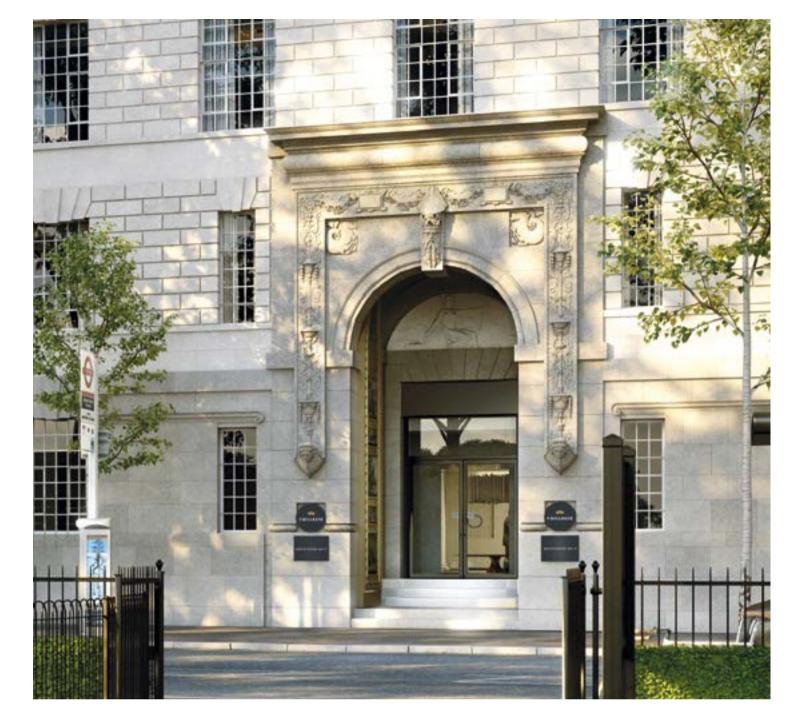

### A grand entrance

The dramatic doorway to Millbank Residences is one of the building's most important architectural features. Immense in scale, the entrance is befitting of the history and stature of the building. Creating an impressive sense of arrival, it hints at the splendour to be found inside.

### A fascinating work of master craftsmanship

The imposing 20ft (6m) high main entrance doors located on Millbank were modelled specially for Imperial Chemical Industries. The main entrance doors to Millbank Residences, sculpted by William Bateman Fagan in 1927, were undoubtedly his greatest work. Each of the cast bronze doors is divided into six panels illustrating the progress of industry by the application of science. The left-hand panels show man engaged with Stone-Age technologies, while the panels on the right show how these activities have evolved under the stimulus of scientific research.

The carvings of Neptune and seahorses on the granite surround suggest Imperial Chemical House's overseas interests.