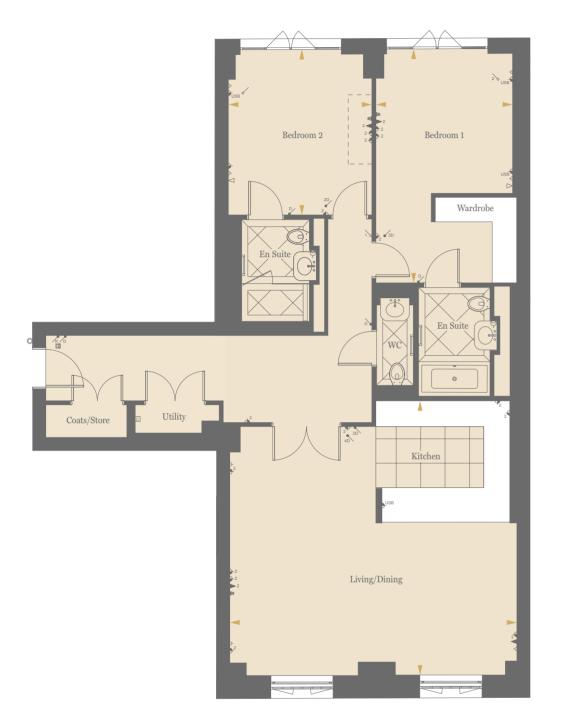

# ELEGANCE AND SOPHISTICATION REDEFINED

Ranging from Manhattan to four bedrooms, the apartments at Millbank Residences are the watchword in classic British craftsmanship. Benefitting from the generous proportions, high ceilings and large windows of the original building, each home has been carefully designed for an optimum layout that maximises space and light.