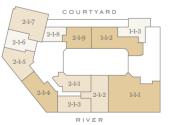

Millbank Residences is set around a delightfully landscaped inner courtyard, a tranquil outdoor space where you can relax and escape from the hustle and bustle of city life.

# ELEGANCE AND SOPHISTICATION REDEFINED

Ranging from Manhattan to four bedrooms, the apartments at Millbank Residences are the watchword in classic British craftsmanship. Benefitting from the generous proportions, high ceilings and large windows of the original building, each home has been carefully designed for an optimum layout that maximises space and light.