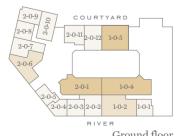

try  |



# Ninth floor — Eighth floor — Seventh floor — Sixth floor — Fifth floor 1-5-2 Fourth floor — Third floor — Second floor — First floor — Ground floor —

| Total area            | <b>2217</b> sq ft | 206 sq m         |
|-----------------------|-------------------|------------------|
| Study                 | 10'10"x 6'9"      | 3295mm x 2056mm  |
| Bedroom 3             | 12'11" x 10'2"    | 3926mm x 3097mm  |
| Bedroom 2             | 20'3" x 11'1"     | 6181mm x 3366mm  |
| Bedroom 1             | 29'0" x 13'2"     | 8841mm x 4014mm  |
| Kitchen/Living/Dining | 17'11" x 46'9"    | 5468mm x 14262mm |

■ Depicts measurement points

Type 25b

Type 37\*

N 📐

Three-Bedroom Apartment



## Apartment Locator









Fourth floor



Tenth floor



Third floor







Eighth floor











| Ninth floor   | _     |
|---------------|-------|
| Eighth floor  | _     |
| Seventh floor | _     |
| Sixth floor   | _     |
| Fifth floor   | 2-5-2 |
| Fourth floor  | _     |
| Third floor   | _     |
| Second floor  | _     |
| First floor   | _     |
| Tround floor  |       |

| Total area            | 1733 sq ft    | 161 sq m         |
|-----------------------|---------------|------------------|
| Bedroom 3             | 12'2" x 11'1" | 3709mm x 3370mm  |
| Bedroom 2             | 12'3" x 15'5" | 3740mm x 4700mm  |
| Bedroom 1             | 16'7" x 8'11" | 5063mm x 2722mm  |
| Kitchen/Living/Dining | 20'8" x 34'0" | 6312mm x 10364mm |
|                       |               |                  |

| Plot          |      |
|---------------|------|
| Ninth floor   | _    |
| Ei