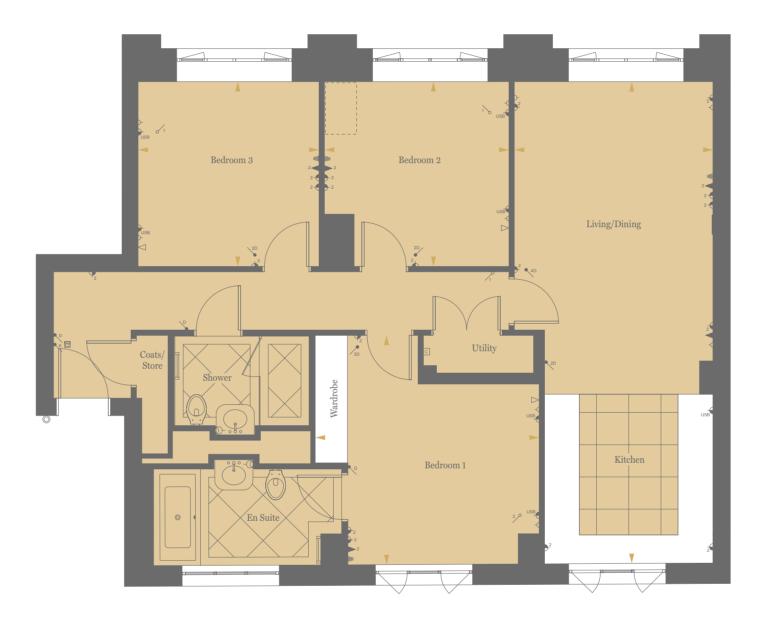

# ELEGANCE AND SOPHISTICATION REDEFINED

Ranging from Manhattan to four bedrooms, the apartments at Millbank Residences are the watchword in classic British craftsmanship. Benefitting from the generous proportions, high ceilings and large windows of the original building, each home has been carefully designed for an optimum layout that maximises space and light.