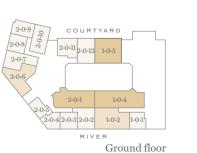

| Level number  Lift core number | Ground floor  | -    |
|                                |               |      |

Plot

Ninth floor

| Total area            | 967sq ft       | 90 sq m         |
|-----------------------|----------------|-----------------|
| Bedroom 2             | 9'10" x 11'8"  | 2990mm x 3565mm |
| Bedroom 1             | 14'8" x 11'10" | 4480mm x 3604mm |
| Kitchen/Living/Dining | 24'11"x 21'4"  | 7584mm x 6513mm |

Floorplans shown for Millbank Residences are for approximate measurements only. Exact layout and sizes may vary. All measurements may vary within a tolerance of 5%. To increase legibility these plans have been sized to fit the page, therefore each plan may be at a different scale to others within this brochure.





Fourth floor







Third floor











Sixth floor

Ninth floor

Eighth floor

Seventh floor

Sixth floor

Fifth floor

Fourth floor

N 📐 Type 17a



| Utility 2             | Kitchen       |  |
|-----------------------|---------------|--|
| 2<br>2<br>2<br>2<br>2 | Living/Dining |  |

| Total area            | 1276 sq ft     | 119 sq m        |
|-----------------------|----------------|-----------------|
| Bedroom 2             | 13'4" x 11'7"  | 4068mm x 3530mm |
| Bedroom 1             | 18'10"x 11'0"  | 5745mm x 3360mm |
| Kitchen/Living/Dining | 22'1" x 22'10" | 6742mm x 6958mm |

| Third floor  | _     |                        |                                  |                           |                                  |              |
|--------------|-------|------------------------|-------------------------------