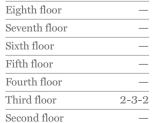

| First floor   | _     |
| G 1 G         |       |

| Total area            | 918 sq ft     | 85 sq m         |
|-----------------------|---------------|-----------------|
| Bedroom 2             | 10'7" x 11'2" | 3230mm x 3415mm |
| Bedroom 1             | 17'2" x 11'8" | 5235mm x 3557mm |
| Kitchen/Living/Dining | 21'6" x 22'8" | 6544mm x 6912mm |

Floorplans shown for Millbank Residences are for approximate measurements only. Exact layout and sizes may vary. All measurements may vary within a tolerance of 5%. To increase legibility these plans have been sized to fit the page, therefore each plan may be at a different scale to others within this brochure.

### **Apartment Locator**





Fifth floor



Fourth floor





Third floor













Sixth floor



First floor

Ground floor



Bedroom 1

Bedroom 2

Total area

of Single Light Switch of Sx Dimmer Switch of Single Telephone of Single Telephone of Switch of State D/ Dimmer Switch Kill Switch

Kitchen/Living/Dining 22'1" x 22'10"

18'10"x 11'0"

13'4" x 11'7"

1250 sq ft

116 sq m

6720mm x 6955mm

5747mm x 3360mm

4066mm x 3530mm

O Door Bell Push

Type 28b



# Two-Bedroom Apartment

N 📐

Type 17c



Ground floor

| _     |
|-------|
| _     |
| _     |
| _     |
| _     |
| 1-4-1 |
| _     |
| _     |
| _     |
|       |

| Total area            | 1334 sq ft    | 124 sq m         |
|-----------------------|---------------|------------------|
| Bedroom 2             | 17'5" x 11'1" | 5301mm x 3381mm  |
| Bedroom 1             | 24'3" x 11'1" | 7398mm x 3389mm  |
| Kitchen/Living/Dining | 37'4" x 13'6" | 11378mm