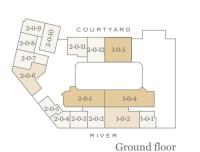

xth floor   | _     |
| Fifth floor   | _     |
| Fourth floor  | 2-4-6 |
| Third floor   | _     |
| Second floor  | _     |
| First floor   | _     |
| G 1 G         |       |

| Total area            | 828 sq ft      | 77 sq m         |
|-----------------------|----------------|-----------------|
| Bedroom 1             | 11'7" x 25'10" | 3520mm x 7874mm |
| Kitchen/Living/Dining | 11'1" x 27'3"  | 3390mm x 8295mm |

N 📐

One-Bedroom Apartment

Type 27b

N 📐

**Apartment Locator** 



Tenth floor

Type 24b





| 2 2 2    | Living/Dining         | Bedroom 1              | USB USB |
|----------|-----------------------|------------------------|---------|
| Bathroom | Utility/ Coats/ Store | Wardrobe  Kitchen  Usa |         |









Fourth floor





Third floor







Eighth floor







Sixth floor

| Eighth floor  | _     |
|---------------|-------|
| Seventh floor | _     |
| Sixth floor   | _     |
| Fifth floor   | 1-5-4 |
| Fourth floor  | _     |
| Third floor   | _     |
| Second floor  | _     |

Ninth floor

First floor

Ground floor

Kitchen/Living/Dining 14'9" x 30'3" 4486mm x 9211mm 10'2" x 20'5" 3108mm x 6235mm 904 sq ft Total area 84 sq m

| <ul> <li>Raised sill</li> </ul> | <sup>2D</sup> ✓ 2x Dimmer Switch | ▲ Television Group | ² Double Switched            | Control Par   |
|---------------------------------|----------------------------------|--------------------|------------------------------|---------------|
| ✓ Single Light Switch           | <sup>3D</sup> ✓ 3x Dimmer Switch | Living Room        | Socket Outlet  Double Seeket |               |
| ²√ Do