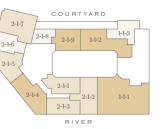

First floor

Ground floor

2-2-3

Seventh floor

#### Two-Bedroom Apartment Type 31



| Total area            | 952 sq ft     | 88 sq m         |
|-----------------------|---------------|-----------------|
| Bedroom 2             | 10'8" x 11'2" | 3258mm x 3416mi |
| Bedroom 1             | 18'2" x 12'7" | 5539mm x 3840mm |
| Kitchen/Living/Dining | 21'6" x 22'8" | 6563mm x 6911mn |

Floorplans shown for Millbank Residences are for approximate measurements only. Exact layout and sizes may vary. All measurements may vary within a tolerance of 5%. To increase legibility these plans have been sized to fit the page, therefore each plan may be at a different scale to others within this brochure.

# **Apartment Locator**

N 📐





Fourth floor



Tenth floor

Eighth floor



Third floor











Type 21a



Type 28a







Tenth floor

Ninth floor





| 2-5-4 | OURT  | YARD  |         |
|-------|-------|-------|---------|
| 2-5-3 | 2-5-6 | 1-5-3 | 5-4     |
| 2-5-2 | 2-5-1 | 1-5-2 | 1-5-1   |
|       | RIVE  | E R   |         |
|       |       | Fift  | h floor |







Third floor



Eighth floor





Sixth floor

| Plot          |       |
|---------------|-------|
| Ninth floor   | _     |
| Eighth floor  | _     |
| Seventh floor | _     |
| Sixth floor   | _     |
| Fifth floor   | _     |
| Fourth floor  | _     |
| Third floor   | 2-3-5 |
| Second floor  | 2-2-5 |
| First floor   | _     |
| 0 10          |       |

| Total area            | 1294 sq ft    | 120 sq m        |
|-----------------------|---------------|-----------------|
| Bedroom 2             | 17'3" x