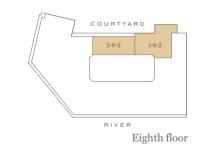

floor First floor 2-1-9 Ground floor

| Total area            | 1122 sq ft    | 104 sq m         |
|-----------------------|---------------|------------------|
| Terrace               | 6'8" x 35'9"  | 2033mm x 10890mm |
| Bedroom 3             | 12'9" x 11'1" | 3889mm x 3371mm  |
| Bedroom 2             | 12'9" x 11'3" | 3888mm x 3439mm  |
| Bedroom 1             | 14'6" x 13'8" | 4409mm x 4173mm  |
| Kitchen/Living/Dining | 31'4" x 12'2" | 9542mm x 3701mm  |

Floorplans shown for Millbank Residences are for approximate measurements only. Exact layout and sizes may vary. All measurements may vary within a tolerance of 5%. To increase legibility these plans have been sized to fit the page, therefore each plan may be at a different scale to others within this brochure.





Third floor













Type 20









Tenth floor







Fifth floor



Fourth floor





Third floor







Eighth floor



Seventh floor

Sixth floor

| Plot          |       |
|---------------|-------|
| Ninth floor   | _     |
| Eighth floor  | _     |
| Seventh floor | _     |
| Sixth floor   | _     |
| Fifth floor   | _     |
| Fourth floor  | _     |
| Third floor   | _     |
| Second floor  | _     |
| First floor   | 2-1-4 |
| Ground floor  | _     |

| Total area            | 1441 sq ft    | 134 sq m        |
|-----------------------|---------------|-----------------|
| Bedroom 3             | 15'4" x 9'3"  | 4686mm x 2822mm |
| Bedroom 2             | 14'6" x 11'7" | 4430mm x 3538mm |
| Bedroom 1             | 21'0" x 14'4" | 6399mm x 4363mm |
| Kitchen/Living/Dining | 23'11"x 28'0" | 730