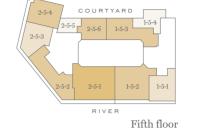

| ۵  | Switched 5A                          |   | Video Entry  |



Plot
Ninth floor —
Eighth floor —
Seventh floor —
Sixth floor 2-6-4
Fifth floor —
Fourth floor —
Third floor —
Second floor —
First floor —

Ground floor

| Total area            | 1087 sq ft     | 101 sq m        |
|-----------------------|----------------|-----------------|
| Bedroom 3             | 12'7" x 10'11" | 3844mm x 3323mm |
| Bedroom 2             | 12'7" x 11'5"  | 3843mm x 3486mm |
| Bedroom 1             | 14'1" x 13'8"  | 4288mm x 4173mm |
| Kitchen/Living/Dining | 30'9" x 12'2"  | 9381mm x 3705mm |

Depicts measurement points

Type 25d

Ninth floor

Eighth floor

Seventh floor

Sixth floor

Fifth floor

Fourth floor

1-7-1

N 📐

Three-Bedroom Apartment

N 📐

**Apartment Locator** 











2-8-2 1-9-2
RIVER
Tenth floor





2-2-7 COURTYARD
2-2-8 2-2-9 1-2-3 1-2-4
2-2-1 2-2-1 2-2-1 1-2-1
RIVER















| Total area            | 1743 sq ft     | 162 sq m        |
|-----------------------|----------------|-----------------|
| Bedroom 3             | 10'9" x 12'9"  | 3270mm x 3892mm |
| Bedroom 2             | 16'10"x 24'10" | 5130mm x 7451mm |
| Bedroom 1             | 11'5" x 16'0"  | 3469mm x 4875mm |
| Kitchen/Living/Dining | 27'9" x 24'4"  | 8465mm x 7426mm |

| Third floor  | _ |                        |                                  |                           |                                  |              |
|--------------|---|------------------------|----------------------------------|---------------------------|----------------------------------|-----