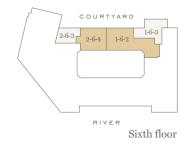

—
Seventh floor —
Sixth floor 2-6-4
Fifth floor —
Fourth floor —
Third floor —
Second floor —
First floor —

Ground floor

| Total area            | 1087 sq ft     | 101 sq m        |
|-----------------------|----------------|-----------------|
| Bedroom 3             | 12'7" x 10'11" | 3844mm x 3323mm |
| Bedroom 2             | 12'7" x 11'5"  | 3843mm x 3486mm |
| Bedroom 1             | 14'1" x 13'8"  | 4288mm x 4173mm |
| Kitchen/Living/Dining | 30'9" x 12'2"  | 9381mm x 3705mm |

Depicts measurement points

Type 25d

Ninth floor

Eighth floor

Seventh floor

Sixth floor

Fifth floor

Fourth floor

1-7-1

N 📐

Three-Bedroom Apartment

N 📐

**Apartment Locator** 











2-8-2 1-9-2
RIVER
Tenth floor





2-2-7 COURTYARD
2-2-8 2-2-9 1-2-3 1-2-4
2-2-1 2-2-1 2-2-1 1-2-1
RIVER















| Total area            | 1743 sq ft     | 162 sq m        |
|-----------------------|----------------|-----------------|
| Bedroom 3             | 10'9" x 12'9"  | 3270mm x 3892mm |
| Bedroom 2             | 16'10"x 24'10" | 5130mm x 7451mm |
| Bedroom 1             | 11'5" x 16'0"  | 3469mm x 4875mm |
| Kitchen/Living/Dining | 27'9" x 24'4"  | 8465mm x 7426mm |

| Third floor  | _ |                        |                                  |                           |                                  |              |
|--------------|---|------------------------|----------------------------------|---------------------------|----------------------------------|--------------|
| Second floor | _ | ♠ Raised sill          | <sup>2D</sup> / 2x Dimmer Switch | ▲ Television Group        |