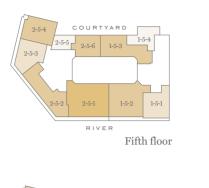

Switch | <sup>3D</sup> ✓ 3x Dimmer Switch | 77           | Living Room Single Telephone |      | Socket Outlet Double Socket | à  | Shaving Socl |
| 2/ | Double Light Switch | <sup>4D</sup> ✓ 4x Dimmer Switch | ٧            | Outlet                       | Sn-A | Double Socket<br>with USB   | 0  | Door Bell Pu |
| 2  | Dimmer Switch       |                                  | <sup>2</sup> | Data Point                   | Δ    | Switched 5A                 | 10 | Video Entry  |

11'10"x 19'1"

10'2" x 13'7"

9'11" x 17'11"

1843 sq ft

8915mm x 7509mm

3601mm x 5818mm

3110mm x 4128mm

3018mm x 5464mm

171 sq m

Kitchen/Living/Dining 29'3" x 24'8"

Bedroom 1

Bedroom 2

Bedroom 3

Total area

## Four-Bedroom Apartment

Type 47\*



## **Apartment Locator**



Tenth floor

Ninth floor















Third floor















First floor Ground floor

| Plot          |       |               |                |                 |
|---------------|-------|---------------|----------------|-----------------|
| Ninth floor   | 1-9-2 | Kitchen       | 11'10"x 19'1"  | 3601mm x 5818   |
| Eighth floor  | _     | Living/Dining | 29'7" x 24'9"  | 9027mm x 7534   |
| Seventh floor | _     | Bedroom 1     | 14'5" x 35'1"  | 4403mm x 1068   |
| Sixth floor   | _     | Bedroom 2     | 12'4" x 11'8"  | 3767mm x 3554   |
| Fifth floor   | _     | Bedroom 3     | 14'5" x 22'1"  | 4404mm x 6724   |
| Fourth floor  | _     | Bedroom 4     | 11'10"x 17'11" | 3600mm x 5449   |
| Third floor   | _     | Terrace       | 36'10"x 46'7"  | 11222mm x 14194 |
| Second floor  | _     | Total area    | 3336