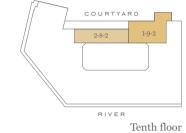

| _     |

| Total area    | 2607 sq ft     | 242 sq m         |
|---------------|----------------|------------------|
| Bedroom 4     | 12'7" x 11'7"  | 3824mm x 3527mm  |
| Bedroom 3     | 21'9" x 12'4"  | 6625mm x 3751mm  |
| Bedroom 2     | 21'10"x 11'3"  | 6645mm x 3435mm  |
| Bedroom 1     | 29'9" x 11'11" | 9063mm x 3636mm  |
| Living/Dining | 17'6" x 38'8"  | 5330mm x 11786mm |
| Kitchen       | 17'7" x 16'11" | 5347mm x 5161mm  |

Floorplans shown for Millbank Residences are for approximate measurements only. Exact layout and sizes may vary. All measurements may vary within a tolerance of 5%. To increase legibility these plans have been sized to fit the page, therefore each plan may be at a different scale to others within this brochure. \*Subject to planning.





Fourth floor



Third floor













Ninth floor

Eighth floor

Seventh floor

Sixth floor

Fifth floor

Fourth floor Third floor Second floor First floor

Ground floor

| •  | Raised sill         | <sup>2D</sup> ✓ 2x Dimmer Switch | Α            | Television Group             |      | Double Switched             | C  | Control Pane |
|----|---------------------|----------------------------------|--------------|------------------------------|------|-----------------------------|----|--------------|
| 6  | Single Light Switch | <sup>3D</sup> ✓ 3x Dimmer Switch | 77           | Living Room Single Telephone |      | Socket Outlet Double Socket | à  | Shaving Socl |
| 2/ | Double Light Switch | <sup>4D</sup> ✓ 4x Dimmer Switch | ٧            | Outlet                       | Sn-A | Double Socket<br>with