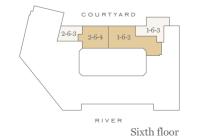

Fourth floor Third floor Second floor 1-2-2 First floor

Ground floor

| Total area            | 1844 sq ft    | 171 sq m        |
|-----------------------|---------------|-----------------|
| Study                 | 10'11"x 7'1"  | 3332mm x 2169mm |
| Bedroom 3             | 12'9" x 13'3" | 3895mm x 4028mm |
| Bedroom 2             | 18'0" x 12'8" | 5475mm x 3857mm |
| Bedroom 1             | 29'9" x 9'10" | 9058mm x 2995mm |
| Kitchen/Living/Dining | 22'11"x 24'5" | 6988mm x 7440mm |

Type 25a

Ninth floor Eighth floor Seventh floor Sixth floor Fifth floor Fourth floor

Third floor

Second floor

First floor

Ground floor

1-4-3

1-3-3

1-2-3

N 📐

Three-Bedroom Apartment

## Apartment Locator









Fifth floor



Fourth floor



Tenth floor



Third floor







Eighth floor









| Living/Dining | Bedroom 3                                  |  |
|---------------|--------------------------------------------|--|
| 2 USS ZO      | Bedroom 1  Bedroom 2  Bedroom 2  Bedroom 2 |  |

|              | 3270mm x 3892mm        |
|--------------|------------------------|
| 76 A 175     | 520011111 X 5510111111 |
| )'8" x 17'5" | 3260mm x 5316mm        |
| '9" x 16'0"  | 3594mm x 4875mm        |
| 9'9" x 24'4" | 9057mm x 7426mm        |
|              | '9" x 16'0"            |

| Raised sill                        | <sup>2D</sup> ✓ 2x Dimmer Switch | ▲ Television Group | ² Double Switched                | Control Par                 |
|------------------------------------|----------------------------------|--------------------|----------------------------------|---------------