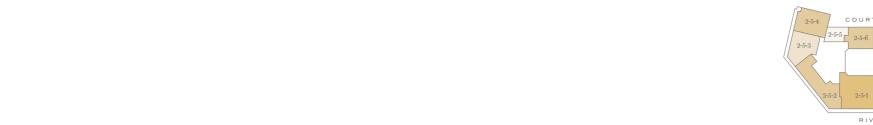

r   | _     |
| Ground floor  | _     |

| Total area    | 548 sq ft     | 51 sq m         |
|---------------|---------------|-----------------|
| Bedroom 1     | 13'10"x 11'7" | 4224mm x 3520mm |
| Living/Dining | 13'5" x 18'0" | 4099mm x 5495mm |
| Kitchen       | 6'1" x 9'11"  | 1850mm x 3016mm |

Floorplans shown for Millbank Residences are for approximate measurements only. Exact layout and sizes may vary. All measurements may vary within a tolerance of 5%. To increase legibility these plans have been sized to fit the page, therefore each plan may be at a different scale to others within this brochure.









Tenth floor

Ninth floor















Type 24d

Ninth floor

Eighth floor

Seventh floor

Sixth floor

1-7-2

N 📐

Two-Bedroom Apartment Type 3\*

# **Apartment Locator**













Tenth floor















Ground floor

Sixth floor

Kitchen/Living/Dining



| Bedroom 1 10'2" x 16'10" 3110mm x 5139m            |   |
|----------------------------------------------------|---|
| Michen/Living/Dining 149 x 505 446611111 x 9211111 | m |
| Kitchen/Living/Dining 14'9" x 30'3" 4488mm x 9211m | m |

| ifth floor   | _ |                                    |                                  |                    |                              |      |
|--------------|---|------------------------------------|----------------------------------|--------------------|------------------------------|------|
| ourth floor  |   |                                    |                                  |                    |                              |      |
| Third floor  |