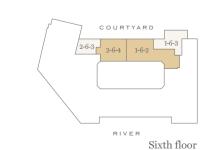

# ELEGANCE AND SOPHISTICATION REDEFINED

Ranging from Manhattan to four bedrooms, the apartments at Millbank Residences are the watchword in classic British craftsmanship. Benefitting from the generous proportions, high ceilings and large windows of the original building, each home has been carefully designed for an optimum layout that maximises space and light.

#### MILLBANK RESIDENCES