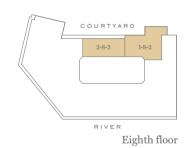

| 1 | -2-3               |
|---|--------------------|
| I | ☐ Apartment number |
|   | Level number       |
| L | Lift core number   |
|   |                    |

| Raised sill            | <sup>2D</sup> ✓ 2x Dimmer Swi |
|------------------------|-------------------------------|
|                        | ³□ 3x Dimmer Swi              |
| ²∕ Double Light Switch | <sup>4D</sup> ∕ 4x Dimmer Swi |
| Dimmer Switch          | <sup>K</sup> Kill Switch      |
|                        |                               |

↑ Television Group
Living Room

∨ Single Telephone
Outlet

↑ Double:
↑ Double:
↑ With US

∨ Data Point

↑ Switche

witched © Control Panel
utlet
ocket

Shaving Socket

Door Bell Push

■ Depicts measurement poin

159





247 COURTYARD
248 249 143
241 243 242 142 141
RIVER



















Type 45\*

Type 36







|  | P] |
|--|----|
|  |    |

| Ninth floor   | _     |
|---------------|-------|
| Eighth floor  | _     |
| Seventh floor | _     |
| Sixth floor   | _     |
| Fifth floor   | 2-5-1 |
| Fourth floor  | _     |
| Third floor   | _     |
| Second floor  | _     |
| First floor   | _     |
| Ground floor  | _     |

| Total area    | 2607 sq ft     | 242 sq m         |
|---------------|----------------|------------------|
| Bedroom 4     | 12'7" x 11'7"  | 3824mm x 3527mm  |
| Bedroom 3     | 21'9" x 12'4"  | 6625mm x 3751mm  |
| Bedroom 2     | 21'10"x 11'3"  | 6645mm x 3435mm  |
| Bedroom 1     | 29'9" x 11'11" | 9063mm x 3636mm  |
| Living/Dining | 17'6" x 38'8"  | 5330mm x 11786mm |
| Kitchen       | 17'7" x 16'11" | 5347mm x 5161mm  |

Floorplans sh