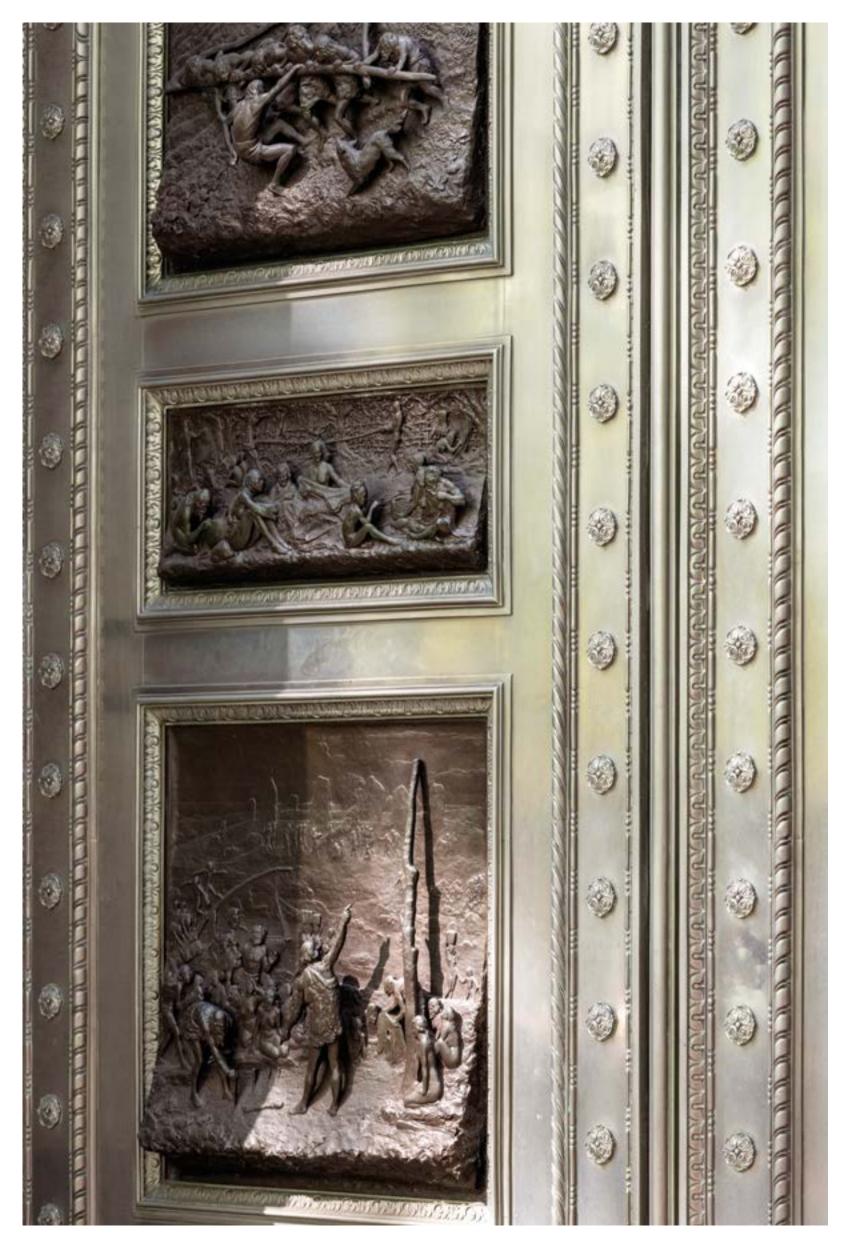

### A fascinating work of master craftsmanship

The imposing 20ft (6m) high main entrance doors located on Millbank were modelled specially for Imperial Chemical Industries. The main entrance doors to Millbank Residences, sculpted by William Bateman Fagan in 1927, were undoubtedly his greatest work. Each of the cast bronze doors is divided into six panels illustrating the progress of industry by the application of science. The left-hand panels show man engaged with Stone-Age technologies, while the panels on the right show how these activities have evolved under the stimulus of scientific research.