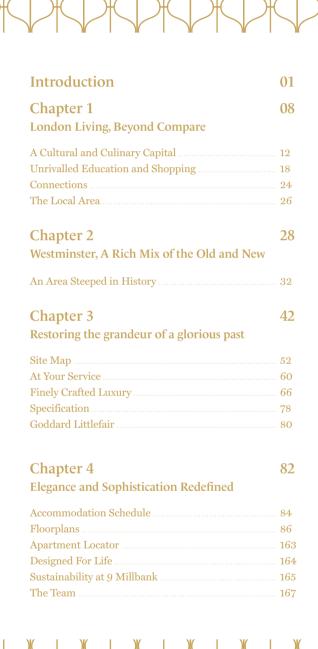

#### Live in the heart of London

Millbank Residences is located in prime central London, placing you right at the centre of the best that the city has to offer.

1 Tate Britain 21 Leicester Square 22 British Museum 2 Jewel Tower 3 The Guards Museum 23 Lincoln's Inn Fields 24 Royal Opera House 4 Buckingham Palace 5 Benjamin Franklin House 25 London Coliseum 6 Churchill Museum and 26 Lambeth Palace Cabinet War Rooms 27 Pimlico Garden and Shrubbery 7 London Transport Museum 28 Selfridges 8 Chinatown 29 Harrods 9 National Gallery 30 Harvey Nichols 10 Trafalgar Square 31 Battersea Power Station 11 Houses of Parliament 32 Chelsea College of Arts 12 Westminster Abbey 33 London School of Economics 13 House of Fraser and Political Science 14 Liberty 34 King's College London 15 Royal Academy of Arts 35 The Courtauld Institute of Art 16 Fortnum & Mason 36 University of Westminster 17 Mall Galleries 37 Hayward Gallery 18 Household Cavalry Museum 38 National Theatre 39 London Eye 19 Victoria Tower Gardens