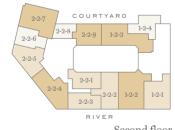

| _     |

| Total area    | 548 sq ft     | 51 sq m         |
|---------------|---------------|-----------------|
| Bedroom 1     | 13'10"x 11'7" | 4224mm x 3520mm |
| Living/Dining | 13'5" x 18'0" | 4099mm x 5495mm |
| Kitchen       | 6'1" x 9'11"  | 1850mm x 3016mm |

Floorplans shown for Millbank Residences are for approximate measurements only. Exact layout and sizes may vary. All measurements may vary within a tolerance of 5%. To increase legibility these plans have been sized to fit the page, therefore each plan may be at a different scale to others within this brochure.









Tenth floor

Ninth floor















Type 24d

Ninth floor

Eighth floor

Seventh floor

Sixth floor

1-7-2

N 📐

Two-Bedroom Apartment Type 3\*

# **Apartment Locator**













Tenth floor















Ground floor

Sixth floor

Kitchen/Living/Dining



| Bedroom 1 10'2" x 16'10" 3110mm x 5139m            |   |
|----------------------------------------------------|---|
| Michen/Living/Dining 149 x 505 446611111 x 9211111 | m |
| Kitchen/Living/Dining 14'9" x 30'3" 4488mm x 9211m | m |

| ifth floor   | _ |                                    |                                  |                    |                              |      |
|--------------|---|------------------------------------|----------------------------------|--------------------|------------------------------|------|
| ourth floor  |   |                                    |                                  |                    |                              |      |
| Third floor  |   |