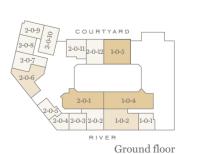

Sixth floor   | 2-6-3 |
| Fifth floor   | _     |
| Fourth floor  | _     |
| Third floor   | _     |
| Second floor  | _     |
| First floor   | _     |
| Ground floor  | _     |

| Total area    | 548 sq ft     | 51 sq m         |
|---------------|---------------|-----------------|
| Bedroom 1     | 13'10"x 11'7" | 4224mm x 3520mm |
| Living/Dining | 13'5" x 18'0" | 4099mm x 5495mm |
| Kitchen       | 6'1" x 9'11"  | 1850mm x 3016mm |

Floorplans shown for Millbank Residences are for approximate measurements only. Exact layout and sizes may vary. All measurements may vary within a tolerance of 5%. To increase legibility these plans have been sized to fit the page, therefore each plan may be at a different scale to others within this brochure.









Tenth floor

Ninth floor















Type 24d

Ninth floor

Eighth floor

Seventh floor

Sixth floor

1-7-2

N 📐

Two-Bedroom Apartment Type 3\*

# **Apartment Locator**













Tenth floor















Ground floor

Sixth floor

Kitchen/Living/Dining



| Bedroom 1 10'2" x 16'10" 3110mm x 5139m            |   |
|----------------------------------------------------|---|
| Michen/Living/Dining 149 x 505 446611111 x 9211111 | m |
| Kitchen/Living/Dining 14'9" x 30'3" 4488mm x 9211m | m |

| ifth floor   | _ |                                    |                                  |                    |                              |      |
|--------------|---|------------------------------------|----------------------------------|--------------------|------------------------------|------|
| ourth floor  |   |