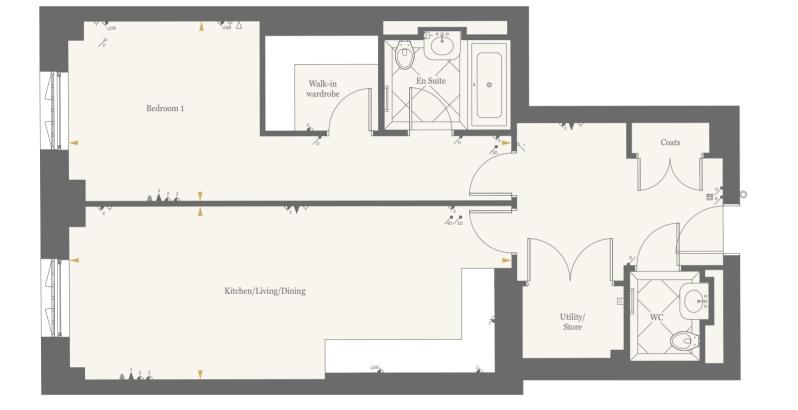

# ELEGANCE AND SOPHISTICATION REDEFINED

Ranging from Manhattan to four bedrooms, the apartments at Millbank Residences are the watchword in classic British craftsmanship. Benefitting from the generous proportions, high ceilings and large windows of the original building, each home has been carefully designed for an optimum layout that maximises space and light.