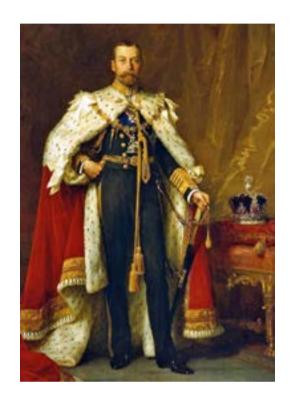

### King George V of the United Kingdom

3 June 1865 – 20 January 1936

Created Duke of York in 1892, Prince George was crowned King at Westminster in 1911. He faced formidable difficulties early in his reign from the constitutional struggle to curb the power of the House of Lords, but went on to garner much respect during the First World War, visiting the front in France several times. The public expressed its great affection and admiration for King George at celebrations for his Silver Jubilee in 1935.