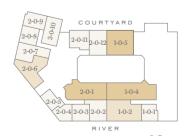

10'8" x 11'8" | 3257mm x 3550  |
| Bedroom 1             | 10'7" x 13'6" | 3228mm x 4106  |
| Kitchen/Living/Dining | 21'6" x 21'0" | 6566mm x 6411r |

Floorplans shown for Millbank Residences are for approximate measurements only. Exact layout and sizes may vary. All measurements may vary within a tolerance of 5%. To increase legibility these plans have been sized to fit the page, therefore each plan may be at a different scale to others within this brochure.

# **Apartment Locator**

N 📐







Tenth floor

Fourth floor



Third floor





Eighth floor







Ground floor



Sixth floor

Type 21

Ninth floor Eighth floor Seventh floor Sixth floor Fifth floor



Type 23



# **Apartment Locator**









Fifth floor



Fourth floor



Tenth floor



Third floor







Eighth floor







Ground floor



| Walk-in wardrobe  En Suite  En Suite  En Suite                               |     |                       | 2                 |                  |
|------------------------------------------------------------------------------|-----|-----------------------|-------------------|------------------|
| Walk-in wardrobe  Walk-in wardrobe  En Suite  En Suite  Bedroom 2  Bedroom 1 |     | .2                    | Utility/<br>Store |                  |
| Kitchen/Living/Dining  Bedroom 2  2  2  2  2  2  2  2  2  2  2  2  2         | r F | USE                   | 20                | Walk-in wardrobe |
|                                                                              |     | Kitchen/Living/Dining | Bedroom 2         | Bedroom 1        |

| Total area            | 1296