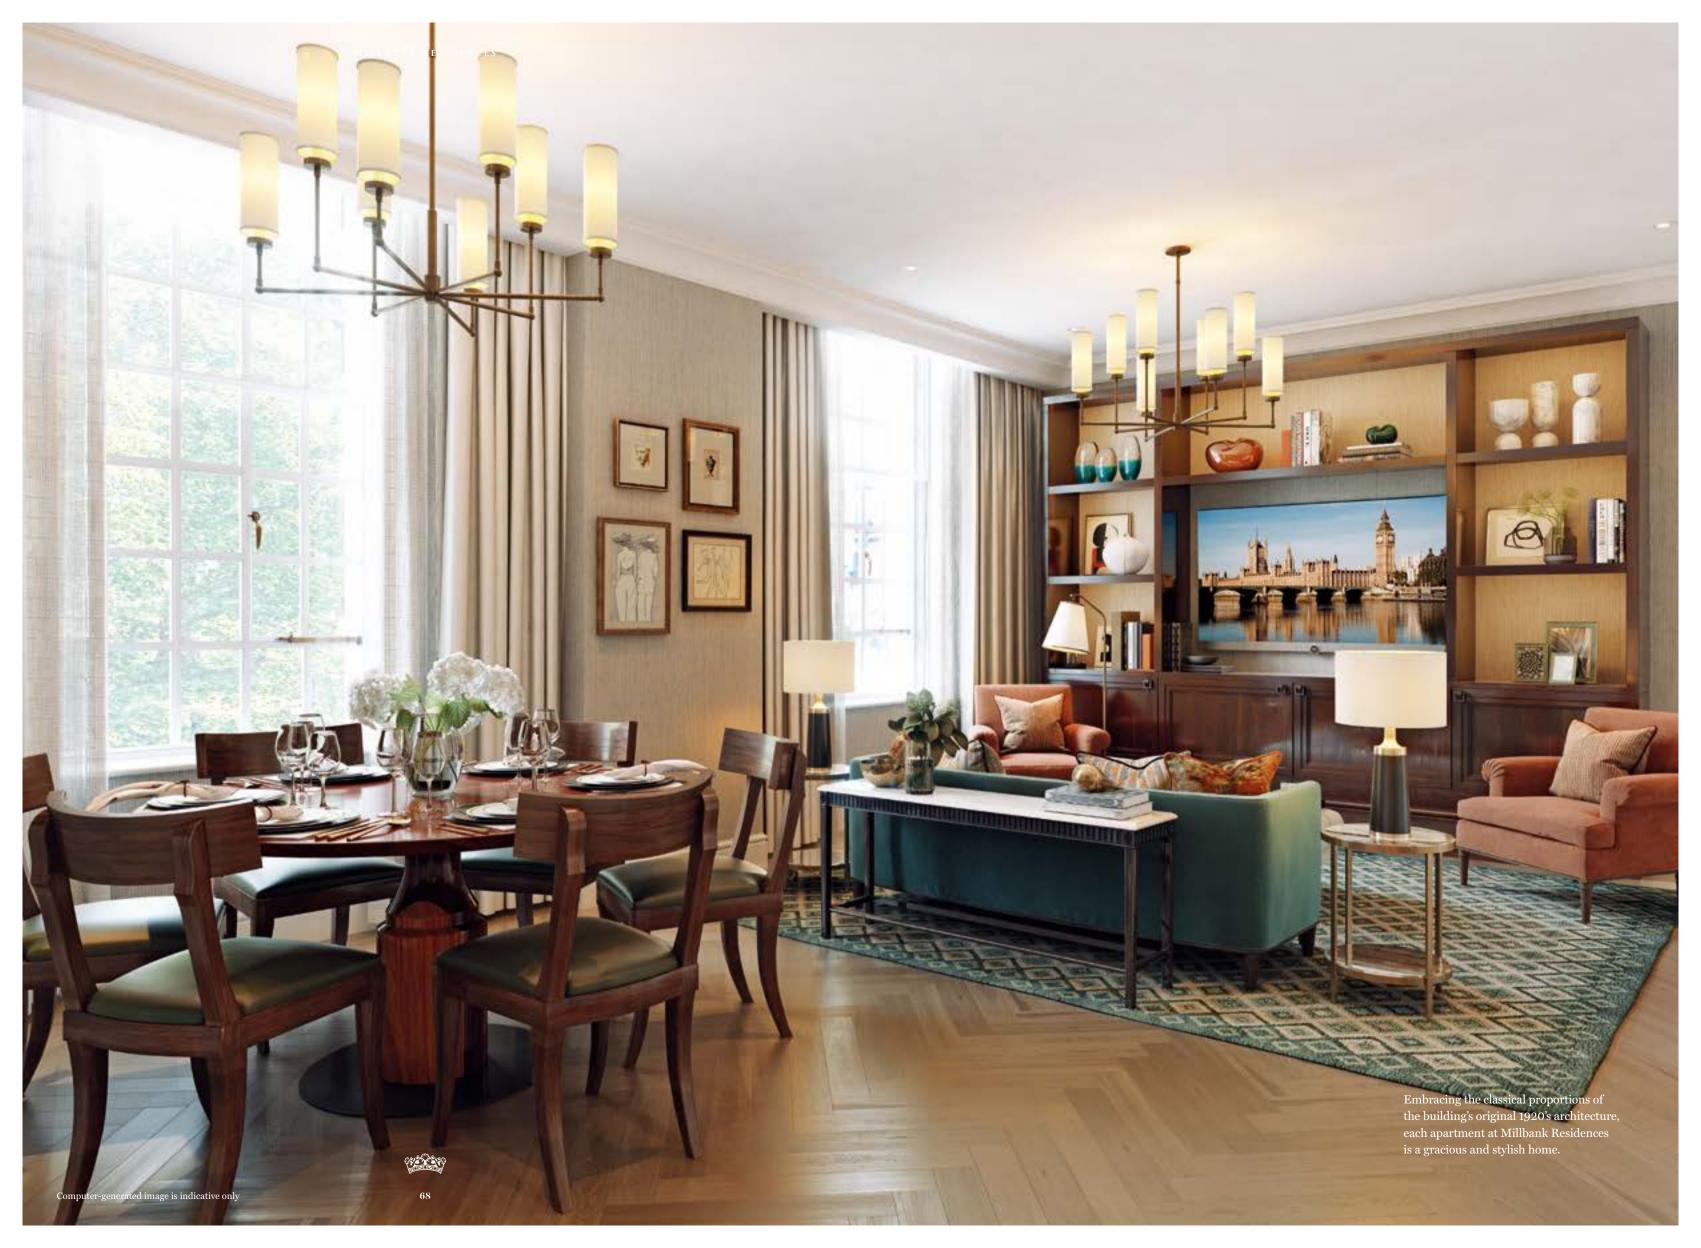

# FINELY CRAFTED LUXURY

From the moment you step through your front door you can expect high levels of luxury, set off by sumptuous materials, and exquisitely crafted finishes.

Enjoy a life of supreme comfort and ease in luxurious, light-filled spaces that have been meticulously designed to meet your every need.

Bedrooms are finished in a warm neutral palette to create a calm retreat where you can relax and rejuvenate.

No detail has been overlooked, from the quality of the fixtures and fittings to the beautifully crafted finishes to the walls and floors.

The carefully chosen materials and colours have a seamless feel, in keeping with Millbank Residences' iconic architecture. Traditional parquet flooring, along with tones of black and white, conjure the classical English heritage of Westminster, offset by rich leathers, beautiful silks, and aged oaks that provide a more contemporary finish.