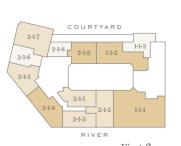

|
| Level number  Lift core number | Ground floor  | -    |
|                                |               |      |

Plot

Ninth floor

| Total area            | 967sq ft       | 90 sq m         |
|-----------------------|----------------|-----------------|
| Bedroom 2             | 9'10" x 11'8"  | 2990mm x 3565mm |
| Bedroom 1             | 14'8" x 11'10" | 4480mm x 3604mm |
| Kitchen/Living/Dining | 24'11"x 21'4"  | 7584mm x 6513mm |

Floorplans shown for Millbank Residences are for approximate measurements only. Exact layout and sizes may vary. All measurements may vary within a tolerance of 5%. To increase legibility these plans have been sized to fit the page, therefore each plan may be at a different scale to others within this brochure.





Fourth floor







Third floor











Sixth floor

Ninth floor

Eighth floor

Seventh floor

Sixth floor

Fifth floor

Fourth floor

N 📐 Type 17a



| Utility 2             | Kitchen       |  |
|-----------------------|---------------|--|
| 2<br>2<br>2<br>2<br>2 | Living/Dining |  |

| Total area            | 1276 sq ft     | 119 sq m        |
|-----------------------|----------------|-----------------|
| Bedroom 2             | 13'4" x 11'7"  | 4068mm x 3530mm |
| Bedroom 1             | 18'10"x 11'0"  | 5745mm x 3360mm |
| Kitchen/Living/Dining | 22'1" x 22'10" | 6742mm x 6958mm |

| Third floor  | _     |                        |                                  |                           |                                  |              |
|--------------|-------|------------------------|---------------------------