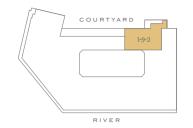

| 0 | Door Bell P |
| / Dimmer Switch       | Kill Switch                      | 1 | Data Point                     | ۵  | Switched 5A                           |   | Video Entry |



| Plot          |       |
|---------------|-------|
| Ninth floor   | _     |
| Eighth floor  | _     |
| Seventh floor | _     |
| Sixth floor   | _     |
| Fifth floor   | _     |
| Fourth floor  | 2-4-8 |
| Third floor   | 2-3-8 |
| Second floor  | 2-2-8 |
| First floor   | _     |

Ground floor

| Total area    | 543 sq ft     | 50 sq m         |
|---------------|---------------|-----------------|
| Bedroom 1     | 12'6" x 11'7" | 3821mm x 3520mm |
| Living/Dining | 12'0" x 18'1" | 3662mm x 5500mm |
| Kitchen       | 5'11" x 9'11" | 1811mm x 3016mm |

Depicts measurement points

























Sixth floor

Type 22b

First floor

Ground floor

N

One-Bedroom Apartment

Type 22c

# **Apartment Locator**



Tenth floor

Ninth floor



Fifth floor





















| Plot          |       |                         |                                 |          |
|---------------|-------|-------------------------|---------------------------------|----------|
| Ninth floor   | _     | Kitchen/Living/Dinin    | g 11'1" x 27'3"                 | 3390r    |
| Eighth floor  | _     | Bedroom 1               | 11'7" x 26'0"                   | 3520n    |
| Seventh floor | _     | Total area              | 830 sq ft                       | 77 sq    |
| Sixth floor   | _     |                         |                                 |          |
| Fifth floor   | _