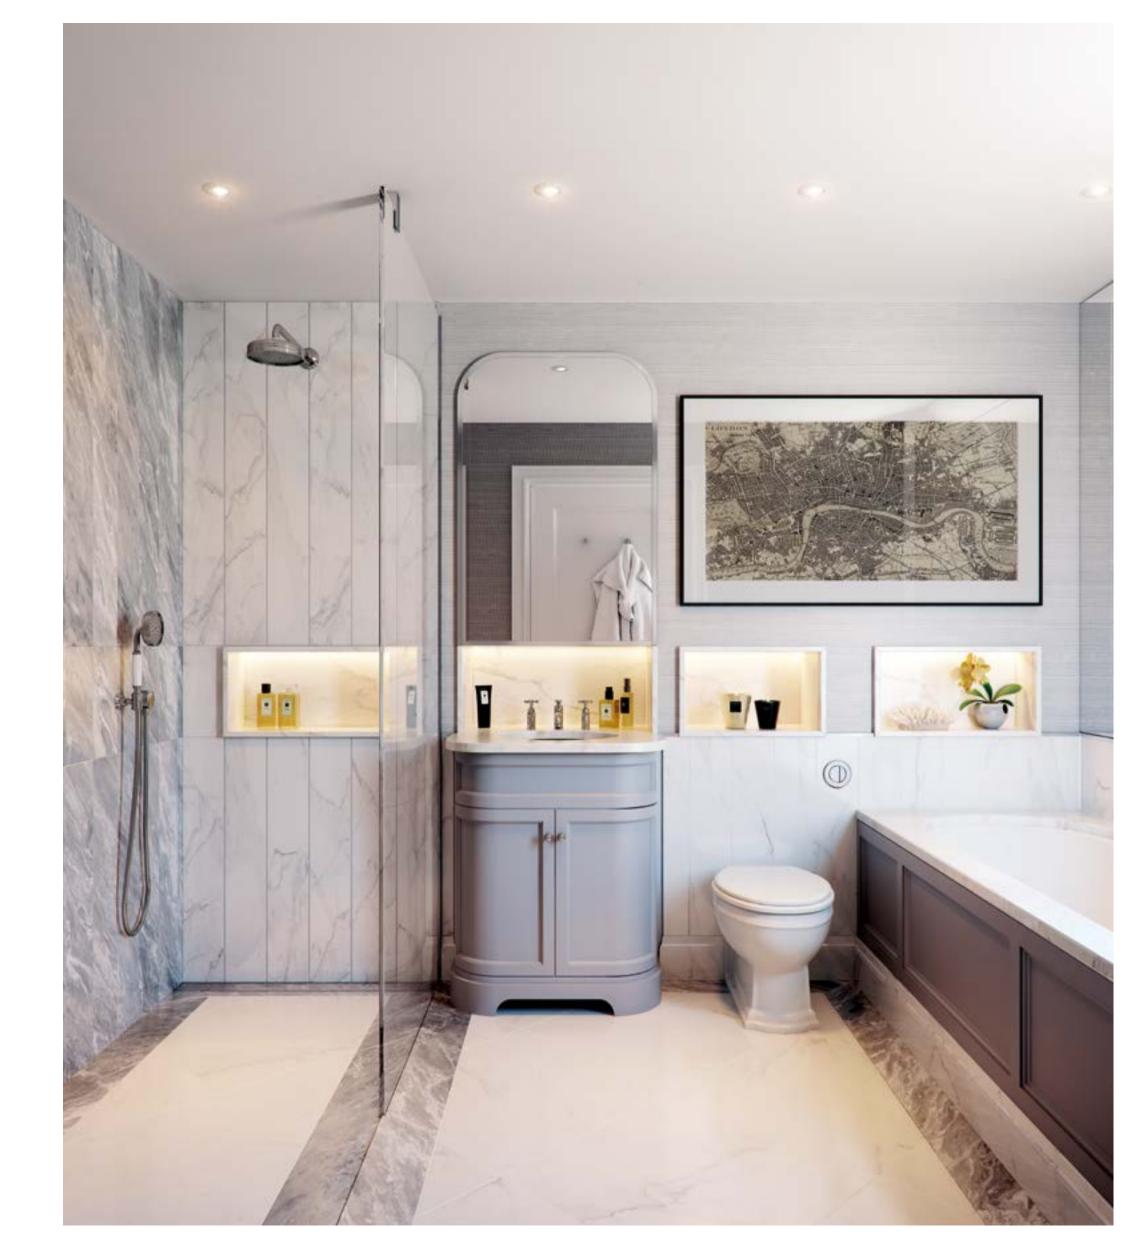

#### Bathrooms

- White bath with bath filler and accessible matt lacquer painted timber bath panel
- Polished chrome concealed thermostatic mixer / diverter with handshower to selected baths
- Polished chrome concealed thermostatic mixer/ diverter with handshower, showerhead and glass bath screen to selected baths
- Polished chrome concealed thermostatic mixer / diverter, showerhead and complete handshower set to shower areas of bathrooms / shower rooms
- Walk-in shower area to selected bathrooms / shower rooms with glass shower panels or doors to suit situation
- Composite stone and matt lacquer painted vanity unit with under mounted basin and polished chrome deck mixer taps
- Mirrored cabinet with matt lacquer vanity unit, shelving and shaver socket
- White WC pan with soft close seat / cover, concealed cistern and dual flush button

- Niche to shower areas with concealed lighting where appropriate
- Polished chrome ladder style, thermostatically controlled heated towel rail to bathrooms / shower rooms
- Porcelain tile wall finishes to selected walls (options available subject to cut-off dates)
- Porcelain tile floor finishes with floor border detail (options available subject to cut-off dates)
- Extract ventilation
- Recessed LED downlights to bathrooms / shower rooms / cloakrooms
- Accessories include toilet roll holder and robe hook