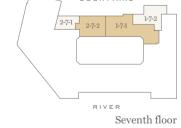

-----------------------------|---------------------------------------------------------------------|--------------------------------------------------------------------------------------------------|----------------|



| Ninth floor   | _     |
|---------------|-------|
| Eighth floor  | _     |
| Seventh floor | _     |
| Sixth floor   | _     |
| Fifth floor   | _     |
| Fourth floor  | 1-4-4 |
| Third floor   | 1-3-4 |
| Second floor  | 1-2-4 |
| First floor   | _     |
| Ground floor  | _     |

| Total area            | 901 sq ft     | 84 sq m         |
|-----------------------|---------------|-----------------|
| Bedroom 1             | 10'2" x 20'6" | 3108mm x 6247mm |
| Kitchen/Living/Dining | 14'9" x 30'3" | 4486mm x 9211mm |



Fifth floor



Fourth floor



Third floor













Sixth floor

Type 22a

N

One-Bedroom Apartment

N 🕨

**Apartment Locator** 



Tenth floor

Ninth floor







| otal area            | 857 sq ft     | 80 sq m         |
|----------------------|---------------|-----------------|
| edroom 1             | 11'7" x 28'5" | 3520mm x 8669mm |
| itchen/Living/Dining | 11'1" x 27'4" | 3390mm x 8326mm |

| Fifth floor  | _     |                                    |     |
|--------------|-------|------------------------------------|-----|
| Fourth floor | _     |                                    |     |
| Third floor  | _     |                                    |     |
| Second floor | 2-2-6 | ◆ Raised sill                      | 2D/ |
| First floor  | _     | √ Single Light Switch              | 3D/ |
| C J.fl       |       | <sup>2</sup>