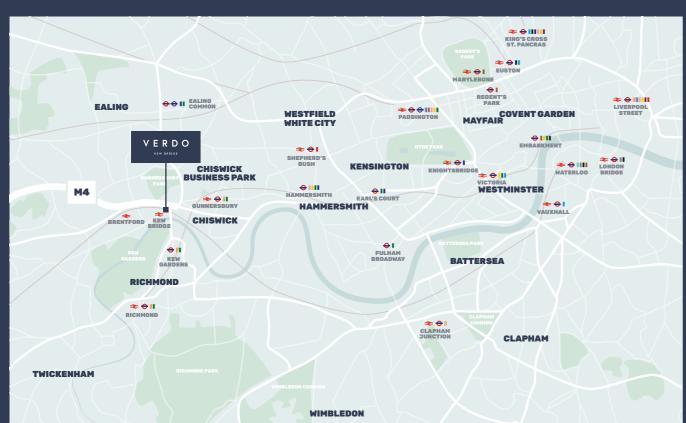

# M25 12 mins Richmond Park 14 mins Heathrow 16 mins Gatwick 50 mins

# NATIONAL RAIL (from Kew Bridge) Brentford 2 mins Clapham Junction 17 mins Vauxhall 23 mins London Waterloo 30 mins

### UNDERGROUND (from Gunnershury)

| 10 mins |
|---------|
| 16 mins |
| 24 mins |
| 31 mins |
|         |

#### OVERGROUND

(from Gunnersbury)

| Kew Gardens          | 3 min  |
|----------------------|--------|
| Richmond             | 8 min  |
| West Hampstead       | 20 min |
| Highbury & Islington | 40 min |

 $Travel\ times\ stated\ are\ approximate,\ calculated\ at\ optimum\ travel\ times\ using\ Google\ Maps,\ tfl.gov.uk\ and\ crossrail.co.uk.$ 

#### **MORE EXCITEMENT**

With fantastic transport connections and close proximity to some of the capital's most beautiful green spaces, it's long been an area with huge potential. Now, it's finally time for Kew to thrive, thanks to a visionary regeneration plan that will redefine the town and make the most of its extraordinary location.